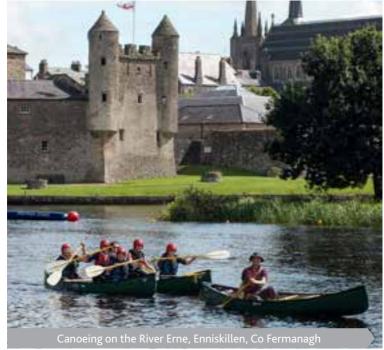

Based at the Inishclare Jetty, full on-board bar and catering facilities for 56 people. Contact for sailing times.

Lough Erne Canoe Trail, Co. Fermanagh. Tel: +44 (0)28 9030 3930, www.canoeni.com

50 kilometre route through the magnificent lakes of Upper and Lower Lough Erne. Stretches from Belleek to Limerick. Open all year.