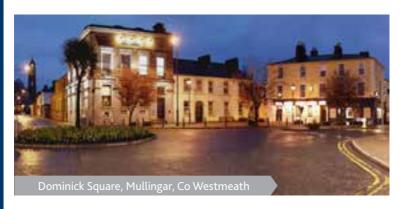

### Westmeath Towns & Villages

**Athlone** (F4) is the largest town on the River Shannon, standing on the boundaries of two counties namely Westmeath and Roscommon in the centre of Ireland. It is a designated historic town and is commonly referred to as "the gateway to the West". Walkers can avail of two historic town walking trails, or start the Lough Ree touring route from here. Athlone castle is an imposing feature of the town standing watchfully over the River Shannon.