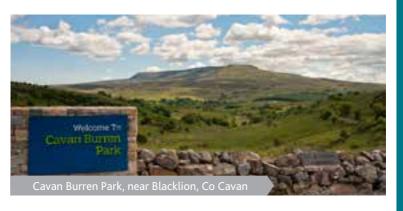

Blacklion (B4) is located in scenic West Cavan near the border with Fermanagh in the heart of the Marble Arch Caves Global Geopark, which has an ongoing programme of events. Blacklion is also home to the famous MacNean House Restaurant and Cookery School, as well as the wonderful Cavan Burren Park. The Market House in the town is a good stop-off point for tourist information.

# 8 Cavan Burren Park

Blacklion, County Cavan www.thisiscavan.ie

A mythical, spiritual landscape of monuments, megalithic tombs, hut sites and pre-bog walls from pre-historic times. Stunning views of Cuilcagh Mountain, West Cavan and the greater Global Geopark. New interpretative centre and four new walking trails now open.