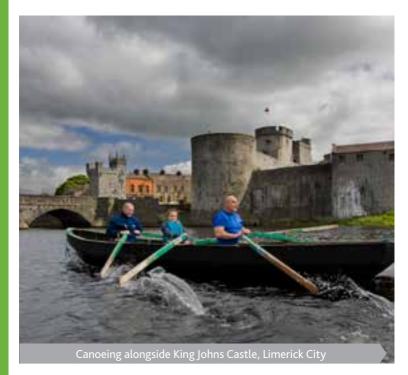

ut the Lakelands sometimes has inclement weather - the wind has been known to blow and the rain to fall! In spite of this your holiday fun shouldn't come to an end as there's plenty to do indoors too. From indoor sports and play areas, from historical houses and museums, the whole family can be entertained all day, whatever the weather.

A range of options for families are listed on a county by county basis on the following pages. You can also check out the various Visitor Attractions in each county, which are detailed from pages 8 to 97. A full listing of Adventure & Water Sports can also be found on pages 98 to 105.

For more information, call in to your nearest Discover Ireland Centre /Tourist Office or visit:

www.discoverireland.ie www.fermanaghlakelands.com www.waterwaysireland.org





| Family Fun                     |                                         |                                                                                   |
|--------------------------------|-----------------------------------------|-----------------------------------------------------------------------------------|
| NAME &<br>LOCATION             | CONTACT DETAILS                         | DESCRIPTION                                                                       |
| Fermanagh                      |                                         |                                                                                   |
|                                | (-)                                     | Tennis & Leisure facilities. New 3G playing pitch available.