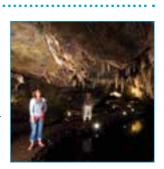

Enniskillen, where the streets are long and narrow, with gentle bends. The island dotted Upper Lough Erne stretches southwards, where the Marble Arch Caves are situated. This UNESCO Geopark is a bewildering array of visual delights; where stalactites glisten above inky streams and chambers, while fragile mineral seams spread out in all directions, and frozen cascades of creamy calcite flow along the walls. In Fermanagh, you can truly immerse yourself in tranquillity.

### Marble Arch Caves Global Geopark

Florencecourt. Co. Fermanagh

Tel: +44 (0)28 6634 8855 www.marblearchcavesgeopark.com

One of the flagship attractions of the wider geopark area offering guided tours of the caves.

#### Marble Arch Caves Global Geopark

Recognised by UNESCO, the Geopark boasts some of the finest natural landscapes in Ireland. Ranging from rugged uplands, lakes and forests through to gently rolling drumlins, the landscapes of the Geopark represent a complex history dating back as far as 895 million years ago. Waterfalls, old abbeys, megalithic tombs, walks, trails and stunning show caves are just some of the attractions. Visitors will also enjoy a year round programme of events. www.marblearchcavesgeopark.com