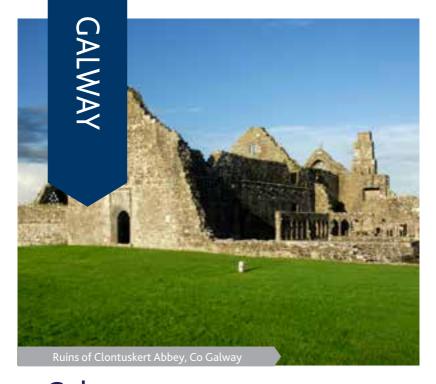

### Longford, Westmeath, Galway & Offaly

Lough Ree is 32 kilometres long and is one of the Shannon's three main lakes. This much indented lake lays claim to the geographical centre of Ireland.

The Mid Shannon is dominated by the Callows, a nature lover's delight and a wonderful setting for the intrepid explorer. This area also includes the River Suck which is navigable to Ballinasloe and parts of the Royal Canal and Grand Canal.

There are five counties encircling this area of the Lakelands. On the eastern side lies Longford, Westmeath and Offaly and the western side, parts of counties Galway and \*Roscommon.

<sup>\*</sup>Editor's Note: Roscommon is fully covered in Zone 2 (see pages 40 - 49).