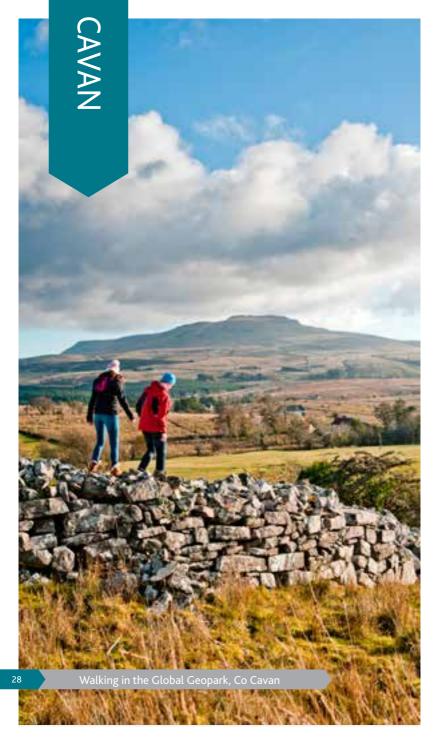

# Discover Every Nook and Cranny of The Upper Lakelands

Explore the Upper Lakelands counties of Monaghan, Cavan, Leitrim and Roscommon. Linking drumlin-strewn landscapes, forest walks and bustling

market towns is a string of 400 reed fringed lakes, including Lough Allen and Lough Key, along with a multitude of rivers. Such landscapes inspired the Monaghan poet Patrick Kavanagh. Check out one of the latest additions to the Upper Lakelands by exploring the recently developed Cavan Burren Park in Blacklion, which is a mythical, spiritual landscape of monuments, megalithic tombs, hut sites and pre bog walls from prehistoric times. Stunning views of Cuilcagh Mountain, West Cavan and the greater Global Geopark. Or transport yourself back to the grandeur of the Steam Age at Cavan & Leitrim Railway Museum, or the Sliabh an Iarainn Visitor Centre. Or why not try the Shannon Blueway - an innovative, safe and easy to use series of water and land based trails in Co Leitrim. Descend down Arigna mines, where former miners give a first-hand account of what conditions were like. Strokestown Park is a must see attraction that has it all, six acres of gardens, a Georgian Palladian mansion, and a tactile Famine Museum.

# 8 Cavan Burren Park

Blacklion, County Cavan www.thisiscavan.ie

A mythical, spiritual landscape of monuments, megalithic tombs, hut sites and pre-bog walls from pre-historic times. Stunning views of Cuilcagh Mountain, West Cavan and the greater Global Geopark. New interpretative centre and four new walking trails now open.