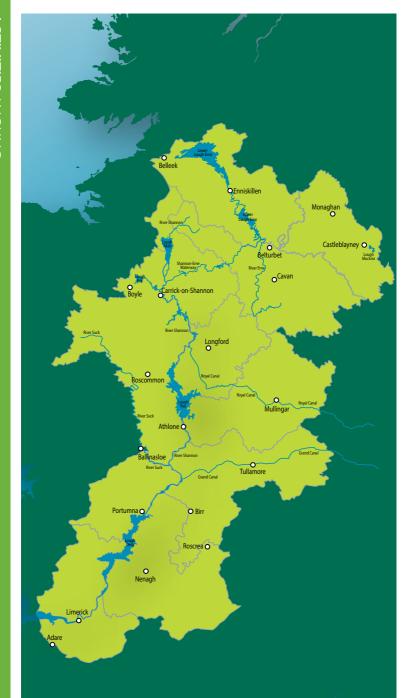

# **Zone 3**: Lough Ree & Mid Shannon

### Longford, Westmeath, Galway & Offaly

Lough Ree is 32 kilometres long and is one of the Shannon's three main lakes. This much indented lake lays claim to the geographical centre of Ireland.

The Mid Shannon is dominated by the Callows, a nature lover's delight and a wonderful setting for the intrepid explorer. This area also includes the River Suck which is navigable to Ballinasloe and parts of the Royal Canal and Grand Canal.

There are five counties encircling this area of the Lakelands. On the eastern side lies Longford, Westmeath and Offaly and the western side, parts of counties Galway and \*Roscommon.

<sup>\*</sup>Editor's Note: Roscommon is fully covered in Zone 2 (see pages 40 - 49).