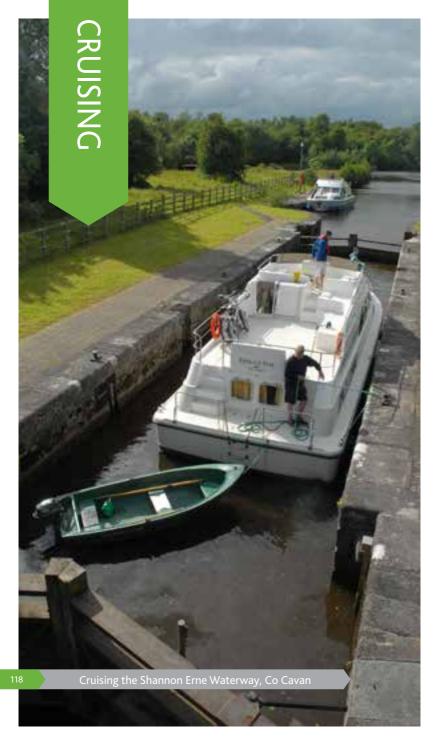

**Ballyconnell** (C5) is a vibrant and picturesque town in West Cavan located on the Shannon-Erne Waterway. This waterway links the Shannon and Erne rivers. This canal was re-opened for cruisers, boats and canoes to explore the waterway. Ballyconnell is located 28km from Cavan town.