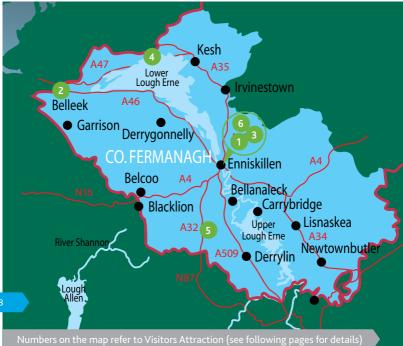

# Fermanagh Towns & Villages

**Enniskillen** (B4) is the County Town of Fermanagh, located almost exactly in the Centre of the County on the natural island which separates the Upper and Lower sections of Lough Erne.

Garrison (A3) is a small village near Lough Melvin in County Fermanagh. Visitors to Garrison can enjoy a wide range of activities including golfing, fishing, hill-walking, water sports, horse-riding, cycling, camping and caving.

**Kesh** (A4) is a small, well-developed fishing village in north west Fermanagh. Beautifully located on the Kesh River just a couple of miles from Lower Lough Erne, Kesh has a strongly aquatic atmosphere.

**Belleek** (A3) is a thriving market town with a variety of pubs, shops, restaurants and a hotel. It is most famous for the fine Parian China produced there at the Belleek Pottery, the oldest pottery in Ireland.

**Derrygonnelly** (A4) is a small village and townland in Fermanagh, near Lower Lough Erne, the village is home to approx. 600 people. The village has a long history of Irish traditional music.

Irvinestown (A4) is a busy thriving town in County Fermanagh. Home to Necarne Castle and the popular annual Lady of the Lake Festival.

**Belcoo** (B4) is a small busy village on the border of Fermanagh, 10 miles from Enniskillen. This picturesque village overlooks Lough MacNean and is on the border with Blacklion.

**Lisnaskea** (B5) is County Fermanagh's second town. The town is built around the long main street with lots of shops, restaurants, pubs and a hotel. It is a busy thriving market town. Close to Upper Lough Erne.

**Derrylin** (B5) is the first village that travellers from Cavan Town and Dublin experience as they enter Fermanagh. The whole village is overlooked by the two hundred metre high Knockninny Hill and surrounded by greenery.

**Bellanaleck** (B4) is a small village on Upper Lough Erne. Home to the Sheelin Antique Lace Museum.

**Carrybridge** (B5) is a hamlet in County Fermanagh. It is within the townland of Carry between Upper and Lower Lough Erne and serves as a marina. There is also a Hotel and Restaurant in Carrybridge.

**Newtownbutler** (B5) is a small busy village in County Fermanagh. Close to Crom Estate National Trust and Upper Lough Erne.

For more information on towns & villages in Fermanagh, visit www.fermanaghlakelands.com