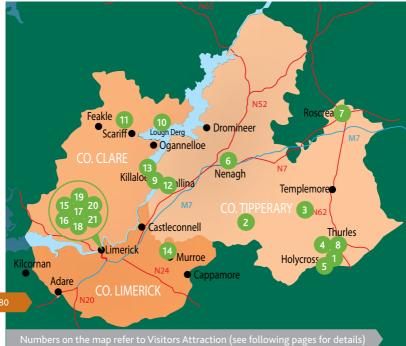

# **Zone 3**: Lough Ree & Mid Shannon

### Longford, Westmeath, Galway & Offaly

Lough Ree is 32 kilometres long and is one of the Shannon's three main lakes. This much indented lake lays claim to the geographical centre of Ireland.

The Mid Shannon is dominated by the Callows, a nature lover's delight and a wonderful setting for the intrepid explorer. This area also includes the River Suck which is navigable to Ballinasloe and parts of the Royal Canal and Grand Canal.

There are five counties encircling this area of the Lakelands. On the eastern side lies Longford, Westmeath and Offaly and the western side, parts of counties Galway and \*Roscommon.

<sup>\*</sup>Editor's Note: Roscommon is fully covered in Zone 2 (see pages 40 - 49).