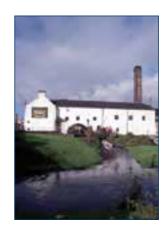

Kilbeggan (F5) village is home to one of the oldest distilleries in Europe, set up in 1757 by the Locke family. The site they chose was on the River Brosna, which provided water power to drive the machinery. The enormous mill wheel still turns and is an added attraction to those visiting Kilbeggan Distillery Experience. The race course on the edge of Kilbeggan offers great entertainment on a summer's evening.