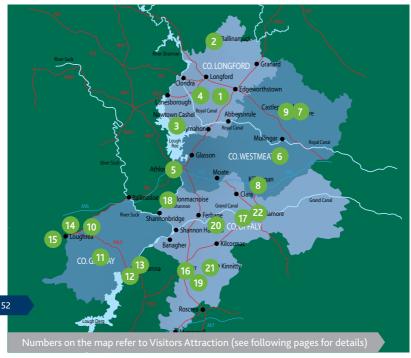

# **Zone 3**: Lough Ree & Mid Shannon

### Longford, Westmeath, Galway & Offaly

Lough Ree is 32 kilometres long and is one of the Shannon's three main lakes. This much indented lake lays claim to the geographical centre of Ireland.

The Mid Shannon is dominated by the Callows, a nature lover's delight and a wonderful setting for the intrepid explorer. This area also includes the River Suck which is navigable to Ballinasloe and parts of the Royal Canal and Grand Canal.

There are five counties encircling this area of the Lakelands. On the eastern side lies Longford, Westmeath and Offaly and the western side, parts of counties Galway and \*Roscommon.

<sup>\*</sup>Editor's Note: Roscommon is fully covered in Zone 2 (see pages 40 - 49).