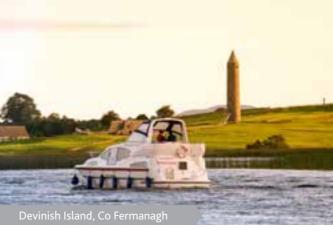

**Devenish Island Christian Heritage Site**, Enniskillen, Co. Fermanagh. Tel: +44 (0)28 6862 1588.

Founded in the 6th Century by St. Molaise and today visitors can view extensive ruins. Accessible by Ferry from Trory (July & August). Public Sailings 10am, 1pm, 3pm & 5pm and the rest of the year it is available for groups of 24 or more (April – September).