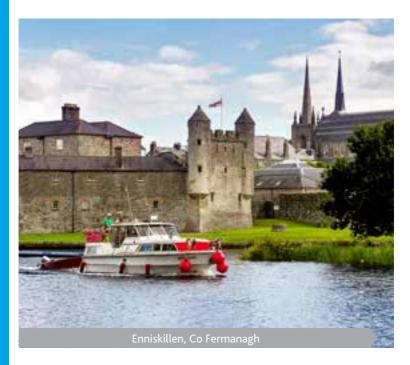

Fermanagh is perched in the most northerly part of the Lakelands Region. Its county town is the vibrant and bustling Enniskillen, located in the very centre of the county on a short stretch of the River Erne connecting the Upper and Lower Loughs.

# Fermanagh Towns & Villages

**Enniskillen** (B4) is the County Town of Fermanagh, located almost exactly in the Centre of the County on the natural island which separates the Upper and Lower sections of Lough Erne.