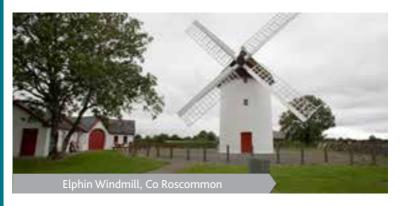

**Elphin** (D3) village is located at the junction of the R368 and the R369 and takes its name from the Irish 'Ailfinn' meaning white stone, referring to an obelisk which stood by a Well here. Oliver Goldsmith (author of 'She Stoops to Conquer') and William Wilde (father of Oscar Wilde) were educated in the Elphin Diocesan School, which closed in the 1860s. Just outside the town and well worth a visit, is the restored 18th Century Elphin Windmill.

### 29 Elphin Windmill

Windmill Road, Elphin, Co. Roscommon

www.elphinwindmill.blogspot.ie

Built in the 1700's to grind oats and wheat into meal for the local population.

Open: All Year.