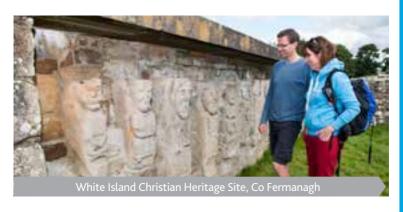

White Island Christian Heritage Site, Castle Archdale, Co. Fermanagh. Tel: +44 (0)28 6862 1892

There are the remains of a 12th century church with 8 enigmatic figures carved in stone dating back to the 6th century. Accessible by ferry. Telephone for sailing times