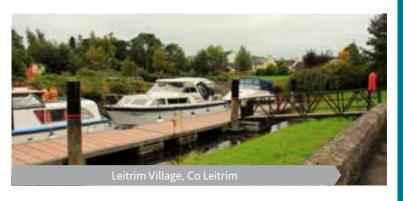

Leitrim Village (C3) is a picturesque village uniquely located on both the River Shannon and the Shannon-Erne Waterway. It boasts a beautiful marina with excellent facilities for the cruising traffic. The village gave its name to the County as it was a place of strategic importance in medieval times.