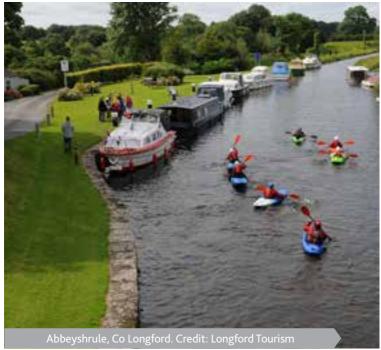

As the Shannon makes its way south through the county it passes through the lovely villages of Drumsna, Dromod and Rooskey which also have wonderful riverside bars and restaurants.

Launched in 2014, the Shannon Blueway is an innovative, safe and easy to use series of water and land based trails. The first of its kind in Ireland, the Blueway allows guided and unguided paddling and walking along the Lough Allen Canal and Shannon River from Carrick–on-Shannon via Leitrim Village and Battlebridge to Drumshanbo.