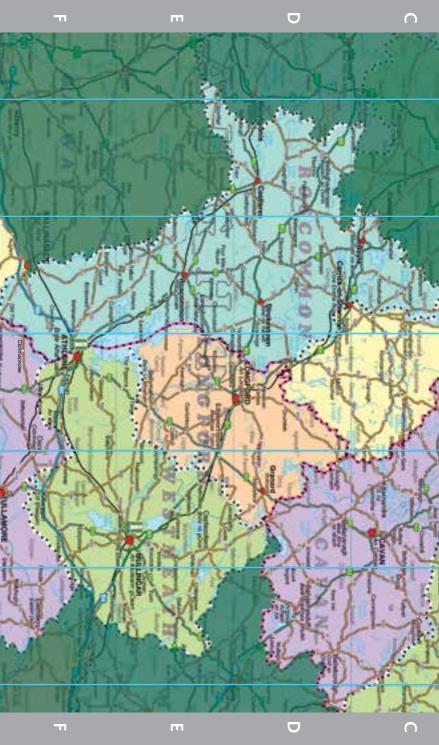

Brackets () indicate the grid references on the regional map at the back of this guide