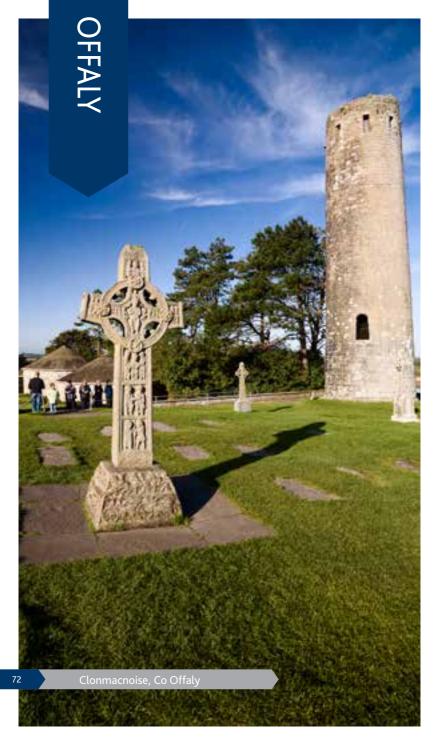

were the main route ways of Ireland. This area is famous for raised bogs, in which countless artefacts are continuously resurfacing from these damp time capsules, ranging from large pieces of wood to the occasional human sacrifice, dating back as far as 400B.C. Take some time out to appreciate two of Ireland's finest whiskey distilleries nearby; Kilbeggan and Tullamore. Walk among the round towers, ruined churches and Celtic crosses of Clonmacnoise, an Early Christian Monastic site. Portumna has a large marina, where visitors can dock and wander around, becoming enchanted by the town's history and the forest walkways.