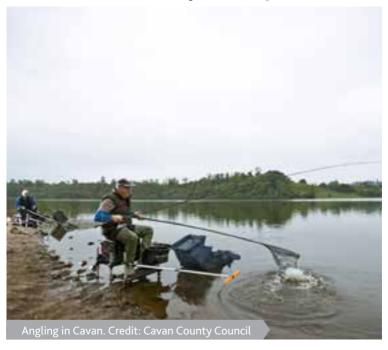

# Cavan

As Ireland's premier angling location, Cavan is often nicknamed 'the Lake Country' because of the abundance of lakes and rivers found within its borders - locals will tell you there are 365 lakes, one for every day of the year!

There is a water here to suit all tastes. The angler seeking large open waters can choose from the wider stretches of the rivers and large lakes such as Gowna, Oughter, Sillan, Upper Lough Erne, Lough McNean and Lough Ramor. Those in search of somewhere more intimate and secluded will also find many smaller lakes and river stretches.

Dotted between the lakes, you'll also discover spectacular scenery and walking trails right here in Cavan. Connect with your past amongst the magnificent heritage of Cavan Burren Park. Be immersed in history at the World War 1 Trench Experience at the County Museum, go fishing or take a boat trip on splendid Lough Oughter. Relax and experience the finest of hospitality at one of the many award-winning restaurants and hotels.