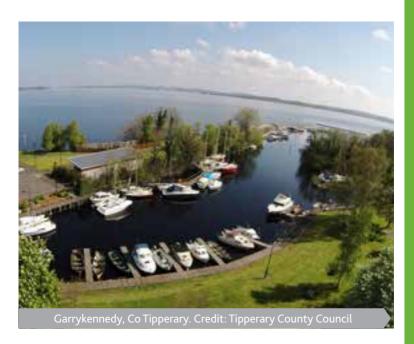

all village, complete with pubs and restaurants. Dromineer is famous for its sailing tradition and is home to Lough Derg Yacht Club, the third oldest in Ireland, as well as having excellent walks and fishing opportunities.

### Day 2

The scenery becomes more dramatic the further south that you travel and the mountains to the south appear to sweep down in to the lough whilst those to the west provide an exciting back drop to the towns of **Scarriff, Mountshannon and Williamstown**.

It is a short trip to **Garrykennedy** before crossing the lake once more to the Connacht shore of **Mountshannon**. Stay the night in the marina which is a short walk from the town

### Day 3

Turn now to go north calling at **Williamstown** before making the leisurely trip back up the Lough to **Portumna**.



### Lough Erne 4 Day Cruise

### Day 1

Starting on Lower Lough Erne head northward to the delightful village of Belleek, a renowned border crossing, and home to the world famous Belleek Pottery. The pretty village boasts a number of places to lunch, buy tackle and bait or you can make the short four mile journey to the coast from here.

### Day 2

Returning from Belleek take the eastern shore of the lake southward passing Castle Caldwell, a forest park and bird reserve. Staying on the eastern shore your craft will pass through the Broad Lough, the widest part of the lake, and head towards Lusty Beg, an island resort with excellent accommodation and leisure facilities.

### Day 3

Heading further south, the lake becomes dotted with islands. White Island is home to a series of pre-Christi