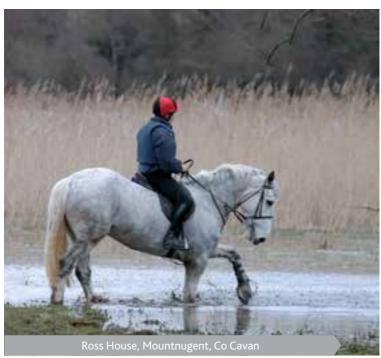

Virginia (D6) is pleasantly sited on the shores of Lough Ramor. Lough Sheelin, the famous brown trout fishery is 15km away. The Virginia Pumpkin Festival is held annually during the October Bank Holiday weekend and has become a massive event.