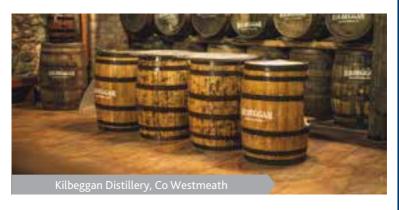

Kilbeggan (F5) village is home to one of the oldest distilleries in Europe, set up in 1757 by the Locke family. The site they chose was on the River Brosna, which provided water power to drive the machinery. The enormous mill wheel still turns and is an added attraction to those visiting Kilbeggan Distillery Experience. The race course on the edge of Kilbeggan offers great entertainment on a summer's evening.