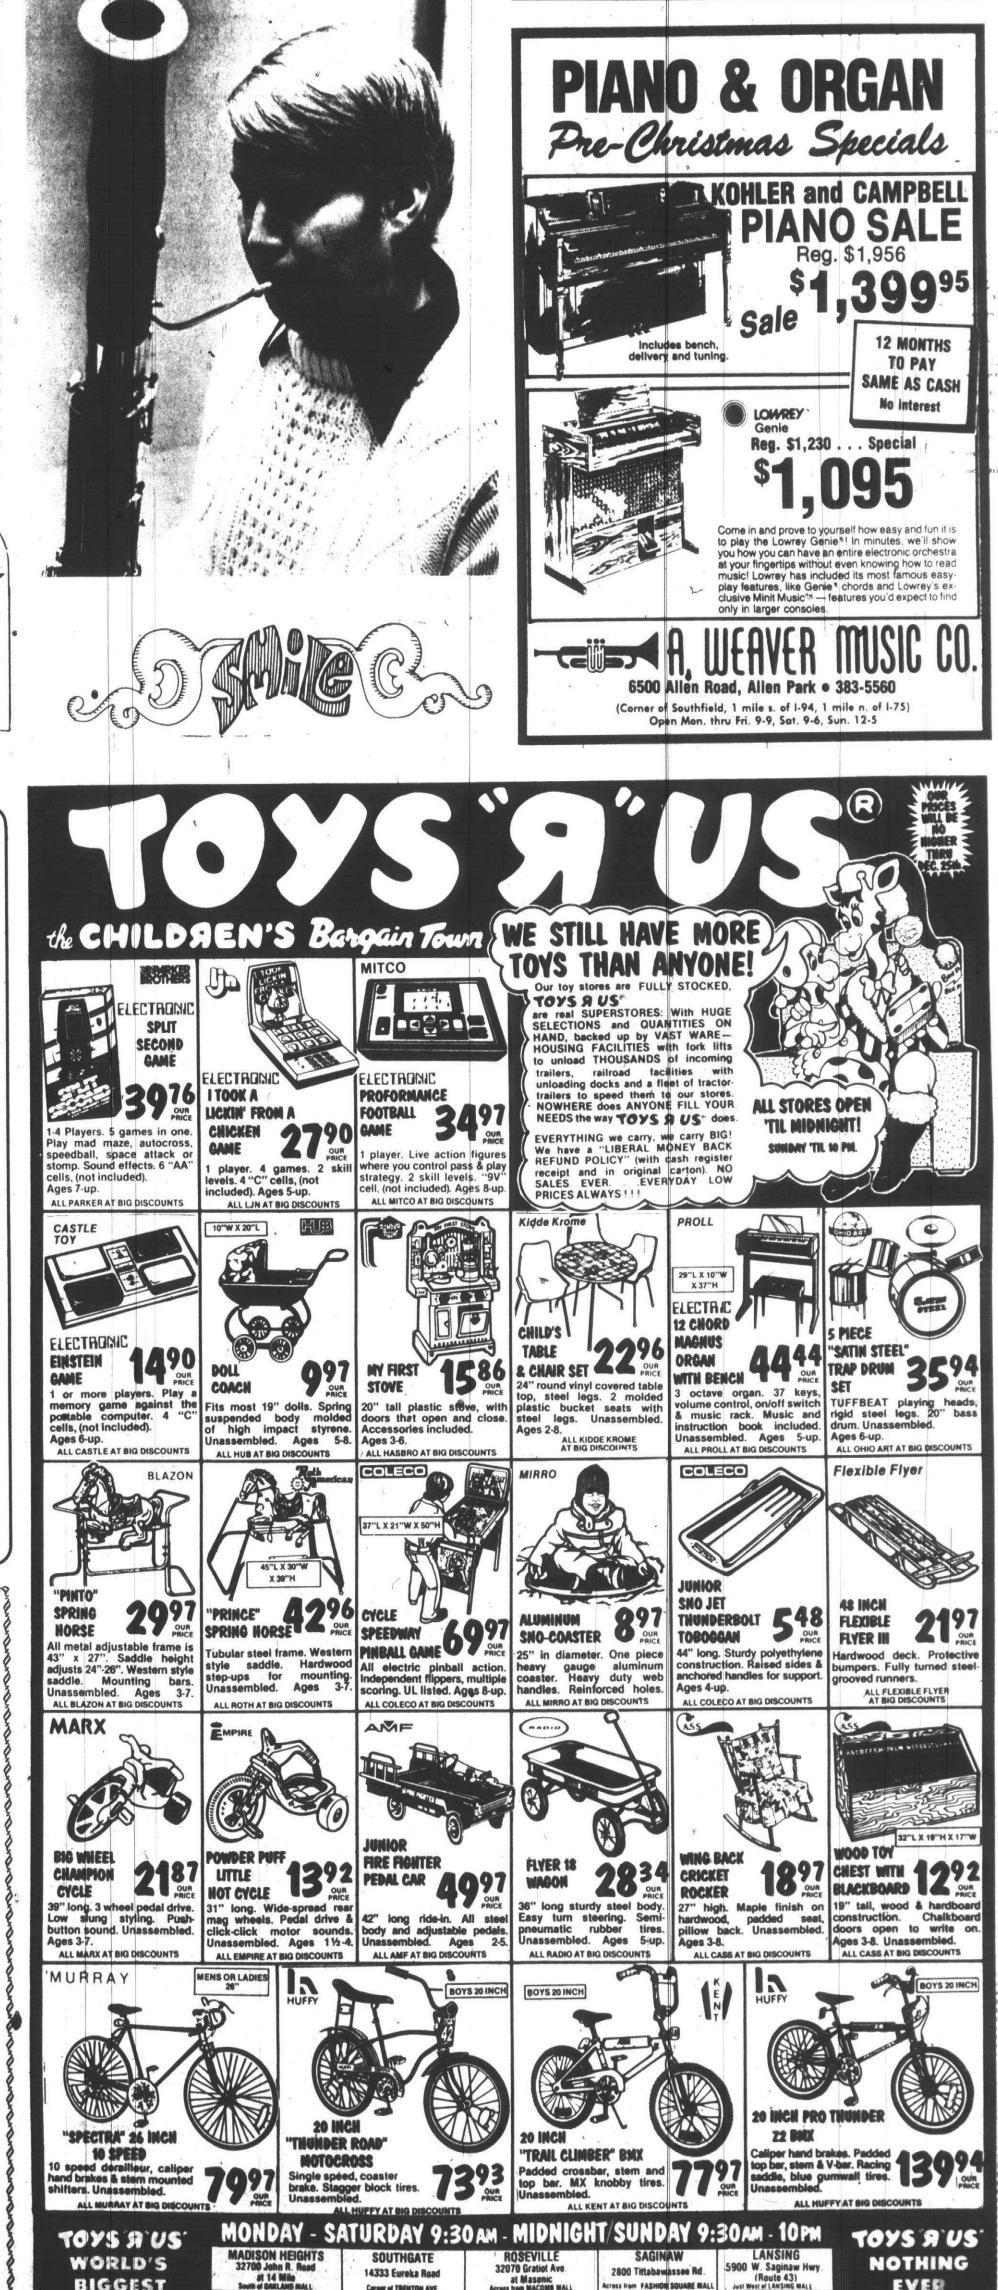

lli's Concerto grosso in G minor Op. 6 No. 8 ("Christmas"), Vivaldi's bassoon Concerto in E minor and Concerto in G minor for two flutes, three oboes, bassoon and violin, and two of Bach's orchestral suits, No. 2 in B minor and No. 3. Williams was born in Tucson and attended the University of Arizona and the University of Southern California. He was first bassoonist with the Tucson Symphony, the Winnipeg Symphony and CBC Orchestra. He played summer engagements as principal with the Minnesota Orchestra and the Colorado Philharmonic before joining the Detroit Symphony as principal bassoon in 1974. He is a faculty member at Wayne State University.

FOR THE NEXT

**100 NEW MEMBERS** 

\*We're Rolling Back Our Price to...

\$3.600

one full year

### Observer & Eccentric

Classified Ads Work!



Thursday, December 18, 1980

(P,C).3B





### clubs in action

#### (Continued from Page 6B)

4B(P,C)

#### SWEDISH CLUB'S **CHRISTMAS DINNER**

The Swedish Club's Christmas dinner will be at 7 p.m. Friday, Dec 19 in the Finnish Cultural Center, 35200 W. Eight Mile Road, Farmington Hills.

It will feature ethnic foods, music, and entertainment which will include the Lucia procession, a time-honored Swedish Christmas tradition. Advance reservations at \$8 per person are requested by calling Dorothy Lind, 4764599, or Greta Nilsson, 425-3585. Dead- For more information call Ann Duff. line is Dec. 17.

#### **DIVORCED/SEPARATED** CHRISTIANS

Bethany, a gathering of separated and divorced Christians, meets the third Friday of each month in the gymnasium of Our Lady of Good Counsel Church, Pl