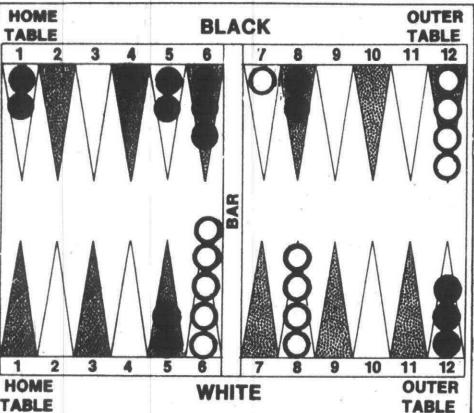

A plea of not guilty was placed on her behalf by Judge Dunbar Davis, and a Dec. 22 exam was set in the Canton

She was very, very involved in her teaching and in trying to apply backgammon as a teaching tool in math," said Mrs. Flora. "She came to the club to learn how to devise a way to teach blind students how to play. She thought that backgammon would be an incentive for students to learn about math probabilities.

White said the pellets and gun powder belonged to her son, a muzzle loadng enthusiast.

Mrs. Roths has been employed at Nolan School as a math, science and biology teacher.

Oddly enough, her interest in finding ways to teach math to her students, particularly those who are visually impaired, brought her to the Plymouth branch of the American Backgammon Club.

THERE SHE met Scotty Flora, a that point, he noted the car's license charter member of the club, who was immediately impressed by her "creativity" and devotion to teaching.

Lambert, 21, described the event.