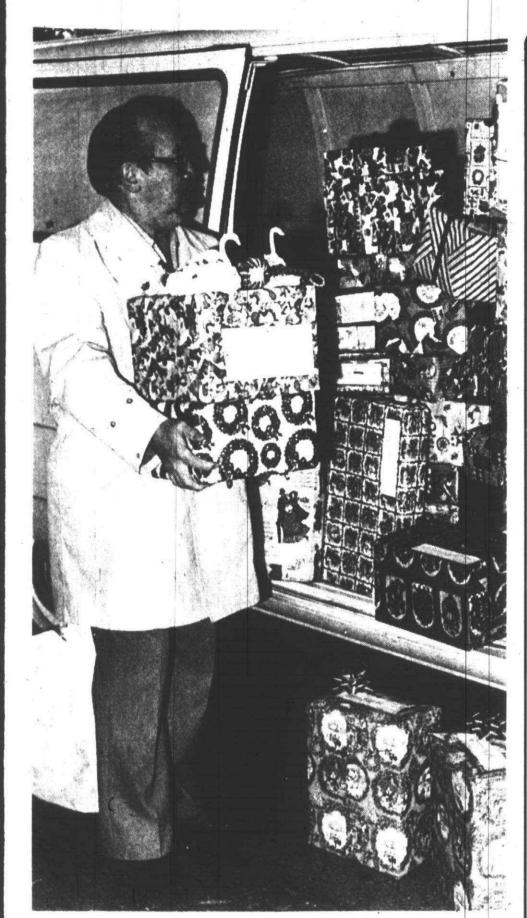

### **Many Santas**

Earl Cole, manager of the Plymouth Elks Lodge 1780 on Ann Arbor Road east of the C&O tracks, loads up a van with Christmas gifts to be transported to the Lapeer State Home. A number of Elk members from Plymouth and Canton joined in to provide gifts for residents of the home. (Staff photo)