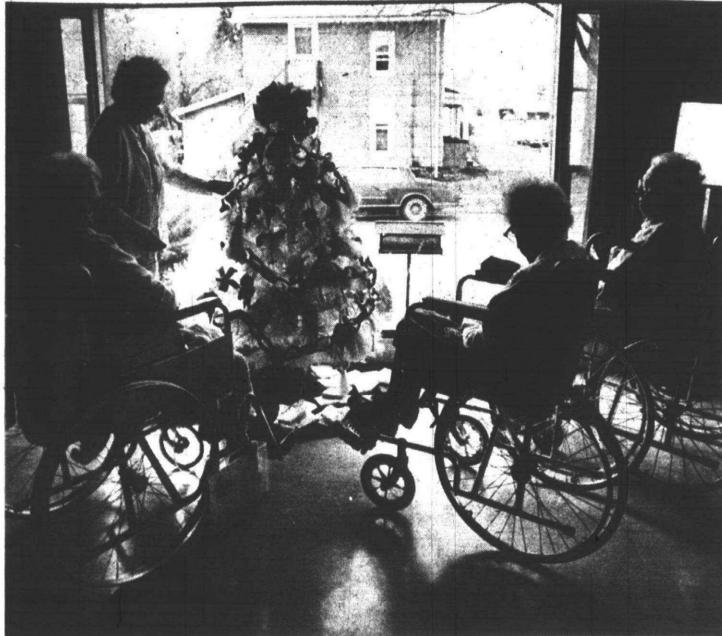

Enjoying the Christmas tree in the parlor are (from left) Ada Valentine, Leila Heller, Rachel

L WALLPAPER

11-3 Sun.

Northville

349-2323

Scissors

Now Open for Business

**)**% off

### Thursday, December 18, 1980 Elderly at West Trail are anticipating Christmas

### By W.W. EDGAR

Their hair has turned to silver, their faces wear wrinkles of the passing years, and the veins on the back of their hands are plainly seen.

They have seen many summers and thrilled at the color of the autumn leaves and have weathered many winter winds and storms.

But no group is looking forward to Christmas with more enthusiasm than the elderly women living in the West Trail Nursing Home on Ann Arbor Trail in Plymouth.

With all the sparkle in their eye they frown at the thought that Christmas will be a dreary and lonesome day in a nursing home.

"Don't you believe it," said Leila Heller, 81, as she smiled broadly, "Christmas is a great day around here. We all are looking forward to it."

Sitting around the well-decorated Christmas tree with her were Myrtle Heller, a 10-year resident, Rachel Reiman, another 10-year resident, Ada Valentine, a comparative newcomer with only two years seniority, and Patricia Besner, another of the old-timers.