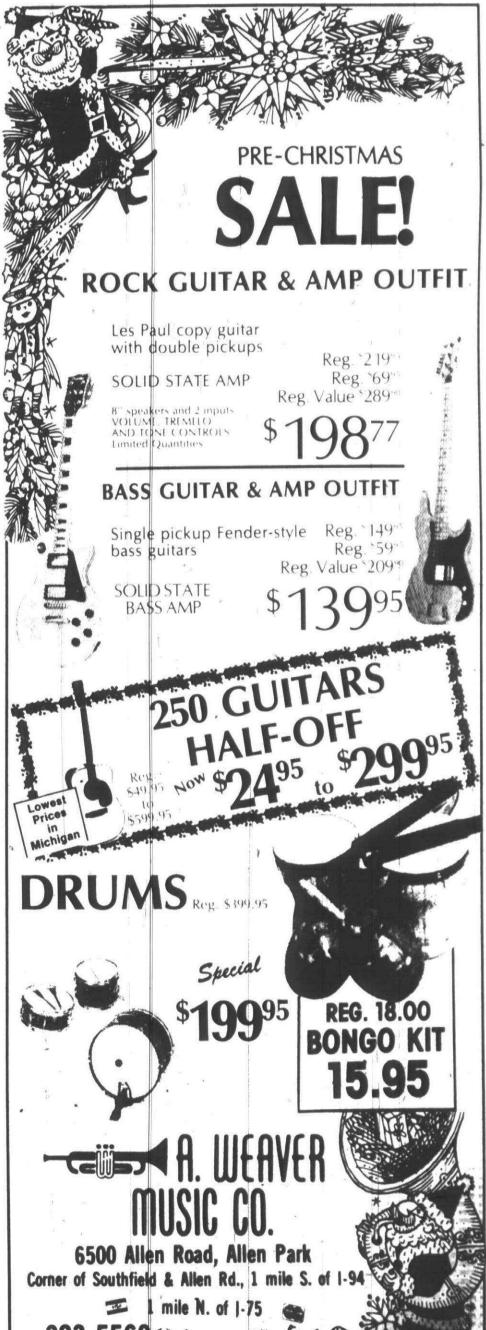

.

Marian Kehrl, in colorful Mexican sombrero and dress, represented the "south of the border" country. The members heard about the pinatas, the Christmas Eve processions and how poinsettias, natives of Mexico, became a traditional Christmas plant. Sandra Davis was black America and Millie Blackford was China.

Elaine Love represented, Australia; Marcia Greeley, England; Maggie Chubb, Ireland; Joanne Delaney, Russia; and Janet Richwine, Poland.

The evening ended with the distribution of gifts and everyone joining in



Betty Stremich (right) presented the new wooden signs to her aunt, Margaret Strang Stremich. (Photos by Rick Smith)



Margaret Strang Stremich was congratulated by Mabel Stremich (left), her daughter-in-law; Trisha Stremich, her granddaughter; and Jane Hay, her daughter.





## Kids get hit during holidays

### **By SHERRY KAHAN**

"Around the holiday season, there is an increase in the severity of child abuse," said Dr. Charles Hostetler of the Children's Protective Service of Wayne County.

"There is an increase in the number of children placed in emergency shelters.

In his opinion, the worsening of the child abuse problem at a time when everything should be magical and festive is because of holiday anxieties.

"The holiday adds stress to people already under stress," he said.

"For an ADC mother struggling to pay the rent and support her family, the additional problems caused by Christmas may cause her to lose control. So it becomes the straw that breaks the camel's back."

He recalled a case concerning a mother who gave a plastic racetrack to her youn