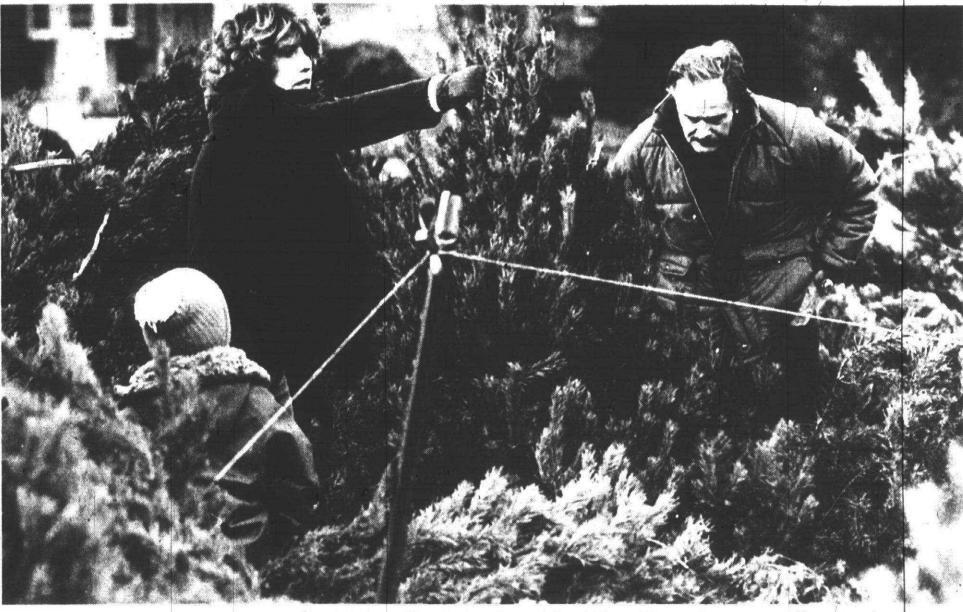

### It's that time of year

Walter and Rose Ewerth of Canton have joined the ranks of millions in their annual search for the perfect Christmas tree. While most shop at local stands for pre-cut trees, others are taking to the woods and chopping down their own. For a list of cut-your-own farms, turn to Page 3A. (Staff photo by Gary Caskey)