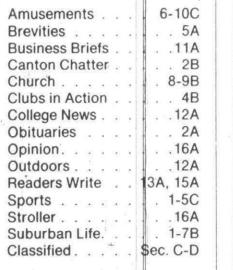

## Cutting a tree yourself: a 'fresh' alternative

Michigan has more than 60 Christmas tree farms, giving cut-it-yourselfers more than 600,000 evergreens and more than a dozen varieties from which to choose.

Prices start at \$3 for Scotch pines to \$30 for blue spruce and \$25 for Douglas fir. Eight farms sell trees by the foot, varying from \$1.25 to \$3, depending on the variety.

Sizes can range from foot-tall, transplantable potted trees to shaped, room-size Austrian, French and Japanese pines and the white pine, Michigan's state tree.

At many farms, children can see, feed or pet everything from ducks and hogs to horses, and enjoy free treats like popcorn balls and hot cider. Some farms even feature visits by Santa Claus.

Nearly half the farms will wrap branches with twine for easy transport while some will mechanically clean trees of dead needles and other debris.

If planning a tip to a choose-and-cut farm this season, AAA suggests these tips

• Take a hand saw. Most farms lend saws but they could be in use, especially on weekends. Axes are banned.

• When choosing, remember that most pines and Douglas firs hold needles, and spruces and balsams shed quickly if not cared for properly.

• After deciding on a tree, saw the trunk close to the ground.

• Although most farms have twine to tie trees to cars, take rope just in case. Tie the tree's base at the front of the car

• Store trees in a bucket of water in a cool area. Before placing in a stand, diagonally cut an inch or two off the base to help the tree absorb water. Fill the stand with water daily.

• Avoid placing trees near heating ducts or open flames.

 Before decorating, always check tree lights for bare wires and make sure electrical outlets won't be overloaded

The following is a listing of tree farms in the southeastern, eastern and western portions of the state.

SOUTHEAST MICHIGAN Krause, 2950 Applegate Road, Applegate. 313-633-9935. 30,000 trees, \$11 and up. Open daily 9 a.m. to dusk. (ABCDEFGHIJK)

Searching for the perfect tree like Mark Pratt, 5, Brenda Crawley and Gerald Pratt? Try cutting one yourself at a tree farm