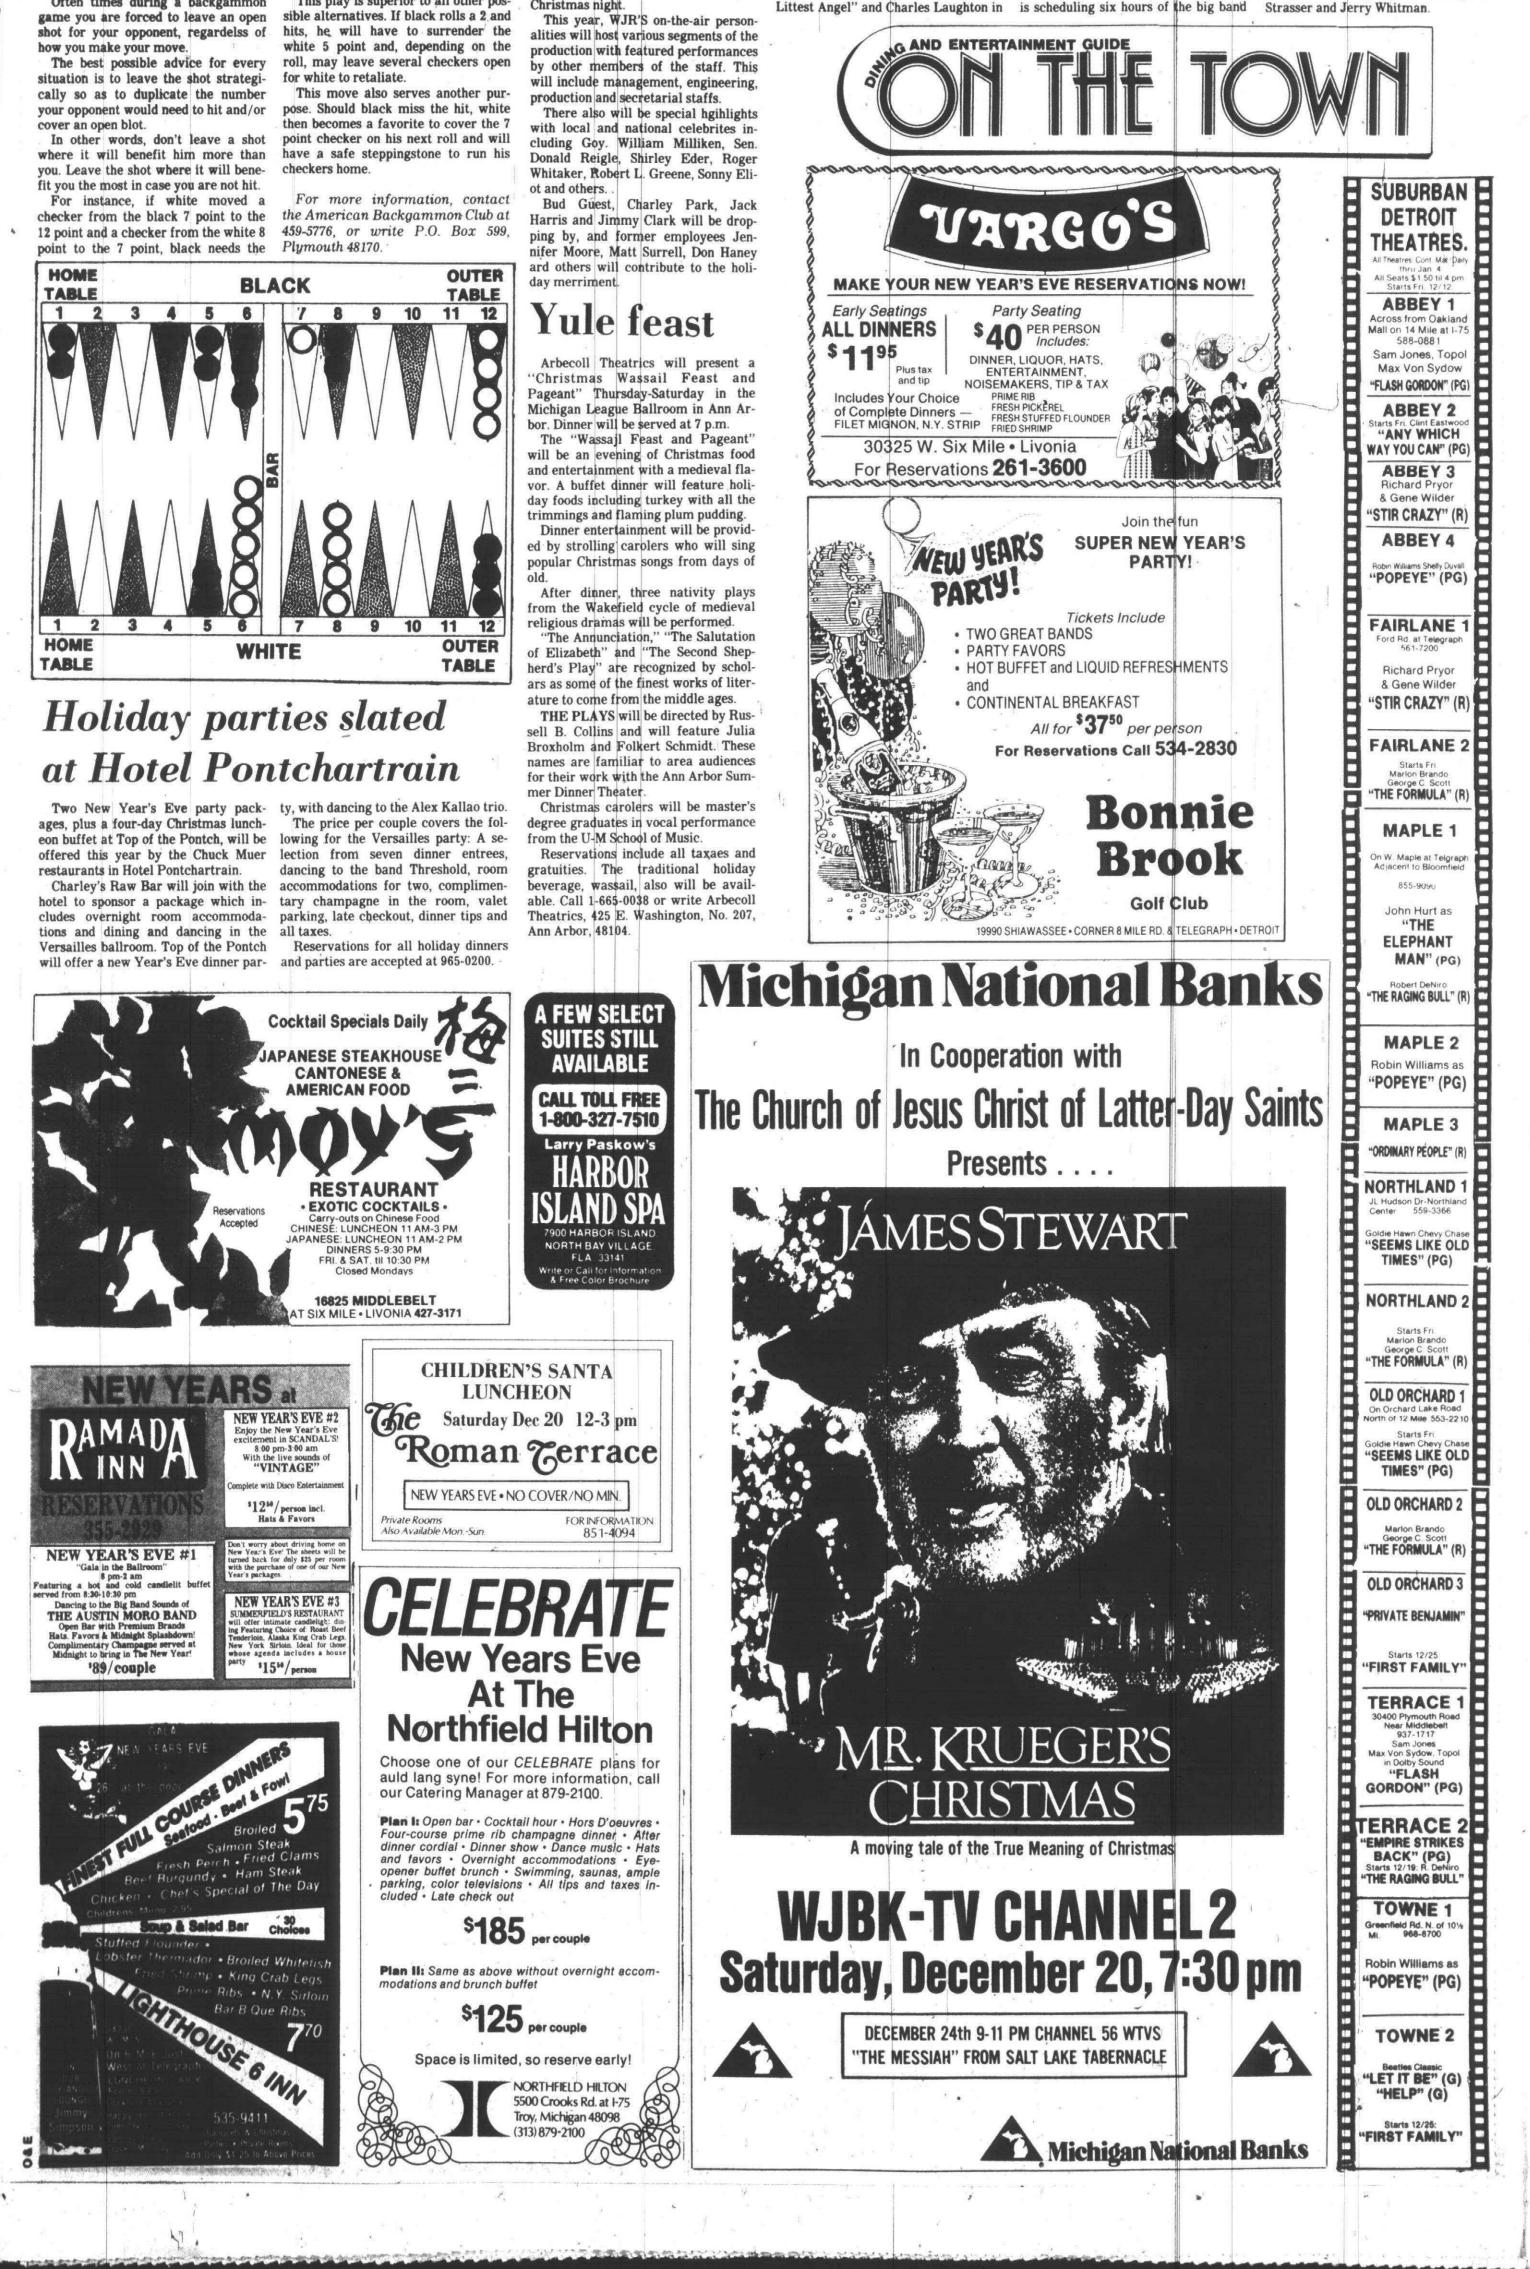

A plea of not guilty was placed on her behalf by Judge Dunbar Davis, and a Dec. 22 exam was set in the Canton

She was very, very involved in her teaching and in trying to apply backgammon as a teaching tool in math," said Mrs. Flora. "She came to the club to learn how to devise a way to teach blind students how to play. She thought that backgammon would be an incentive for students to learn about math probabilities.

White said the pellets and gun powder belonged to her son, a muzzle loadng enthusiast.

Mrs. Roths has been employed at Nolan School as a math, science and biology teacher.

Oddly enough, her interest in finding ways to teach math to her students, particularly those who are visually impaired, brought her to the Plymouth branch of the American Backgammon Club.

THERE SHE met Scotty Flora, a that point, he noted the car's license charter member of the club, who was immediately impressed by her "creativity" and devotion to teaching.

Lambert, 21, described the event.