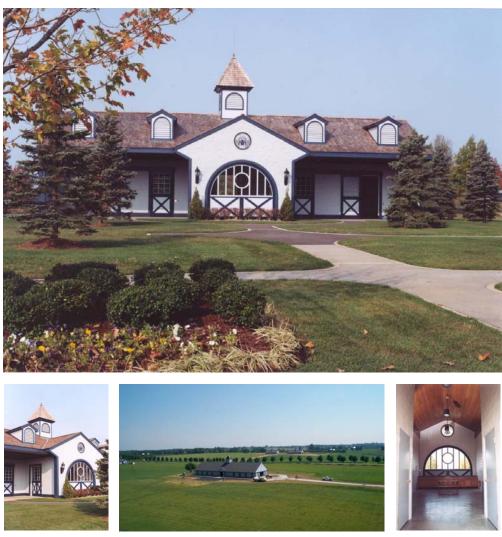

## Shadwell Farm Additions Lexington, Kentucky

Project Owner Shadwell Farm 4600 Fort Springs Road Lexington, KY 40513 (859)255-9757

## Architect

Larry Schwering Architect, PLLC 4406 Ft. Springs Road Lexington, KY 40513 (859)321-3479 BEX Construction was selected for the construction of several facilities for Shadwell Farm, including Erhaab Stud and Nashwan Stud. The contract for the Erhaab Stud addition included farm infrastructure as well as six (6) ten stall barns, two (2) eighteen stall barns, six (6) run-in sheds, an entry gate and manager's office. The work at Nashwan Stud added included two (2) four stall barns to the existing breeding facility which serves as the home for several champion thoroughbreds.