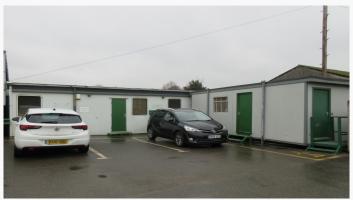

#### Accommodation

We have calculated the units on a Gross Internal Area basis to be as follows:

| Floor / Unit Description | on Size           | Rent              | Availability      |
|--------------------------|-------------------|-------------------|-------------------|
| Unit 7                   | 2,385             | sq ft £24,000 per | annum Under offer |
| Unit 8                   | 2,359             | sq ft £24,000 per | annum Under offer |
| Unit 9                   | 2,924             | sq ft £30,000 per | annum Under offer |
| Unit 10                  | 1,383             | sq ft £14,000 per | annum Under offer |
| Unit 11                  | 1,371             | sq ft £14,000 per | annum Under offer |
| Unit 12                  | 1,902             | sq ft £19,000 per | annum Under offer |
| Unit 13                  | 994 so            | q ft £10,000 per  | annum Under offer |
| Office Po                | rtacabin 488 so   | q ft £5,000 per a | annum Available   |
| Canteen                  | Portakabin 200 so | q ft £2,000 per a | annum Available   |
| Open sto                 | rage yard 5,535   | sq ft £15,500 per | annum Available   |