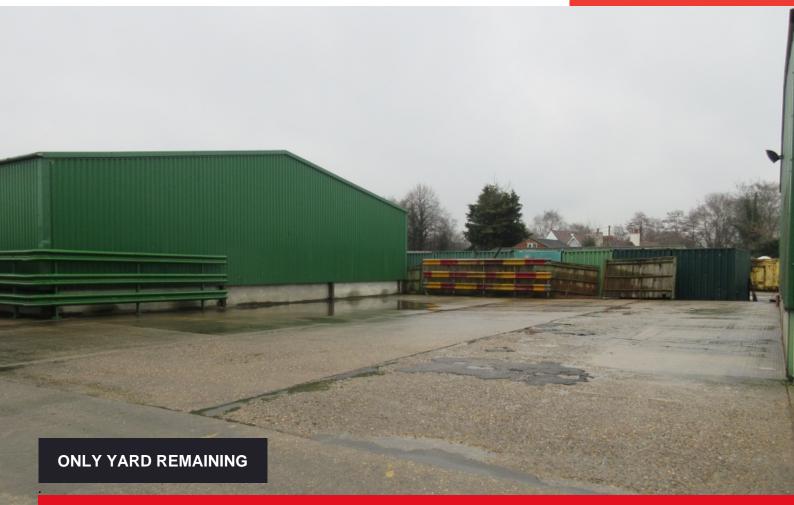

# Former agricultural units undergoing refurbishment

994 to 14,006 sq ft

(92.35 to 1,301.20 sq m)

Rent: Available on Request

- → ONLY YARD & PORTACABINS REMAINING
- → Self contained units with WCs
- → Conveniently situated to M25/A3
- → Permieter fencing
- → 3 Phase Power
- → Storage unit available in combinations to suit
- → Open storage yard (5,535 sq ft)
- → Available from Early April 2019

#### Description

These former agricultural buildings are undergoing extensive refurbishment to provide various storage units ranging from circa 1,000 sq.ft. Each unit will be self contained with its own WC facilities, 3 phase power and loading door. There will be perimeter fencing erected around the estate.

#### Accommodation

We have calculated the units on a Gross Internal Area basis to be as follows:

| Floor / Unit Description | on Size           | Rent              | Availability      |
|--------------------------|-------------------|-------------------|-------------------|
| Unit 7                   | 2,385             | sq ft £24,000 per | annum Under offer |
| Unit 8                   | 2,359             | sq ft £24,000 per | annum Under offer |
| Unit 9                   | 2,924             | sq ft £30,000 per | annum Under offer |
| Unit 10                  | 1,383             | sq ft £14,000 per | annum Under offer |
| Unit 11                  | 1,371             | sq ft £14,000 per | annum Under offer |
| Unit 12                  | 1,902             | sq ft £19,000 per | annum Under offer |
| Unit 13                  | 994 so            | q ft £10,000 per  | annum Under offer |
| Office Po                | rtacabin 488 so   | q ft £5,000 per a | annum Available   |
| Canteen                  | Portakabin 200 so | q ft £2,000 per a | annum Available   |
| Open sto                 | rage yard 5,535   | sq ft £15,500 per | annum Available   |