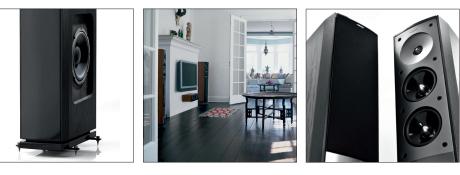

## Let us entertain you

A powerful subwoofer makes any sound-system more dynamic and entertaining to listen to.

And that is what the Jamo SUB 260 is designed to do. Equipped with a long-throw 8-inch woofer housed in a slotted-port-cabinet, it provides the foundation for outstanding performance. With an amplifier capable of 260W of peak power this subwoofer can deliver higher sound-pressure levels at lower distortion, resulting in maximum musical fidelity and reproduction of details.

The strong 8-inch driver uses a very rigid cone made of composite materials, allowing very high excursion with low distortion. The large motor structure features a well ventilated pole-piece, which help cool the voice-coil, increasing power handling and reducing distortion by eliminating unwanted mechanical damping and air-pressure from the system.

The amplifier technology combines the classic sound of high quality analog amplification with the efficiency and power delivery of modern digital technology. The end-result is a subwoofer that provides a welcome addition to any sound-system, be it classic stereo or a full blown surround-sound set-up.