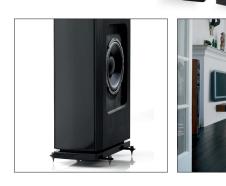

## Let us entertain you

A powerful subwoofer makes any sound-system more dynamic and entertaining to listen to.

And that is what the Jamo SUB 260 is designed to do. Equipped with a long-throw 8-inch woofer housed in a slotted-port-cabinet, it provides the foundation for outstanding performance. With an amplifier capable of 260W of peak power this subwoofer can deliver higher sound-pressure levels at lower distortion, resulting in maximum musical fidelity and reproduction of details.

The strong 8-inch driver uses a very rigid cone made of composite materials, allowing very high excursion with low distortion. The large motor structure features a well ventilated pole-piece, which help cool the voice-coil, increasing power handling and reducing distortion by eliminating unwanted mechanical damping and air-pressure from the system.

The amplifier technology combines the classic sound of high quality analog amplification with the efficiency and power delivery of modern digital technology. The end-result is a subwoofer that provides a welcome addition to any sound-system, be it classic stereo or a full blown surround-sound set-up.