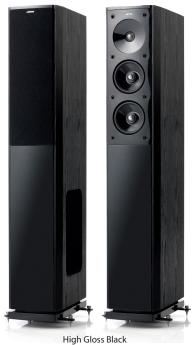

### Let us entertain you

The S 606 is a 3-Way Bass Reflex speaker, which consists of a 1-inch tweeter that features WaveGuide Technology and two 5-inch midrange drivers to ensure strong, clear vocals and instrumentation, while the 8-inch side mounted woofer delivers a deep, thunderous bass.

The S 606 front speaker is fully equipped for optional bi-wiring and bi-amplification and comes with spikes.

- 3-Way, floorstanding bass reflex speaker
- 1-inch WaveGuide tweeter
- Two 5-Inch midrange
- 8-inch side-mounted woofer

The S 606 comes in mirror image pairs for the best possible acoustic interaction with your listening room. Plus, you can fit them with spikes or tune them up with bi-wiring to tweak the sound further.

## Let us entertain you

2510 2010

The S 606 is a 3-Way Bass Reflex speaker, which consists of a 1-inch tweeter that features WaveGuide Technology and two 5-inch midrange drivers to ensure strong, clear vocals and instrumentation, while the 8-inch side mounted woofer delivers a deep, thunderous bass.

The S 606 front speaker is fully equipped for optional bi-wiring and bi-amplification and comes with spikes.

High Gloss Black

- 3-Way, floorstanding bass reflex speaker
- 1-inch WaveGuide tweeter
- Two 5-Inch midrange
- 8-inch side-mounted woofer