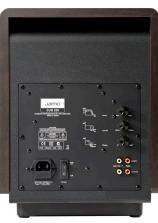

The amplifier technology combines the classic sound of high quality analog amplification with the efficiency and power delivery of modern digital technology. The end-result is a subwoofer that provides a welcome addition to any sound-system, be it classic stereo or a full blown surround-sound set-up.

| Specifications             | SUB 260                                     |                                                                                                                                                                                                                                                                                                                                                                                                                                                                                                                                                                                                                                                                                                                                                                                                                                                                                                                                                                                                                                                                                                                                                                                                                                                          |
|----------------------------|---------------------------------------------|----------------------------------------------------------------------------------------------------------------------------------------------------------------------------------------------------------------------------------------------------------------------------------------------------------------------------------------------------------------------------------------------------------------------------------------------------------------------------------------------------------------------------------------------------------------------------------------------------------------------------------------------------------------------------------------------------------------------------------------------------------------------------------------------------------------------------------------------------------------------------------------------------------------------------------------------------------------------------------------------------------------------------------------------------------------------------------------------------------------------------------------------------------------------------------------------------------------------------------------------------------|
| System                     | Slotted port                                |                                                                                                                                                                                                                                                                                                                                                                                                                                                                                                                                                                                                                                                                                                                                                                                                                                                                                                                                                                                                                                                                                                                                                                                                                                                          |
| Woofer (mm / in)           | 203 / 8                                     |                                                                                                                                                                                                                                                                                                                                                                                                                                                                                                                                                                                                                                                                                                                                                                                                                                                                                                                                                                                                                                                                                                                                                                                                                                                          |
| Impedance (Ohm)            | 22 k                                        |                                                                                                                                                                                                                                                                                                                                                                                                                                                                                                                                                                                                                                                                                                                                                                                                                                                                                                                                                                                                                                                                                                                                                                                                                                                          |
| Frequency Range (Hz)       | 30 - 200                                    |                                                                                                                                                                                                                                                                                                                                                                                                                                                                                                                                                                                                                                                                                                                                                                                                                                                                                                                                                                                                                                                                                                                                                                                                                                                          |
| Cut off Frequency (Hz)     | 40 - 200                                    | 0 0                                                                                                                                                                                                                                                                                                                                                                                                                                                                                                                                                                                                                                                                                                                                                                                                                                                                                                                                                                                                                                                                                                                                                                                                                                                      |
| Phase (deg.)               | 0 to -180                                   | Jamo                                                                                                                                                                                                                                                                                                                                                                                                                                                                                                                                                                                                                                                                                                                                                                                                                                                                                                                                                                                                                                                                                                                                                                                                                                                     |
| Switch                     | Auto-On / Off                               | SUB 280<br>Desperat and Symmetry James Amerika                                                                                                                                                                                                                                                                                                                                                                                                                                                                                                                                                                                                                                                                                                                                                                                                                                                                                                                                                                                                                                                                                                                                                                                                           |
| Line in                    | Left / Right                                |                                                                                                                                                                                                                                                                                                                                                                                                                                                                                                                                                                                                                                                                                                                                                                                                                                                                                                                                                                                                                                                                                                                                                                                                                                                          |
| Amplifier Rated output (W) | 260                                         |                                                                                                                                                                                                                                                                                                                                                                                                                                                                                                                                                                                                                                                                                                                                                                                                                                                                                                                                                                                                                                                                                                                                                                                                                                                          |
| Stand-by power (W)         | < 0.5                                       |                                                                                                                                                                                                                                                                                                                                                                                                                                                                                                                                                                                                                                                                                                                                                                                                                                                                                                                                                                                                                                                                                                                                                                                                                                                          |
| Weight (kg / Lb)           | 13 / 28.7                                   |                                                                                                                                                                                                                                                                                                                                                                                                                                                                                                                                                                                                                                                                                                                                                                                                                                                                                                                                                                                                                                                                                                                                                                                                                                                          |
| Dimensions HxWxD (mm / in) | 325 x 267 x 469 /                           | The TY BUILDED                                                                                                                                                                                                                                                                                                                                                                                                                                                                                                                                                                                                                                                                                                                                                                                                                                                                                                                                                                                                                                                                                                                                                                                                                                           |
|                            | 12.8 x 10.5 x 18.5                          | A DESCRIPTION OF THE OWNER OWNER OF THE OWNER OWNER OF THE OWNER |
| Finishes                   | Black Ash, Dark Apple, Wenge                |                                                                                                                                                                                                                                                                                                                                                                                                                                                                                                                                                                                                                                                                                                                                                                                                                                                                                                                                                                                                                                                                                                                                                                                                                                                          |
|                            | Not all Finishes are sold in all countries. |                                                                                                                                                                                                                                                                                                                                                                                                                                                                                                                                                                                                                                                                                                                                                                                                                                                                                                                                                                                                                                                                                                                                                                                                                                                          |
|                            |                                             |                                                                                                                                                                                                                                                                                                                                                                                                                                                                                                                                                                                                                                                                                                                                                                                                                                                                                                                                                                                                                                                                                                                                                                                                                                                          |