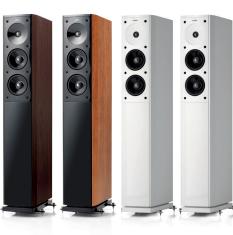

Finishes

2 x 127 / 5 25 / 1 rrm) 130 / 210 89 42 - 20.000 z) 150 / 2.500 6 23,3 / 51.4 / in) 1080 x 190 x 345 / 42 5 x 7 5 x 13 6

S 606

203 / 8

3-Way Bass Reflex

42.5 x 7.5 x 13.6 Black Ash, Wenge, Dark Apple, White Ash, High Gloss Black, High Gloss White or High Gloss White Limited Edition. Not all Finishes are sold in all countries.

Black Ash, Wenge, Dark Apple, White Ash, High Gloss Blac High Gloss White or High Gloss White Limited Edition. Not all Finishes are sold in all countries.