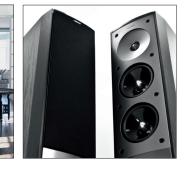

### Let us entertain you

The S 606 is a 3-Way Bass Reflex speaker, which consists of a 1-inch tweeter that features WaveGuide Technology and two 5-inch midrange drivers to ensure strong, clear vocals and instrumentation, while the 8-inch side mounted woofer delivers a deep, thunderous bass.

The S 606 front speaker is fully equipped for optional bi-wiring and bi-amplification and comes with spikes.

- 3-Way, floorstanding bass reflex speaker
- 1-inch WaveGuide tweeter
- Two 5-Inch midrange
- 8-inch side-mounted woofer

The S 606 comes in mirror image pairs for the best possible acoustic interaction with your listening room. Plus, you can fit them with spikes or tune them up with bi-wiring to tweak the sound further.

## Let us entertain you

2510 2010

The S 606 is a 3-Way Bass Reflex speaker, which consists of a 1-inch tweeter that features WaveGuide Technology and two 5-inch midrange drivers to ensure strong, clear vocals and instrumentation, while the 8-inch side mounted woofer delivers a deep, thunderous bass.

The S 606 front speaker is fully equipped for optional bi-wiring and bi-amplification and comes with spikes.

High Gloss Black

- 3-Way, floorstanding bass reflex speaker
- 1-inch WaveGuide tweeter
- Two 5-Inch midrange
- 8-inch side-mounted woofer