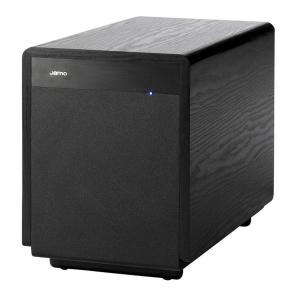

## Let us entertain you

A powerful subwoofer makes any sound-system more dynamic and entertaining to listen to.

And that is what the Jamo SUB 260 is designed to do. Equipped with a long-throw 8-inch woofer housed in a slotted-port-cabinet, it provides the foundation for outstanding performance. With an amplifier capable of 260W of peak power this subwoofer can deliver higher sound-pressure levels at lower distortion, resulting in maximum musical fidelity and reproduction of details.

The strong 8-inch driver uses a very rigid cone made of composite materials, allowing very high excursion with low distortion. The large motor structure features a well ventilated pole-piece, which help cool the voice-coil, increasing power handling and reducing distortion by eliminating unwanted mechanical damping and air-pressure from the system.

The amplifier technology combines the classic sound of high quality analog amplification with the efficiency and power delivery of modern digital technology. The end-result is a subwoofer that provides a welcome addition to any sound-system, be it classic stereo or a full blown surround-sound set-up.