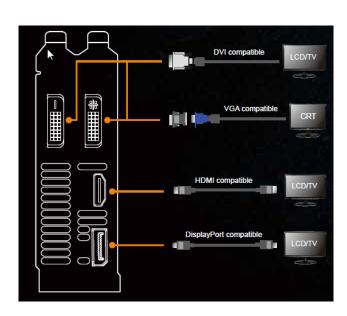

# Hardware Specification

| Model                  | HD7790-DC2OC-1GD5                                                                                                                                    |
|------------------------|------------------------------------------------------------------------------------------------------------------------------------------------------|
| NDA Date               | TBD                                                                                                                                                  |
| Graphics Engine        | AMD Radeon™ HD7790                                                                                                                                   |
| Bus Standard           | PCI Express® 3.0                                                                                                                                     |
| OpenGL                 | OpenGL® 4.2                                                                                                                                          |
| Video Memory           | 1024MB GDDR5                                                                                                                                         |
| <b>GPU boost Clock</b> | 1075 MHz                                                                                                                                             |
| GPU base Clock         | 1000MHz                                                                                                                                              |
| Stream Processor       | 896                                                                                                                                                  |
| Memory Clock           | 6400MHz(1600MHz GDDR5)                                                                                                                               |
| Memory Interface       | 128 bit                                                                                                                                              |
| DVI Max. Resolution    | 2560 * 1600                                                                                                                                          |
| DVI Output             | 1x Native DVI-I                                                                                                                                      |
|                        | 1x Native DVI-D                                                                                                                                      |
| HDMI Output            | 1x Native HDMI                                                                                                                                       |
| HDCP compliant         | YES                                                                                                                                                  |
| DisplayPort            | 1x Native DisplayPort                                                                                                                                |
| Adapter/Cable Bundled  | 1x Crossfire Cable                                                                                                                                   |
|                        | 1x DVI to D-Sub                                                                                                                                      |
| Software Bundled       | ASUS GPU Tweak & Driver                                                                                                                              |
| Dimension              | The card size is 8.5 x 5.1 x 1.5 inches                                                                                                              |
| Note                   | <ul> <li>Specifications are subject to change without notice.</li> <li>PCB color and bundled software versions are change without notice.</li> </ul> |
|                        | Brand and product names mentioned are                                                                                                                |
|                        | trademarks of their respective company.                                                                                                              |