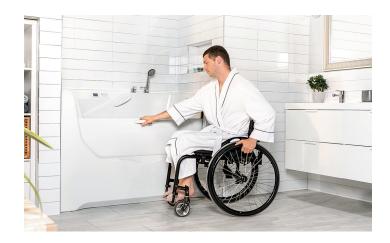

# Ideal for adapted bathrooms

Designed to improve comfort and well-being, the Assisto bathtub offers solutions to meet the specific needs of people who require an adapted bathroom and wish to remain at home longer.

- Aging population
- People with reduced mobility
- Larger people

# Safety is our priority

The design of the Assisto bathtub with door considerably reduces the risk of falls. Its height meets North American accessibility standards and allows for a safer bathtub transfer.