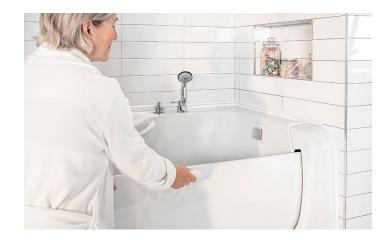

# Lightweight vertical door

The lightweight door (less than 1 lb. [0.5 kg]) is easy to handle. Its secure locking system ensures that it remains closed as soon as there is water inside the bathtub.

# Safety is our priority

The design of the Assisto bathtub with door considerably reduces the risk of falls. Its height meets North American accessibility standards and allows for a safer bathtub transfer.