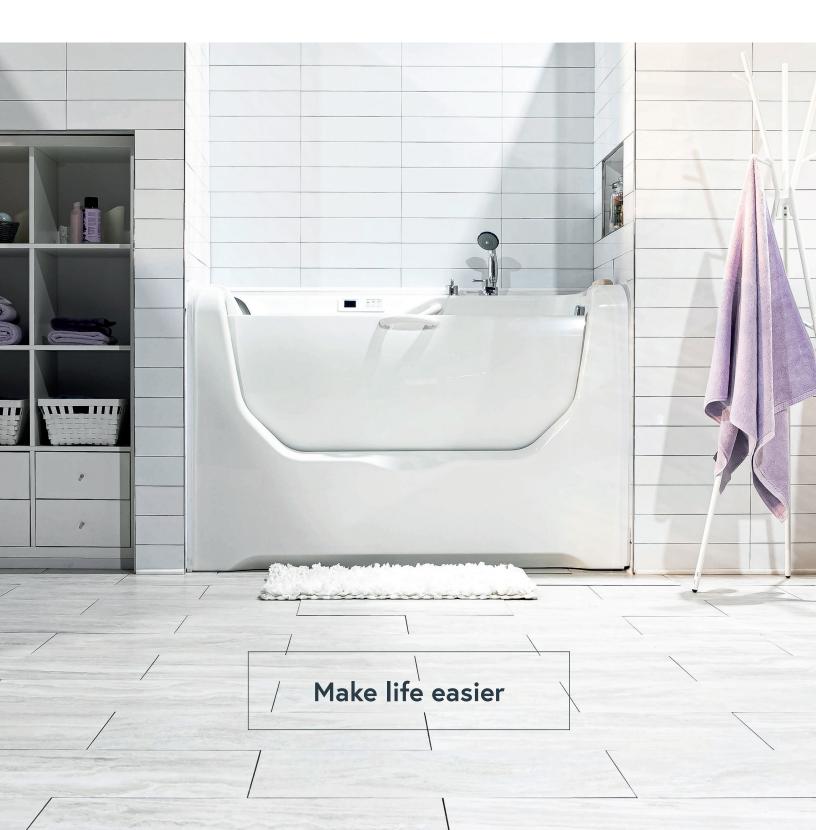

# The bathtub with door designed for your well-being

The Assisto bathtub allows you to experience total relaxation with its unique ergonomic design that reduces the risk of falls and accidents. It was designed to give you the moments of relaxation you deserve and to allow you to remain in the comfort of your home longer.

# Safety is our priority

The design of the Assisto bathtub with door considerably reduces the risk of falls. Its height meets North American accessibility standards and allows for a safer bathtub transfer.

# Lightweight vertical door

The lightweight door (less than 1 lb. [0.5 kg]) is easy to handle. Its secure locking system ensures that it remains closed as soon as there is water inside the bathtub.