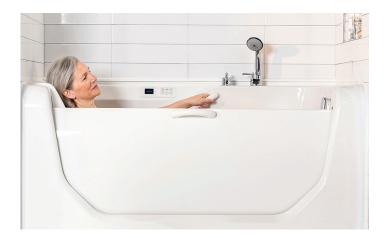

# Exceptional comfort and relaxation

Unique on the market, the ergonomic design and optional features of the Assisto bathtub allow you to experience unparalleled comfort and relaxation.

#### An unparalleled relaxation experience

The unique features of the no threshold Assisto bathtub with vertical door were all developed with the goal of providing an optimal and safe relaxation experience.

### Horizontal position

The ergonomic design of the Assisto bathtub with door provides a horizontal bathing experience, just like a conventional bathtub, with the difference that you are never standing upright. The bathtub handle on the inside provides extra stability and safety.