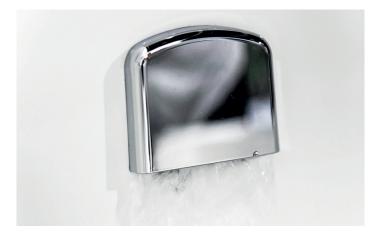

### A high-flow valve

The quick and efficient filling of the bathtub is completed in just a few minutes, allowing you to enjoy the comfort and warmth of the water right away. In addition, a hand shower is integrated into each bathtub.

# Water drainage in less than 15 seconds

Assisto's patented drain system allows water to drain in less than 15 seconds. This makes getting out of the bath faster and easier, without having to feel cold while the bathtub empties.