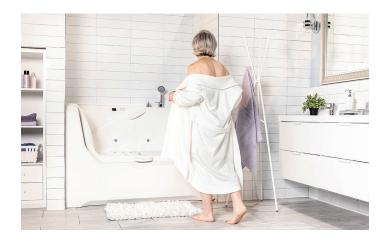

#### Easily accessible

Designed for the safety and well-being of its users, the bathtub integrates perfectly into an adapted bathroom. Thanks to its easy access without a threshold or the need to step over anything, the risk of injury is reduced.

### Horizontal position

The ergonomic design of the Assisto bathtub with door provides a horizontal bathing experience, just like a conventional bathtub, with the difference that you are never standing upright. The bathtub handle on the inside provides extra stability and safety.