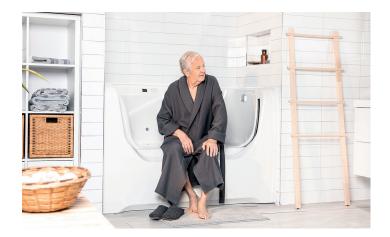

# Increased autonomy and dignity

Since there is no threshold and no need to step over anything, the risk of falls is reduced, offering more dignity and autonomy to people with fragile health or mobility problems, allowing them to reside in their own homes longer.

#### Easily accessible

Designed for the safety and well-being of its users, the bathtub integrates perfectly into an adapted bathroom. Thanks to its easy access without a threshold or the need to step over anything, the risk of injury is reduced.