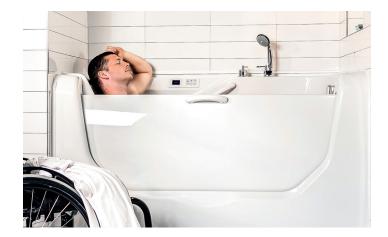

### Horizontal position

The ergonomic design of the Assisto bathtub with door provides a horizontal bathing experience, just like a conventional bathtub, with the difference that you are never standing upright. The bathtub handle on the inside provides extra stability and safety.

### Air jets

Experience the pleasant sensation of being wrapped in a cushion of bubbles for a relaxing, revitalizing, and unique experience that maximizes your well-being. Treat yourself to the benefits of a spa at home.