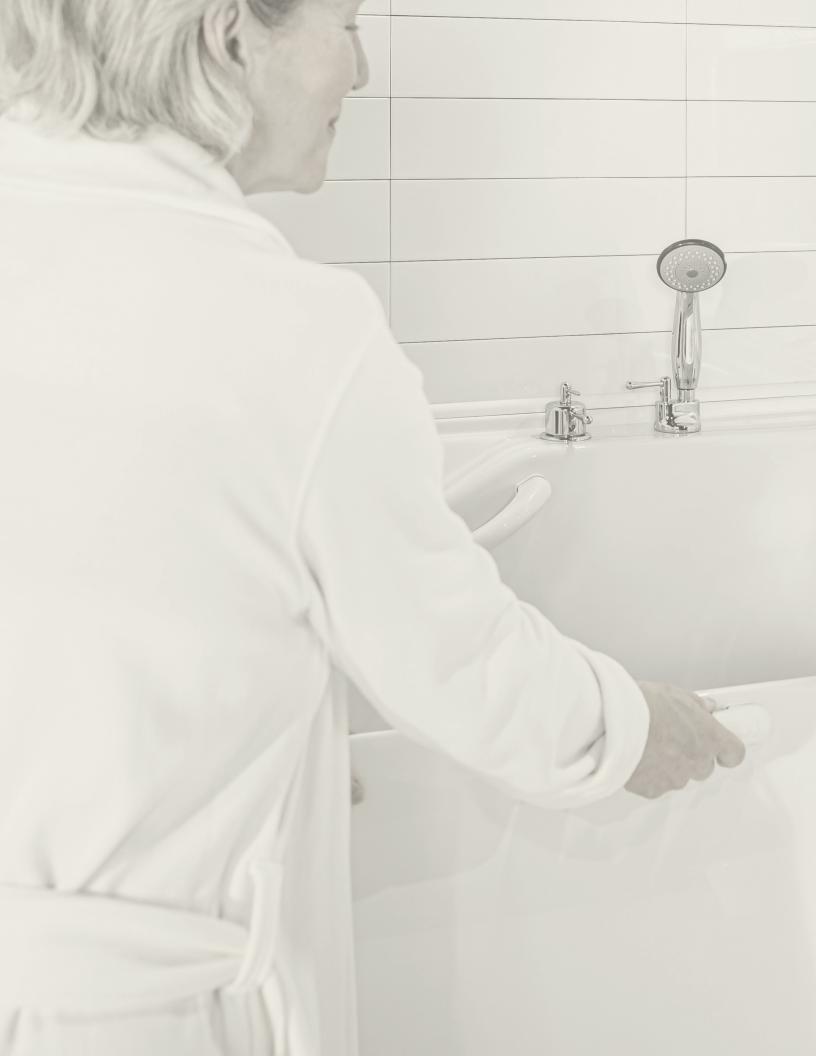

### Horizontal position

The ergonomic design of the Assisto bathtub with door provides a horizontal bathing experience, just like a conventional bathtub, with the difference that you are never standing upright. The bathtub handle on the inside provides extra stability and safety.

# Lightweight vertical door

The lightweight door (less than 1 lb. [0.5 kg]) is easy to handle. Its secure locking system ensures that it remains closed as soon as there is water inside the bathtub.