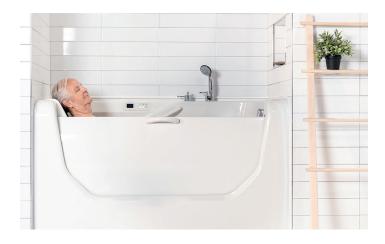

# The bathtub with door designed for your well-being

The Assisto bathtub allows you to experience total relaxation with its unique ergonomic design that reduces the risk of falls and accidents. It was designed to give you the moments of relaxation you deserve and to allow you to remain in the comfort of your home longer.

# Exceptional comfort and relaxation

Unique on the market, the ergonomic design and optional features of the Assisto bathtub allow you to experience unparalleled comfort and relaxation.

### Horizontal position

The ergonomic design of the Assisto bathtub with door provides a horizontal bathing experience, just like a conventional bathtub, with the difference that you are never standing upright. The bathtub handle on the inside provides extra stability and safety.