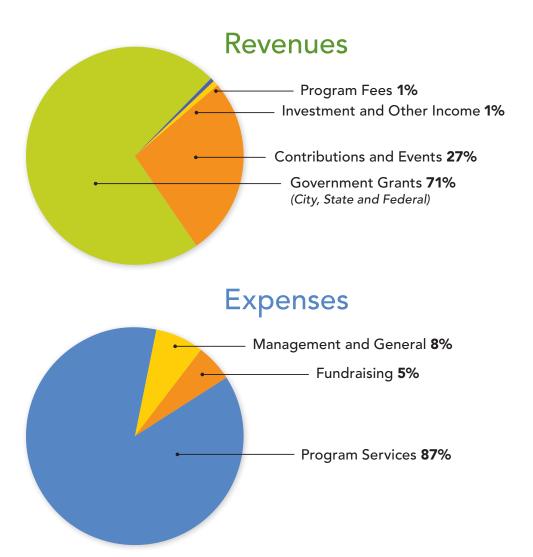

#### Statement of Activities

| Revenues                                    |              |
|---------------------------------------------|--------------|
| Government Grants (City, State and Federal) | \$ 6,325,778 |
| Contributions and Events                    | 2,328,942    |
| Program Fees                                | 40,433       |
| Investment and Other Income                 | 75,684       |
| Total Revenues                              | \$8,770,837  |
| Expenses                                    |              |
| Program Services                            | \$ 7,467,325 |
| Management and General                      | 638,865      |
| Fundraising                                 | 451,979      |
| Total Expenses                              | \$8,558,169  |
| Change in Net Assets                        | \$ 212,668   |
| Net Assets, End of Year                     | \$ 9,318,902 |