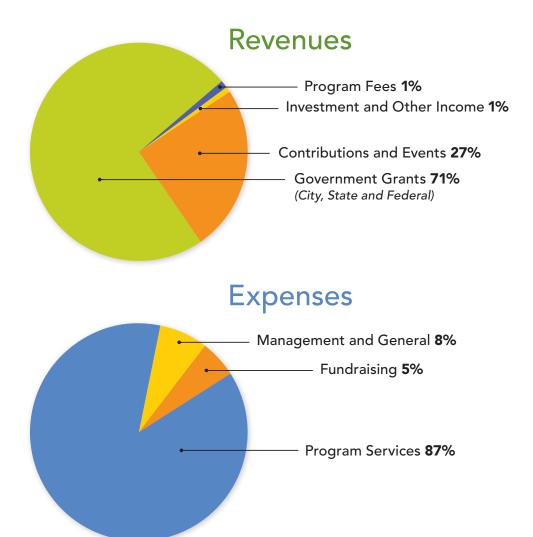

#### Statement of Activities

| Revenues                                    |              |
|---------------------------------------------|--------------|
| Government Grants (City, State and Federal) | \$6,325,778  |
| Contributions and Events                    | 2,328,942    |
| Program Fees                                | 40,433       |
| Investment and Other Income                 | 75,684       |
| Total Revenues                              | \$8,770,837  |
| Expenses                                    |              |
| Program Services                            | \$ 7,467,325 |
| Management and General                      | 638,865      |
| Fundraising                                 | 451,979      |
| Total Expenses                              | \$8,558,169  |
| Change in Net Assets                        | \$ 212,668   |
| Net Assets, End of Year                     | \$ 9,318,902 |