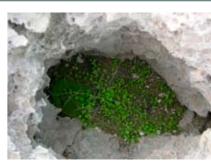

# Distribution

Anthemis glaberrima (Compositae family) occurs in coastal calcareous rocks, only on the islets Imeri and Agria Gramvousa in Western Crete (and nowhere else in the world).

Counting seedlings contributes to the estimation of population regeneration.