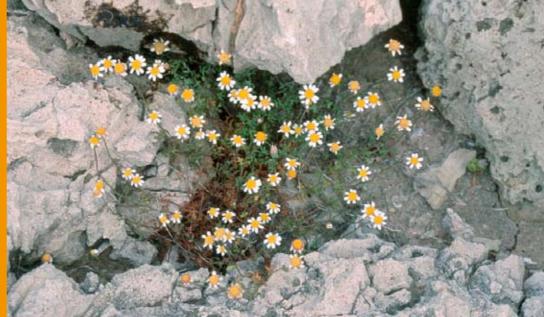

# Distribution

Anthemis glaberrima (Compositae family) occurs in coastal calcareous rocks, only on the islets Imeri and Agria Gramvousa in Western Crete (and nowhere else in the world).

# Description

A small, annual aromatic plant with

stems 2-30 cm high and many small flowers.

It germinates in late autumn, flowers in spring (April - May) and dries in summer.

Seeds of Anthemis glaberrima (in magnification)