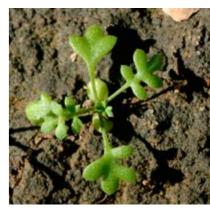

# Description

A small, annual aromatic plant with

stems 2-30 cm high and many small flowers.

It germinates in late autumn, flowers in spring (April - May) and dries in summer.

Seeds of Anthemis glaberrima (in magnification)