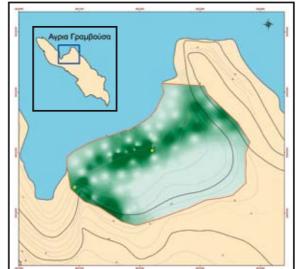

# The Plant Micro-Reserve of Anthemis glaberrima

# ΥΠΟΜΝΗΜΑ Ορια Μικρο-Αποθέματος Περίμερος = 852 m (εποσ) = 4 44 hs Χωροσταθμικές (ισοδιάσταση 20 m) Χωροσταθμικές (ισοδιάσταση 4 m) Χωροσταθμικές (ισοδιάσταση 2 m) Α Σημείο αναφοράς Αφθονία του φυτού *Anthernis glabernima* (Πλαίσιο 1m X 1m, κάνναβος10cm X 10cm) Τιμή Μέγιστη: 19.70 Ελάχιστη: 0.00