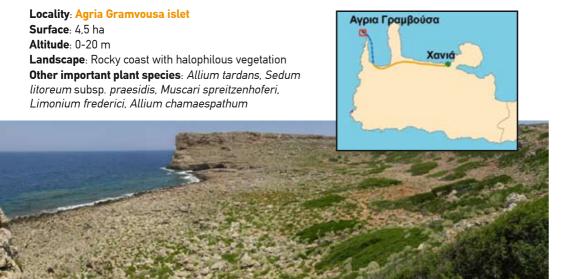

# Distribution

Anthemis glaberrima (Compositae family) occurs in coastal calcareous rocks, only on the islets Imeri and Agria Gramvousa in Western Crete (and nowhere else in the world).

# The Plant Micro-Reserve of Anthemis glaberrima