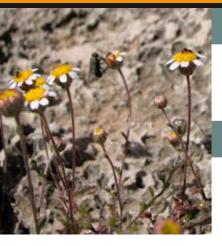

# Description

A small, annual aromatic plant with

stems 2-30 cm high and many small flowers.

It germinates in late autumn, flowers in spring (April - May) and dries in summer.

Seeds of Anthemis glaberrima (in magnification)