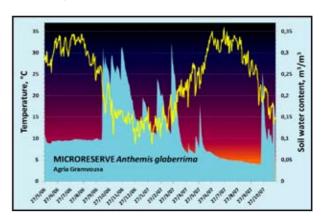

# Conservation and monitoring actions

- Wardening
- Placement of information boards
- Recording of climatic parameters (meteorological microstation)
- Annual counting of young plants (seedlings) and estimation of reproductive potential (seed production)
- Seed storage in the Seed Banks of MAICh and University of Athens
- Study of seed germination and the factors regulating annual regeneration of the species