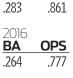

- May 20 vs. Phillies: Bob Walk chair-tip bobblechair
- May 26 vs. Mets: Postgame concert with Flo Rida
- June 8 vs. Marlins: Star Wars Night
- June 17 vs. Cubs: Jordy Mercer bobblehead
- July 14 vs. Cardinals: Grateful Dead Night
- July 18 vs. Brewers: Runners Night
- Aug. 4 vs. Padres: Postgame concert with Chicago
- Aug. 8 vs. Reds: Charlie Brown bobblehead
- Aug. 17 vs. Cardinals: Faith Night
- Aug. 17 vs. Cardinals: Arath Night
  Aug. 19 vs. Cardinals: Gregory Polanco bobblehead
  Sept. 22 vs. Cardinals: Law Enforcement Night
  Sept. 26 vs. Orioles: Zombie Night
  Zambelli Fireworks nights: April 21 vs. Yankees;