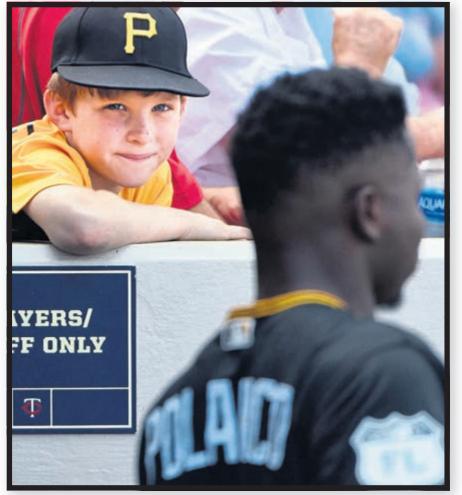

Pirates fan Bo Brooke, 10, watches Gregory Polanco in the dugout during a game against the Twins on Wednesday at Hammond Stadium in Fort Myers, Fla.

**Go online** to view a gallery of Chris Horner's spring training images at **TribLive.com** 