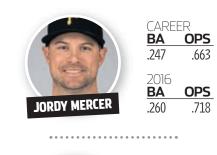

- May 20 vs. Phillies: Bob Walk chair-tip bobblechair
- May 26 vs. Mets: Postgame concert with Flo Rida
- June 8 vs. Marlins: Star Wars Night
- June 17 vs. Cubs: Jordy Mercer bobblehead
- July 14 vs. Cardinals: Grateful Dead Night
- July 18 vs. Brewers: Runners Night
- Aug. 4 vs. Padres: Postgame concert with Chicago
- Aug. 8 vs. Reds: Charlie Brown bobblehead
- Aug. 17 vs. Cardinals: Faith Night
- Aug. 17 vs. Cardinals: Arath Night
  Aug. 19 vs. Cardinals: Gregory Polanco bobblehead
  Sept. 22 vs. Cardinals: Law Enforcement Night
  Sept. 26 vs. Orioles: Zombie Night
  Zambelli Fireworks nights: April 21 vs. Yankees;