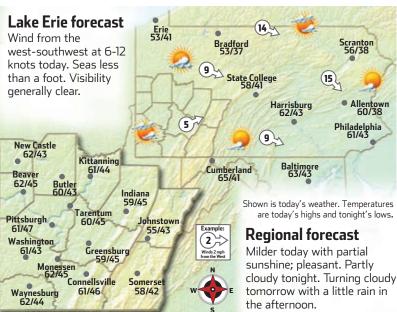

| 85/75/sh  | 82/74/sh  |  |
| Seoul                                                         | 59/37/s   | 63/39/s   |  |
| Sydney                                                        | 69/60/sh  | 69/61/sh  |  |
| Tokyo                                                         | 53/44/c   | 58/46/s   |  |
| Toronto                                                       | 57/37/pc  | 52/43/c   |  |
| Vienna                                                        | 73/47/pc  | 68/46/t   |  |
| Warsaw                                                        | 73/48/t   | 60/45/c   |  |
| <b>w</b> -weather, <b>s</b> -sunny, <b>pc</b> -partly cloudy, |           |           |  |

c-cloudy, sh-showers, t-thunderstorms, r-rain, sf-snow flurries, sn-snow, i-ice



#### Around the nation

| Today    | Tom.                                                                        | <b>C</b> 11