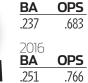

16

Source: Hardballtimes.com

In terms of total days lost, the Pirates rank slightly better than the MLB average of the past three seasons. Last year, they racked up 805 total days on the DL, the seventh-lowest total in the majors.

However, the impact of injuries is not felt solely in the number of days missed.

Losing a slugger for 15 days would be a tougher blow for a team than being without a

seasons, with managers dispatching waves of hardthrowing relievers to blow away batters in short-burst outings.

The mark of an elite hitter is the ability to succeed against relievers, when the batter usually loses the platoon advantage and faces sharper, fresher arms.

> Rob Biertempfel is a Tribune-Review staff writer. Reach him at rbiertempfel@tribweb.com or via Twitter @BiertempfelTrib.





Source: baseball-reference.com



# **Ohio Valley Hospital Rehabilitation Services** We offer comprehensive services with a distinctly personal touch.

#### Services include

- Physical Therapy
- Occupational Therapy
- Speech Therapy
- Balance and Fall Prevention Center
- Pilates









412-777-6231 • 25 Heckel Road, Kennedy Township, PA 15136 • www.ohiovalleyhospital.org

JIM DUOUETTE

MLB NETWORK RADIO

Predicted order of finish

1. Cubs, 2 Cards, 3. Pirates, 4. Brewers, 5. Reds

Playoff team(s)

from NL Central

Cubs and Cardinals

Bryant

Lester

**Best pitcher** 

I'd pay to watch

For me, it's still McCutchen.

McCutchen comeback

Cutch will bounce back to

the form he showed over his

final 50 games last season.

He has figured out what

and he's healthy.

was wrong with his swi