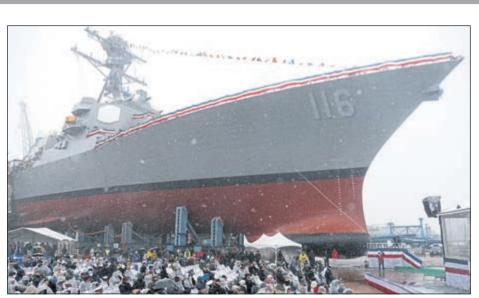

The 92-year-old Medal of

Saturday at Bath Iron Works in Maine.

The wet and cold spectators included Hudner's wife, Georgea, one of the ship's sponsors, their children and other family members. Brown's

daughter and two brothers were also there. Also hand were two other Hudner Medal of Honor recipients,

The future USS Thomas Hudner, a U.S. Navy destroyer named for Korean War veteran Thomas Hudner, looms over the audience during a christening ceremony Saturday at Bath Iron Works in Bath, Maine.

a Marine corporal during the despite their differences. battle who commented that Saturday's snowy weather seemed appropriate.