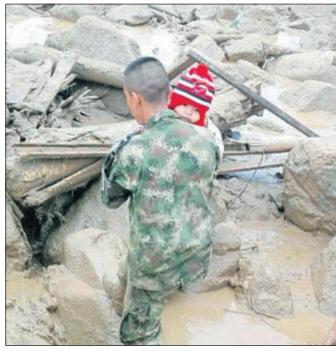

### **MUDSLIDES WREAK HAVOC IN COLOMBIA**

Residents rescue a woman who was caught in a mudslide from heavy rains Saturday in Mocoa, Colombia. The deluge, caused by the rise of the Mocoa River and three tributaries, came too quickly for many residents to seek safety. According to the Red Cross, 400 people were injured and 220 are believed missing. Story, A6