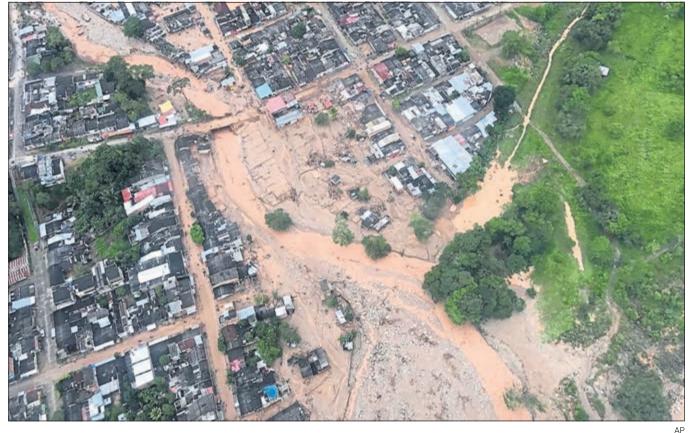

### **MUDSLIDES WREAK HAVOC IN COLOMBIA**

Residents rescue a woman who was caught in a mudslide from heavy rains Saturday in Mocoa, Colombia. The deluge, caused by the rise of the Mocoa River and three tributaries, came too quickly for many residents to seek safety. According to the Red Cross, 400 people were injured and 220 are believed missing. Story, A6