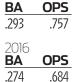

- May 20 vs. Phillies: Bob Walk chair-tip bobblechair
- May 26 vs. Mets: Postgame concert with Flo Rida
- June 8 vs. Marlins: Star Wars Night
- June 17 vs. Cubs: Jordy Mercer bobblehead
- July 14 vs. Cardinals: Grateful Dead Night
- July 18 vs. Brewers: Runners Night
- Aug. 4 vs. Padres: Postgame concert with Chicago
- Aug. 8 vs. Reds: Charlie Brown bobblehead
- Aug. 17 vs. Cardinals: Faith Night
- Aug. 17 vs. Cardinals: Arath Night
  Aug. 19 vs. Cardinals: Gregory Polanco bobblehead
  Sept. 22 vs. Cardinals: Law Enforcement Night
  Sept. 26 vs. Orioles: Zombie Night
  Zambelli Fireworks nights: April 21 vs. Yankees;