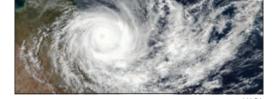

81/61/t

The maximum extent of Arctic sea ice occurred March 7. Thinning ice is harming wildlife and indigenous people but makes the Arctic more accessible to shipping and oil exploration.

### On thin ice

Arctic sea ice reached a record low wintertime maximum for the third consecutive year as temperatures around the North Pole soared to the warmest levels ever recorded during winter. "I have been looking at Arctic weather patterns for 35 years and have never seen anything close to what we've experienced these past two winters," U.S. National Snow and Ice Data Center Director Mark Serreze said in a release. Not only is the extent of sea ice the smallest ever measured, the ice itself is thinner as a result of the record summertime melting so far this century. The sea ice appeared to reach its greatest extent on March 7, covering a record low of 5.57 million square miles. That is down 37,000 square miles from last winter's record low.