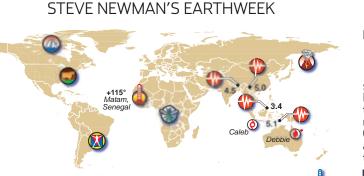

### On thin ice

Arctic sea ice reached a record low wintertime maximum for the third consecutive year as temperatures around the North Pole soared to the warmest levels ever recorded during winter. "I have been looking at Arctic weather patterns for 35 years and have never seen anything close to what we've experienced these past two winters," U.S. National Snow and Ice Data Center Director Mark Serreze said in a release. Not only is the extent of sea ice the smallest ever measured, the ice itself is thinner as a result of the record summertime melting so far this century. The sea ice appeared to reach its greatest extent on March 7, covering a record low of 5.57 million square miles. That is down 37,000 square miles from last winter's record low.

portions of Brazilian rain

forest in Minas Gerais

state are left without a

single monkey. "It was

borne disease is spread-

**Disease detectors** 

ing, jumping from one patch of forest to another.

Researchers say they have

found that blood-

sucking flies can

be used to detect

### Antibiotic soil The widespread

use of antibiotics on livestock to prevent rather than treat disease is causing an adverse impact on soil microbes around farms where the antibiotics are used, researchers say. A team from Virginia Tech examined soil samples from 11 U.S. dairy farms and found the amount of antibiotic resistance genes was 200 times greater in soil near manure piles compared with soil from elsewhere. The researchers point out that soil microbes are important in climate regulation, soil fertility and food production.

The wholesale use of antiemerging diseases in biotics in agriculture could wild animals before the threaten those beneficial pathogens can spread to effects, the team warns. Yellow fever alert Brazil has launched a mass vaccination campaign for yellow fever in its southern states, where the disease has killed more than 220 people as ing blood inside more

just silence, a sense of emptiness," University of also found 18 previously Wisconsin anthropologist Karen Strier said after unknown malaria parasite visiting the affected species in the blood. region. Scientists say they are alarmed at the speed at which the mosquito-Earthquakes

A moderate quake damaged a number of

homes in southwestern China's Yunnan province. • Earth movements were also felt in the northeast-

ern Indian state of Sikkim, northern Borneo and from Indonesia's Banda Sea to Darwin, Australia.

### Historic eruption Russia's Kam-

balny volcano erupted at the southern tip of the Kamchatka Peninsula for the first time since the reign of Catherine the Great, almost 250 years ago. Ash blew southward toward the Kuril Islands.

SIBERIAN TIMES Kambalny volcano last

erupted in 1769.

### Tropical cyclones

Parts of Australia's Queensland coast were ravaged by Category 3 Cyclone Debbie, which made landfall near Bowen after lashing an island offshore with 161 mph winds.

• Cyclone Caleb formed briefly south of Sumatra.

Cyclone Debbie struck the Queensland coast March 27.

DISTRIBUTED BY: ANDREWS MCMEEL SYNDICATION © MMXVII EARTH ENVIRONMENT SERVICE

|   | JOILDAT, MARCH 20 |                  |                  |  |  |  |  |  |  |
|---|-------------------|------------------|------------------|--|--|--|--|--|--|
|   | Pennsy            | lvania           |                  |  |  |  |  |  |  |
|   | Pick 2            | <b>Day:</b> 08   | <b>Night:</b> 18 |  |  |  |  |  |  |
|   | Pick 3            | Day: 702         | Night: 583       |  |  |  |  |  |  |
|   | Pick 4            | <b>Day:</b> 2891 | Night: 0759      |  |  |  |  |  |  |
| ) | Pick 5            | Day: 07838       | Night: 11950     |  |  |  |  |  |  |
|   | Wild Ball         | <b>Day:</b> 2    | Night: 9         |  |  |  |  |  |  |
| ) | Treasure I        | Hunt             | 11 14 21 24 26   |  |  |  |  |  |  |
| ) | Cash 5            | 7                | 26 32 35 40      |  |  |  |  |  |  |
| _ |                   |                  |                  |  |  |  |  |  |  |