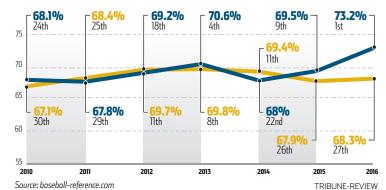

Cardinals in the season's final weekend.

"You need to be peaking at the end of the season," pitcher Chad Kuhl said. "That stretch in August and September is when you need to be playing vour best ball."

Also, it would help if the Pirates were better able to beat teams they should beat. They went 20-18 against the Reds and Brewers last season, which was only a modest improvement on their 17-21 mark vs. those bottom-feeders in 2015.

"It's good to get off to a hot start," Kuhl said. "But it's also important to be consistent and play good baseball the entire

**Pirates defensive efficiency Cubs Pirates** Being at the forefront of utilizing defensive shifts helped the Pirates boost their defensive efficiency rate four years ago. However, they've taken big step backward the past two seasons.



allowed 4.68 runs per game (the ninth-highest average).

We know we need to improve on defense," Hurdle said. "We're trying to play fast but not hurry, and that's carrying over into our game. They're gifted athletes. Sometimes when they make it look easy, it's not."

Being at the forefront of utilizing defensive shifts helped the Pirates boost their defensive efficiency rate four years ago. However, they've taken big step backward the past two seasons.

"When we shift, it creates holes. It's going to happen," shortstop Jordy Mercer said. "If we can all move as a unit and all play our part, the percentages are going to be there. The biggest thing is buying into it — and it's hard to buy into it, trust me — and believe in it."

During spring training, the Pirates did more drills using

of