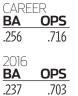

- May 20 vs. Phillies: Bob Walk chair-tip bobblechair
- May 26 vs. Mets: Postgame concert with Flo Rida
- June 8 vs. Marlins: Star Wars Night
- June 17 vs. Cubs: Jordy Mercer bobblehead
- July 14 vs. Cardinals: Grateful Dead Night
- July 18 vs. Brewers: Runners Night
- Aug. 4 vs. Padres: Postgame concert with Chicago
- Aug. 8 vs. Reds: Charlie Brown bobblehead
- Aug. 17 vs. Cardinals: Faith Night
- Aug. 17 vs. Cardinals: Arath Night
  Aug. 19 vs. Cardinals: Gregory Polanco bobblehead
  Sept. 22 vs. Cardinals: Law Enforcement Night
  Sept. 26 vs. Orioles: Zombie Night
  Zambelli Fireworks nights: April 21 vs. Yankees;