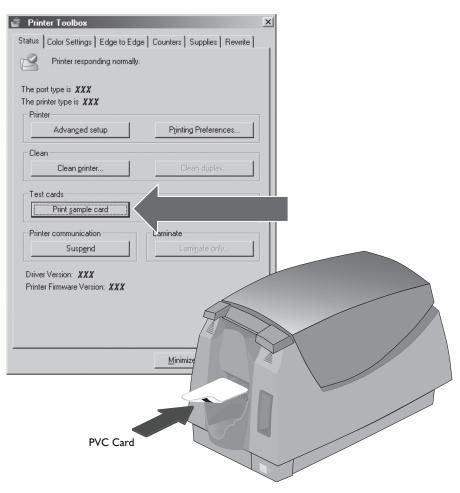

### **Step 4: Open the Printer Toolbox**

See InfoCentral for detailed information about the printer, including printing rewritable cards, printer maintenance, and printer supplies.

### Step 5: Print a Sample Card

11111 Bren Road West Minnetonka, MN 55343-9015 USA 952.933.1223 (USA) 952.933.7971 FAX (USA)