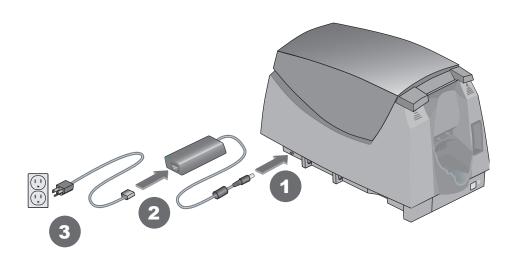

|  |
|                               | SECOND SE |  |

# Step I: Install the Cleaning Roller



# **Step 2: Install the Print Ribbon**



# Step 3: Install the Driver







### **Step 4: Open the Printer Toolbox**





See InfoCentral for detailed information about the printer, including printing rewritable cards, printer maintenance, and printer supplies.

### Step 5: Print a Sample Card







11111 Bren Road West Minnetonka, MN 55343-9015 USA 952.933.1223 (USA) 952.933.7971 FAX (USA)

#### **Legal Notices**

Please note and heed the WARNING and CAUTION labels that have been placed on the equipment for your safety. Please do not attempt to operate or repair this equipment without adequate training.

#### **Liability Statement**

This product has been built to the high standards of Datacard Corporation. See InfoCentral for the statement of liability.

#### **Regulatory Compliance**

This product conforms to FCC and regulatory requirements as specified