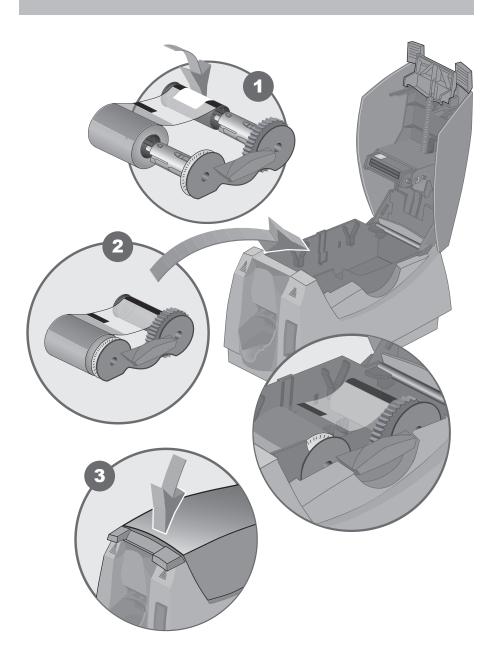

|  |
|                               | SECOND SE |  |

# Step I: Install the Cleaning Roller



# **Step 2: Install the Print Ribbon**



# Step 3: Install the Driver







### **Step 4: Open the Printer Toolbox**





See InfoCentral for detailed information about the printer, including printing rewritable cards, printer maintenance, and printer supplies.

### Step 5: Print a Sample Card







11111 Bren Road West Minnetonka, MN 55343-9015 USA 952.933.1223 (USA) 952.933.7971 FAX (USA)

#### **Legal Notices**

Please note and heed the WARNING and CAUTION labels that have been placed on the equipment for your safety. Please do not attempt to operate or repair this equipment without adequate training.

#### **Liability Statement**

This product has been built to the high standards of Datacard Corporation. See InfoCentral for the statement of liability.

#### **Regulatory Compliance**

This product conforms to FCC and regul