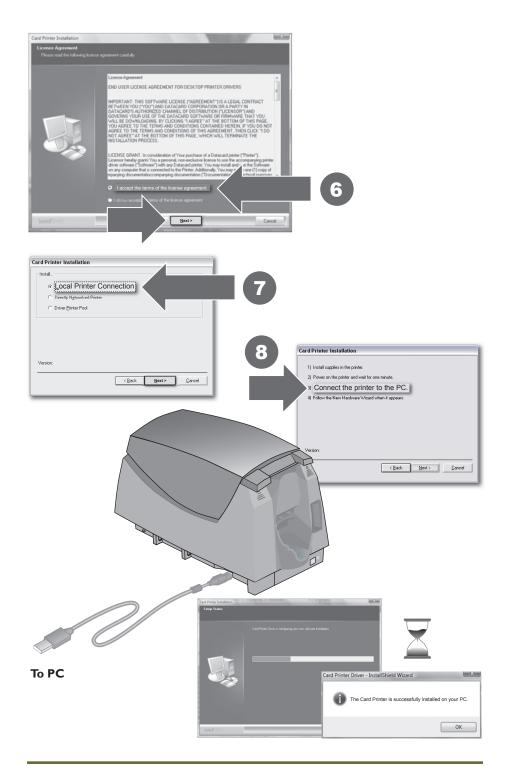

|  |
|                               | SECOND SE |  |

# Step I: Install the Cleaning Roller



# **Step 2: Install the Print Ribbon**



# Step 3: Install the Driver







### **Step 4: Open the Printer Toolbox**





See InfoCentral for detailed information about the printer, including printing rewritable cards, printer maintenance, and printer supplies.

### Step 5: Print a Sample Card







11111 Bren Road West Minnetonka, MN 55343-9015 USA 952.933.1223 (USA) 952.933.7971 FAX (USA)

#### **Legal Notices**

Please note and heed the WARNING and CAUTION labels that have been placed on the equipment for your safety. Please do not attempt to operate or repair this equipment without adequate training.

#### **Liability Statement**

This product has been built to the high standards of Datacard Corporation. See InfoCentral for the statement of liability.

#### **Regulatory Compliance**

This product conforms to FCC and regulatory requirements as specified in N