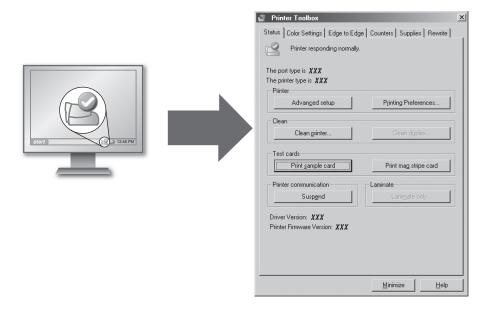

### **Step 4: Open the Printer Toolbox**

See InfoCentral for detailed information about the printer, including printing rewritable cards, printer maintenance, and printer supplies.