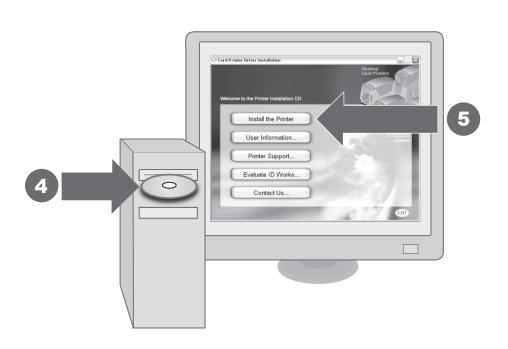

|  |
|                               | SECOND SE |  |

# Step I: Install the Cleaning Roller



# **Step 2: Install the Print Ribbon**



# Step 3: Install the Driver







### **Step 4: Open the Printer Toolbox**





See InfoCentral for detailed information about the printer, including printing rewritable cards, printer maintenance, and printer supplies.

### Step 5: Print a Sample Card







11111 Bren Road West Minnetonka, MN 55343-9015 USA 952.933.1223 (USA) 952.933.7971 FAX (USA)

#### **Legal Notices**

Please note and heed the WARNING and CAUTION labels that have been placed on the equipment for your safety. Please do not attempt to operate or repair this equipment without adequate training.

#### **Liability Statement**

This product has been built to the high standards of Datacard Corporation. See InfoCentral for the statement of liability.

#### **Regulatory Compliance**

This product conforms to FCC and regulatory requirements as specified in