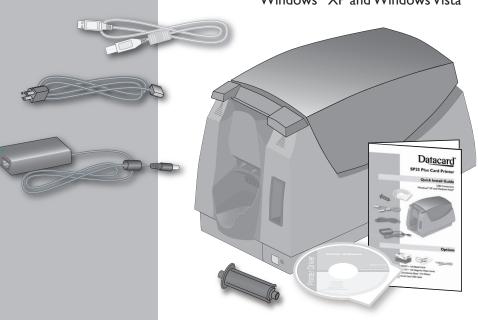

### **Quick Install Guide**

USB Connection Windows® XP and Windows Vista®

## **Options**

| YMCKT Print Ribbon            |                                                                                                                                                                                                                                                                                                                                                                                                                                                                                                                                                                                                                                                                                                                                                                                                                                                                                                                                                                                                                                                                                                                                                                                                                                                                                                                                                                                                                                                                                                                                                                                                                                                                                                                                                                                                                                                                                                                                                                                                                                                                                                                                |  |
|-------------------------------|--------------------------------------------------------------------------------------------------------------------------------------------------------------------------------------------------------------------------------------------------------------------------------------------------------------------------------------------------------------------------------------------------------------------------------------------------------------------------------------------------------------------------------------------------------------------------------------------------------------------------------------------------------------------------------------------------------------------------------------------------------------------------------------------------------------------------------------------------------------------------------------------------------------------------------------------------------------------------------------------------------------------------------------------------------------------------------------------------------------------------------------------------------------------------------------------------------------------------------------------------------------------------------------------------------------------------------------------------------------------------------------------------------------------------------------------------------------------------------------------------------------------------------------------------------------------------------------------------------------------------------------------------------------------------------------------------------------------------------------------------------------------------------------------------------------------------------------------------------------------------------------------------------------------------------------------------------------------------------------------------------------------------------------------------------------------------------------------------------------------------------|--|
| YMCKT + 125 Blank Ca          | ards                                                                                                                                                                                                                                                                                                                                                                                                                                                                                                                                                                                                                                                                                                                                                                                                                                                                                                                                                                                                                                                                                                                                                                                                                                                                                                                                                                                                                                                                                                                                                                                                                                                                                                                                                                                                                                                                                                                                                                                                                                                                                                                           |  |
| YMCKT + 125 Magnetic          | Stripe Cards                                                                                                                                                                                                                                                                                                                                                                                                                                                                                                                                                                                                                                                                                                                                                                                                                                                                                                                                                                                                                                                                                                                                                                                                                                                                                                                                                                                                                                                                                                                                                                                                                                                                                                                                                                                                                                                                                                                                                                                                                                                                                                                   |  |
| Monochrome Black Print Ribbon |                                                                                                                                                                                                                                                                                                                                                                                                                                                                                                                                                                                                                                                                                                                                                                                                                                                                                                                                                                                                                                                                                                                                                                                                                                                                                                                                                                                                                                                                                                                                                                                                                                                                                                                                                                                                                                                                                                                                                                                                                                                                                                                                |  |
| Smart Card<br>USB Cable       |                                                                                                                                                                                                                                                                                                                                                                                                                                                                                                                                                                                                                                                                                                                                                                                                                                                                                                                                                                                                                                                                                                                                                                                                                                                                                                                                                                                                                                                                                                                                                                                                                                                                                                                                                                                                                                                                                                                                                                                                                                                                                                                                |  |
|                               | SECOND SE |  |