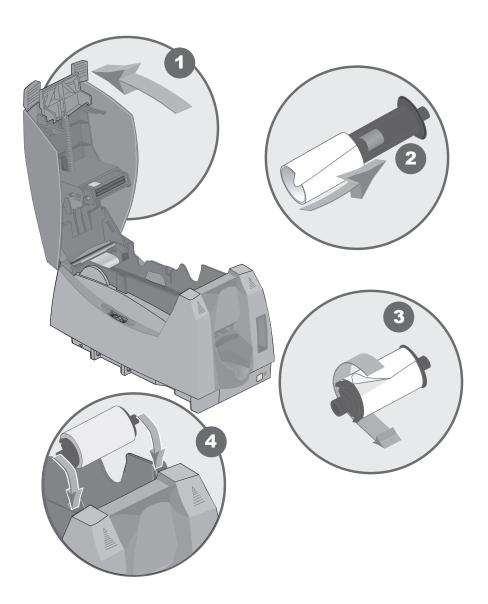

|  |
|                               | SECOND SE |  |

# Step I: Install the Cleaning Roller



# **Step 2: Install the Print Ribbon**



# Step 3: Install the Driver







### **Step 4: Open the Printer Toolbox**





See InfoCentral for detailed information about the printer, including printing rewritable cards, printer maintenance, and printer supplies.

### Step 5: Print a Sample Card







11111 Bren Road West Minnetonka, MN 55343-9015 USA 952.933.1223 (USA) 952.933.7971 FAX (USA)

#### **Legal Notices**

Please note and heed the WARNING and CAUTION labels that have been placed on the equipment for your safety. Please do not attempt to operate or repair this equipment without adequate training.

#### **Liability Statement**

This product has been built to the high standards of Datacard Corporation. See InfoCentral for the statement of liability.

#### **Regulatory Compliance