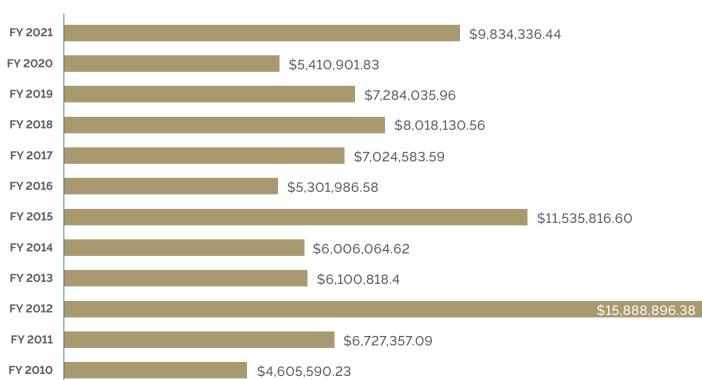

Yet, despite the many adversities, LAU is successfully pushing forward, due in large part to its donor community, who continue to demonstrate that together, everything is possible, the title of this publication. In fact, during Fiscal Year 2020, which spanned from September 1, 2019 to August 31, 2020, we raised \$16.3 million through 924 gifts. Similarly, and despite worsening conditions, during Fiscal Year 2021, which spanned from September 1, 2020 to August 31, 2021, we raised \$24.4 million through 983 gifts.