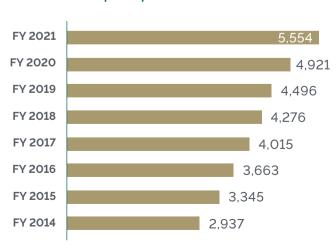

### Number of Financial Aid and Scholarship Recipients

### Amount of Financial Aid and Scholarships Awarded