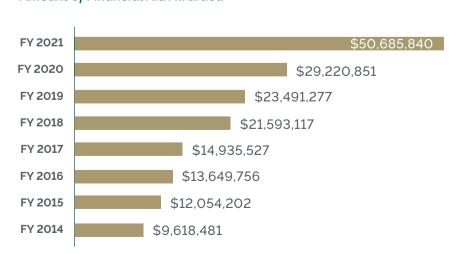

Yet, despite the many adversities, LAU is successfully pushing forward, due in large part to its donor community, who continue to demonstrate that together, everything is possible, the title of this publication. In fact, during Fiscal Year 2020, which spanned from September 1, 2019 to August 31, 2020, we raised \$16.3 million through 924 gifts. Similarly, and despite worsening conditions, during Fiscal Year 2021, which spanned from September 1, 2020 to August 31, 2021, we raised \$24.4 million through 983 gifts.