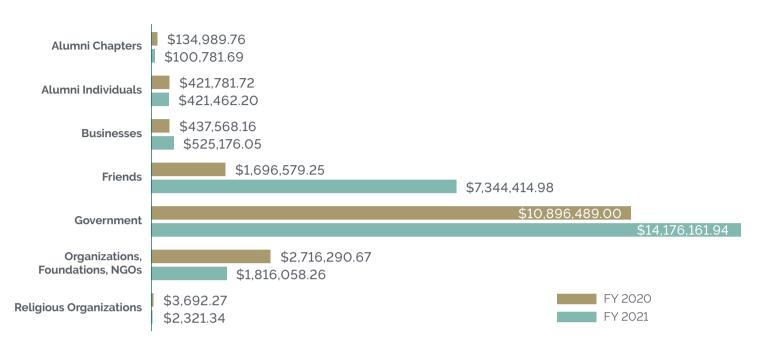

### Number of Donations in Support of Financial Aid and Scholarships

### Amount of Donations in Support of Financial Aid and Scholarships

### Number of Financial Aid and Scholarship Recipients

### Amount of Financial Aid and Scholarships Awarded

### Number of Financial Aid Applicants and Recipients

### Amount of Financial Aid Awarded

### Amount of Scholarships Awarded

### Amount of Financial Aid Awarded

The Lebanese American University acknowledges with gratitude the following contributors who made generous financial and in-kind gifts to the university between September 1, 2019 and August 31, 2020.