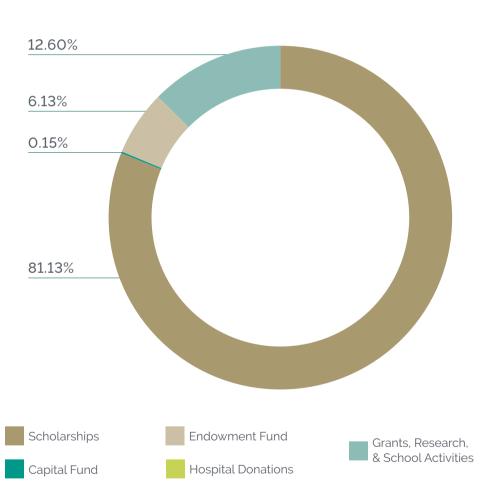

### Number of Donations in Support of Financial Aid and Scholarships

### Amount of Donations in Support of Financial Aid and Scholarships

### Number of Financial Aid and Scholarship Recipients

### Amount of Financial Aid and Scholarships Awarded

### Number of Financial Aid Applicants and Recipients

### Amount of Financial Aid Awarded

### Amount of Scholarships Awarded

### Amount of Financial Aid Awarded

The Lebanese American University acknowledges with gratitude the following contributors who made generous financial and in-kind gifts to the university between September 1, 2019 and August 31, 2020.