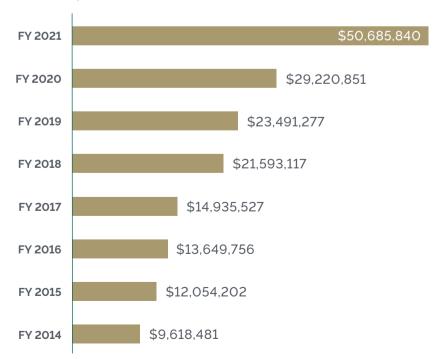

al Aid Fund, launched in 2019, to provide vital support to students at risk of dropping out.

Indeed, annual scholarship gifts play a vital role to LAU and its students, and have an immediate impact on those who might otherwise not be able to afford the greatness of an LAU education. All gifts towards scholarships and endowments are of primary significance to the university – notably so because the number of need-based applicants far exceeds the recipients each year, and because that number continues to grow at a record rate.

LAU is honored to accept donations of all amounts towards annual scholarships, and annual gifts above \$1,000 allow donors to create a named scholarship fund.

#### Number of Financial Aid Applicants and Recipients



#### Amount of Need-Based Financial Aid Awarded







The following annual, merit, designated grants, and awards were established to support the Financial Aid Program to benefit deserving students with financial challenges during Fiscal Year 2020, which spanned from September 1, 2019 to August 31, 2020, and Fiscal Year 2021, which spanned from September 1, 2020 to August 31, 2021.

#### Α

Abdallah Yabroudi Designated Scholarship Grant
Ahmad Abou Ghazaleh Memorial Scholarship Grant
Ahmad Shibley Annual Scholarship Grant
AKSOB Annual Scholarship Grant
Alexis & Anne-Marie Habib Foundation Designated
Scholarship Grant

Amira Saaddine Hariri Annual Scholarship Grant
Anonymous Designated Scholarship Grant
Anonymous Nursing Scholarship Grant
Antoun Sehnaoui Designated Scholarship Grant
Association for Specialization and Scientific Guidance
De