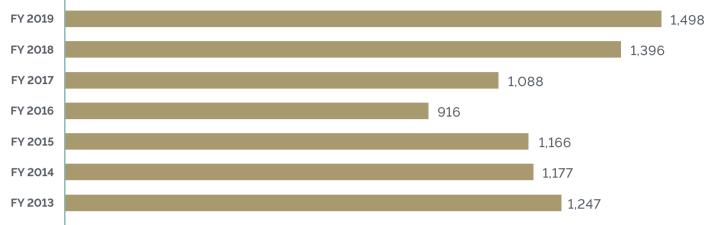

### **EMERGENCY FINANCIAL AID FUND DATA FY 2020**

| Number of donors            | 442         |
|-----------------------------|-------------|
| Number of gifts             | 490         |
| Average gift amount         | \$ 2,033.35 |
| Number of first-time gift   | 190         |
| Number of gifts from alumni | 300         |
|                             |             |

Anthony A. Younes Tom Young Zeina H. Yousof

Z

Roger R. Zehil Oussama M. Zein Lina Zeine Basim N. Ziadeh

| Number of donors            | 294         |
|-----------------------------|-------------|
| Number of gifts             | 392         |
| Average gift amount         | \$ 1,943.80 |
| Number of first-time gift   | 101         |
| Number of gifts from alumni | 226         |
|                             |             |