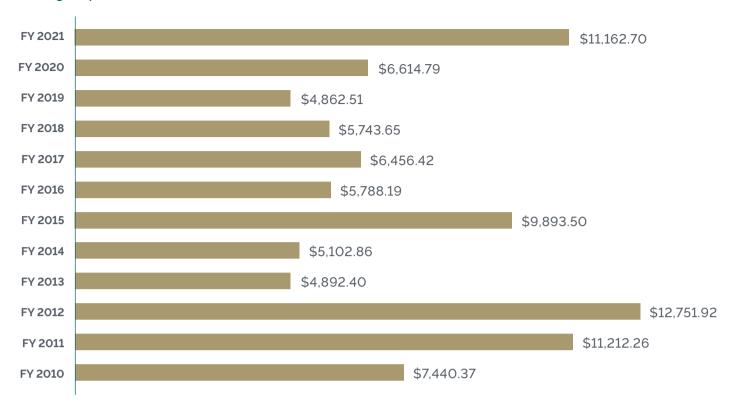

Yet, despite the many adversities, LAU is successfully pushing forward, due in large part to its donor community, who continue to demonstrate that together, everything is possible, the title of this publication. In fact, during Fiscal Year 2020, which spanned from September 1, 2019 to August 31, 2020, we raised \$16.3 million through 924 gifts. Similarly, and despite worsening conditions, during Fiscal Year 2021, which spanned from September 1, 2020 to August 31, 2021, we raised \$24.4 million through 983 gifts.

### **EMERGENCY FINANCIAL AID FUND DATA FY 2020**

| Number of donors            | 442         |
|-----------------------------|-------------|
| Number of gifts             | 490         |
| Average gift amount         | \$ 2,033.35 |
| Number of first-time gift   | 190         |
| Number of gifts from alumni | 300         |
|                             |             |

Anthony A. Younes Tom Young Zeina H. Yousof

Z

Roger R. Zehil Oussama M. Zein Lina Zeine Basim N. Ziadeh

| Number of donors            | 294         |
|-----------------------------|-------------|
| Number of gifts             | 392         |
| Average gift amount         | \$ 1,943.80 |
| Number of first-time gift   | 101         |
| Number of gifts from alumni | 226         |
|                             |             |