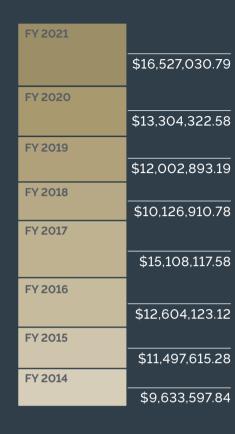

Yet, despite the many adversities, LAU is successfully pushing forward, due in large part to its donor community, who continue to demonstrate that together, everything is possible, the title of this publication. In fact, during Fiscal Year 2020, which spanned from September 1, 2019 to August 31, 2020, we raised \$16.3 million through 924 gifts. Similarly, and despite worsening conditions, during Fiscal Year 2021, which spanned from September 1, 2020 to August 31, 2021, we raised \$24.4 million through 983 gifts.