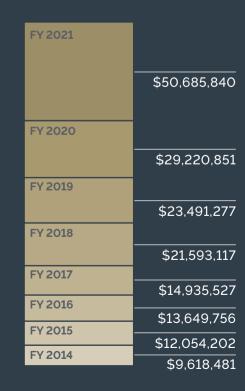

Yet, despite the many adversities, LAU is successfully pushing forward, due in large part to its donor community, who continue to demonstrate that together, everything is possible, the title of this publication. In fact, during Fiscal Year 2020, which spanned from September 1, 2019 to August 31, 2020, we raised \$16.3 million through 924 gifts. Similarly, and despite worsening conditions, during Fiscal Year 2021, which spanned from September 1, 2020 to August 31, 2021, we raised \$24.4 million through 983 gifts.