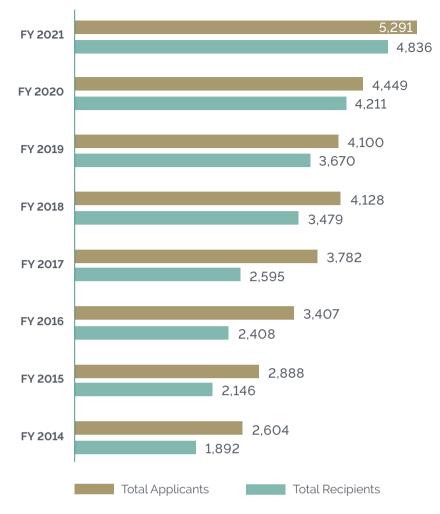

### **EMERGENCY FINANCIAL AID FUND DATA FY 2020**

| Number of donors            | 442         |
|-----------------------------|-------------|
| Number of gifts             | 490         |
| Average gift amount         | \$ 2,033.35 |
| Number of first-time gift   | 190         |
| Number of gifts from alumni | 300         |
|                             |             |

Anthony A. Younes Tom Young Zeina H. Yousof

Z

Roger R. Zehil Oussama M. Zein Lina Zeine Basim N. Ziadeh

| Number of donors            | 294         |
|-----------------------------|-------------|
| Number of gifts             | 392         |
| Average gift amount         | \$ 1,943.80 |
| Number of first-time gift   | 101         |
| Number of gifts from alumni | 226         |
|                             |             |

### Number of Financial Aid Applicants and Recipients