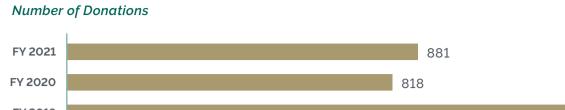

Year 2021                         |

|                  | Fiscal Year 2020 | Fiscal Year 2021 |
|------------------|------------------|------------------|
| New Donors       | 231              | 222              |
| Returning Donors | 371              | 362              |

CONTRIBUTORS REPORT 2020-2021

#### **SOURCES OF GIFTS BY AMOUNT AND NUMBER OF DONATIONS**

#### Amount of Donations by Constituency

During Fiscal Year 2020, September 1, 2019 – August 31, 2020 and Fiscal Year 2021, September 1, 2020 – August 31, 2021





#### Number of Donations by Constituency

During Fiscal Year 2020, September 1, 2019 – August 31, 2020



#### Number of Donations by Constituency

During Fiscal Year 2021, September 1, 2020 - August 31, 2021



#### PRIVATE SUPPORT TO LAU IN FISCAL YEARS 2010-2021





1,246

## **Amount Donated**

FY 2012

FY 2011

FY 2010



#### Average Gift Amount





CONTRIBUTORS REPORT 2020-2021



## Giving by Geographic Region FY 2020

Amount of Donations by Geographic Region during FY 2020, September 1, 2019 – August 31, 2020

North America – Government \$10,482,377.22

Lebanon **\$3,224,550.24** 

North America – Private \$656,370.32

North America – Grants \$797,875.00

Middle East **\$631,079.01** 

Europe **\$485,975.66** 

Africa **\$28,903.21** 

Other Countries \$260.00



#### Giving by Geographic Region 2021

Amount of Donations by Geographic Region during FY 2021, September 1, 2020 – August 31, 2021



Lebanon \$8,059,153.59

North America – Private \$397,804.65

North America – Grants \$235,958.27

Middle East **\$444,846.27** 

Europe **\$1,135,