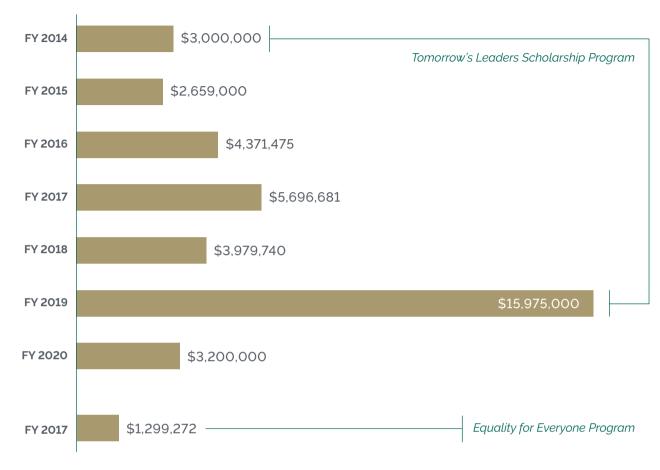

### U.S. DEPARTMENT OF STATE – MIDDLE EAST PARTNERSHIP INITIATIVE (MEPI)

Equality for Everyone Program – with funds to be dispersed until Summer 2021

Tomorrow's Leaders Pipeline Program – with funds to be dispersed until Spring 2022

Tomorrow's Leaders Scholarship Program – with funds to be dispersed until Fall 2026