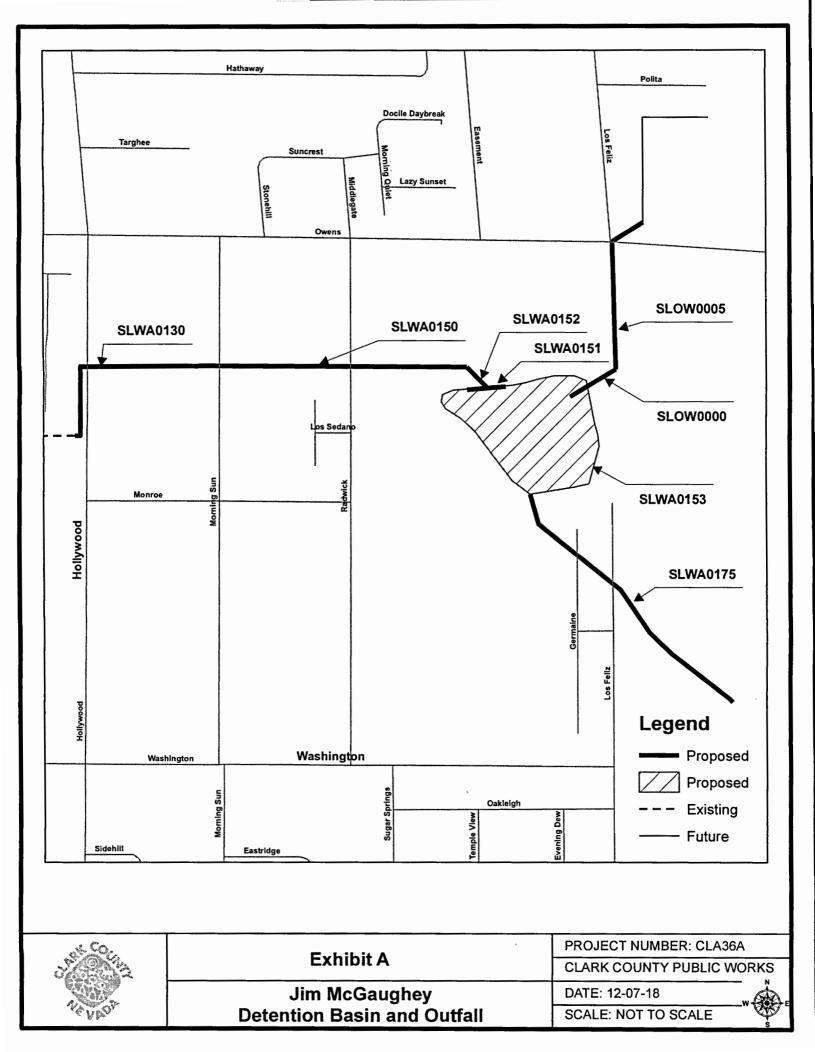

#### **Design and Construction**

10. Action to approve and authorize the Chairman to sign the first supplemental interlocal contract for design to formally change the name of the project from Owens Detention Basin, Collection Basin and Outfall to Jim McGaughey Detention Basin, Collection and Outfall – Clark County (For possible action) Clark County has submitted a request to approve a first supplemental interlocal contract for design engineering to formally change the name of the project from Owens Detention Basin, Collection & Outfall to Jim McGaughey Detention Basin, Collection and Outfall to Jim McGaughey Detention Basin, Collection and Outfall to Jim McGaughey Detention Basin, Collection & Outfall to Jim McGaughey Detention Basin, Collection and Outfall.

On November 6, 2018 the Board of County Commissioners approved a request to name a Regional Flood Control District detention basin after former Nevada State Assemblyman Jim McGaughey. Mr. McGaughey served in the State Legislature representing District 13 from 1984 to 1994. In 1985, he contributed to the effort to pass legislation that allowed for the creation of the Clark County Regional Flood Control District.

The detention basin to be named after Jim McGaughey is currently on the Regional Flood Control District Master Plan and is identified as Facility Number SLWA 152-Owens Detention Basin and is located near Owens Avenue and Los Feliz Street, east of Mike O'Callaghan Middle School. The District Attorney has reviewed the contract. Staff, TAC and CAC recommend approval.