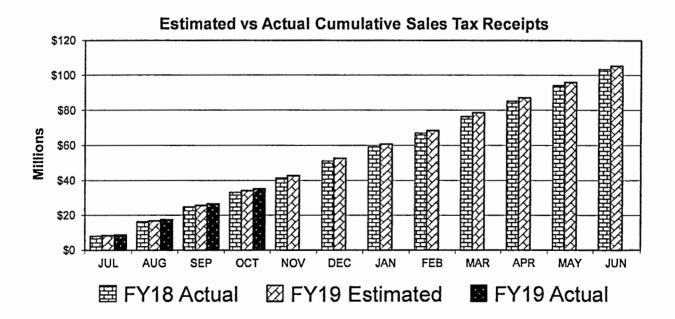

#### SALES TAX REVENUE REPORT REGIONAL FLOOD CONTROL DISTRICT FISCAL YEAR 2017-18 MODIFIED ACCRUAL BASIS

| MONTH<br>SALES TAX<br>COLLECTED BY<br>MERCHANT | 1/4 CENT SALES<br>TAX ESTIMATE<br>(as approved<br>April 13, 2017) | ACTUAL<br>SALES TAX<br>REVENUES | DIFFERENCE<br>OVER/(UNDER)<br>ESTIMATE | PERCENT<br>+/- FROM<br>ESTIMATE |
|------------------------------------------------|-------------------------------------------------------------------|---------------------------------|----------------------------------------|---------------------------------|
| JULY                                           | 8,079,345.77                                                      | 8,094,384.88                    | 15,039.11                              | 0.19%                           |
| AUGUST                                         | 8,203,982.32                                                      | 8,255,778.90                    | 51,796.58                              | 0.63%                           |
| SEPTEMBER                                      | 8,557,326.01                                                      | 8,581,751.61                    | 24,425.60                              | 0.29%                           |
| OCTOBER                                        | 8,172,375.00                                                      | 8,237,649.83                    | 65,274.83                              | 0.80%                           |
| NOVEMBER                                       | 8,471,775.21                                                      | 8,327,302.09                    | (144,473.12)                           | -1.71%                          |
| DECEMBER                                       | 9,983,768.26                                                      | 9,577,458.25                    | (406,310.01)                           | -4.07%                          |
| JANUARY                                        | 7,603,708.26                                                      | 8,094,419.86                    | 490,711.60                             | 6.45%                           |
| FEBRUARY                                       | 7,801,049.35                                                      | 7,798,723.71                    | (2,325.64)                             | -0.03%                          |
| MARCH                                          | 9,118,685.91                                                      | 9,541,162.04                    | 422,476.13                             | 4.63%                           |
| APRIL                                          | 8,233,361.78                                                      | 8,679,967.10                    | 446,605.32                             | 5.42%                           |
| MAY                                            | 8,435,509.85                                                      | 8,983,388.24                    | 547,878.39                             | 6.49%                           |
| JUNE                                           | 8,039,112.28                                                      | 9,256,067.76                    | 1,216,955.48                           | 15.14%                          |
| гт                                             |                                                                   | TT                              | · · · · · · · · · · · · · · · · · · ·  |                                 |
| TOTAL:                                         | \$ 100,700,000.00                                                 | \$ 103,428,054.27               | \$ 2,728,054.27                        | 2.71%                           |

#### SALES TAX REVENUE REPORT REGIONAL FLOOD CONTROL DISTRICT FISCAL YEAR 2018-19 MODIFIED ACCRUAL BASIS

|                    |                   |       |         |               | _        |                 |                    |          |
|--------------------|-------------------|-------|---------|---------------|----------|-----------------|--------------------|----------|
| MONTH<br>SALES TAX | 1/4 CENT SALES    |       |         | ACTUAL        | :        | DIFFERENCE      | 4.5                | PERCENT  |
| COLLECTED BY       | (as approved      |       |         | SALES TAX     |          | OVER/(UNDER)    | Ľ                  | +/- FROM |
| MERCHANT           | April 12, 2018)   |       |         | REVENUES      |          | ESTIMATE        |                    | ESTIMATE |
| L                  |                   |       | 1       |               | <u> </u> | 1               |                    |          |
| JULY               | 8,337,216.43      | 3     |         | 8,812,912.62  | ľ        | 475,696.19      | 111                | 5.71%    |
| AUGUST             | 8,503,452.23      | ·     |         | 8,803,958.07  |          | 300,505.80      | ŀ                  | 3.53%    |
| SEPTEMBER          | 8,856,367.6       | ; [·] |         | 8,991,766.94  |          | 135,399.29      | 21 <b>2</b> 2 - 22 | 1.53%    |
| OCTOBER            | 8,501,254.63      |       |         | 8,633,436.49  |          | 132,181.86      |                    | 1.55%    |
| NOVEMBER           | 8,610,430.36      | ; [ ' |         |               | ľ        |                 |                    |          |
| DECEMBER           | 9,901,526.75      |       |         |               |          |                 |                    |          |
| JANUARY            | 8,053,625.3       |       |         |               |          |                 | :                  |          |
| FEBRUARY           | 7,802,944.08      |       | ĺ       |               |          |                 | ,                  |          |
| MARCH              | 9,978,678.81      |       |         |               |          |                 |                    |          |
| APRIL              | 8,474,253.85      |       |         |               |          |                 |                    |          |
| MAY                | 8,895,566.19      |       |         |               |          |                 | :                  |          |
| JUNE               | 9,384,683.67      |       |         |               |          |                 | ÷                  |          |
| r                  | 4                 |       | <b></b> |               |          |                 | 1<br>T             |          |
| TOTAL:             | \$ 105,300,000.00 |       | \$      | 35,242,074.12 |          | \$ 1,043,783.14 | 1. 1.              | 3.05%    |