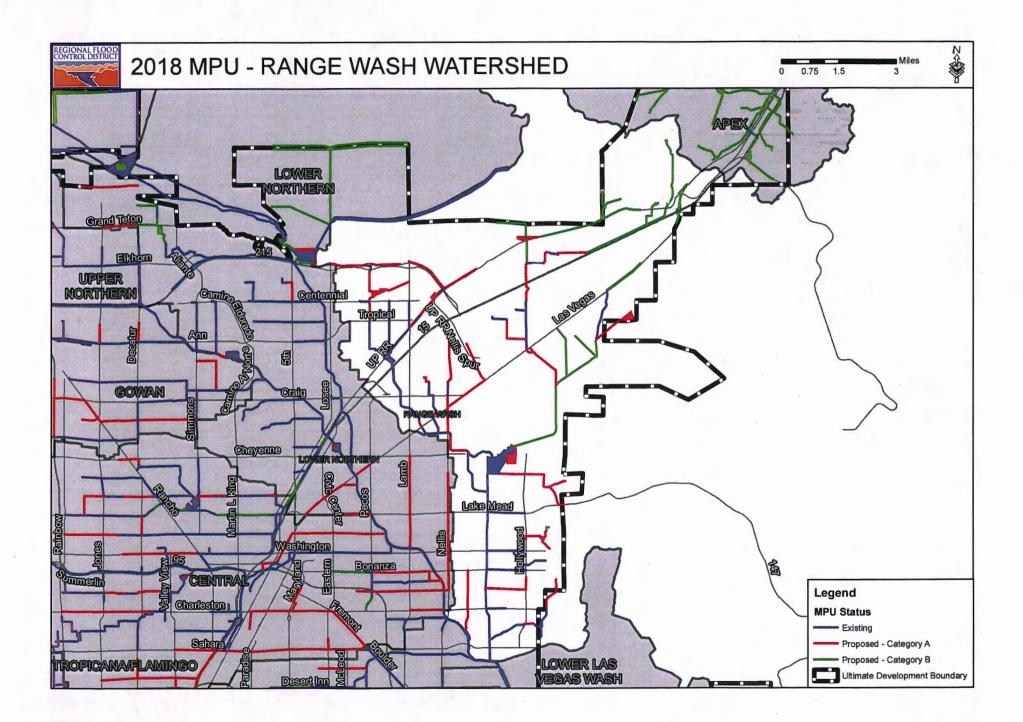

#### **Design and Construction**

12. Action to adopt the Flood Control Master Plan Update for the Las Vegas Valley as an amendment to the Master Plan (For possible action) – THIS IS A PUBLIC HEARING

NRS 543.596 requires that the Master Plan be updated every five years to add any new information relevant to the plan, to assess progress toward fulfillment of the plan during the five-year period, to identify any major obstacles to completion of the plan, and to recommend amendments to the Master Plan.

The recommended plan of facilities remaining to be constructed in the Las Vegas Valley that are considered essential to the protection of existing developed areas (Category A Facilities) is estimated to cost \$2.09 billion. Another group of facilities (Category B Facilities) are intended to guide future development and to provide added capacity in areas already served to a high level by existing Master Plan Facilities. Category B Facilities have an estimated cost of \$1.03 billion.

The value of existing Master Plan Facilities is estimated to be \$4.47 billion. These facilities were either incorporated into the plan at the creation of the District and subsequent MPUs, constructed by District entities with sales tax revenues, or constructed with other public and private funding sources. The total value of existing MPU facilities presented in the 2013 MPU was estimated to be \$2.96 billion.

In accordance with NRS 543.597 a public notice has been issued to alert interested parties that a public hearing will be held to consider adoption of the 2018 "Flood Control Master Plan Update of the Las Vegas Valley" as an amendment to the Master Plan. Upon finding that the MPU is the most cost effective structural and regulatory means for correcting existing problems of flooding within the area and dealing with the probable effects of future development (NRS 543.590) the MPU will be adopted by the Board. The MPU will not become effective until it is adopted by Clark County and the cities of Las Vegas, North Las Vegas and Henderson.

Memorandum Clark County Regional Flood Control District Board of Directors Meeting of January 10, 2019 Page 7 of 7

> The updated estimated cost to complete the facilities remaining on the recommended plan for the Las Vegas Valley in the 2018 MPU is approximately \$3.12 billion. The total cost estimate presented in the September 2013 plan was \$2.58 billion. The total estimated costs have increased from the cost estimates provided in the 2013 MPU because of rising construction costs and additional facilities added to the plan since 2013.