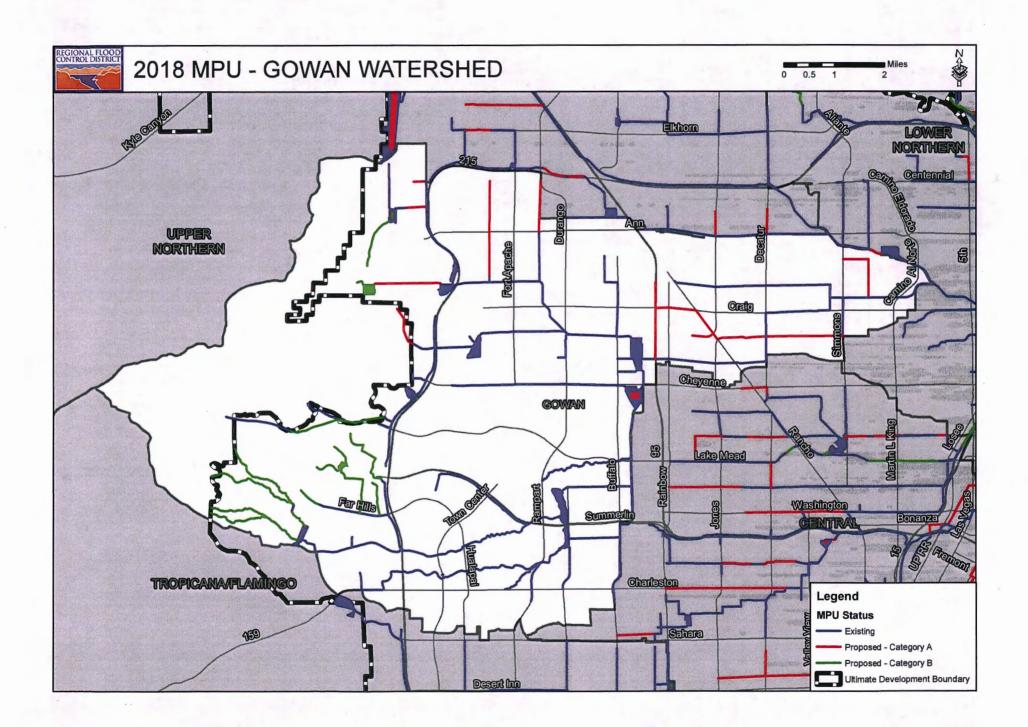

#### **Design and Construction**

12. Action to adopt the Flood Control Master Plan Update for the Las Vegas Valley as an amendment to the Master Plan (For possible action) – THIS IS A PUBLIC HEARING

NRS 543.596 requires that the Master Plan be updated every five years to add any new information relevant to the plan, to assess progress toward fulfillment of the plan during the five-year period, to identify any major obstacles to completion of the plan, and to recommend amendments to the Master Plan.

The recommended plan of facilities remaining to be constructed in the Las Vegas Valley that are considered essential to the protection of existing developed areas (Category A Facilities) is estimated to cost \$2.09 billion. Another group of facilities (Category B Facilities) are intended to guide future development and to provide added capacity in areas already served to a high level by existing Master Plan Facilities. Category B Facilities have an estimated cost of \$1.03 billion.

The value of existing Master Plan Facilities is estimated to be \$4.47 billion. These facilities were either incorporated into the plan at the creation of the District and subsequent MPUs, constructed by District entities with sales tax revenues, or constructed with other public and private funding sources. The total value of existing MPU facilities presented in the 2013 MPU was estimated to be \$2.96 billion.

In accordance with NRS 543.597 a public notice has been issued to alert interested parties that a public hearing will be held to consider adoption of the 2018 "Flood Control Master Plan Update of the Las Vegas Valley" as an amendment to the Master Plan. Upon finding that the MPU is the most cost effective structural and regulatory means for correcting existing problems of flooding within the area and dealing with the probable effects of future development (NRS 543.590) the MPU will be adopted by the Board. The MPU will not become effective until it is adopted by Clark County and the cities of Las Vegas, North Las Vegas and Henderson.

Memorandum Clark County Regional Flood Control District Board of Directors Meeting of January 10, 2019 Page 7 of 7

> The updated estimated cost to complete the facilities remaining on the recommended plan for the Las Vegas Valley in the 2018 MPU is approximately \$3.12 billion. The total cost estimate presented in the September 2013 plan was \$2.58 billion. The total estimated costs have increased from the cost estimates provided in the 2013 MPU because of rising construction costs and additional facilities added to the plan since 2013.