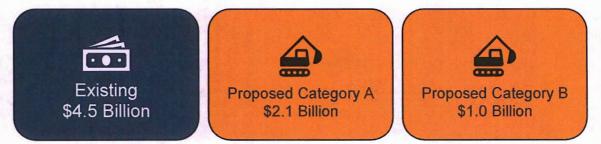

The recommended plan of facilities remaining to be constructed in the Las Vegas Valley that are considered essential to the protection of existing developed areas (Category A Facilities) is estimated to cost \$2.09 billion. Another group of facilities (Category B Facilities) are intended to guide future development and to provide added capacity in areas already served to a high level by existing Master Plan Facilities. Category B Facilities have an estimated cost of \$1.03 billion.

The value of existing Master Plan Facilities is estimated to be \$4.47 billion. These facilities were either incorporated into the plan at the creation of the District and subsequent MPUs, constructed by District entities with sales tax revenues, or constructed with other public and private funding sources. The total value of existing MPU facilities presented in the 2013 MPU was estimated to be \$2.96 billion.