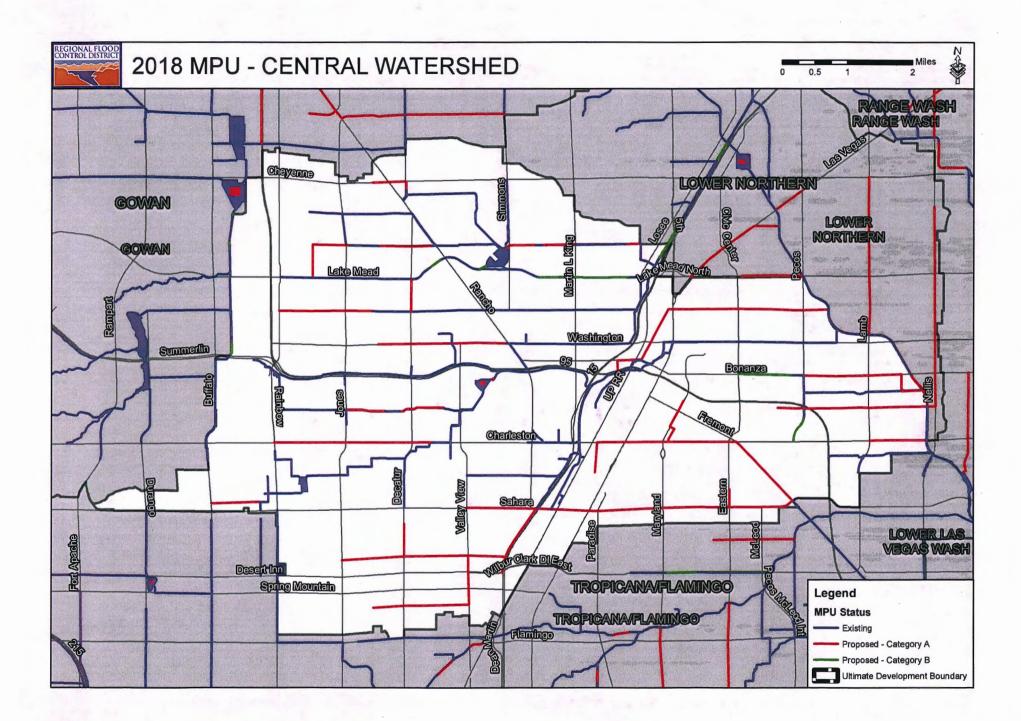

#### **Design and Construction**

12. Action to adopt the Flood Control Master Plan Update for the Las Vegas Valley as an amendment to the Master Plan (For possible action) – THIS IS A PUBLIC HEARING

NRS 543.596 requires that the Master Plan be updated every five years to add any new information relevant to the plan, to assess progress toward fulfillment of the plan during the five-year period, to identify any major obstacles to completion of the plan, and to recommend amendments to the Master Plan.

The recommended plan of facilities remaining to be constructed in the Las Vegas Valley that are considered essential to the protection of existing developed areas (Category A Facilities) is estimated to cost \$2.09 billion. Another group of facilities (Category B Facilities) are intended to guide future development and to provide added capacity in areas already served to a high level by existing Master Plan Facilities. Category B Facilities have an estimated cost of \$1.03 billion.

The value of existing Master Plan Facilities is estimated to be \$4.47 billion. These facilities were either incorporated into the plan at the creation of the District and subsequent MPUs, constructed by District entities with sales tax revenues, or constructed with other public and private funding sources. The total value of existing MPU facilities presented in the 2013 MPU was estimated to be \$2.96 billion.

In accordance with NRS 543.597 a public notice has been issued to alert interested parties that a public hearing will be held to consider adoption of the 2018 "Flood Control Master Plan Update of the Las Vegas Valley" as an amendment to the Master Plan. Upon finding that the MPU is the most cost effective structural and regulatory means for correcting existing problems of flooding within the area and dealing with the probable effects of future development (NRS 543.590) the MPU will be adopted by the Board. The MPU will not become effective until it is adopted by Clark County and the cities of Las Vegas, North Las Vegas and Henderson.

Memorandum Clark County Regional Flood Control District Board of Directors Meeting of January 10, 2019 Page 7 of 7

> The updated estimated cost to complete the facilities remaining on the recommended plan for the Las Vegas Valley in the 2018 MPU is approximately \$3.12 billion. The total cost estimate presented in the September 2013 plan was \$2.58 billion. The total estimated costs have increased from the cost estimates provided in the 2013 MPU because of rising construction costs and additional facilities added to the plan since 2013.