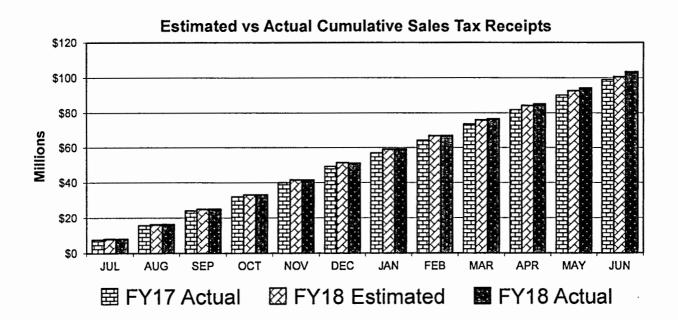

#### SALES TAX REVENUE REPORT REGIONAL FLOOD CONTROL DISTRICT FISCAL YEAR 2017-18 MODIFIED ACCRUAL BASIS

| MONTH<br>SALES TAX<br>COLLECTED BY<br>MERCHANT | 1/4 CENT SALES<br>TAX ESTIMATE<br>(as approved<br>April 13, 2017) | ACTUAL<br>SALES TAX<br>REVENUES | DIFFERENCE<br>OVER/(UNDER)<br>ESTIMATE | PERCENT<br>+/- FROM<br>ESTIMATE |
|------------------------------------------------|-------------------------------------------------------------------|---------------------------------|----------------------------------------|---------------------------------|
| JULY                                           | 8,079,345.77                                                      | 8,094,384.88                    | 15,039.11                              | 0.19%                           |
| AUGUST                                         | 8,203,982.32                                                      | 8,255,778.90                    | 51,796.58                              | 0.63%                           |
| SEPTEMBER                                      | 8,557,326.01                                                      | 8,581,751.61                    | 24,425.60                              | 0.29%                           |
| OCTOBER                                        | 8,172,375.00                                                      | 8,237,649.83                    | 65,274.83                              | 0.80%                           |
| NOVEMBER                                       | 8,471,775.21                                                      | 8,327,302.09                    | (144,473.12)                           | -1.71%                          |
| DECEMBER                                       | 9,983,768.26                                                      | 9,577,458.25                    | (406,310.01)                           | -4.07%                          |
| JANUARY                                        | 7,603,708.26                                                      | 8,094,419.86                    | 490,711.60                             | 6.45%                           |
| FEBRUARY                                       | 7,801,049.35                                                      | 7,798,723.71                    | (2,325.64)                             | -0.03%                          |
| MARCH                                          | 9,118,685.91                                                      | 9,541,162.04                    | 422,476.13                             | 4.63%                           |
| APRIL                                          | 8,233,361.78                                                      | 8,679,967.10                    | 446,605.32                             | 5.42%                           |
| MAY                                            | 8,435,509.85                                                      | 8,983,388.24                    | 547,878.39                             | 6.49%                           |
| JUNE                                           | 8,039,112.28                                                      | 9,256,067.76                    | 1,216,955.48                           | 15.14%                          |
| гт                                             |                                                                   | TT                              | · · · · · · · · · · · · · · · · · · ·  |                                 |
| TOTAL:                                         | \$ 100,700,000.00                                                 | \$ 103,428,054.27               | \$ 2,728,054.27                        | 2.71%                           |

#### SALES TAX REVENUE REPORT REGIONAL FLOOD CONTROL DISTRICT FISCAL YEAR 2018-19 MODIFIED ACCRUAL BASIS

|                    |                   |       |         |               | _        |                 |                    |          |
|--------------------|-------------------|-------|---------|---------------|----------|-----------------|--------------------|----------|
| MONTH<br>SALES TAX | 1/4 CENT SALES    |       |         | ACTUAL        | :        | DIFFERENCE      | 4.5                | PERCENT  |
| COLLECTED BY       | (as approved      |       |         | SALES TAX     |          | OVER/(UNDER)    | Ľ                  | +/- FROM |
| MERCHANT           | April 12, 2018)   |       |         | REVENUES      |          | ESTIMATE        |                    | ESTIMATE |
| L                  |                   |       | 1       |               | <u> </u> | 1               |                    |          |
| JULY               | 8,337,216.43      | 3     |         | 8,812,912.62  | ľ        | 475,696.19      | 111                | 5.71%    |
| AUGUST             | 8,503,452.23      | ·     |         | 8,803,958.07  |          | 300,505.80      | ŀ                  | 3.53%    |
| SEPTEMBER          | 8,856,367.6       | ; [·] |         | 8,991,766.94  |          | 135,399.29      | 21 <b>2</b> 2 - 22 | 1.53%    |
| OCTOBER            | 8,501,254.63      |       |         | 8,633,436.49  |          | 132,181.86      |                    | 1.55%    |
| NOVEMBER           | 8,610,430.36      | ; [ ' |         |               | ľ        |                 |                    |          |
| DECEMBER           | 9,901,526.75      |       |         |               |          |                 |                    |          |
| JANUARY            | 8,053,625.3       |       |         |               |          |                 | :                  |          |
| FEBRUARY           | 7,802,944.08      |       | ĺ       |               |          |                 | ,                  |          |
| MARCH              | 9,978,678.81      |       |         |               |          |                 |                    |          |
| APRIL              | 8,474,253.85      |       |         |               |          |                 |                    |          |
| MAY                | 8,895,566.19      |       |         |               |          |                 | :                  |          |
| JUNE               | 9,384,683.67      |       |         |               |          |                 | ÷                  |          |
| r                  | 4                 |       | <b></b> |               |          |                 | 1<br>T             |          |
| TOTAL:             | \$ 105,300,000.00 |       | \$      | 35,242,074.12 |          | \$ 1,043,783.14 | 1. 1.              | 3.05%    |