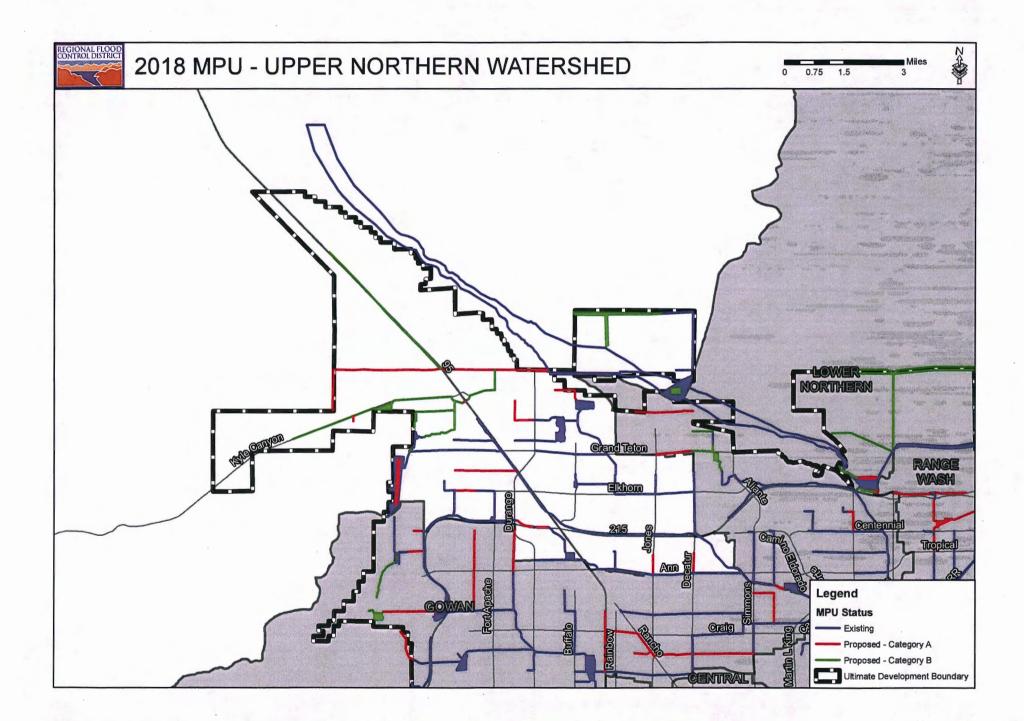

#### **Design and Construction**

12. Action to adopt the Flood Control Master Plan Update for the Las Vegas Valley as an amendment to the Master Plan (For possible action) – THIS IS A PUBLIC HEARING

#### **Design and Construction**

12. Action to adopt the Flood Control Master Plan Update for the Las Vegas Valley as an amendment to the Master Plan (For possible action) – THIS IS A PUBLIC HEARING

NRS 543.596 requires that the Master Plan be updated every five years to add any new information relevant to the plan, to assess progress toward fulfillment of the plan during the five-year period, to identify any major obstacles to completion of the plan, and to recommend amendments to the Master Plan.

The recommended plan of facilities remaining to be constructed in the Las Vegas Valley that are considered essential to the protection of existing developed areas (Category A Facilities) is estimated to cost \$2.09 billion. Another group of facilities (Category B Facilities) are intended to guide future development and to provide added capacity in areas already served to a high level by existing Master Plan Facilities. Category B Facilities have an estimated cost of \$1.03 billion.

The value of existing Master Plan Facilities is estimated to be \$4.47 billion. These facilities were either incorporated into the plan at the creation of the District and subsequent MPUs, constructed by District entities with sales tax revenues, or constructed with other public and private funding sources. The total value of existing MPU facilities presented in the 2013 MPU was estimated to be \$2.96 billion.

In accordance with NRS 543.597 a public notice has been issued to alert interested parties that a public hearing will be held to consider adoption of the 2018 "Flood Control Master Plan Update of the Las Vegas Valley" as an amendment to the Master Plan. Upon finding that the MPU is the most cost effective structural and regulatory means for correcting existing problems of flooding within the area and dealing with the probable effects of future development (NRS 543.590) the MPU will be adopted by the Board. The MPU will not become effective until it is adopted by Clark County and the cities of Las Vegas, North Las Vegas and Henderson.

Memorandum Clark County Regional Flood Control District Board of Directors Meeting of January 10, 2019 Page 7 of 7

> The updated estimated cost to complete the facilities remaining on the recommended plan for the Las Vegas Valley in the 2018 MPU is approximately \$3.12 billion. The total cost estimate presented in the September 2013 plan was \$2.58 billion. The total estimated costs have increased from the cost estimates provided in the 2013 MPU because of rising construction costs and additional facilities added to the plan since 2013.

A copy of the Executive Summary is included in the backup.

Staff, TAC and CAC recommends adopting the Master Plan Update of the Las Vegas Valley as an amendment to the Master Plan and find that the MPU is the most cost effective structural and regulatory means for correcting existing problems of flooding within the area and dealing with the probable effects of future development. The MPU will not become effective until it is adopted by Clark County and the cities of Las Vegas, North Las Vegas and Henderson.