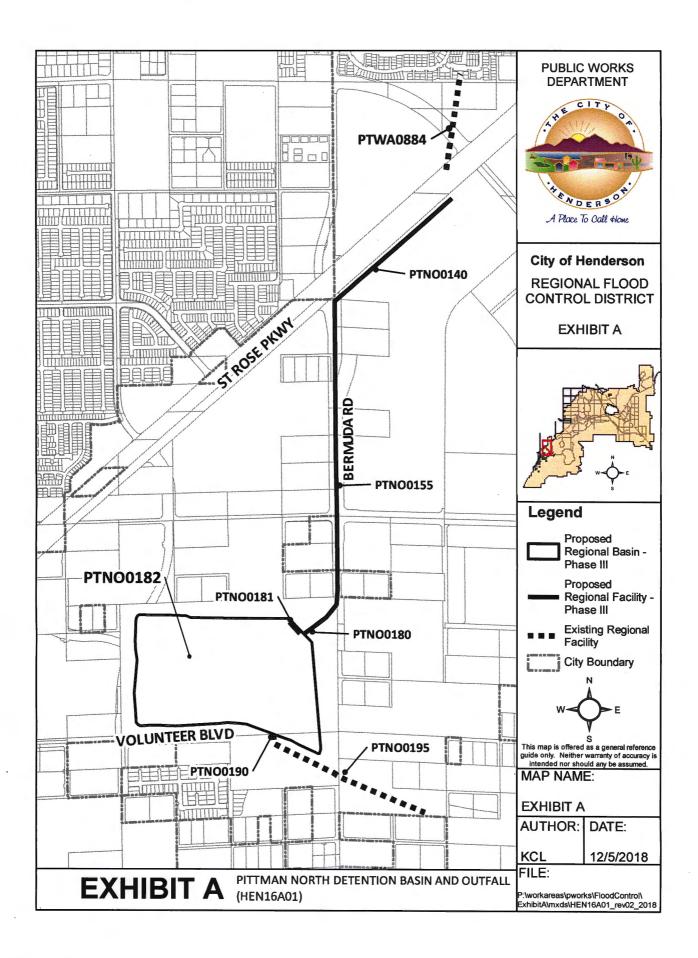

11. Action to approve and authorize the Chairman to sign the fifteenth supplemental interlocal contract for design to increase funding for Pittman North Detention Basin and Outfall – City of Henderson (For possible action)

The City of Henderson has submitted a request to approve a fifteenth supplemental interlocal contract for design engineering, right-of-way, environmental mitigation, CLOMR/LOMR and a EAP/dam permit to increase funding in the amount of \$83,000.00 for the Pittman North Detention Basin and Outfall project.

This request will increase the design engineering category to account for consultant and City expenditures to address construction support and ongoing project management related to changes in the design to the detention basin and outfall, account for increased FEMA application and review fees, and reallocate funds in the environmental category to the design engineering category.

The District Attorney has reviewed the contract. Staff, TAC and CAC recommend approval subject to approval of the Ten-Year Construction Program Amendment item on this agenda.

\*\*\* End of Consent Agenda