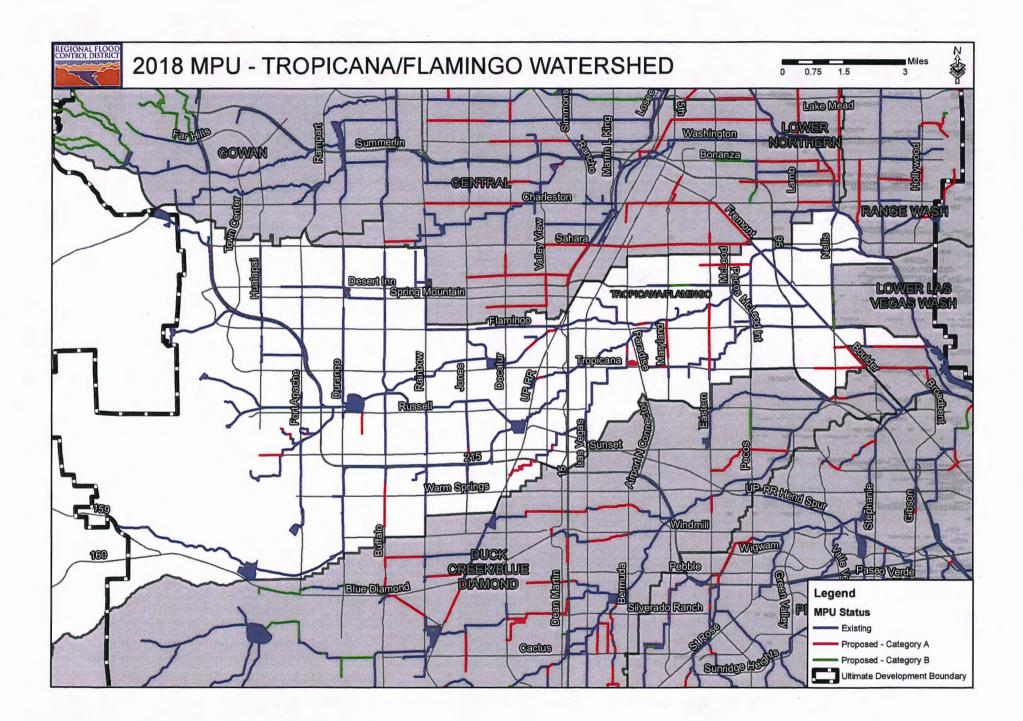

#### **Design and Construction**

12. Action to adopt the Flood Control Master Plan Update for the Las Vegas Valley as an amendment to the Master Plan (For possible action) – THIS IS A PUBLIC HEARING

NRS 543.596 requires that the Master Plan be updated every five years to add any new information relevant to the plan, to assess progress toward fulfillment of the plan during the five-year period, to identify any major obstacles to completion of the plan, and to recommend amendments to the Master Plan.

The recommended plan of facilities remaining to be constructed in the Las Vegas Valley that are considered essential to the protection of existing developed areas (Category A Facilities) is estimated to cost \$2.09 billion. Another group of facilities (Category B Facilities) are intended to guide future development and to provide added capacity in areas already served to a high level by existing Master Plan Facilities. Category B Facilities have an estimated cost of \$1.03 billion.

The value of existing Master Plan Facilities is estimated to be \$4.47 billion. These facilities were either incorporated into the plan at the creation of the District and subsequent MPUs, constructed by District entities with sales tax revenues, or constructed with other public and private funding sources. The total value of existing MPU facilities presented in the 2013 MPU was estimated to be \$2.96 billion.

In accordance with NRS 543.597 a public notice has been issued to alert interested parties that a public hearing will be held to consider adoption of the 2018 "Flood Control Master Plan Update of the Las Vegas Valley" as an amendment to the Master Plan. Upon finding that the MPU is the most cost effective structural and regulatory means for correcting existing problems of flooding within the area and dealing with the probable effects of future development (NRS 543.590) the MPU will be adopted by the Board. The MPU will not become effective until it is adopted by Clark County and the cities of Las Vegas, North Las Vegas and Henderson.

Memorandum Clark County Regional Flood Control District Board of Directors Meeting of January 10, 2019 Page 7 of 7

> The updated estimated cost to complete the facilities remaining on the recommended plan for the Las Vegas Valley in the 2018 MPU is approximately \$3.12 billion. The total cost estimate presented in the September 2013 plan was \$2.58 billion. The total estimated costs have increased from the cost estimates provided in the 2013 MPU because of rising construction costs and additional facilities added to the plan since 2013.