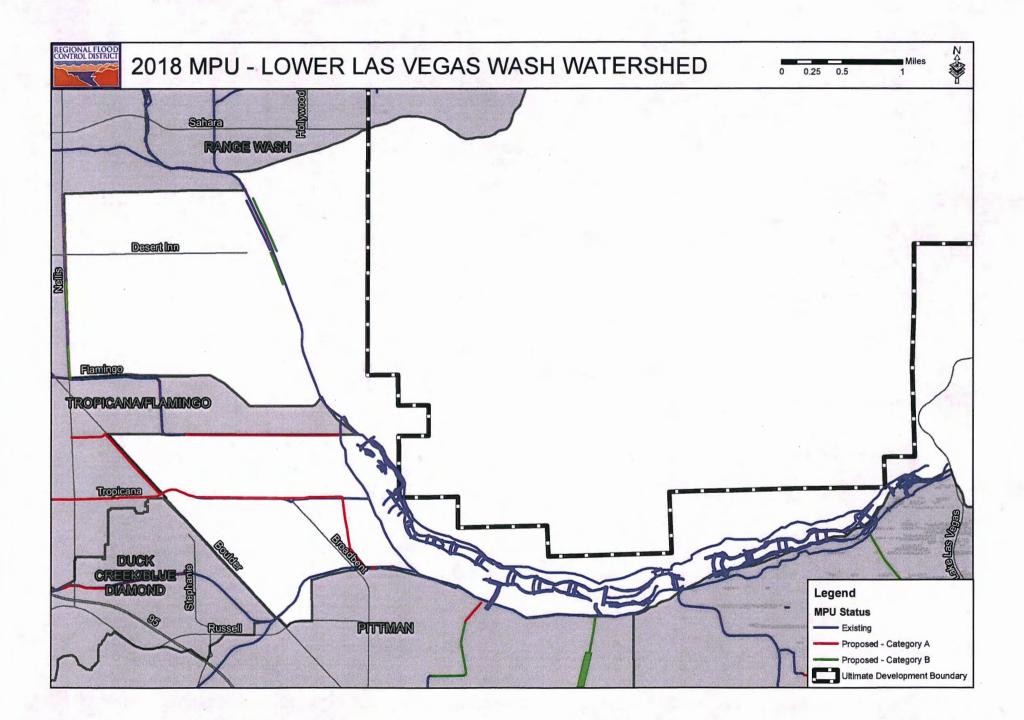

#### **Design and Construction**

12. Action to adopt the Flood Control Master Plan Update for the Las Vegas Valley as an amendment to the Master Plan (For possible action) – THIS IS A PUBLIC HEARING

NRS 543.596 requires that the Master Plan be updated every five years to add any new information relevant to the plan, to assess progress toward fulfillment of the plan during the five-year period, to identify any major obstacles to completion of the plan, and to recommend amendments to the Master Plan.

The recommended plan of facilities remaining to be constructed in the Las Vegas Valley that are considered essential to the protection of existing developed areas (Category A Facilities) is estimated to cost \$2.09 billion. Another group of facilities (Category B Facilities) are intended to guide future development and to provide added capacity in areas already served to a high level by existing Master Plan Facilities. Category B Facilities have an estimated cost of \$1.03 billion.

The value of existing Master Plan Facilities is estimated to be \$4.47 billion. These facilities were either incorporated into the plan at the creation of the District and subsequent MPUs, constructed by District entities with sales tax revenues, or constructed with other public and private funding sources. The total value of existing MPU facilities presented in the 2013 MPU was estimated to be \$2.96 billion.

In accordance with NRS 543.597 a public notice has been issued to alert interested parties that a public hearing will be held to consider adoption of the 2018 "Flood Control Master Plan Update of the Las Vegas Valley" as an amendment to the Master Plan. Upon finding that the MPU is the most cost effective structural and regulatory means for correcting existing problems of flooding within the area and dealing with the probable effects of future development (NRS 543.590) the MPU will be adopted by the Board. The MPU will not become effective until it is adopted by Clark County and the cities of Las Vegas, North Las Vegas and Henderson.

Memorandum Clark County Regional Flood Control District Board of Directors Meeting of January 10, 2019 Page 7 of 7

> The updated estimated cost to complete the facilities remaining on the recommended plan for the Las Vegas Valley in the 2018 MPU is approximately \$3.12 billion. The total cost estimate presented in the September 2013 plan was \$2.58 billion. The total estimated costs have increased from the cost estimates provided in the 2013 MPU because of rising construction costs and additional facilities added to the plan since 2013.