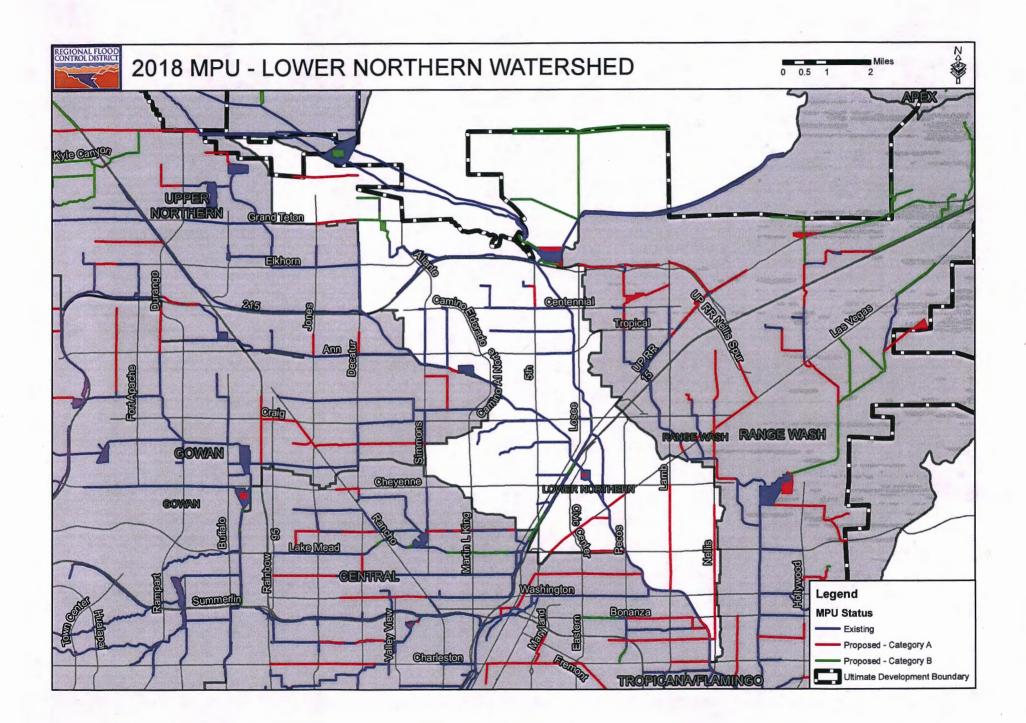

#### **Design and Construction**

12. Action to adopt the Flood Control Master Plan Update for the Las Vegas Valley as an amendment to the Master Plan (For possible action) – THIS IS A PUBLIC HEARING

NRS 543.596 requires that the Master Plan be updated every five years to add any new information relevant to the plan, to assess progress toward fulfillment of the plan during the five-year period, to identify any major obstacles to completion of the plan, and to recommend amendments to the Master Plan.

The recommended plan of facilities remaining to be constructed in the Las Vegas Valley that are considered essential to the protection of existing developed areas (Category A Facilities) is estimated to cost \$2.09 billion. Another group of facilities (Category B Facilities) are intended to guide future development and to provide added capacity in areas already served to a high level by existing Master Plan Facilities. Category B Facilities have an estimated cost of \$1.03 billion.

The value of existing Master Plan Facilities is estimated to be \$4.47 billion. These facilities were either incorporated into the plan at the creation of the District and subsequent MPUs, constructed by District entities with sales tax revenues, or constructed with other public and private funding sources. The total value of existing MPU facilities presented in the 2013 MPU was estimated to be \$2.96 billion.

In accordance with NRS 543.597 a public notice has been issued to alert interested parties that a public hearing will be held to consider adoption of the 2018 "Flood Control Master Plan Update of the Las Vegas Valley" as an amendment to the Master Plan. Upon finding that the MPU is the most cost effective structural and regulatory means for correcting existing problems of flooding within the area and dealing with the probable effects of future development (NRS 543.590) the MPU will be adopted by the Board. The MPU will not become effective until it is adopted by Clark County and the cities of Las Vegas, North Las Vegas and Henderson.

Memorandum Clark County Regional Flood Control District Board of Directors Meeting of January 10, 2019 Page 7 of 7

> The updated estimated cost to complete the facilities remaining on the recommended plan for the Las Vegas Valley in the 2018 MPU is approximately \$3.12 billion. The total cost estimate presented in the September 2013 plan was \$2.58 billion. The total estimated costs have increased from the cost estimates provided in the 2013 MPU because of rising construction costs and additional facilities added to the plan since 2013.