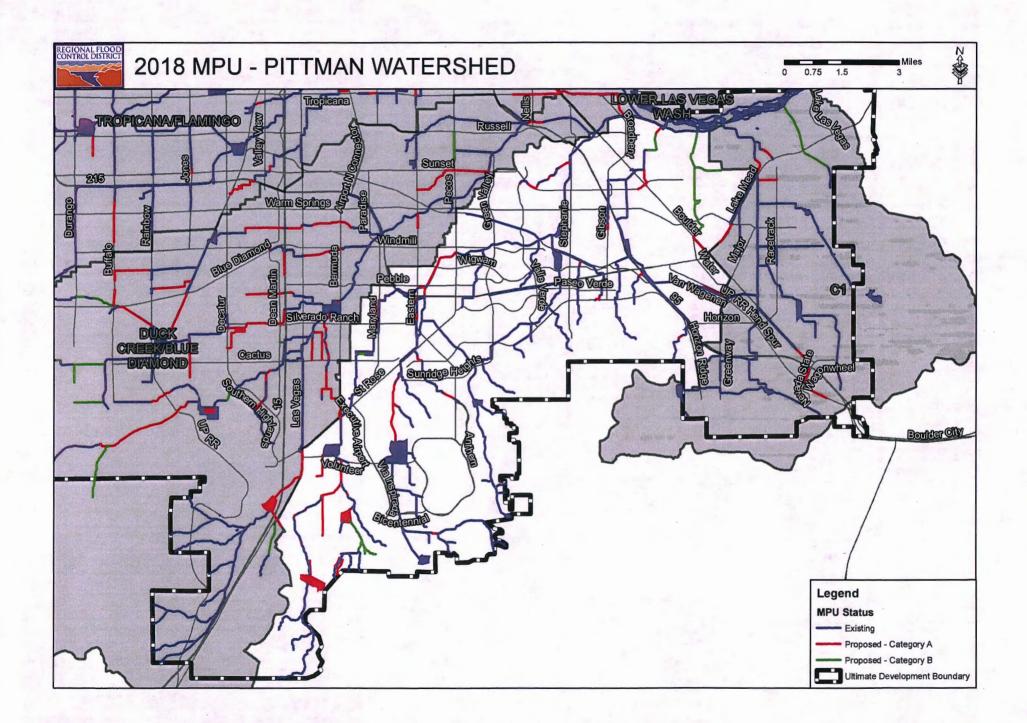

#### **Design and Construction**

12. Action to adopt the Flood Control Master Plan Update for the Las Vegas Valley as an amendment to the Master Plan (For possible action) – THIS IS A PUBLIC HEARING

NRS 543.596 requires that the Master Plan be updated every five years to add any new information relevant to the plan, to assess progress toward fulfillment of the plan during the five-year period, to identify any major obstacles to completion of the plan, and to recommend amendments to the Master Plan.

The recommended plan of facilities remaining to be constructed in the Las Vegas Valley that are considered essential to the protection of existing developed areas (Category A Facilities) is estimated to cost \$2.09 billion. Another group of facilities (Category B Facilities) are intended to guide future development and to provide added capacity in areas already served to a high level by existing Master Plan Facilities. Category B Facilities have an estimated cost of \$1.03 billion.

The value of existing Master Plan Facilities is estimated to be \$4.47 billion. These facilities were either incorporated into the plan at the creation of the District and subsequent MPUs, constructed by District entities with sales tax revenues, or constructed with other public and private funding sources. The total value of existing MPU facilities presented in the 2013 MPU was estimated to be \$2.96 billion.

In accordance with NRS 543.597 a public notice has been issued to alert interested parties that a public hearing will be held to consider adoption of the 2018 "Flood Control Master Plan Update of the Las Vegas Valley" as an amendment to the Master Plan. Upon finding that the MPU is the most cost effective structural and regulatory means for correcting existing problems of flooding within the area and dealing with the probable effects of future development (NRS 543.590) the MPU will be adopted by the Board. The MPU will not become effective until it is adopted by Clark County and the cities of Las Vegas, North Las Vegas and Henderson.

Memorandum Clark County Regional Flood Control District Board of Directors Meeting of January 10, 2019 Page 7 of 7

> The updated estimated cost to complete the facilities remaining on the recommended plan for the Las Vegas Valley in the 2018 MPU is approximately \$3.12 billion. The total cost estimate presented in the September 2013 plan was \$2.58 billion. The total estimated costs have increased from the cost estimates provided in the 2013 MPU because of rising construction costs and additional facilities added to the plan since 2013.