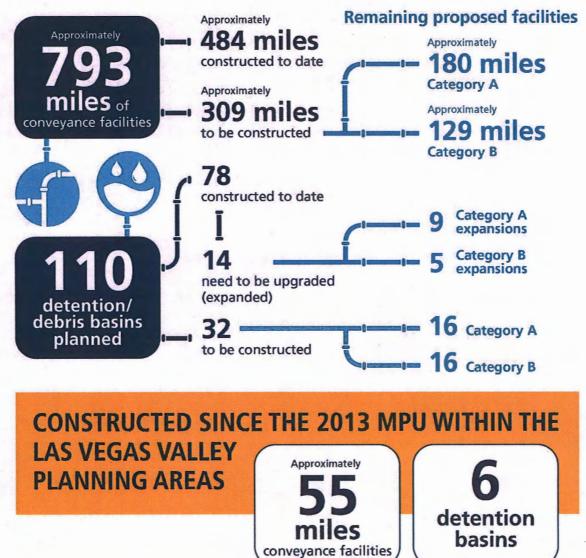

The recommended plan of facilities remaining to be constructed in the Las Vegas Valley that are considered essential to the protection of existing developed areas (Category A Facilities) is estimated to cost \$2.09 billion. Another group of facilities (Category B Facilities) are intended to guide future development and to provide added capacity in areas already served to a high level by existing Master Plan Facilities. Category B Facilities have an estimated cost of \$1.03 billion.

The value of existing Master Plan Facilities is estimated to be \$4.47 billion. These facilities were either incorporated into the plan at the creation of the District and subsequent MPUs, constructed by District entities with sales tax revenues, or constructed with other public and private funding sources. The total value of existing MPU facilities presented in the 2013 MPU was estimated to be \$2.96 billion.

Memorandum Clark County Regional Flood Control District Board of Directors Meeting of January 10, 2019 Page 7 of 7

> The updated estimated cost to complete the facilities remaining on the recommended plan for the Las Vegas Valley in the 2018 MPU is approximately \$3.12 billion. The total cost estimate presented in the September 2013 plan was \$2.58 billion. The total estimated costs have increased from the cost estimates provided in the 2013 MPU because of rising construction costs and additional facilities added to the plan since 2013.