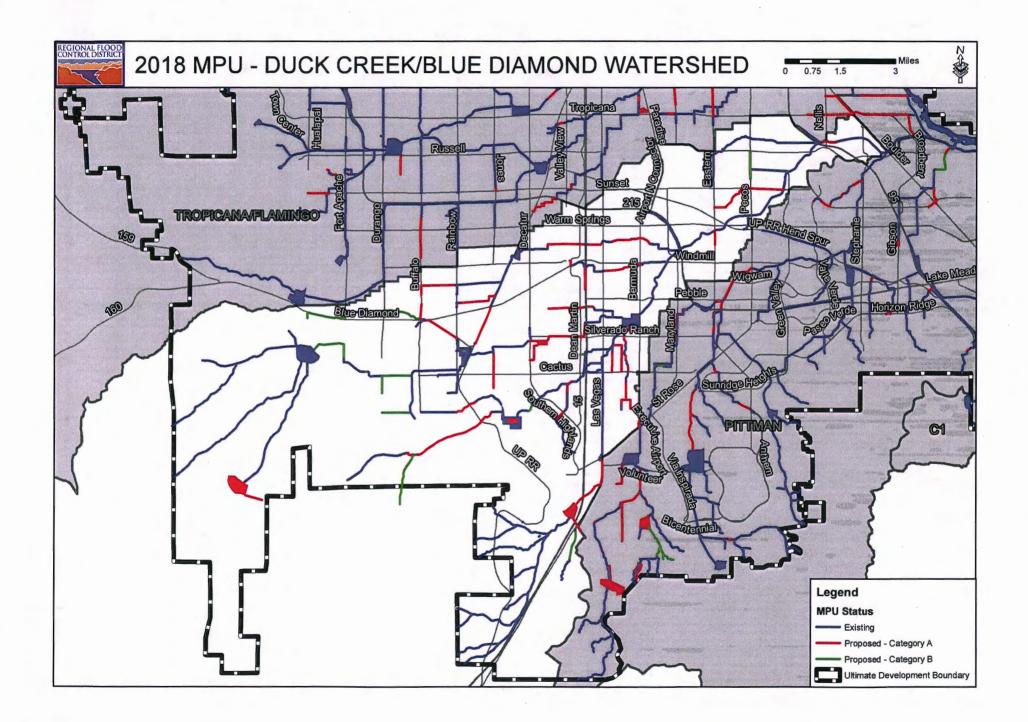

#### **Design and Construction**

12. Action to adopt the Flood Control Master Plan Update for the Las Vegas Valley as an amendment to the Master Plan (For possible action) – THIS IS A PUBLIC HEARING

NRS 543.596 requires that the Master Plan be updated every five years to add any new information relevant to the plan, to assess progress toward fulfillment of the plan during the five-year period, to identify any major obstacles to completion of the plan, and to recommend amendments to the Master Plan.

The recommended plan of facilities remaining to be constructed in the Las Vegas Valley that are considered essential to the protection of existing developed areas (Category A Facilities) is estimated to cost \$2.09 billion. Another group of facilities (Category B Facilities) are intended to guide future development and to provide added capacity in areas already served to a high level by existing Master Plan Facilities. Category B Facilities have an estimated cost of \$1.03 billion.

The value of existing Master Plan Facilities is estimated to be \$4.47 billion. These facilities were either incorporated into the plan at the creation of the District and subsequent MPUs, constructed by District entities with sales tax revenues, or constructed with other public and private funding sources. The total value of existing MPU facilities presented in the 2013 MPU was estimated to be \$2.96 billion.

In accordance with NRS 543.597 a public notice has been issued to alert interested parties that a public hearing will be held to consider adoption of the 2018 "Flood Control Master Plan Update of the Las Vegas Valley" as an amendment to the Master Plan. Upon finding that the MPU is the most cost effective structural and regulatory means for correcting existing problems of flooding within the area and dealing with the probable effects of future development (NRS 543.590) the MPU will be adopted by the Board. The MPU will not become effective until it is adopted by Clark County and the cities of Las Vegas, North Las Vegas and Henderson.

Memorandum Clark County Regional Flood Control District Board of Directors Meeting of January 10, 2019 Page 7 of 7

> The updated estimated cost to complete the facilities remaining on the recommended plan for the Las Vegas Valley in the 2018 MPU is approximately \$3.12 billion. The total cost estimate presented in the September 2013 plan was \$2.58 billion. The total estimated costs have increased from the cost estimates provided in the 2013 MPU because of rising construction costs and additional facilities added to the plan since 2013.