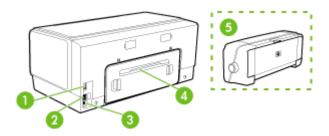

#### **Back view**

| 1 | Power input                                                                  |
|---|------------------------------------------------------------------------------|
| 2 | Ethernet network port (available with some models)                           |
| 3 | Rear universal serial bus (USB) port                                         |
| 4 | Rear access panel (for models with no duplexer)                              |
| 5 | Automatic two-sided printing accessory (duplexer) (available on some models) |