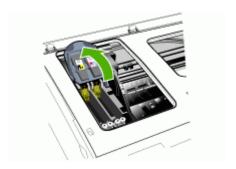

#### Front view

| 1 | Control panel                       |
|---|-------------------------------------|
| 2 | Output tray                         |
| 3 | Tray 1                              |
| 4 | Length/width guides                 |
| 5 | Tray 2 (available with some models) |
| 6 | Ink cartridge door                  |
| 7 | Ink cartridges                      |

#### (continued)

| 8  | Printheads      |
|----|-----------------|
| 9  | Printhead latch |
| 10 | Top cover       |