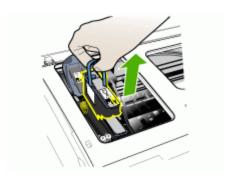

#### To set a custom media size:

- a. Select Custom from the drop-down list.
- **b**. Type a name for the new custom size.
- c. In the Width and Height boxes, type the dimensions, and then click Save.
- d. Click **OK** twice to close the properties or preferences dialog box. Open the dialog box again.
- e. Select the new custom size.
- **5.** To select the media type:
  - a. Click More in the Paper Type drop-down list.
  - **b**. Click the desired media type, and then click **OK**.
- 6. Select the media source from the Paper Source drop-down list.
- 7. Change any other settings, and then click OK.
- 8. Print your document.