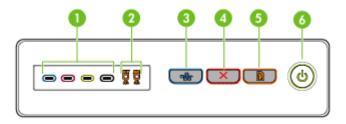

# Control panel

For more information about interpreting control-panel lights, see <u>Control-panel lights</u> <u>reference</u>.

| 1 | Ink cartridge lights                                      |
|---|-----------------------------------------------------------|
| 2 | Printhead lights                                          |
| 3 | Configuration Page button 목모 (available with some models) |
| 4 | Cancel button                                             |
| 5 | Resume button and light                                   |
| 6 | Power button and light                                    |