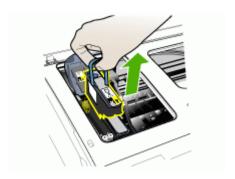

#### Front view

| 1 | Control panel                       |
|---|-------------------------------------|
| 2 | Output tray                         |
| 3 | Tray 1                              |
| 4 | Length/width guides                 |
| 5 | Tray 2 (available with some models) |
| 6 | Ink cartridge door                  |
| 7 | Ink cartridges                      |

#### (continued)

| 8  | Printheads      |
|----|-----------------|
| 9  | Printhead latch |
| 10 | Top cover       |