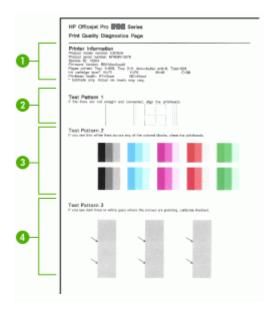

#### (continued)

| Tabs     | Contents                                                                                                                                                                                                                                                           |
|----------|--------------------------------------------------------------------------------------------------------------------------------------------------------------------------------------------------------------------------------------------------------------------|
| Services | Print PQ (print quality) Diagnostic Page: Allows you to diagnose issues affecting the print quality of the device. For more information, see To print the print quality diagnostic page.                                                                           |
|          | <ul> <li>Print Self-Test Diagnostic Page: Allows you to print the self-test diagnostic page of the device. This page contains information about the device and the supplies. For more information, see <u>Understand the self-test</u> diagnostic page.</li> </ul> |
|          | <ul> <li>Align Printheads: Guides you through<br/>aligning the printheads. For more information,<br/>see <u>To align the printheads</u>.</li> </ul>                                                                                                                |
|          | <ul> <li>Clean Printheads: Guides you through<br/>cleaning the printheads. For more information,<br/>see <u>To clean the printheads</u>.</li> </ul>                                                                                                                |
|          | Calibrate Linefeed: Allows you to perform<br>linefeed calibration. For more information, see<br>To calibrate the linefeed.                                                                                                                                         |
|          | Paper Handling: Allows you to set the tray lock and select a default tray (if Tray 2 is installed). For more information, see <a href="Configure trays">Configure trays</a> .                                                                                      |
|          | Control Panel Language: Allows you to set<br>the language used to print reports such as the<br>self-test diagnostic page.                                                                                                                                          |

## Information and Support panel

- Supplies Status: Shows the information about currently installed printheads and ink cartridges.
- Supply Info: Shows the ink cartridge replacement options.
- Device Information: Displays information about the model and serial number.
   Also allows you to print the self-test diagnostic page of the device. This page contains information about the device and the supplies. For more information, see Understand the self-test diagnostic page.
- **Print Quality Diagnostics:** Allows you to diagnose issues affecting the print quality of the device. For more information, see <u>To print the print quality diagnostic page</u>.
- Clean: Guides you through cleaning the printheads. For more information, see <u>To</u> clean the printheads.
- Align: Guides you through aligning the printheads. For more information, see <u>To align the printheads</u>.
- Calibrate Linefeed: Allows you to perform linefeed calibration. For more information, see <u>To calibrate the linefeed</u>.
- **Control Panel Language**: Allows you to set the language used to print reports such as the self-test diagnostic page.
- HP Support: Gain access to HP Web site where you can find support for the device, register the device, and find information about returning and recycling used printing supplies.