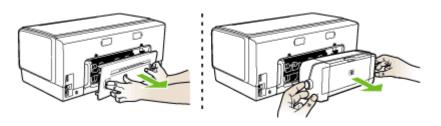

#### To install the duplexer

- 1. Push the buttons on the rear access panel and remove the panel from the device.
- 2. Slide the duplexer into the device until the unit locks into place. Do not press the buttons on either side of the duplexer when installing the unit; use them only for removing the unit from the device.