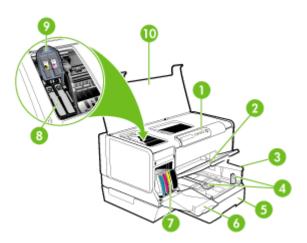

# **Understand the device parts**

- Front view
- Control panel
- Back view

#### Front view

| 1 | Control panel                       |
|---|-------------------------------------|
| 2 | Output tray                         |
| 3 | Tray 1                              |
| 4 | Length/width guides                 |
| 5 | Tray 2 (available with some models) |
| 6 | Ink cartridge door                  |
| 7 | Ink cartridges                      |

#### (continued)

| 8  | Printheads      |
|----|-----------------|
| 9  | Printhead latch |
| 10 | Top cover       |