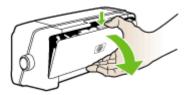

#### To install the duplexer

- 1. Push the buttons on the rear access panel and remove the panel from the device.
- 2. Slide the duplexer into the device until the unit locks into place. Do not press the buttons on either side of the duplexer when installing the unit; use them only for removing the unit from the device.