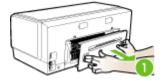

# Install the duplexer

NOTE: This feature is available with some models of the device. For ordering information, see Accessories.

You can print on both sides of a sheet of paper automatically when the optional automatic two-sided printing accessory (duplexer) is installed. For information on using the duplexer, see Print on both sides (duplexing).

#### To install the duplexer

- 1. Push the buttons on the rear access panel and remove the panel from the device.
- 2. Slide the duplexer into the device until the unit locks into place. Do not press the buttons on either side of the duplexer when installing the unit; use them only for removing the unit from the device.