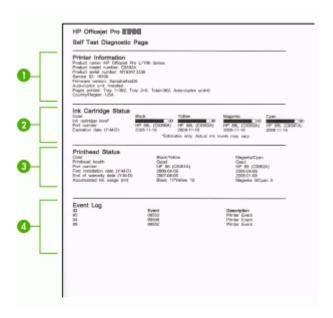

# Find other resources for the product

You can obtain product information and further troubleshooting resources that are not included in this guide from the following resources:

| Resource                                     | Description                                                                                                                                                                                         | Location                                                            |
|----------------------------------------------|-----------------------------------------------------------------------------------------------------------------------------------------------------------------------------------------------------|---------------------------------------------------------------------|
| Readme file and release notes                | Provide late-breaking information and troubleshooting tips.                                                                                                                                         | Included on the Starter CD.                                         |
| Device management tools (network connection) | Allows you to view status information, change settings, and manage the device.  For more information, see Embedded Web server.                                                                      | Available from a connected computer.                                |
| Toolbox (Microsoft® Windows®)                | Provides information about printhead health and access to maintenance services.  For more information, see Toolbox (Windows).                                                                       | Typically installed with the device software.                       |
| HP Printer Utility (Mac OS)                  | Contains tools to configure print settings, calibrate the device, clean the printheads, print the self-test diagnostic page, order supplies online, and find support information from the Web site. | Typically installed with the device software.                       |
|                                              | For more information, see <u>HP</u> <u>Printer Utility (Mac OS)</u> .                                                                                                                               |                                                                     |
| Control panel                                | Provides status, error, and warning information about operations.                                                                                                                                   | For more information, see Control panel.                            |
| Logs and reports                             | Provides information about events that have occurred.                                                                                                                                               | For more information, see Monitor the device.                       |
| Self-test diagnostic page                    | Device information:     Product name     Model number                                                                                                                                               | For more information, see Understand the self-test diagnostic page. |

(continued)

| Resource                           | Description                                                                                                                                                                                                                                                                                                                                | Location                                                              |
|------------------------------------|--------------------------------------------------------------------------------------------------------------------------------------------------------------------------------------------------------------------------------------------------------------------------------------------------------------------------------------------|-----------------------------------------------------------------------|
|                                    | Serial number     Firmware version number     Accessories installed (for example, the duplexer)     Number of pages printed from the trays and accessories     Printing supply status                                                                                                                                                      |                                                                       |
| Print quality diagnostic page      | Diagnoses issues that affect print quality and helps you decide whether to run any maintenance services to improve the print quality of your printouts.                                                                                                                                                                                    | For more information, see To print the print quality diagnostic page. |
| HP Web sites                       | Provide the latest printer software, and product and support information.                                                                                                                                                                                                                                                                  | www.hp.com/support<br>www.hp.com                                      |
| HP telephone support               | Lists information to contact HP. During the warranty period, this support is often free of charge.                                                                                                                                                                                                                                         | For more information, see Obtain HP telephone support.                |
| HP photo and imaging software help | Provides information about using the software.                                                                                                                                                                                                                                                                                             |                                                                       |
| HP Solution Center (Windows)       | Allows you to change device settings, order supplies, start, and access the onscreen Help. Depending on the devices you have installed, the HP Solution Center provides additional features, such as access to the HP photo and imaging software and the Fax Setup Wizard. For more information, see Use the HP Solution Center (Windows). | Typically installed with the device software.                         |

## Information and Support panel

- Supplies Status: Shows the information about currently installed printheads and ink cartridges.
- Supply Info: Shows the ink cartridge replacement options.
- Device Information: Displays information about the model and serial number.
   Also allows you to print the self-test diagnostic page of the device. This page contains information about the device and the supplies. For more information, see Understand the self-test diagnostic page.
- **Print Quality Diagnostics:** Allows you to diagnose issues affecting the print quality of the device. For more information, see <u>To print the print quality diagnostic page</u>.
- Clean: Guides you through cleaning the printheads. For more information, see <u>To</u> clean the printheads.
- Align: Guides you through aligning the printheads. For more information, see <u>To align the printheads</u>.
- Calibrate Linefeed: Allows you to perform linefeed calibration. For more information, see <u>To calibrate the linefeed</u>.
- **Control Panel Language**: Allows you to set the language used to print reports such as the self-test diagnostic page.
- HP Support: Gain access to HP Web site where you can find support for the device, register the device, and find information about returning and recycling used printing supplies.