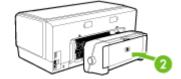

#### To install the duplexer

- 1. Push the buttons on the rear access panel and remove the panel from the device.
- 2. Slide the duplexer into the device until the unit locks into place. Do not press the buttons on either side of the duplexer when installing the unit; use them only for removing the unit from the device.