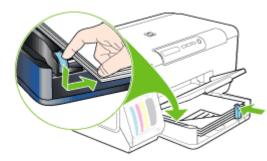

#### To install Tray 2

1. Unpack the tray, remove the packing tapes and materials, and move the tray to the prepared location. The surface must be sturdy and level.

- 2. Turn off the device, and disconnect the power cord.
- 3. Set the device on top of the tray.

- **4.** Connect the power cord and turn on the device.
- **5.** Enable Tray 2 in the print driver. For more information, see <u>Turn on accessories in the print driver</u>.