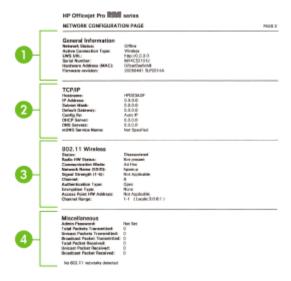

The IP address for the device is listed on the network configuration page. For more information, see <u>Understand the network configuration page</u>.

After opening the embedded Web server, you can bookmark it so that you can return to it quickly in the future.

#### Embedded Web server pages

The embedded Web server contains pages that you can use to view product information and change device settings. The pages also contain links to other eservices.

| Pages/buttons                      | Contents                                                                                                                                                 |
|------------------------------------|----------------------------------------------------------------------------------------------------------------------------------------------------------|
| Information page                   | Shows status information about the device, its ink supplies and usage, and a log of device events (such as errors).                                      |
| Settings page                      | Shows the settings that have been configured for the device and gives you the ability to change these settings.                                          |
| Networking page                    | Shows network status and the network settings that have been configured for the device. These pages only appear if the device is connected to a network. |
| Support and Order Supplies buttons | Support provides a number of support services, including e-services such as HP Instant Support,                                                          |

| Pages/buttons | Contents                                                                                               |
|---------------|--------------------------------------------------------------------------------------------------------|
|               | myPrintMileage. For more information, see <u>HP</u> <u>Instant Support</u> and <u>myPrintMileage</u> . |
|               | <b>Order Supplies</b> connects you to online ordering of supplies.                                     |