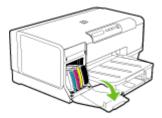

#### Front view

| 1 | Control panel                       |
|---|-------------------------------------|
| 2 | Output tray                         |
| 3 | Tray 1                              |
| 4 | Length/width guides                 |
| 5 | Tray 2 (available with some models) |
| 6 | Ink cartridge door                  |
| 7 | Ink cartridges                      |

#### (continued)

| 8  | Printheads      |
|----|-----------------|
| 9  | Printhead latch |
| 10 | Top cover       |