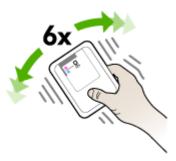

sponds to the blinking printhead light.
- **16.** Wait while the device initializes the printheads and prints the alignment pages. If the device does not print the pages, start the alignment process manually. For more information, see <u>To align the printheads</u>.

# To replace the printheads



- 1. Open the cover.
- 2. If the carriage does not move to the left automatically, press and hold the (Resume button) until the carriage moves to the left. Wait for the carriage to stop moving, and then unplug the power cord from the printer.
- 3. Lift the printhead latch.



4. Lift the handle of a printhead and use it to pull the printhead out of its slot.



**5.** Before installing a printhead, shake the printhead up and down at least six times while the printhead is still in its packaging.



**6.** Remove the new printhead from its package, and then remove its orange protective caps.



- 7. Insert the printhead into its color-coded slot (the label on the printhead must match the label on the printhead latch). Press down firmly on the printhead to ensure proper contact.
- 8. Pull the printhead latch all the way forward, and then press down to ensure that the latch is properly engaged. You might have to apply some pressure to engage the latch.
- **9.** Close the cover.
- 10. Wait while the device initializes the printheads and prints the alignment pages. If the device does not print the pages, start the alignment process manually. For more information, see <u>To align the printheads</u>.

# Store printing supplies

This section covers the following topics:

- Store ink cartri