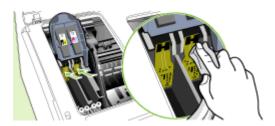

#### Front view

| 1 | Control panel                       |
|---|-------------------------------------|
| 2 | Output tray                         |
| 3 | Tray 1                              |
| 4 | Length/width guides                 |
| 5 | Tray 2 (available with some models) |
| 6 | Ink cartridge door                  |
| 7 | Ink cartridges                      |

#### (continued)

| 8  | Printheads      |
|----|-----------------|
| 9  | Printhead latch |
| 10 | Top cover       |

# Control panel

For more information about interpreting control-panel lights, see <u>Control-panel lights</u> <u>reference</u>.

| 1 | Ink cartridge lights                                      |
|---|-----------------------------------------------------------|
| 2 | Printhead lights                                          |
| 3 | Configuration Page button 목모 (available with some models) |
| 4 | Cancel button                                             |
| 5 | Resume button and light                                   |
| 6 | Power button and light                                    |