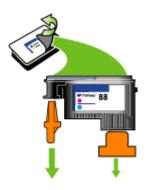

s and prints the alignment pages. If the device does not print the pages, start the alignment process manually. For more information, see <u>To align the printheads</u>.

# To replace the printheads



- 1. Open the cover.
- 2. If the carriage does not move to the left automatically, press and hold the (Resume button) until the carriage moves to the left. Wait for the carriage to stop moving, and then unplug the power cord from the printer.
- 3. Lift the printhead latch.



4. Lift the handle of a printhead and use it to pull the printhead out of its slot.



**5.** Before installing a printhead, shake the printhead up and down at least six times while the printhead is still in its packaging.



**6.** Remove the new printhead from its package, and then remove its orange protective caps.



- 7. Insert the printhead into its color-coded slot (the label on the printhead must match the label on the printhead latch). Press down firmly on the printhead to ensure proper contact.
- 8. Pull the printhead latch all the way forward, and then press down to ensure that the latch is properly engaged. You might have to apply some pressure to engage the latch.
- **9.** Close the cover.
- 10. Wait while the device initializes the printheads and prints the alignment pages. If the device does not print the pages, start the alignment process manually. For more information, see <u>To align the printheads</u>.

# Store printing supplies

This section covers the following topics:

- Store ink cartridges
- Store printheads

# Store ink cartridges

Ink cartridges can be left in the device for ext