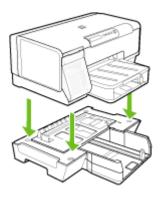

#### To install Tray 2

1. Unpack the tray, remove the packing tapes and materials, and move the tray to the prepared location. The surface must be sturdy and level.

- 2. Turn off the device, and disconnect the power cord.
- 3. Set the device on top of the tray.