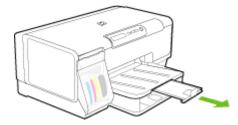

#### To load Tray 1 (main tray)

1. Lift the output tray.

- Insert the media print-side down along the right of the tray. Make sure the stack of media aligns with the right and back edges of the tray, and does not exceed the line marking in the tray.
  - NOTE: Do not load paper while the device is printing.
- 3. Slide the media guides in the tray to adjust them for the media size that you have loaded, and then lower the output tray.

**4.** Pull out the extension on the output tray.