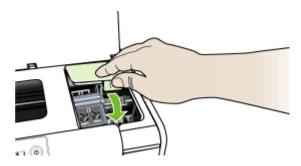

#### To set a custom media size:

- a. Select Custom from the drop-down list.
- **b**. Type a name for the new custom size.
- c. In the Width and Height boxes, type the dimensions, and then click Save.
- d. Click **OK** twice to close the properties or preferences dialog box. Open the dialog box again.
- e. Select the new custom size.
- **5.** To select the media type:
  - a. Click More in the Paper Type drop-down list.
  - **b**. Click the desired media type, and then click **OK**.
- 6. Select the media source from the Paper Source drop-down list.
- 7. Change any other settings, and then click OK.
- 8. Print your document.