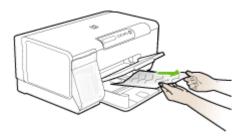

#### To load Tray 2

1. Pull the tray out of the device by grasping the front of the tray.

- 2. Insert the paper print-side down along the right of the tray. Make sure the stack of paper aligns with the right and back edges of the tray, and does not exceed the line marking in the tray.
  - NOTE: Tray 2 can be loaded only with plain paper.
- 3. Slide the media guides in the tray to adjust them for the size that you have loaded.

- **4.** Gently reinsert the tray.
- **5.** Pull out the extension on the output tray.