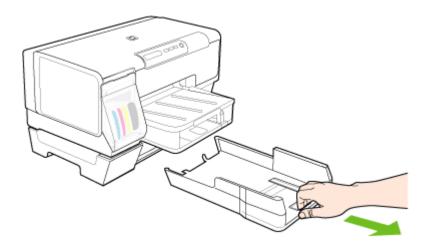

#### To load Tray 2

1. Pull the tray out of the device by grasping the front of the tray.

- 2. Insert the paper print-side down along the right of the tray. Make sure the stack of paper aligns with the right and back edges of the tray, and does not exceed the line marking in the tray.
  - NOTE: Tray 2 can be loaded only with plain paper.
- 3. Slide the media guides in the tray to adjust them for the size that you have loaded.