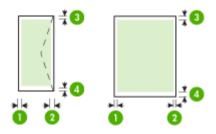

#### Set minimum margins

The document margins must match (or exceed) these margin settings in portrait orientation.

| Media              | (1) Left<br>margin | (2) Right<br>margin | (3) Top<br>margin      | (4) Bottom<br>margin*  |
|--------------------|--------------------|---------------------|------------------------|------------------------|
| U.S. Letter        | 3.3 mm (0.13       | 3.3 mm (0.13        | 3.3 mm (0.13           | 3.3 mm (0.13           |
| U.S. Legal         | inch)              | inch)               | inch)                  | inch)                  |
| A4                 |                    |                     |                        |                        |
| U.S. Executive     |                    |                     |                        |                        |
| U.S. Statement     |                    |                     |                        |                        |
| 8.5 x 13 inch      |                    |                     |                        |                        |
| B5                 |                    |                     |                        |                        |
| A5                 |                    |                     |                        |                        |
| Cards              |                    |                     |                        |                        |
| Custom-sized media |                    |                     |                        |                        |
| Photo media        |                    |                     |                        |                        |
| Envelopes          | 3.3 mm (0.13 inch) | 3.3 mm (0.13 inch)  | 16.5 mm<br>(0.65 inch) | 16.5 mm<br>(0.65 inch) |