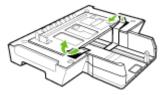

#### To install Tray 2

1. Unpack the tray, remove the packing tapes and materials, and move the tray to the prepared location. The surface must be sturdy and level.

- 2. Turn off the device, and disconnect the power cord.
- 3. Set the device on top of the tray.

- **4.** Connect the power cord and turn on the device.
- **5.** Enable Tray 2 in the print driver. For more information, see <u>Turn on accessories in the print driver</u>.