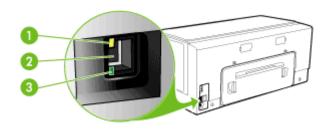

#### **Back view**

| 1 | Power input                                                                  |
|---|------------------------------------------------------------------------------|
| 2 | Ethernet network port (available with some models)                           |
| 3 | Rear universal serial bus (USB) port                                         |
| 4 | Rear access panel (for models with no duplexer)                              |
| 5 | Automatic two-sided printing accessory (duplexer) (available on some models) |