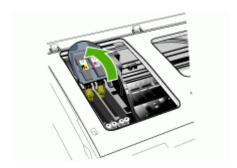

#### (continued)

| 8  | Printheads      |
|----|-----------------|
| 9  | Printhead latch |
| 10 | Top cover       |

# Control panel

For more information about interpreting control-panel lights, see <u>Control-panel lights</u> <u>reference</u>.

| 1 | Ink cartridge lights                                      |
|---|-----------------------------------------------------------|
| 2 | Printhead lights                                          |
| 3 | Configuration Page button 목모 (available with some models) |
| 4 | Cancel button                                             |
| 5 | Resume button and light                                   |
| 6 | Power button and light                                    |