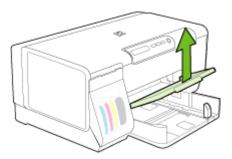

#### To install the duplexer

- 1. Push the buttons on the rear access panel and remove the panel from the device.
- 2. Slide the duplexer into the device until the unit locks into place. Do not press the buttons on either side of the duplexer when installing the unit; use them only for removing the unit from the device.