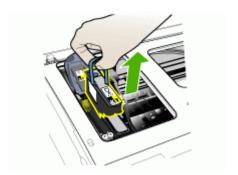

#### (continued)

| 8  | Printheads      |
|----|-----------------|
| 9  | Printhead latch |
| 10 | Top cover       |

#### To install the duplexer

- 1. Push the buttons on the rear access panel and remove the panel from the device.
- 2. Slide the duplexer into the device until the unit locks into place. Do not press the buttons on either side of the duplexer when installing the unit; use them only for removing the unit from the device.