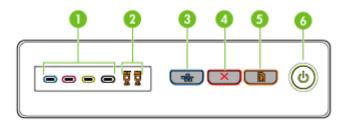

# Control panel

For more information about interpreting control-panel lights, see <u>Control-panel lights</u> <u>reference</u>.

| 1 | Ink cartridge lights                                      |
|---|-----------------------------------------------------------|
| 2 | Printhead lights                                          |
| 3 | Configuration Page button 목모 (available with some models) |
| 4 | Cancel button                                             |
| 5 | Resume button and light                                   |
| 6 | Power button and light                                    |