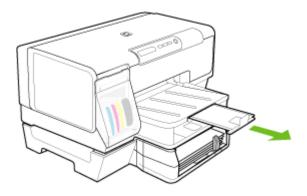

**4.** Pull out the extension on the output tray.

- **4.** Gently reinsert the tray.
- **5.** Pull out the extension on the output tray.