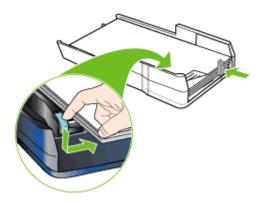

#### To load Tray 2

1. Pull the tray out of the device by grasping the front of the tray.

- 2. Insert the paper print-side down along the right of the tray. Make sure the stack of paper aligns with the right and back edges of the tray, and does not exceed the line marking in the tray.
  - NOTE: Tray 2 can be loaded only with plain paper.
- 3. Slide the media guides in the tray to adjust them for the size that you have loaded.

- **4.** Gently reinsert the tray.
- **5.** Pull out the extension on the output tray.