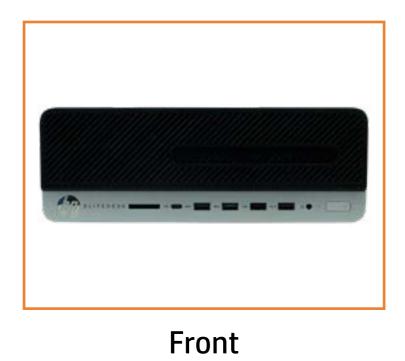

FF

#### Welcome to the interactive part locator for the HP ProDesk 405 G4 SFF

#### Here's how to use it...

**External Views** (Click the link to navigate to the views) On this page you will find thumbnails of each of the external views of this product. To view a specific view in greater detail, simply click that thumbnail.

**<u>Parts List</u>** (Click the link to navigate to the parts) On this page, you will find a list of all of the replaceable parts for this product. To view a specific part and its location in the product, click the part name in the list.

That's it! On every page there is a link that brings you back to either the External Views or the Parts List, enabling you to navigate to whatever view or part you wish to review.

## **External Views**

#### Back to Welcome page







Left









Right

Rear

#### **Front View**



## Left View



#### Back to External Views

## **Right View**



#### **Back to External Views**

### **Rear View**



## **Internal View**





Slim Tray Optical Tray

**EMI Bracket** 

Wireless LAN Antenna

Access Panel

Hard Drive

Hard Drive Bracket

Fan Duct

Heat Sink and Fan

Hard Drive Cage

**Expansion Card** 

PCI Parallel Port Card

Power Supply

SD Card Reader

**Option Board** 

**RTC Battery** 

Wireless LAN Board

System Memory

Speaker

CPU

Motherboard

Go to External Views

## Front Bezel





Slim Tray Optical Tray

EMI Bracket

Wireless LAN Antenna

Access Panel

Hard Drive

Hard Drive Bracket

Fan Duct

Heat Sink and Fan

Hard Drive Cage

**Expansion Card** 

PCI Parallel Port Card

Power Supply

SD Card Reader