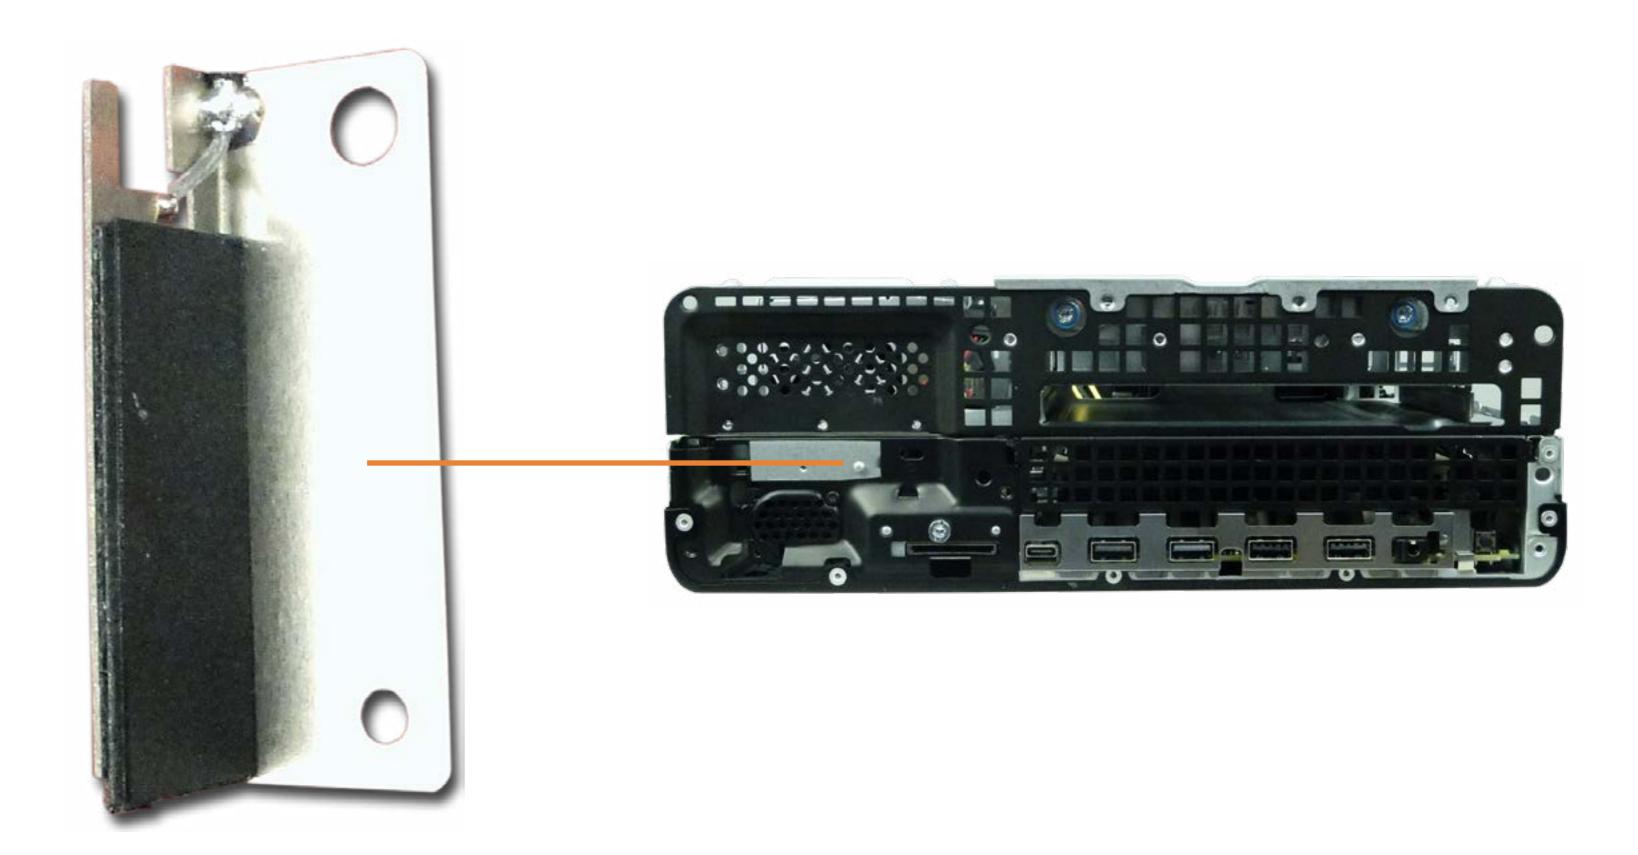

## Fan Duct

Front Bezel Slim Tray Optical Tray EMI Bracket Wireless LAN Antenna Access Panel Hard Drive Hard Drive Bracket Fan Duct Heat Sink and Fan Hard Drive Cage **Expansion Card** PCI Parallel Port Card Power Supply SD Card Reader **Option Board RTC Battery** Wireless LAN Board