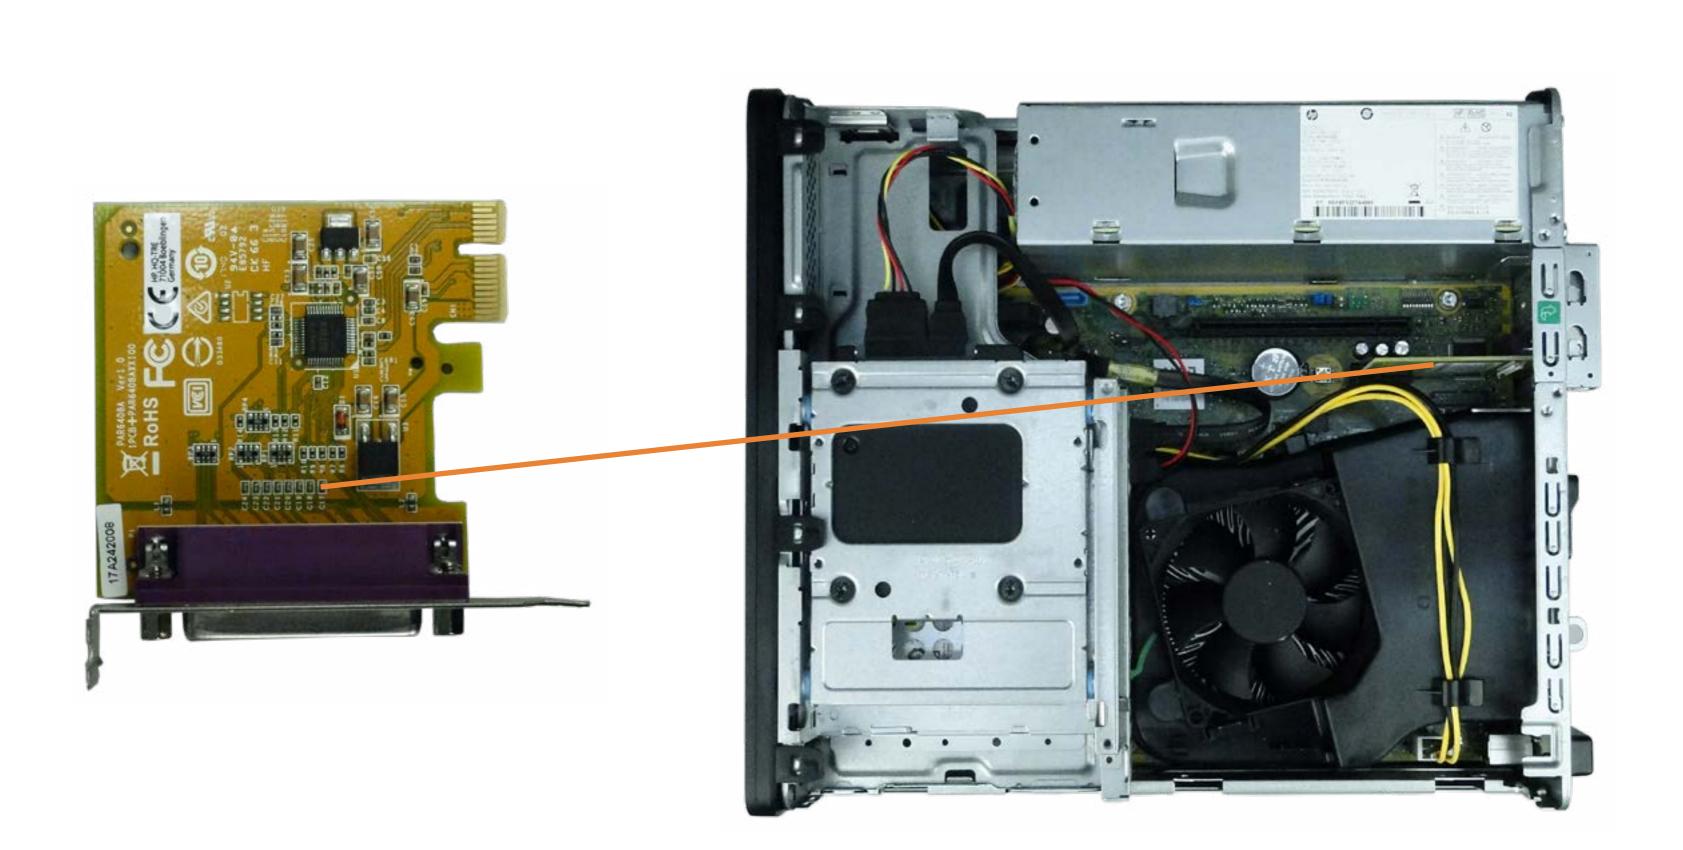

## PCI Parallel Port Card

Slim Tray Optical Tray

**EMI Bracket** 

Wireless LAN Antenna

Access Panel

Hard Drive

Hard Drive Bracket

Fan Duct

Heat Sink and Fan

Hard Drive Cage

**Expansion Card** 

PCI Parallel Port Card

Power Supply

SD Card Reader

**Option Board** 

**RTC Battery** 

Wireless LAN Board

System Memory

Speaker

CPU

Motherboard

Go to External Views