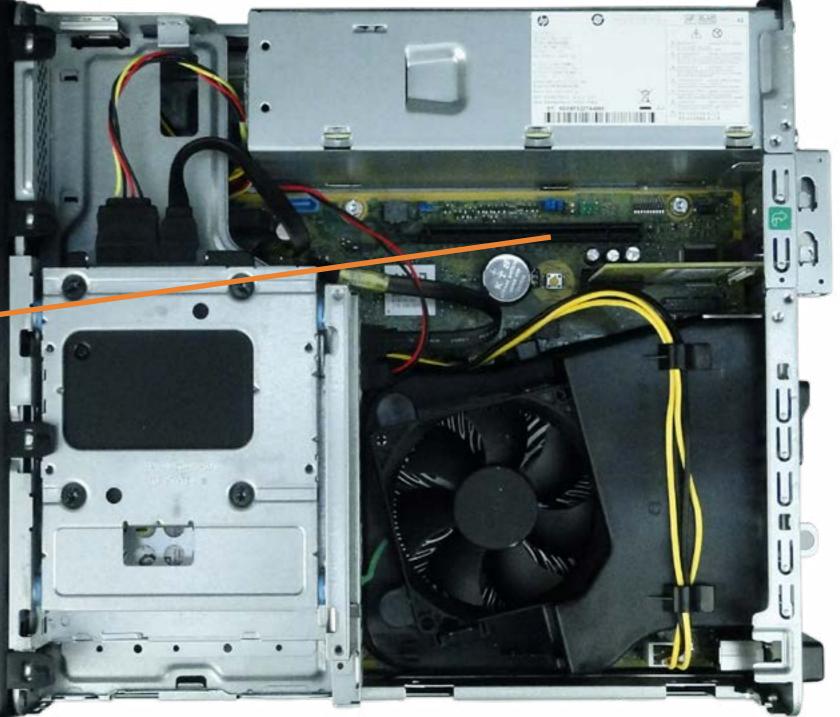

# **Expansion Card**

Slim Tray Optical Tray

EMI Bracket

Wireless LAN Antenna

Access Panel

Hard Drive

Hard Drive Bracket

Fan Duct

Heat Sink and Fan

Hard Drive Cage

**Expansion Card** 

PCI Parallel Port Card

Power Supply

SD Card Reader

**Option Board** 

**RTC Battery** 

Wireless LAN Board

System Memory

Speaker

CPU

Motherboard

Go to External Views