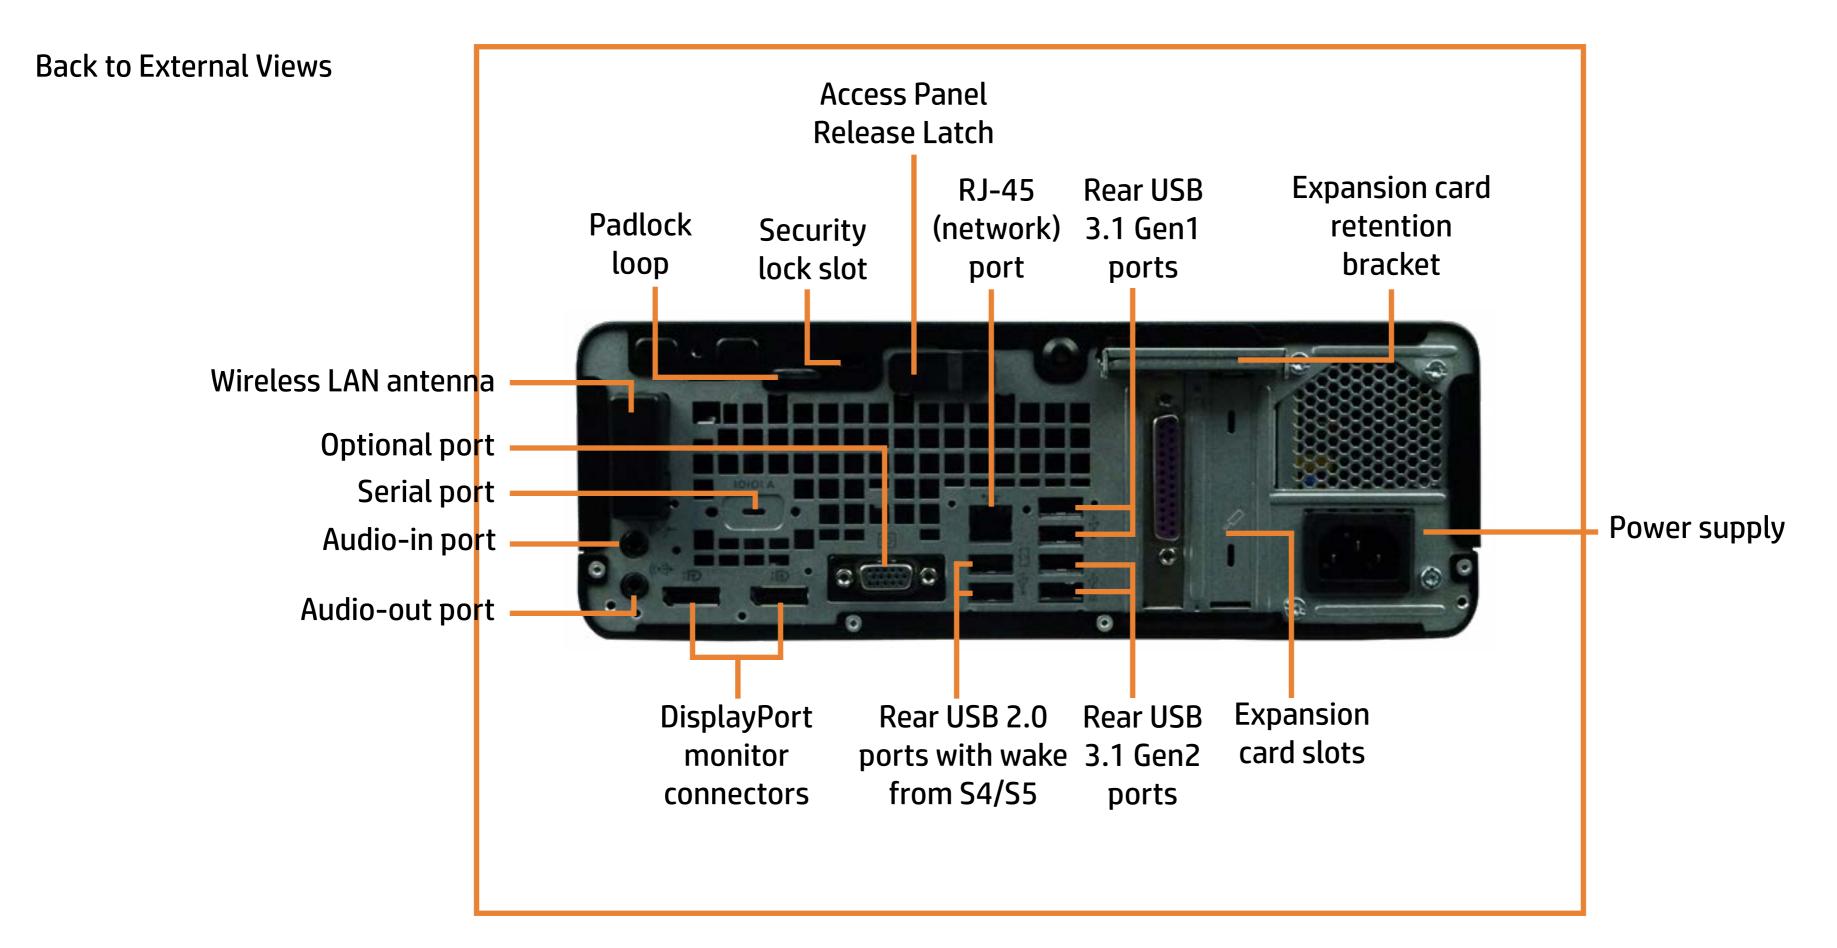

this page you will find thumbnails of each of the external views of this product. To view a specific view in greater detail, simply click that thumbnail.

**<u>Parts List</u>** (Click the link to navigate to the parts) On this page, you will find a list of all of the replaceable parts for this product. To view a specific part and its location in the product, click the part name in the list.

That's it! On every page there is a link that brings you back to either the External Views or the Parts List, enabling you to navigate to whatever view or part you wish to review.

## **External Views**

#### Back to Welcome page







Left









Right

Rear

#### **Front View**



## Left View



#### Back to External Views

## **Right View**



#### **Back to External Views**

### **Rear View**



## **Internal View**





Slim Tray Optical Tray

**EMI Bracket** 

Wireless LAN Antenna

Access Panel

Hard Drive

Hard Drive Bracket

Fan Duct

Heat Sink and Fan

Hard Drive Cage

**Expansion Card** 

PCI Parallel Port Card

Power Supply

SD Card Reader

**Option Board** 

**RTC Battery** 

Wireless LAN Board

System Memory

Speaker

CPU

Motherboard

Go to External Views

## Front Bezel





Slim Tray Optical Tray

EMI Bracket

Wireless LAN Antenna

Access Panel

Hard Drive

Hard Drive Bracket

Fan Duct

Heat Sink and Fan

Hard Drive Cage

**Expansion Card** 

PCI Parallel Port Card

Power Supply

SD Card Reader

**Option Board** 

**RTC Battery** 

Wireless LAN Board

System Memory

Speaker

CPU

Motherboard

Go to External Views

## Slim Tray Optical Tray



Slim Tray Optical Tray