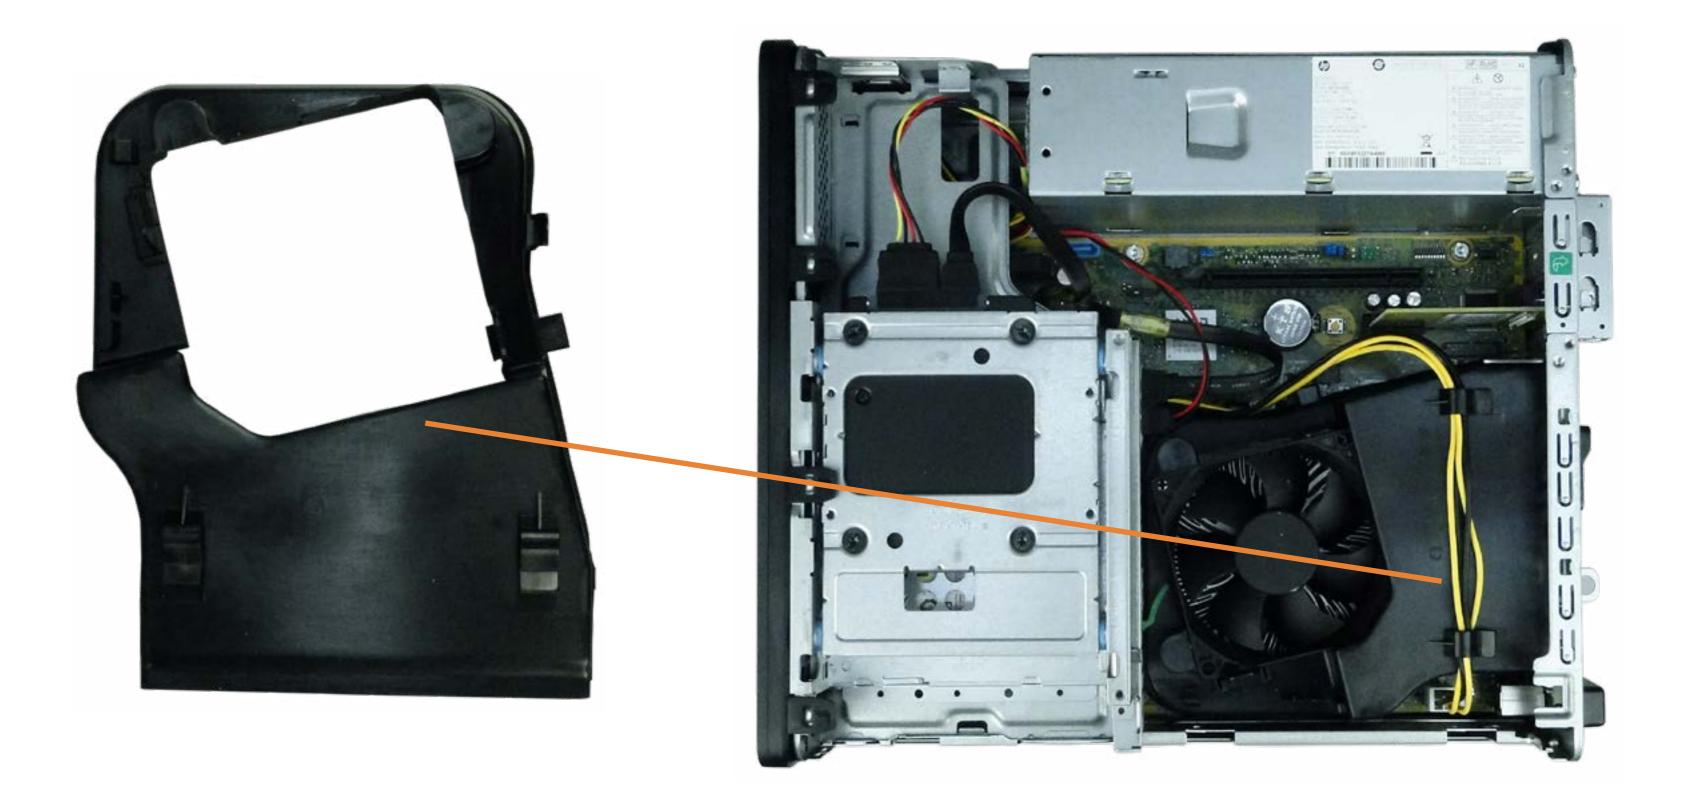

## Fan Duct

Front Bezel Slim Tray Optical Tray EMI Bracket Wireless LAN Antenna Access Panel Hard Drive Hard Drive Bracket Fan Duct Heat Sink and Fan Hard Drive Cage **Expansion Card** PCI Parallel Port Card Power Supply SD Card Reader **Option Board RTC Battery** Wireless LAN Board

System Memory

Speaker

CPU

Motherboard

Go to External Views