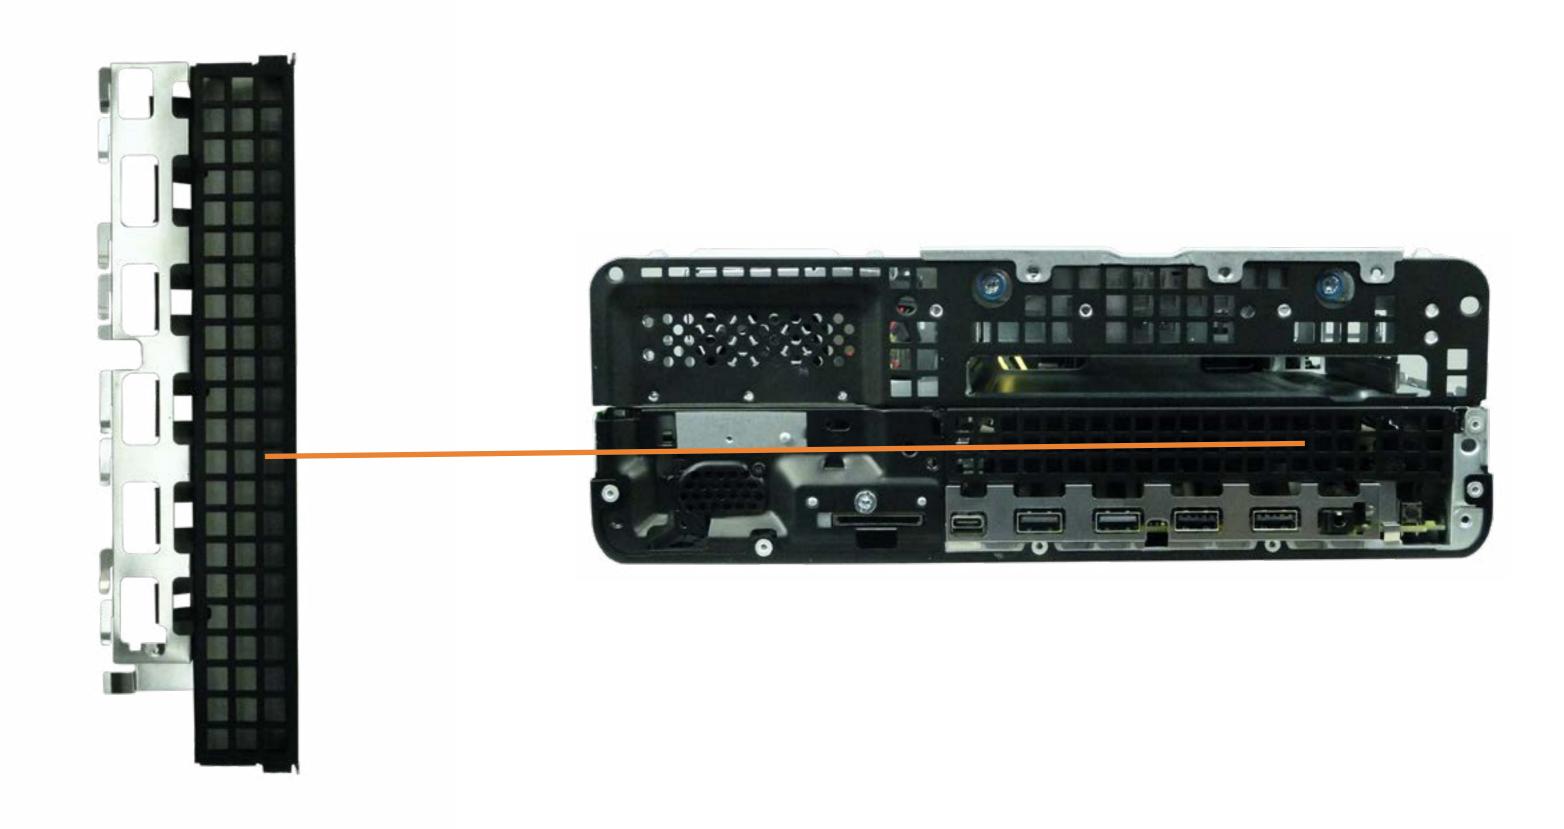

## Wireless LAN Antenna

Slim Tray Optical Tray

EMI Bracket

Wireless LAN Antenna

Access Panel

Hard Drive

Hard Drive Bracket

Fan Duct