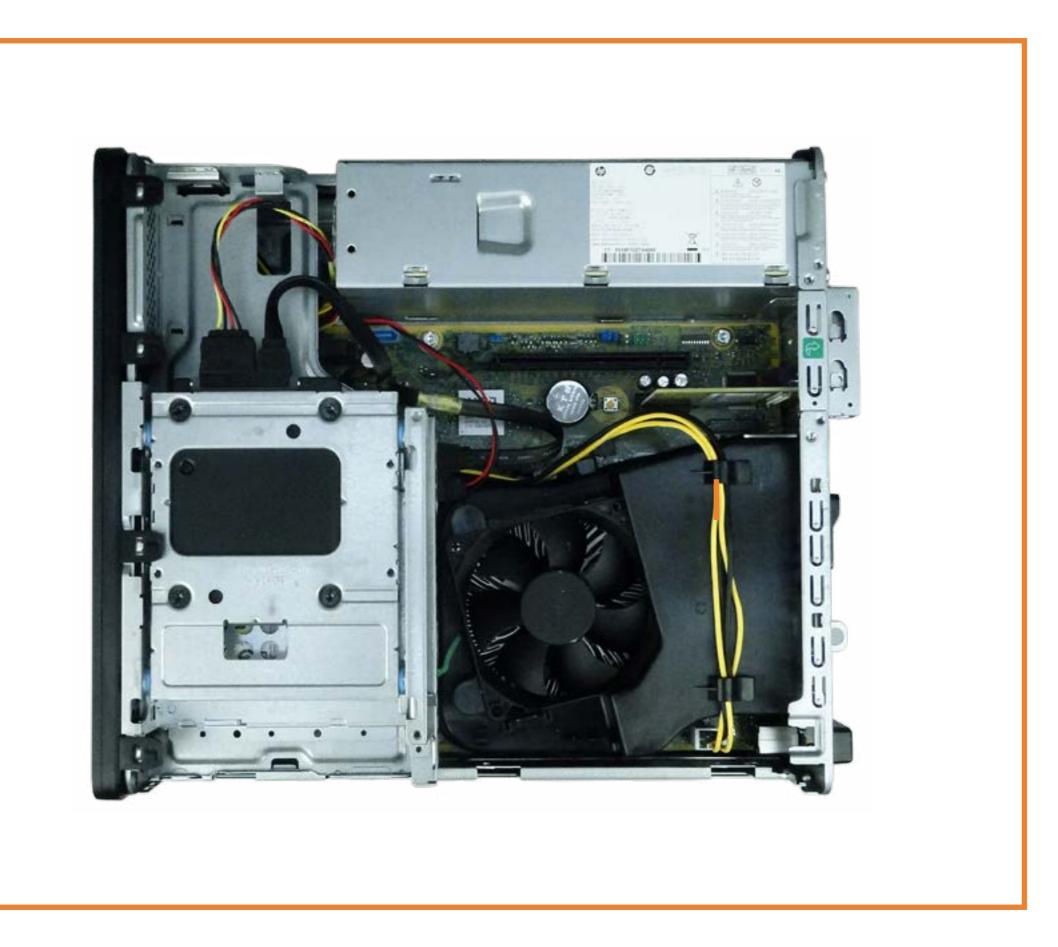

## **Internal View**

Slim Tray Optical Tray

**EMI Bracket** 

Wireless LAN Antenna

Access Panel

Hard Drive

Hard Drive Bracket

Fan Duct

Heat Sink and Fan

Hard Drive Cage

**Expansion Card** 

PCI Parallel Port Card

Power Supply

SD Card Reader

**Option Board** 

**RTC Battery** 

Wireless LAN Board

System Memory

Speaker

CPU

Motherboard

Go to External Views