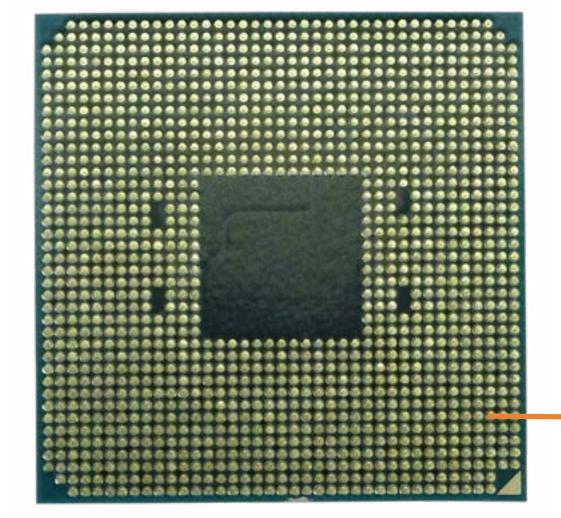

Wireless LAN Board

System Memory

Speaker

CPU

Motherboard

Go to External Views

Front Bezel Slim Tray Optical Tray **EMI Bracket** Wireless LAN Antenna Access Panel Hard Drive Hard Drive Bracket Fan Duct Heat Sink and Fan Hard Drive Cage **Expansion Card** PCI Parallel Port Card Power Supply SD Card Reader **Option Board RTC Battery** Wireless LAN Board System Memory

Speaker

CPU

Motherboard

Go to External Views