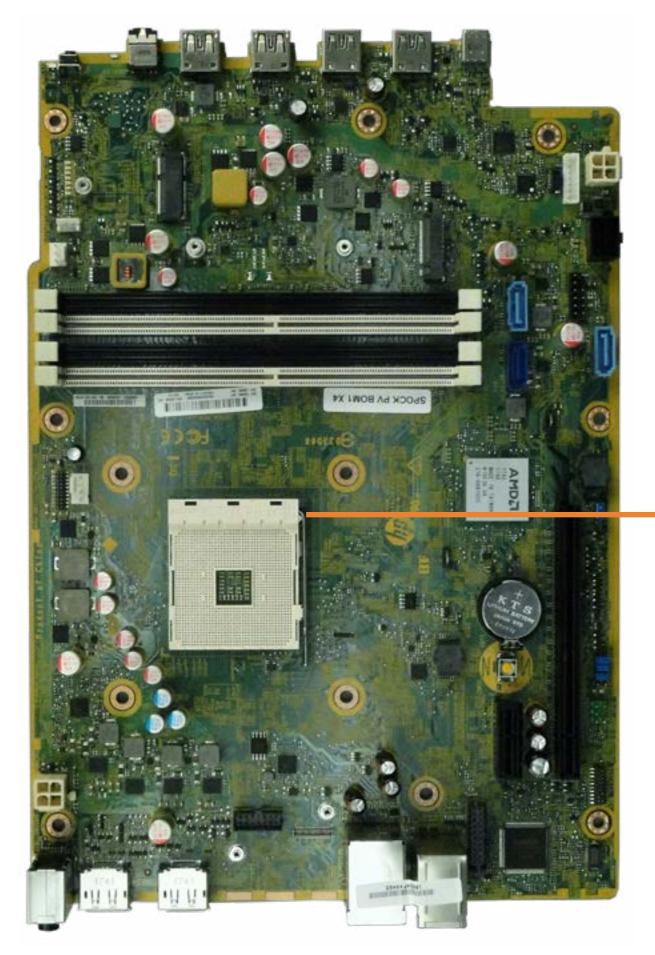

LAN Board

System Memory

Speaker

CPU

Motherboard

Go to External Views

### Speaker





Slim Tray Optical Tray

EMI Bracket

Wireless LAN Antenna

Access Panel

Hard Drive

Hard Drive Bracket

Fan Duct

Heat Sink and Fan

Hard Drive Cage

**Expansion Card** 

PCI Parallel Port Card

Power Supply

SD Card Reader

**Option Board** 

**RTC Battery** 

Wireless LAN Board

System Memory

Speaker

CPU

Motherboard

Go to External Views





Front Bezel Slim Tray Optical Tray **EMI Bracket** Wireless LAN Antenna Access Panel Hard Drive Hard Drive Bracket Fan Duct Heat Sink and Fan Hard Drive Cage **Expansion Card** PCI Parallel Port Card Power Supply SD Card Reader **Option Board RTC Battery** Wireless LAN Board System Memory

Speaker

CPU

Motherboard

Go to External Views

## Motherboard