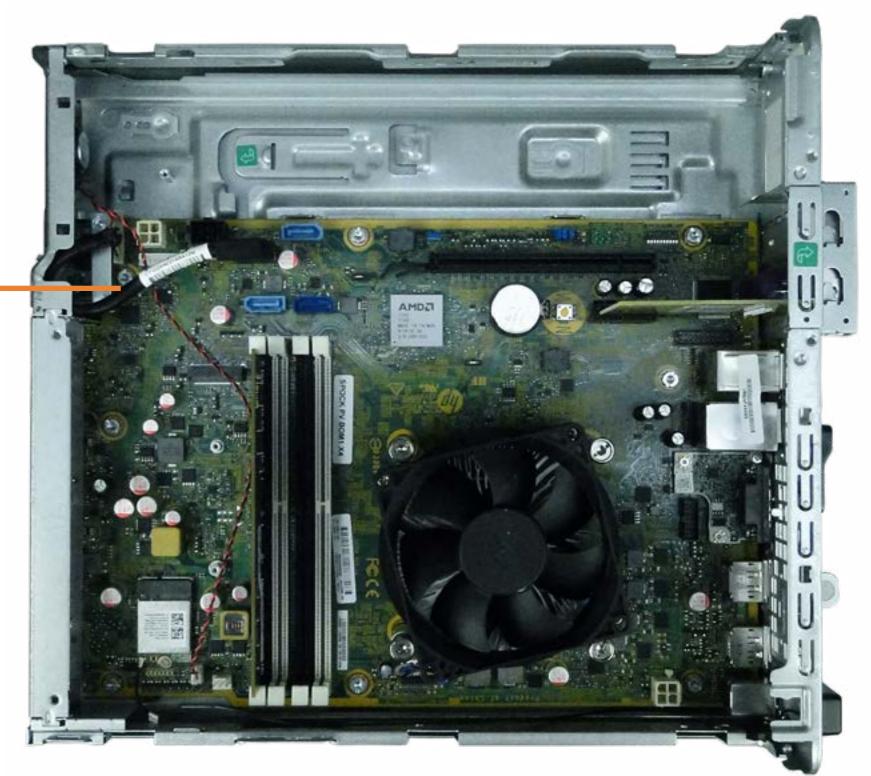

### Speaker

Slim Tray Optical Tray

EMI Bracket

Wireless LAN Antenna

Access Panel

Hard Drive

Hard Drive Bracket

Fan Duct