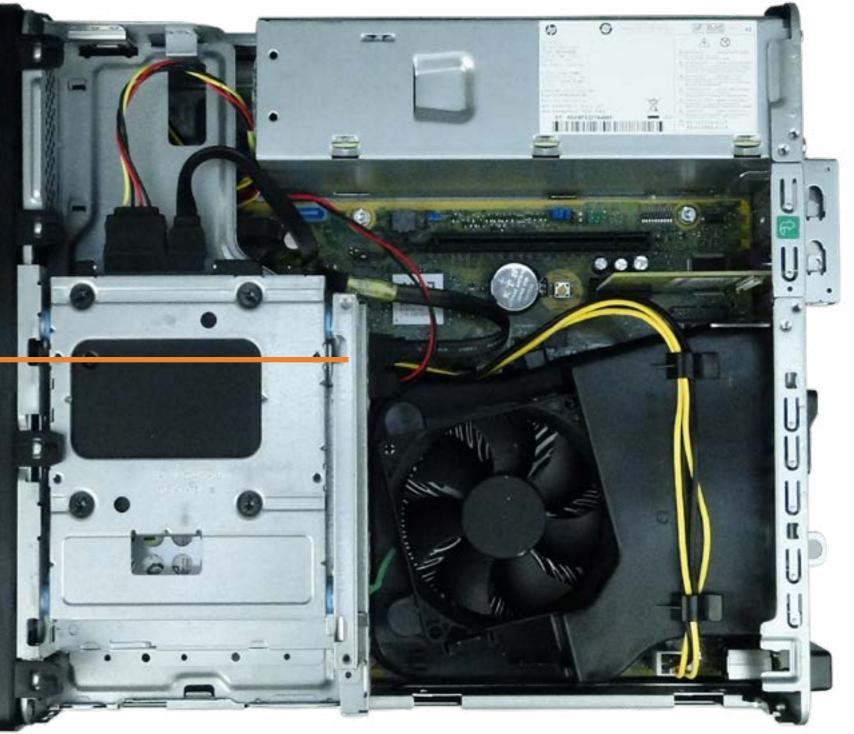

## Hard Drive Bracket

Front Bezel Slim Tray Optical Tray EMI Bracket Wireless LAN Antenna Access Panel Hard Drive Hard Drive Bracket Fan Duct Heat Sink and Fan Hard Drive Cage **Expansion Card** PCI Parallel Port Card Power Supply SD Card Reader **Option Board RTC Battery** 

Wireless LAN Board

System Memory

Speaker

CPU

Motherboard

Go to External Views