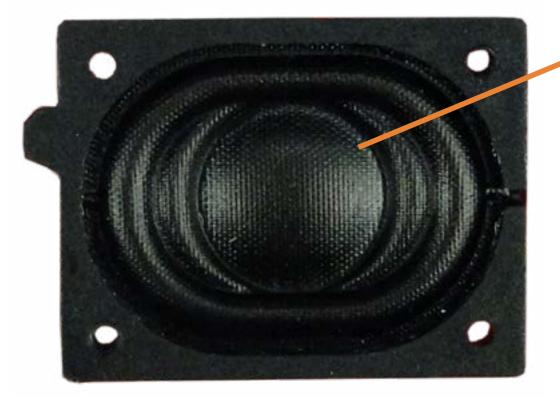

### Speaker

Slim Tray Optical Tray

EMI Bracket

Wireless LAN Antenna

Access Panel

Hard Drive

Hard Drive Bracket

Fan Duct

Heat Sink and Fan

Hard Drive Cage

**Expansion Card** 

PCI Parallel Port Card

Power Supply

SD Card Reader

**Option Board** 

**RTC Battery** 

Wireless LAN Board

System Memory

Speaker

CPU

Motherboard

Go to External Views

Front Bezel Slim Tray Optical Tray **EMI Bracket** Wireless LAN Antenna Access Panel Hard Drive Hard Drive Bracket Fan Duct Heat Sink and Fan Hard Drive Cage **Expansion Card** PCI Parallel Port Card Power Supply SD Card Reader **Option Board RTC Battery** Wireless LAN Board System Memory

Speaker

CPU

Motherboard

Go to External Views