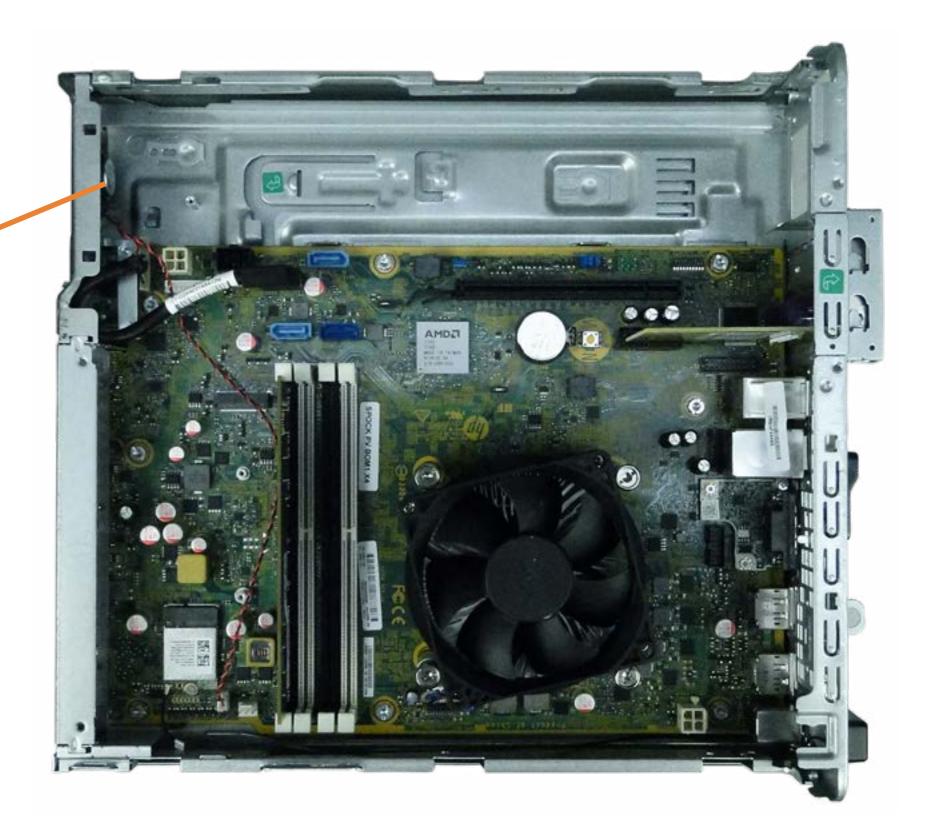

Motherboard

Go to External Views

## Wireless LAN Board





Slim Tray Optical Tray

EMI Bracket

Wireless LAN Antenna

Access Panel

Hard Drive

Hard Drive Bracket

Fan Duct

Heat Sink and Fan

Hard Drive Cage

**Expansion** Card

PCI Parallel Port Card

Power Supply

SD Card Reader

**Option Board** 

**RTC Battery** 

Wireless LAN Board

System Memory

Speaker

CPU

Motherboard

Go to External Views

## System Memory







Slim Tray Optical Tray

**EMI Bracket** 

Wireless LAN Antenna

Access Panel

Hard Drive

Hard Drive Bracket

Fan Duct

Heat Sink and Fan

Hard Drive Cage

**Expansion Card** 

PCI Parallel Port Card

Power Supply

SD Card Reader

**Option Board** 

**RTC Battery** 

Wireless LAN Board

System Memory

Speaker

CPU

Motherboard

Go to External Views

### Speaker





Slim Tray Optical Tray

EMI Bracket

Wireless LAN Antenna

Access Panel

Hard Drive

Hard Drive Bracket

Fan Duct

Heat Sink and Fan

Hard Drive Cage

**Expansion Card** 

PCI Parallel Port Card

Power Supply

SD Card Reader

**Option Board** 

**RTC Battery** 

Wireless LAN Board

System Memory

Speaker

CPU

Motherboard

Go to External Views





Front Bezel Slim Tray Optical Tray **EMI Bracket** Wireless LAN Antenna Access Panel Hard Drive Hard Drive Bracket Fan Duct Heat Sink and Fan Hard Drive Cage **Expansion Card** PCI Parallel Port Card Power Supply SD Card Reader **Option Board RTC Battery** Wireless LAN Board System Memory

Speaker

CPU

Motherboard

Go to External Views

## Motherboard