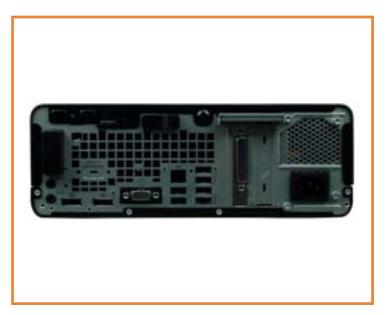

o the interactive part locator for the HP ProDesk 405 G4 SFF

#### Here's how to use it...

**External Views** (Click the link to navigate to the views) On this page you will find thumbnails of each of the external views of this product. To view a specific view in greater detail, simply click that thumbnail.

**<u>Parts List</u>** (Click the link to navigate to the parts) On this page, you will find a list of all of the replaceable parts for this product. To view a specific part and its location in the product, click the part name in the list.

That's it! On every page there is a link that brings you back to either the External Views or the Parts List, enabling you to navigate to whatever view or part you wish to review.

## **External Views**

#### Back to Welcome page







Left









Right

Rear

#### **Front View**



## Left View



#### Back to External Views

## **Right View**



#### **Back to External Views**

### **Rear View**



## **Internal View**





Slim Tray Optical Tray

**EMI Bracket** 

Wireless LAN Antenna

Access Panel

Hard Drive

Hard Drive Bracket

Fan Duct

Heat Sink and Fan

Hard Drive Cage

**Expansion Card** 

PCI Parallel Port Card

Power Supply

SD Card Reader

**Option Board** 

**RTC Battery** 

Wireless LAN Board

System Memory

Speaker

CPU

Motherboard

Go to External Views

## Front Bezel





Slim Tray Optical Tray

EMI Bracket

Wireless LAN Antenna

Access Panel

Hard Drive

Hard Drive Bracket

Fan Duct

Heat Sink and Fan

Hard Drive Cage

**Expansion Card** 

PCI Parallel Port Card

Power Supply

SD Card Reader

**Option Board**