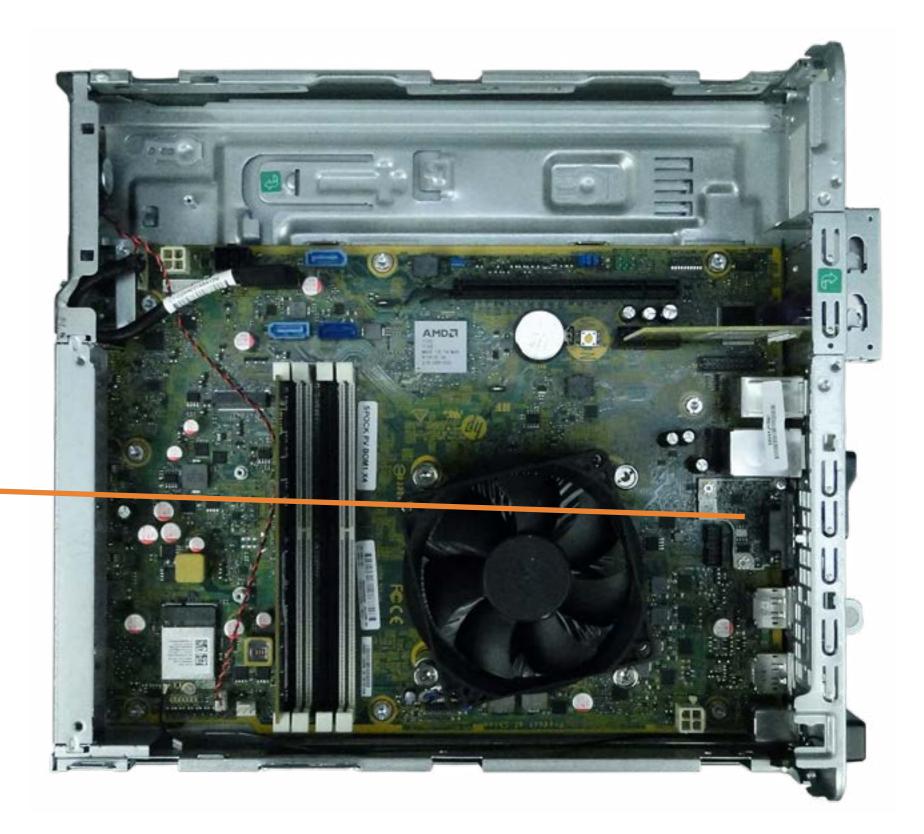

## Wireless LAN Board

Slim Tray Optical Tray

EMI Bracket

Wireless LAN Antenna

Access Panel

Hard Drive

Hard Drive Bracket

Fan Duct