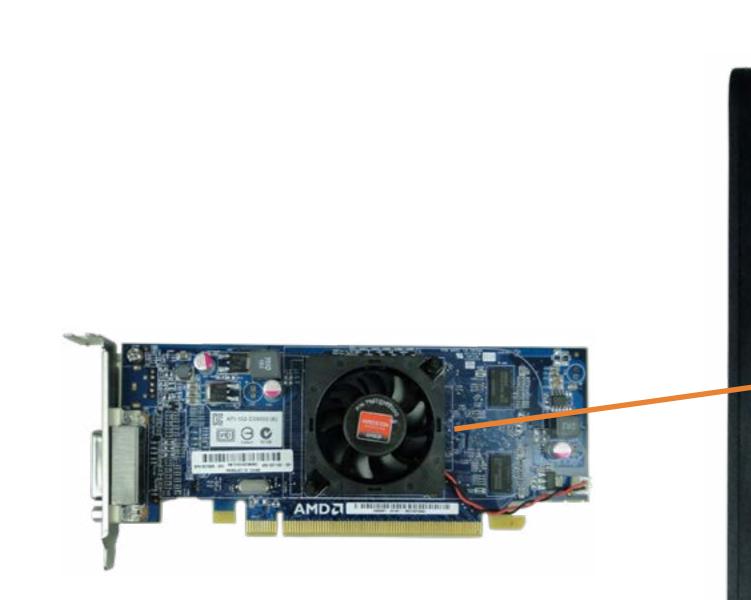

## Heat Sink and Fan

Slim Tray Optical Tray

**EMI Bracket** 

Wireless LAN Antenna

Access Panel

Hard Drive

Hard Drive Bracket

Fan Duct

Heat Sink and Fan

Hard Drive Cage

**Expansion Card** 

PCI Parallel Port Card

Power Supply

SD Card Reader

**Option Board** 

**RTC Battery** 

Wireless LAN Board

System Memory

Speaker

CPU

Motherboard

Go to External Views

Slim Tray Optical Tray

**EMI Bracket** 