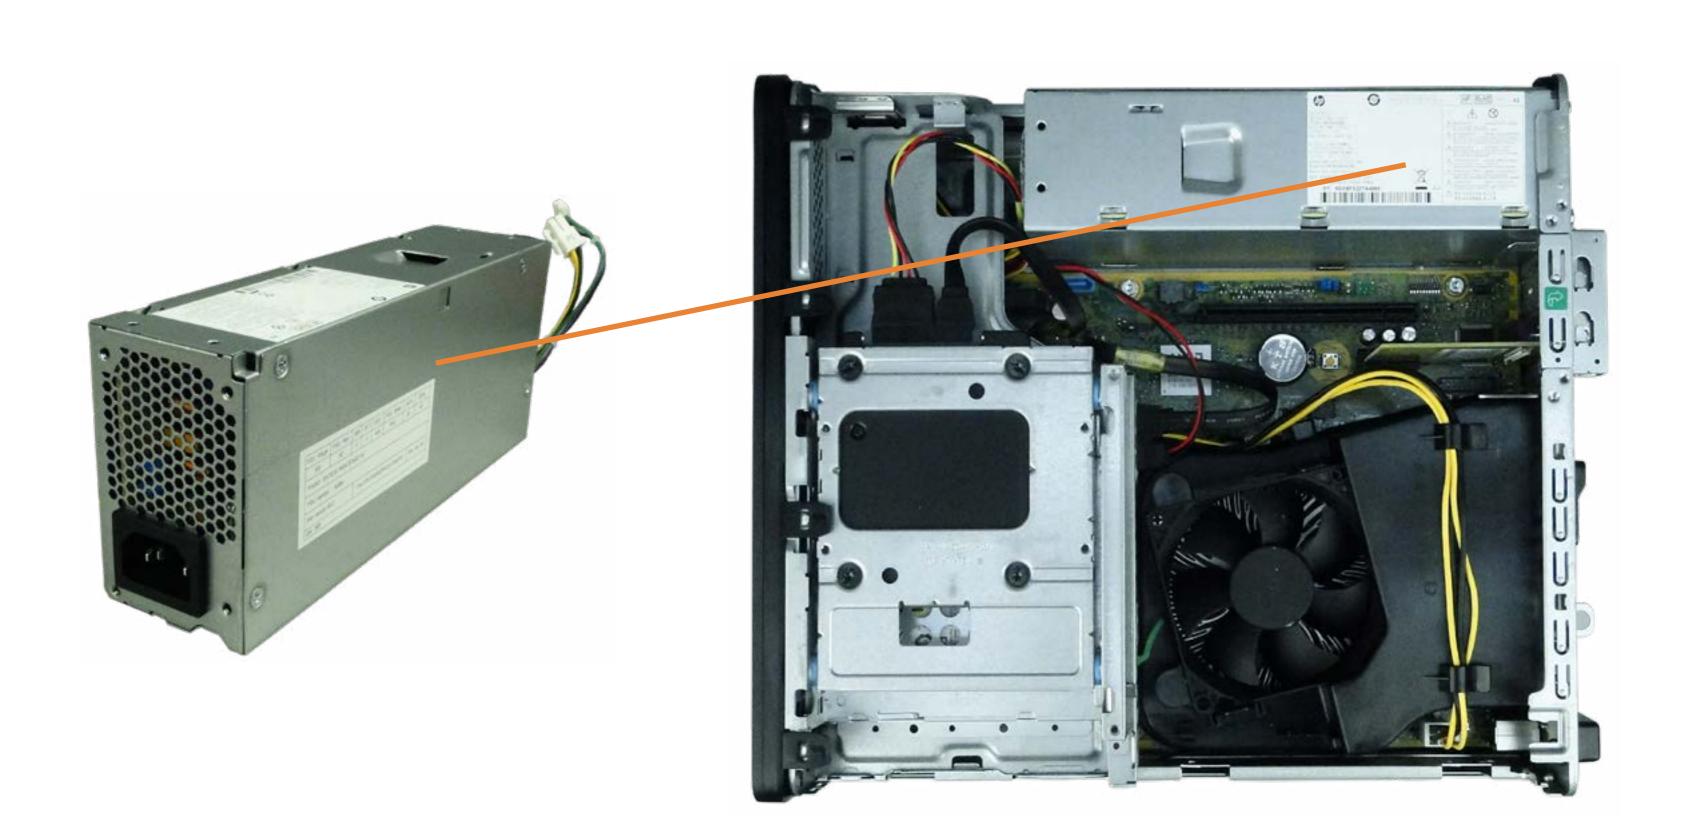

## **Power Supply**

Slim Tray Optical Tray

EMI Bracket

Wireless LAN Antenna

Access Panel

Hard Drive

Hard Drive Bracket

Fan Duct

Heat Sink and Fan

Hard Drive Cage

**Expansion Card** 

PCI Parallel Port Card

Power Supply

SD Card Reader

**Option Board** 

**RTC Battery** 

Wireless LAN Board

System Memory

Speaker

CPU

Motherboard

Go to External Views