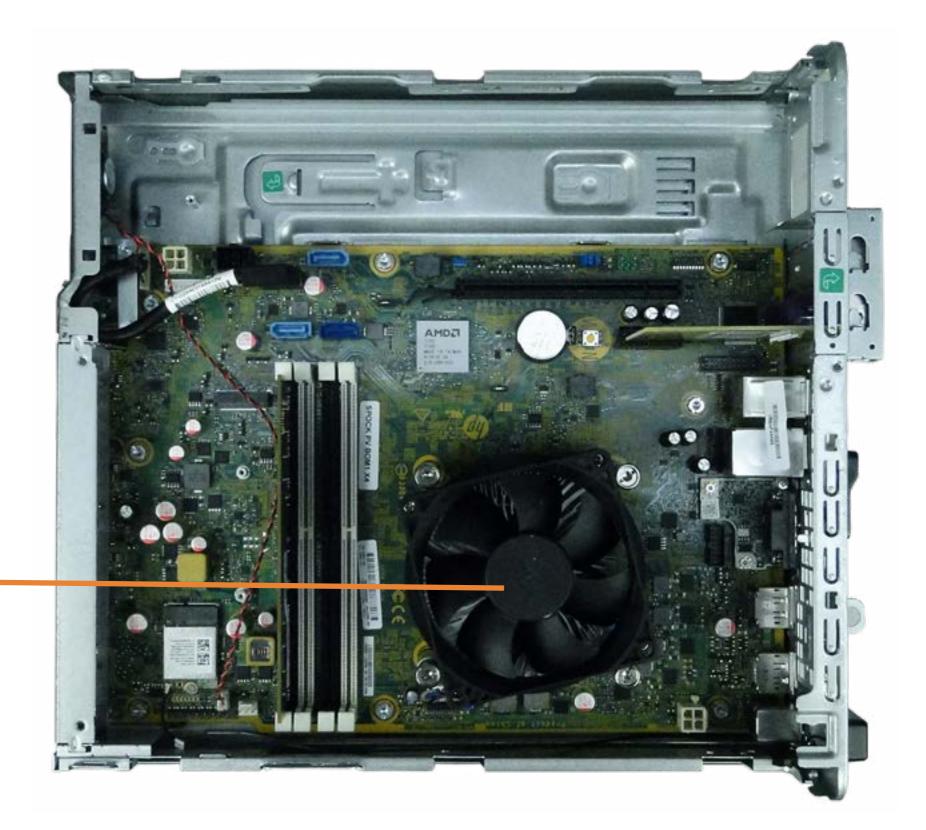

## Heat Sink and Fan

Slim Tray Optical Tray

**EMI Bracket** 

Wireless LAN Antenna

Access Panel

Hard Drive

Hard Drive Bracket

Fan Duct

Heat Sink and Fan

Hard Drive Cage

**Expansion Card** 

PCI Parallel Port Card

Power Supply

SD Card Reader

**Option Board** 

**RTC Battery** 

Wireless LAN Board

System Memory

Speaker

CPU

Motherboard

Go to External Views

Slim Tray Optical Tray

**EMI Bracket** 