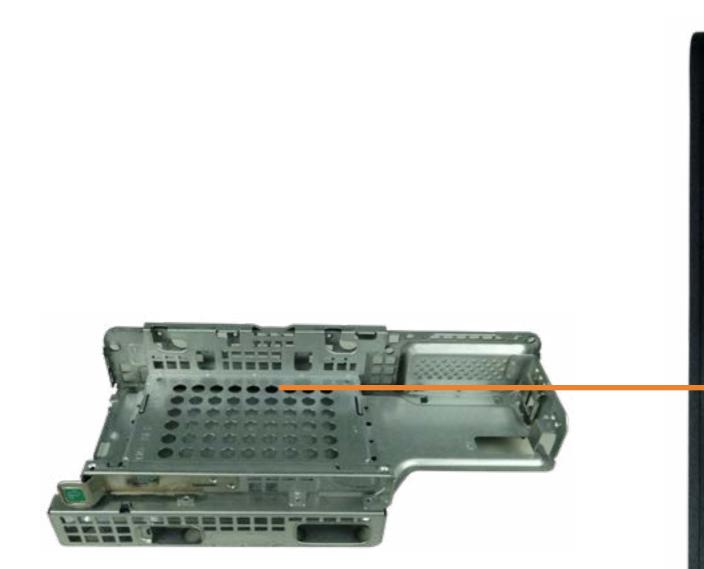

## Hard Drive

Slim Tray Optical Tray

**EMI Bracket** 

Wireless LAN Antenna

Access Panel

Hard Drive

Hard Drive Bracket

Fan Duct

Heat Sink and Fan

Hard Drive Cage

**Expansion Card** 

PCI Parallel Port Card

Power Supply

SD Card Reader

**Option Board** 

**RTC Battery** 

Wireless LAN Board

System Memory

Speaker

CPU

Motherboard

Go to External Views