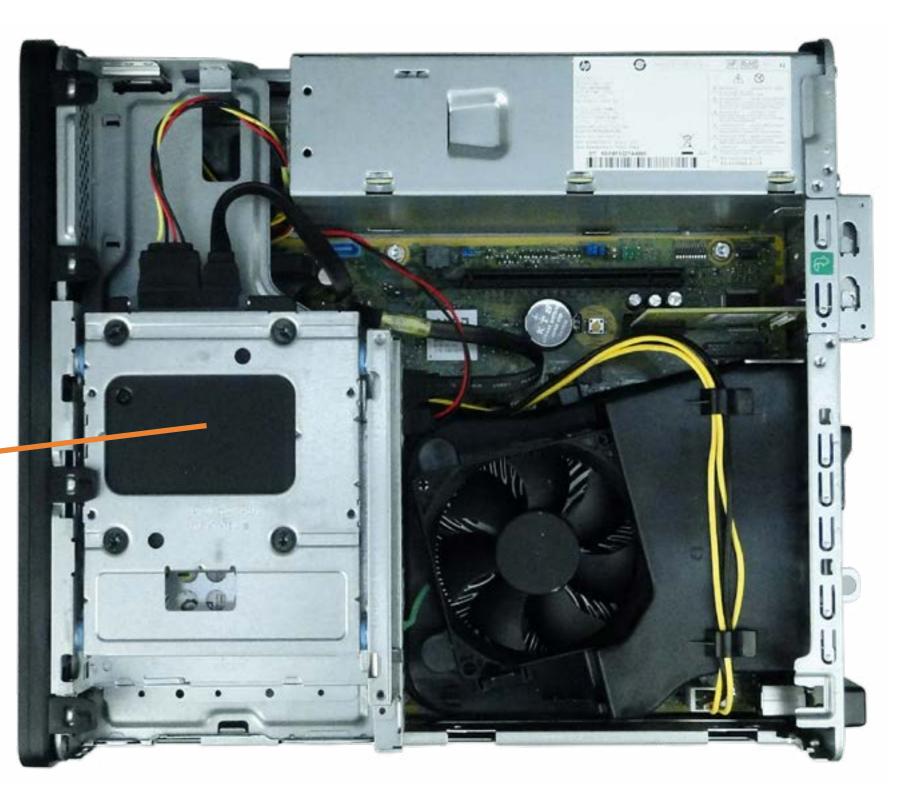

## Slim Tray Optical Tray

Slim Tray Optical Tray

**EMI Bracket** 

Wireless LAN Antenna

Access Panel

Hard Drive

Hard Drive Bracket

Fan Duct