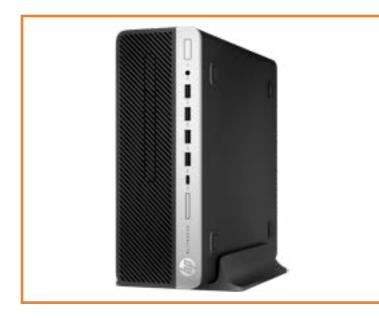

#### Welcome to the interactive part locator for the HP ProDesk 405 G4 SFF

#### Here's how to use it...

**External Views** (Click the link to navigate to the views) On this page you will find thumbnails of each of the external views of this product. To view a specific view in greater detail, simply click that thumbnail.

**<u>Parts List</u>** (Click the link to navigate to the parts) On this page, you will find a list of all of the replaceable parts for this product. To view a specific part and its location in the product, click the part name in the list.

That's it! On every page there is a link that brings you back to either the External Views or the Parts List, enabling you to navigate to whatever view or part you wish to review.

## **External Views**

#### Back to Welcome page







Left









Right

Rear

#### **Front View**



## Left View



#### Back to External Views

## **Right View**



#### **Back to External Views**

### **Rear View**



## **Internal View**





Slim Tray Optical Tray

**EMI Bracket** 

Wireless LAN Antenna

Access Panel

Hard Drive

Hard Drive Bracket

Fan Duct

Heat Sink and Fan

Hard Drive Cage

**Expansion Card** 

PCI Parallel Port Card

Power Supply

SD Card Reader

**Option Board** 

**RTC Battery** 

Wireless LAN Board

System Memory

Speaker

CPU

Motherboard

Go to External Views

## Front Bezel





Slim Tray Optical Tray

EMI Bracket

Wireless LAN Antenna

Access Panel

Hard Drive

Hard Drive Bracket

Fan Duct

Heat Sink and Fan

Hard Drive Cage

**Expansion Card** 

PCI Parallel Port Card

Power Supply

SD Card Reader

**Op