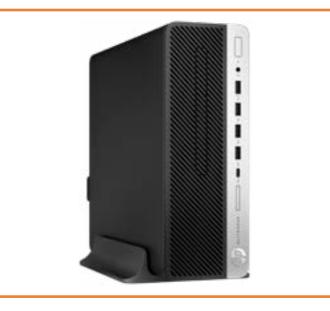

#### Welcome to the interactive part locator for the HP ProDesk 405 G4 SFF

#### Here's how to use it...

**External Views** (Click the link to navigate to the views) On this page you will find thumbnails of each of the external views of this product. To view a specific view in greater detail, simply click that thumbnail.

**<u>Parts List</u>** (Click the link to navigate to the parts) On this page, you will find a list of all of the replaceable parts for this product. To view a specific part and its location in the product, click the part name in the list.

That's it! On every page there is a link that brings you back to either the External Views or the Parts List, enabling you to navigate to whatever view or part you wish to review.

## **External Views**

#### Back to Welcome page







Left









Right

Rear

#### **Front View**



## Left View



#### Back to External Views

## **Right View**



#### **Back to External Views**

### **Rear View**



## **Internal View**





Slim Tray Optical Tray

**EMI Bracket** 

Wireless LAN Antenna

Access Panel

Hard Drive

Hard Drive Bracket

Fan Duct

Heat Sink and Fan

Hard Drive Cage

**Expansion Card** 

PCI Parallel Port Card

Power Supply

SD Card Reader

**Option Board** 

**RTC Battery** 

Wireless LAN Board

System Memory

Speaker

CPU

Motherboard

Go to External Views

## Front Bezel





Slim Tray Optical Tray

EMI Bracket

Wireless LAN Antenna

Access Panel

Hard Drive

Hard Drive Bracket

Fan Duct

Heat Sink and Fan

Hard Drive Cage

**Expansion Card** 

PCI Parallel Port Card

Power Supply

SD Card Reader

**