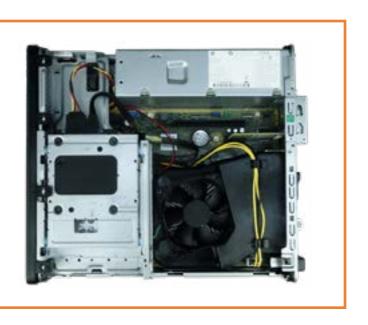

## **Internal View**

Slim Tray Optical Tray

**EMI Bracket** 

Wireless LAN Antenna

Access Panel

Hard Drive

Hard Drive Bracket

Fan Duct

Heat Sink and Fan

Hard Drive Cage

**Expansion Card** 

PCI Parallel Port Card

Power Supply

SD Card Reader

**Option Board** 

**RTC Battery** 

Wireless LAN Board

System Memory

Speaker

CPU

Motherboard

Go to External Views