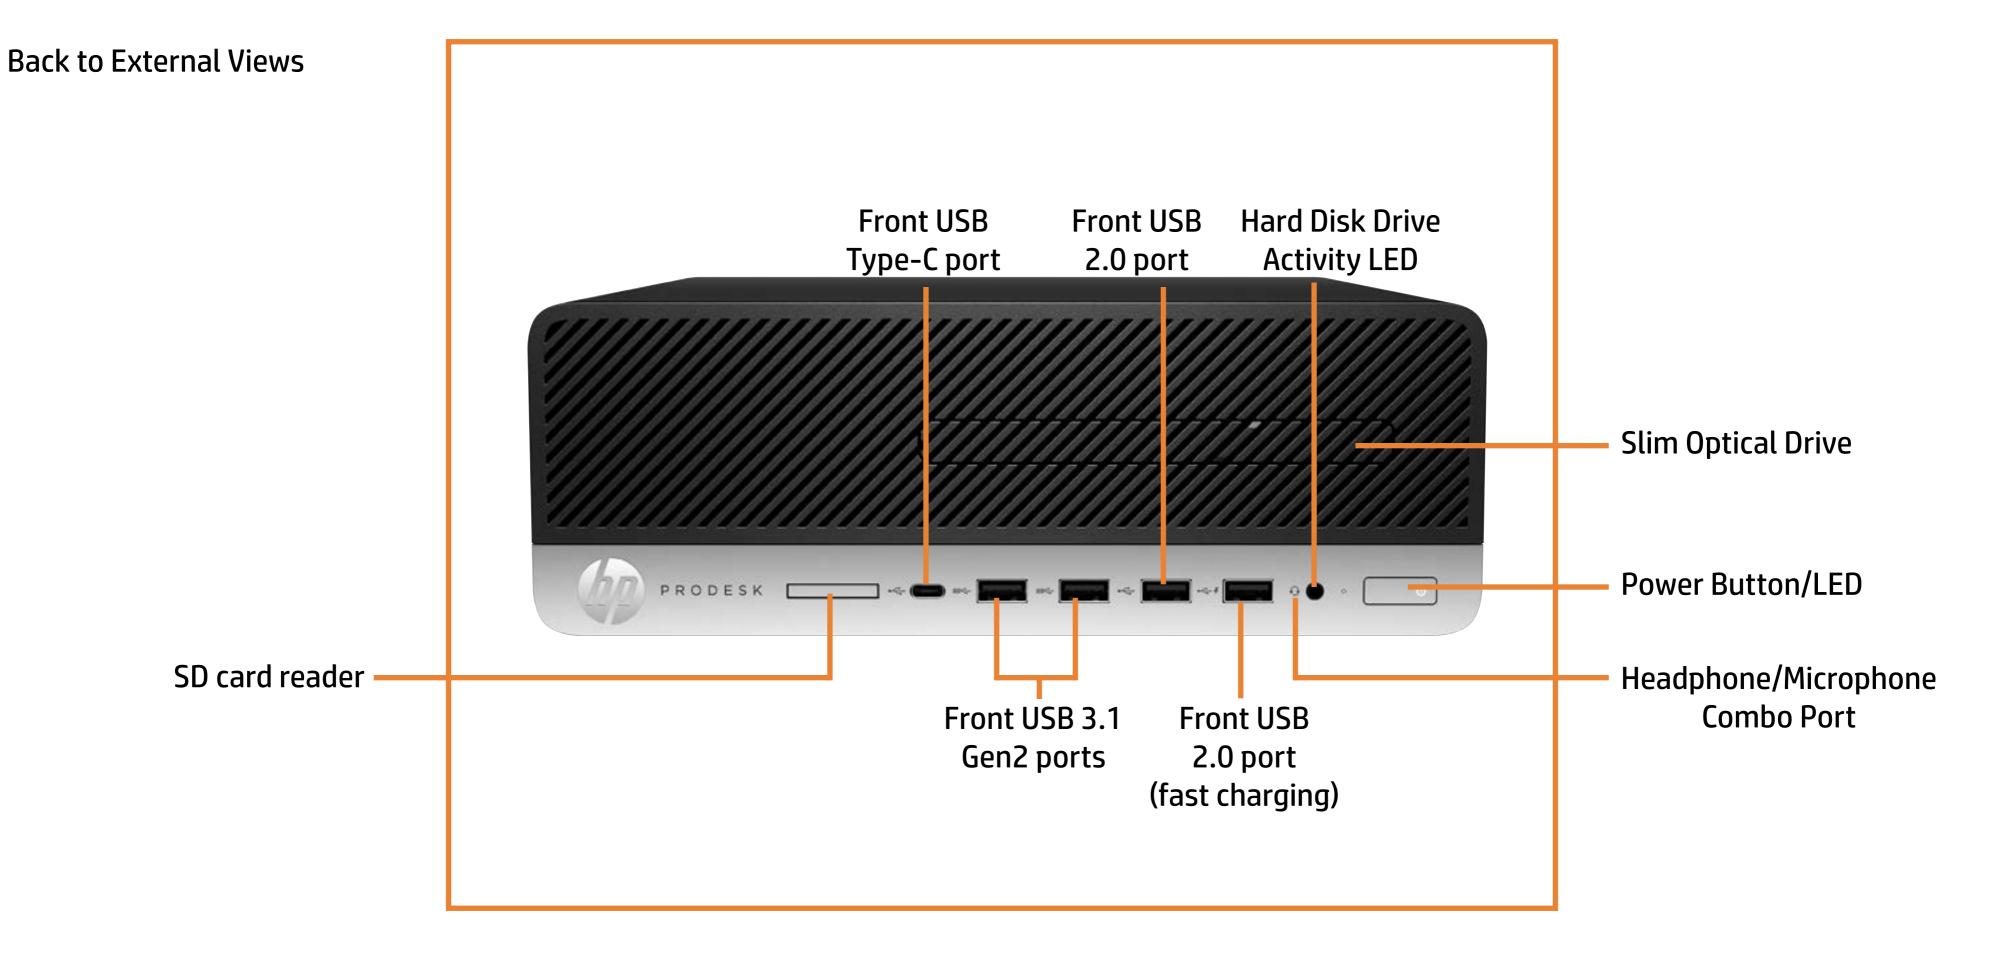

he HP ProDesk 405 G4 SFF

#### Here's how to use it...

**External Views** (Click the link to navigate to the views) On this page you will find thumbnails of each of the external views of this product. To view a specific view in greater detail, simply click that thumbnail.

**<u>Parts List</u>** (Click the link to navigate to the parts) On this page, you will find a list of all of the replaceable parts for this product. To view a specific part and its location in the product, click the part name in the list.

That's it! On every page there is a link that brings you back to either the External Views or the Parts List, enabling you to navigate to whatever view or part you wish to review.

## **External Views**

#### Back to Welcome page







Left









Right

Rear

#### **Front View**



## Left View



#### Back to External Views

## **Right View**



#### **Back to External Views**

### **Rear View**



## **Internal View**





Slim Tray Optical Tray

**EMI Bracket** 

Wireless LAN Antenna

Access Panel

Hard Drive

Hard Drive Bracket

Fan Duct

Heat Sink and Fan

Hard Drive Cage

**Expansion Card** 

PCI Parallel Port Card

Power Supply

SD Card Reader

**Option Board** 

**RTC Battery** 

Wireless LAN Board

System Memory

Speaker

CPU

Motherboard

Go to External Views

## Front Bezel





Slim Tray Optical Tray

EMI Bracket

Wireless LAN Antenna

Access Panel

Hard Drive

Hard Drive Bracket

Fan Duct

Heat Sink and Fan

Hard Drive Cage

**Expansion Card** 

PCI Parallel Port Card

Power Supply

SD Card Reader

**Option Board** 

**RTC Battery** 

Wireless LAN Boar