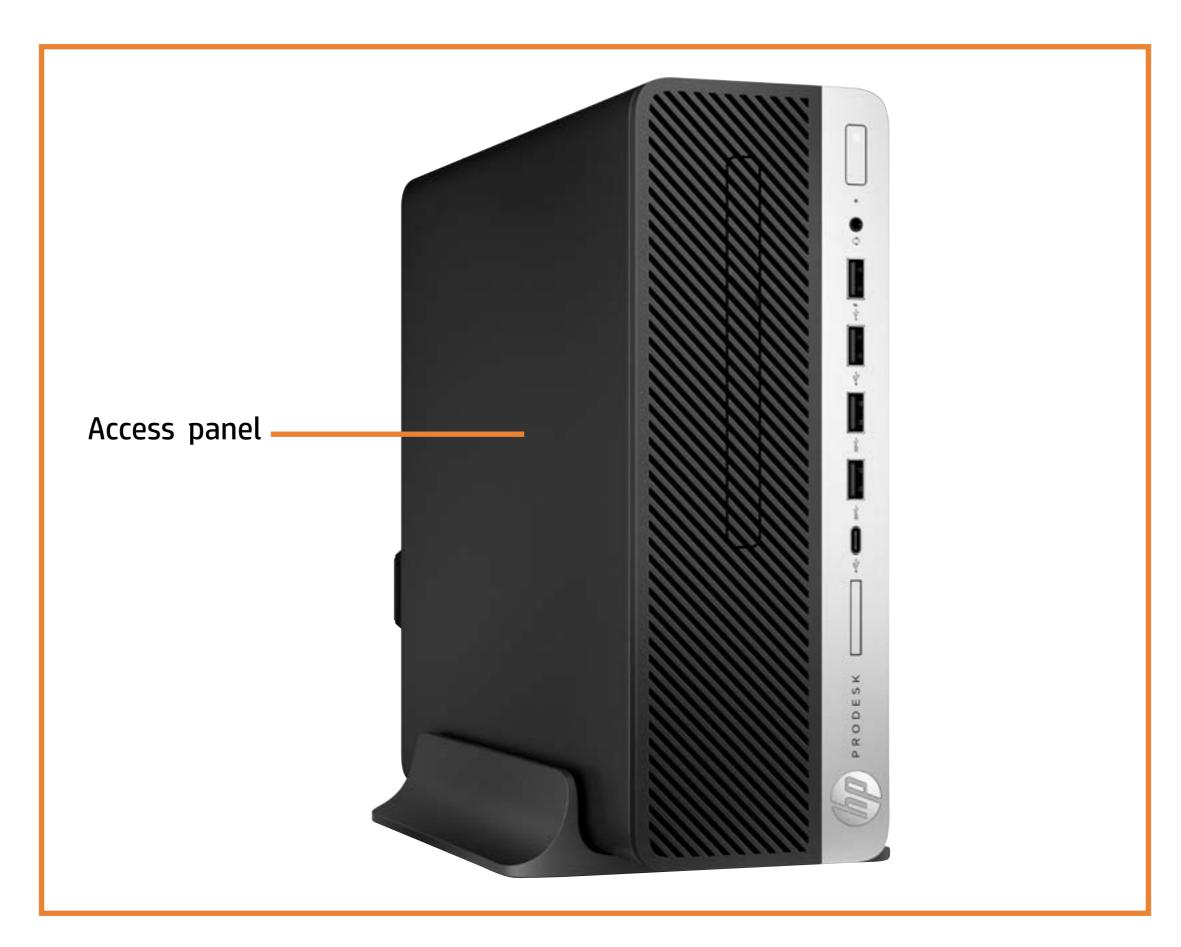

5 G4 SFF

#### Here's how to use it...

**External Views** (Click the link to navigate to the views) On this page you will find thumbnails of each of the external views of this product. To view a specific view in greater detail, simply click that thumbnail.

**<u>Parts List</u>** (Click the link to navigate to the parts) On this page, you will find a list of all of the replaceable parts for this product. To view a specific part and its location in the product, click the part name in the list.

That's it! On every page there is a link that brings you back to either the External Views or the Parts List, enabling you to navigate to whatever view or part you wish to review.

## **External Views**

#### Back to Welcome page







Left









Right

Rear

#### **Front View**



## Left View



#### Back to External Views

## **Right View**



#### **Back to External Views**

### **Rear View**



## **Internal View**





Slim Tray Optical Tray

**EMI Bracket** 

Wireless LAN Antenna

Access Panel

Hard Drive

Hard Drive Bracket

Fan Duct

Heat Sink and Fan

Hard Drive Cage

**Expansion Card** 

PCI Parallel Port Card

Power Supply

SD Card Reader

**Option Board** 

**RTC Battery** 

Wireless LAN Board

System Memory

Speaker

CPU

Motherboard

Go to External Views

## Front Bezel





Slim Tray Optical Tray

EMI Bracket

Wireless LAN Antenna

Access Panel

Hard Drive

Hard Drive Bracket

Fan Duct

Heat Sink and Fan

Hard Drive Cage

**Expansion Card** 

PCI Parallel Port Card

Power Supply

SD Card Reader

**Option Board** 

**RTC Battery** 

Wireless LAN Board

System Memory