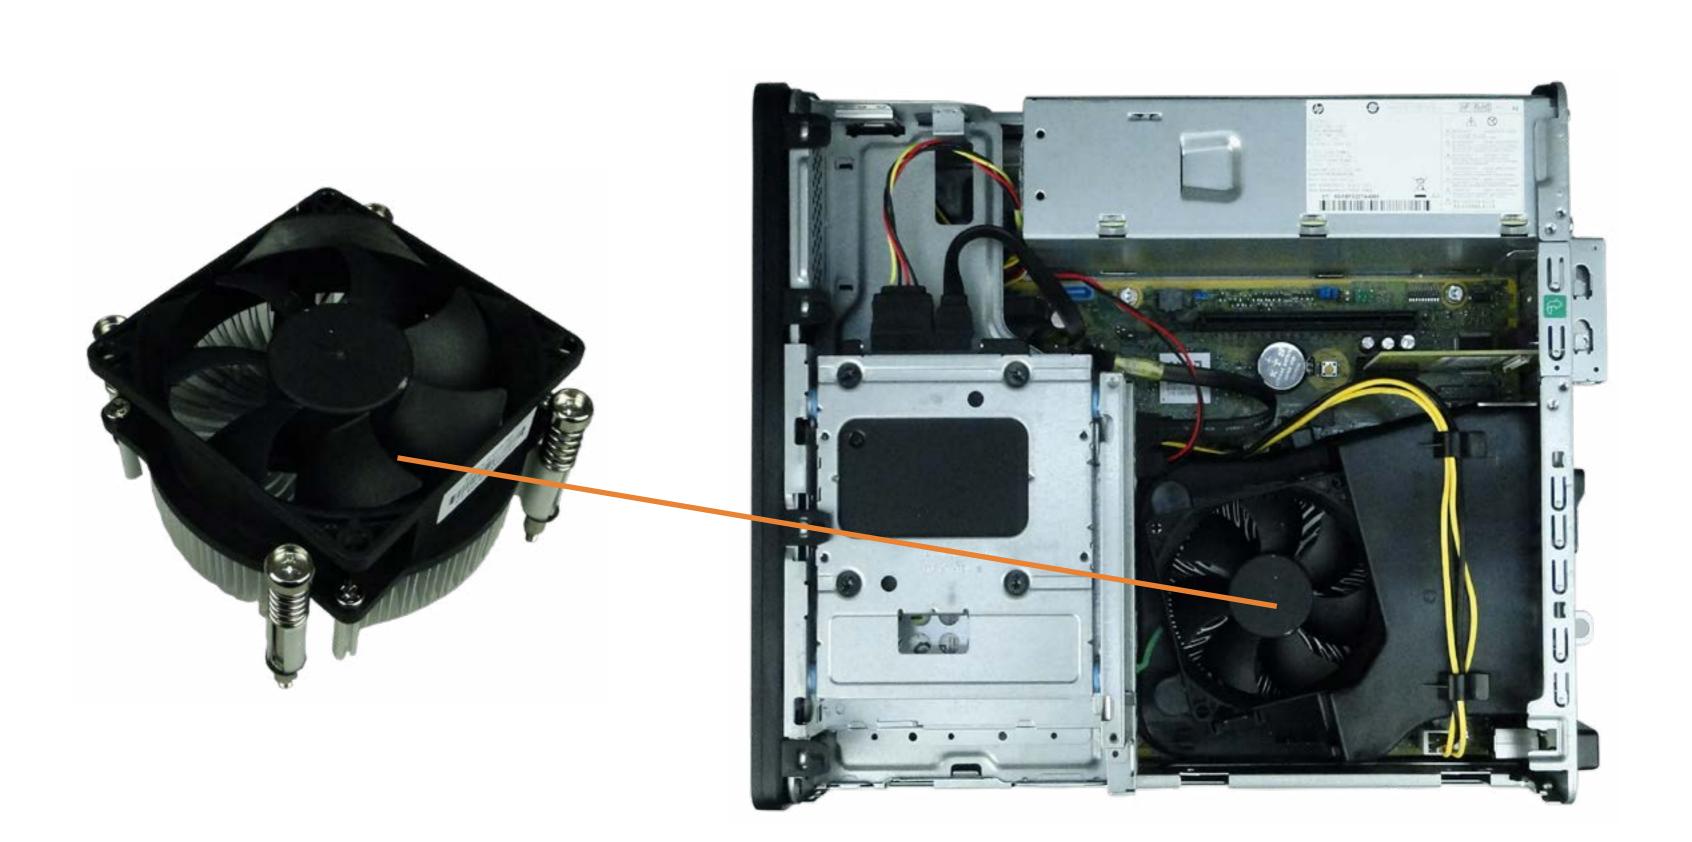

## Heat Sink and Fan

Slim Tray Optical Tray

**EMI Bracket** 

Wireless LAN Antenna

Access Panel

Hard Drive

Hard Drive Bracket

Fan Duct

Heat Sink and Fan

Hard Drive Cage

**Expansion Card** 

PCI Parallel Port Card

Power Supply

SD Card Reader

**Option Board** 

**RTC Battery** 

Wireless LAN Board

System Memory

Speaker

CPU

Motherboard

Go to External Views

Slim Tray Optical Tray

**EMI Bracket** 