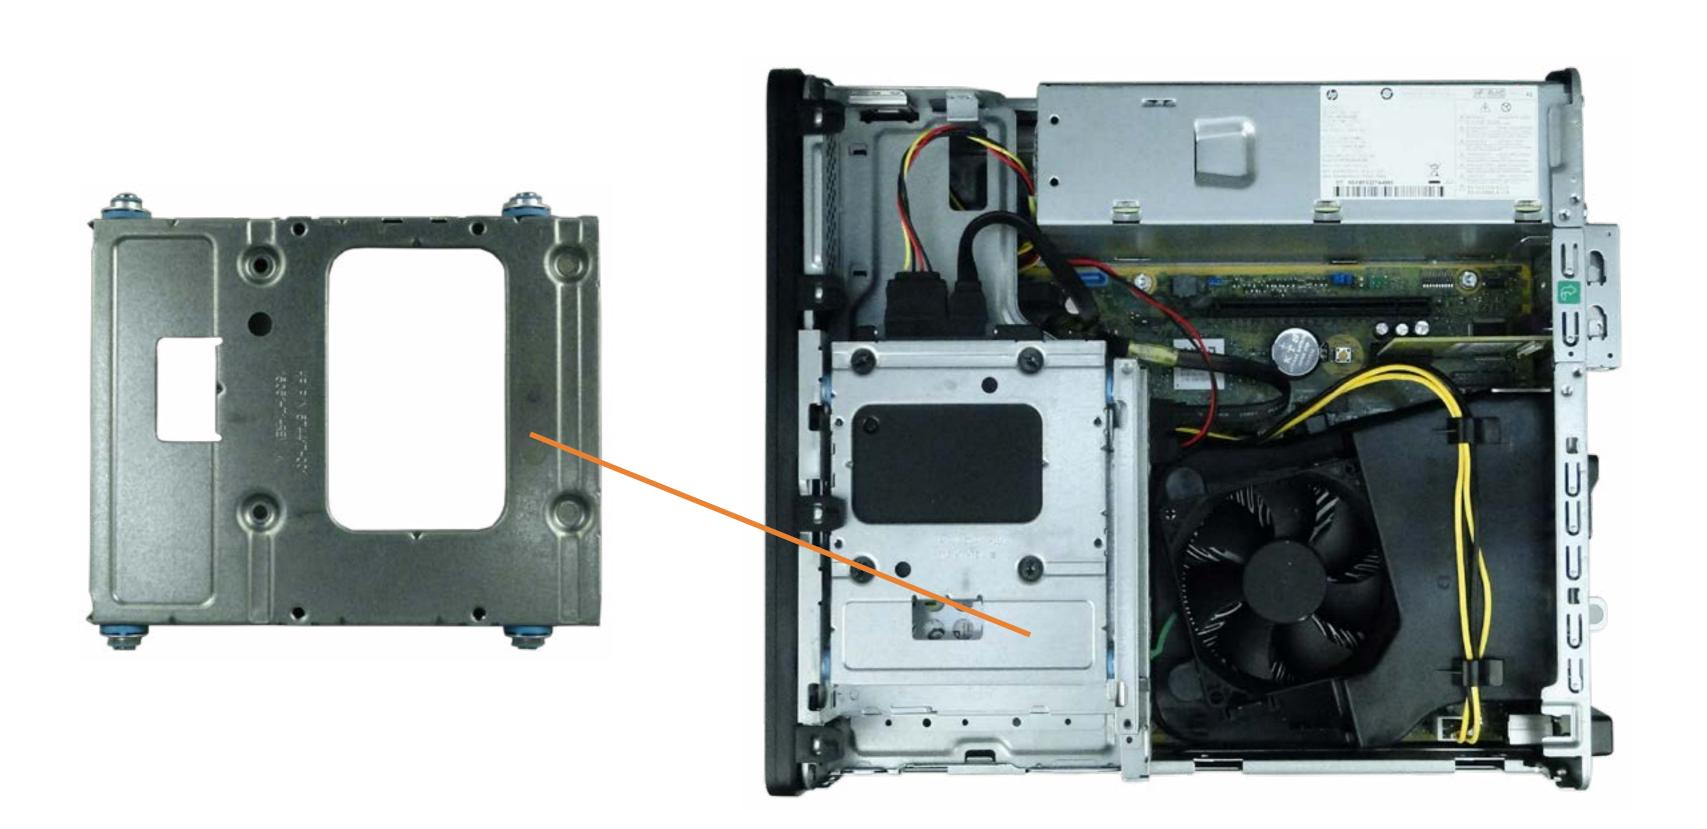

## Hard Drive Bracket

Front Bezel Slim Tray Optical Tray EMI Bracket Wireless LAN Antenna Access Panel Hard Drive Hard Drive Bracket Fan Duct Heat Sink and Fan Hard Drive Cage **Expansion Card** PCI Parallel Port Card Power Supply SD Card Reader **Option Board RTC Battery** 