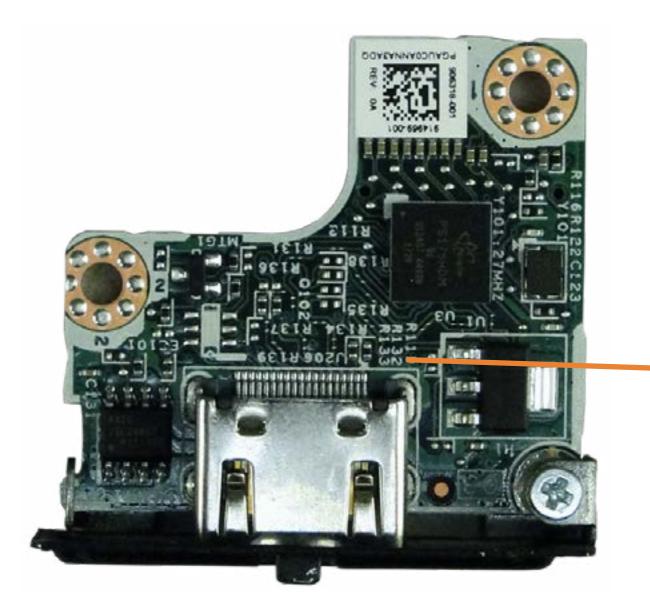

## SD Card Reader

Slim Tray Optical Tray

**EMI Bracket** 

- Wireless LAN Antenna
- Access Panel
- Hard Drive
- Hard Drive Bracket

Fan Duct

Heat Sink and Fan

Hard Drive Cage

**Expansion Card** 