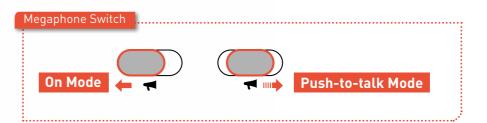

#### **Project Your Voice**

The **Super Megaphone™** feature is unique to the AXX 200. It aggressively amplifies your voice, which enables you to be heard in an instant. The feature is easily turned on via the Megaphone switch on the rear of the AXX 200, and there's even a convenient push-to-talk function.