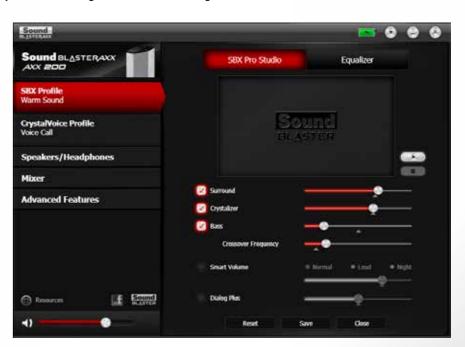

#### A. Music / Movies / Gaming

A selection of pre-configured SBX Pro Studio-enhanced audio profiles have been optimized for most of your playback needs.

Click the SBX Profile menu 10 to view and select an SBX Profile that matches your playback type.

#### A. Music / Movies / Gaming

In the SBX Profile screen, click the [Edit] button on the top right corner and modify the options as desired.

**SBX Surround** – Move the slider higher to "open" up a larger sound field and simulate a surround speaker setup. A lower percentage gives a more "centered" audio. SBX Surround can be experienced when you plug in a pair of headphones into the AXX 200.

SBX Crystalizer – A higher percentage means a larger amount of audio details restored.

**SBX Bass** – Slide the slider to adjust the enhancement of bass sounds. More harmonic tones will be added the higher you go. You can also adjust the Crossover Frequency to set the transition of bass.

**SBX Smart Volume** – Activate Smart Volume to normalize volume levels (Normal), pump up the volume (Loud), or reduce loud burst of sounds for those late night sessions (Night). Move the slider to adjust the intensity accordingly.

SBX Dialog Plus - To hear dramatically clearer dialog, slide the slider higher for more voice enhancement.

You can also configure Equalizer settings of the active SBX Profile.