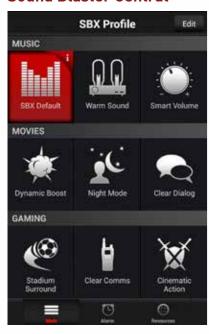

#### A. Music / Movies / Gaming

A selection of pre-configured SBX Pro Studio-enhanced audio profiles have been optimized for most of your playback needs.

Click the SBX Profile menu 10 to view and select an SBX Profile that matches your playback type.

#### Sound Blaster Central

#### A. Music / Movies / Gaming

In the SBX Profile screen, click the [Edit] button on the top right corner and modify the options as desired.

**SBX Surround** – Move the slider higher to "open" up a larger sound field and simulate a surround speaker setup. A lower percentage gives a more "centered" audio. SBX Surround can be experienced when you plug in a pair of headphones into the AXX 200.

SBX Crystalizer – A higher percentage means a larger amount of audio details restored.

**SBX Bass** – Slide the slider to adjust the enhancement of bass sounds. More harmonic tones will be added the higher you go. You can also adjust the Crossover Frequency to set the transition of bass.

**SBX Smart Volume** – Activate Smart Volume to normalize volume levels (Normal), pump up the volume (Loud), or reduce loud burst of sounds for those late night sessions (Night). Move the slider to adjust the intensity accordingly.

SBX Dialog Plus - To hear dramatically clearer dialog, slide the slider higher for more voice enhancement.

You can also configure Equalizer settings of the active SBX Profile.