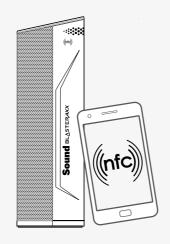

#### **Advanced Wireless Connectivity**

The advanced Bluetooth wireless features on the AXX 200 make connecting even easier!

**NFC Technology** allows for one-touch pairing. Simply tap your NFC-enabled device on the AXX 200 to instantly pair and play.

#### **NFC TECHNOLOGY**