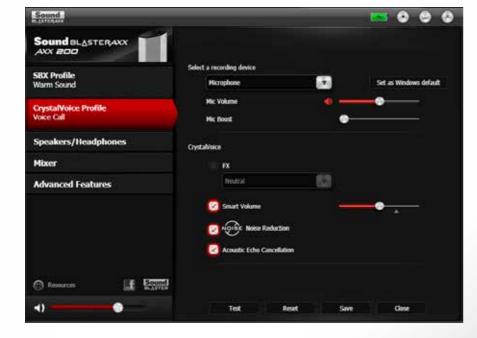

#### **B. Voice Communication**

Three CrystalVoice profiles have been pre-set for different kinds of voice enhancements.

Click the Crystal Voice Profile menu 2 to view and select a profile below according to your type of communication.

 $\begin{tabular}{ll} \textbf{Voice Call} - for teleconferencing calls with multiple participants. \end{tabular}$ 

Maintains the loudness of your voice regardless of your proximity to the microphone.

**Voice Focus** – for clear one-to-one calls (e.g. VoIP applications, chatting or online gaming). Focus on your voice and suppresses all outside noise.

#### **B. Voice Communication**

In the CrystalVoice Profile screen, select a profile and click [Edit].

CrystalVoice FX - Select to choose up to 17 different VoiceFX effects.

**CrystalVoice Smart Volume** – Activate Smart Volume to ensure voice volume consistency, regardless of your distance from the microphones. Slide the slider to adjust the level of mic normalization.

**CrystalVoice Noise Reduction** – Select to reduce unwanted noise from your conversation.

CrystalVoice Acoustice Echo Cancellation - To remove echoes from conversations, enable Acoustic Echo Cancellation.

**CrystalVoice Voice Focus** – Enable Voice Focus to create an acoustic zone where your voice is picked up clearly while noise outside the zone is suppressed.

- Tap the Noise Reduction or Voice Focus buttons on the top of your AXX 200 during a call to experience clearer communication instantly!
- When using an iPhone 4S and above with AXX 200 for a call in a large space – for example an auditorium, we recommend bumping up the Smart Volume setting to 70%