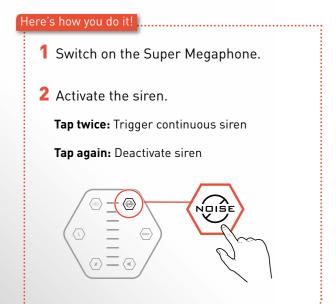

#### **Grab Attention**

Perhaps the most crazy feature of the AXX 200 is its insanely loud siren that can be triggered to attract attention where you are. The siren can be activated when in Super Megaphone mode.

#### Setting the Siren to Default On/Off

When enabled, the Siren can easily be activated in Super Megaphone mode by tapping the Siren On/Off button. To disable easy activation of the Siren, uncheck this checkbox.