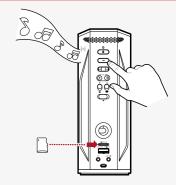

#### **Integrated microSD Player**

Streaming music from a smart device, although convenient, can drain its battery. Thus, AXX 200 comes with a built-in media player to give you direct seamless audio playback with the convenience of wireless portability. Play up to 32GB of MP3/WMA/WAV files on microSD/microSDHC card\*. There's a Shuffle option that plays your songs randomly. And you can sort your songs by album by organizing them in folders, which can then be quickly cycled through, allowing for fast navigation through your playlist.

\* Each folder on the microSD card should only contain a maximum of 999 files and folders.