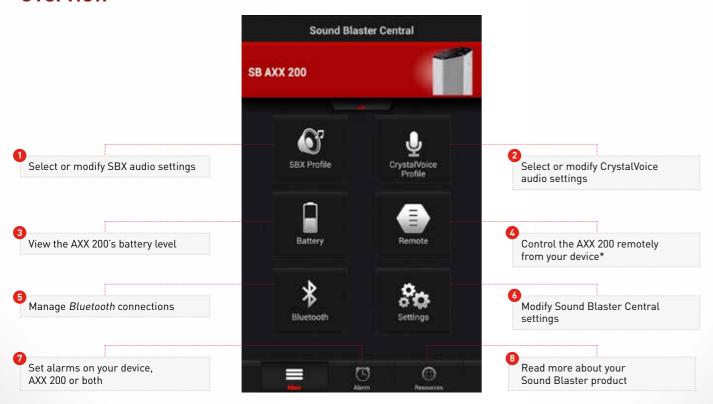

#### **Overview**

\* When Super Megaphone is switched on, the use of this Remote Control feature is not supported.

#### **Overview**

#### **PRE-DEFINED AUDIO PROFILES**

#### A. Music / Movies / Gaming

A selection of pre-configured SBX Pro Studio-enhanced audio profiles have been optimized for most of your playback needs.

Click the SBX Profile menu 10 to view and select an SBX Profile that matches your playback type.

#### **B. Voice Communication**

Three CrystalVoice profiles have been pre-set for different kinds of voice enhancements.

Click the Crystal Voice Profile menu 2 to view and select a profile below according to your type of communication.