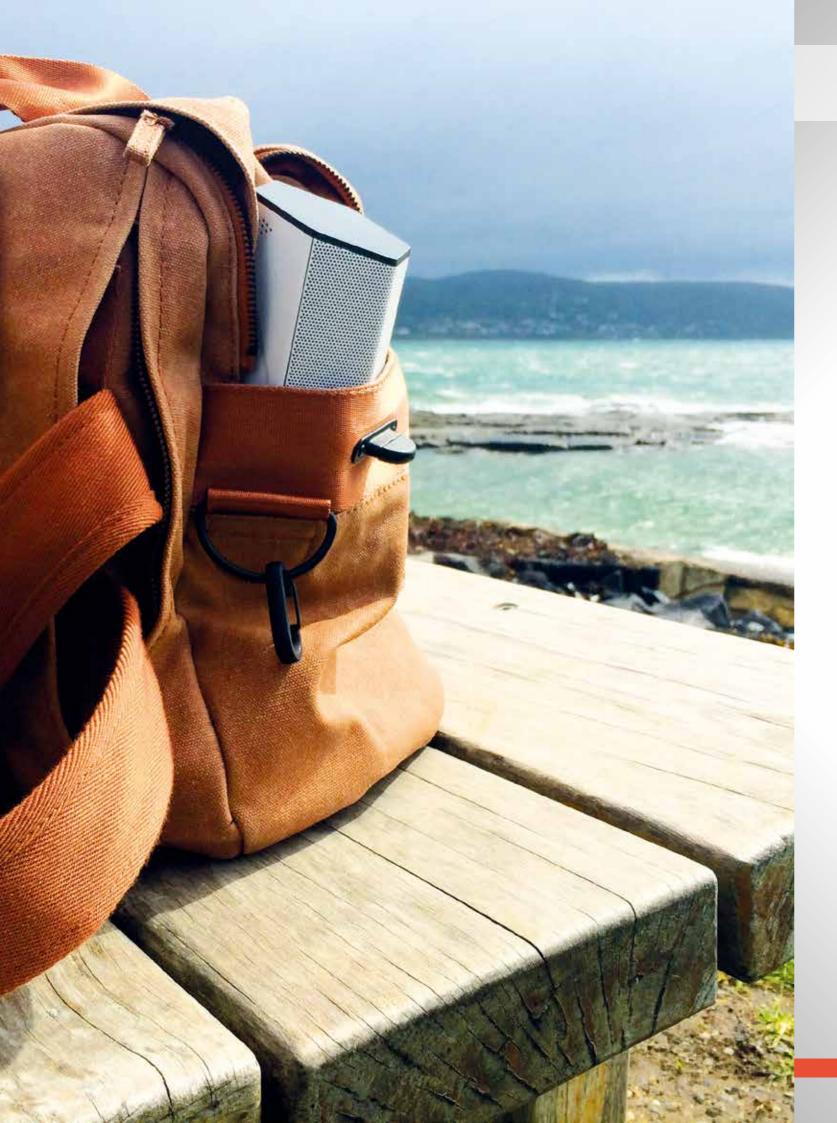

#### **Ever-Ready Audio Entertainment**

With its extended battery life and diminutive footprint, the AXX 200 will deliver awesome audio wherever you decide to make camp. The hard plastic outer shell and metallic grille don't only look fantastic, they protect the drivers and other components against bumps and knocks.

#### **Dual-Purpose Internal Battery**

AXX 200 is designed to the keep the audio alive wherever you go. The built-in 5200mAH lithium-ion battery delivers up to 15 hours\* of playback per charge.

On top of that, it can also charge your smartphone, tablet or other USB device via the USB port on the rear of the unit.