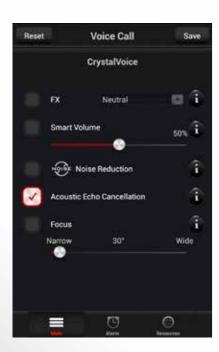

#### **B. Voice Communication**

In the CrystalVoice Profile screen, select a profile and click [Edit].

CrystalVoice FX - Select to choose up to 17 different VoiceFX effects.

**CrystalVoice Smart Volume** – Activate Smart Volume to ensure voice volume consistency, regardless of your distance from the microphones. Slide the slider to adjust the level of mic normalization.

**CrystalVoice Noise Reduction** – Select to reduce unwanted noise from your conversation.

CrystalVoice Acoustice Echo Cancellation - To remove echoes from conversations, enable Acoustic Echo Cancellation.

**CrystalVoice Voice Focus** – Enable Voice Focus to create an acoustic zone where your voice is picked up clearly while noise outside the zone is suppressed.

- Tap the Noise Reduction or Voice Focus buttons on the top of your AXX 200 during a call to experience clearer communication instantly!
- When using an iPhone 4S and above with AXX 200 for a call in a large space – for example an auditorium, we recommend bumping up the Smart Volume setting to 70%