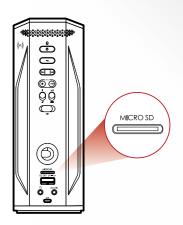

#### **Integrated microSD Player**

Streaming music from a smart device, although convenient, can drain its battery. Thus, AXX 200 comes with a built-in media player to give you direct seamless audio playback with the convenience of wireless portability. Play up to 32GB of MP3/WMA/WAV files on microSD/microSDHC card\*. There's a Shuffle option that plays your songs randomly. And you can sort your songs by album by organizing them in folders, which can then be quickly cycled through, allowing for fast navigation through your playlist.

\* Each folder on the microSD card should only contain a maximum of 999 files and folders.