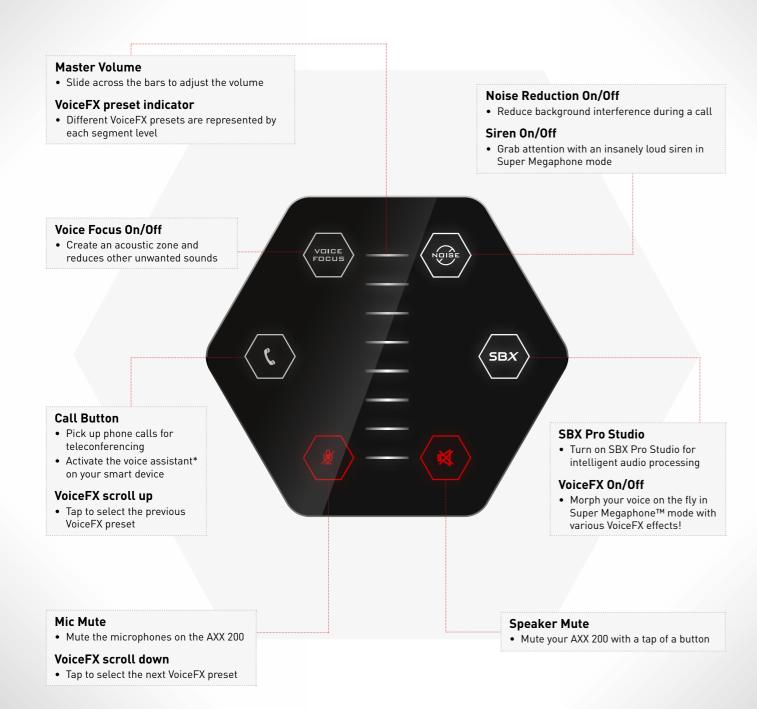

# **ID & FEATURES**

#### **ID & FEATURES: TOP**

### CONNECTIVITY

#### 4 Simple Ways to Connect and Play Music

#### ANALOG AUDIO AND VOICE

#### **WIRELESS**

Connect to *Bluetooth* devices with robust high-quality aptX and AAC music streaming.

#### **DIGITAL USB**

Connect to a laptop or desktop for a fully digital USB audio and voice experience. Functions as a fullfledged high end Sound Blaster for your Mac and PC.

Connect a portable digital device via an audio cable to the aux/mic-in jack or connect a microphone for voice input.

#### STANDALONE MODE

Functions as a standalone MP3/WMA Player. You can play all your favorite songs from an SD card continuously. Avoid the horror of a flat phone battery from using it to play music!