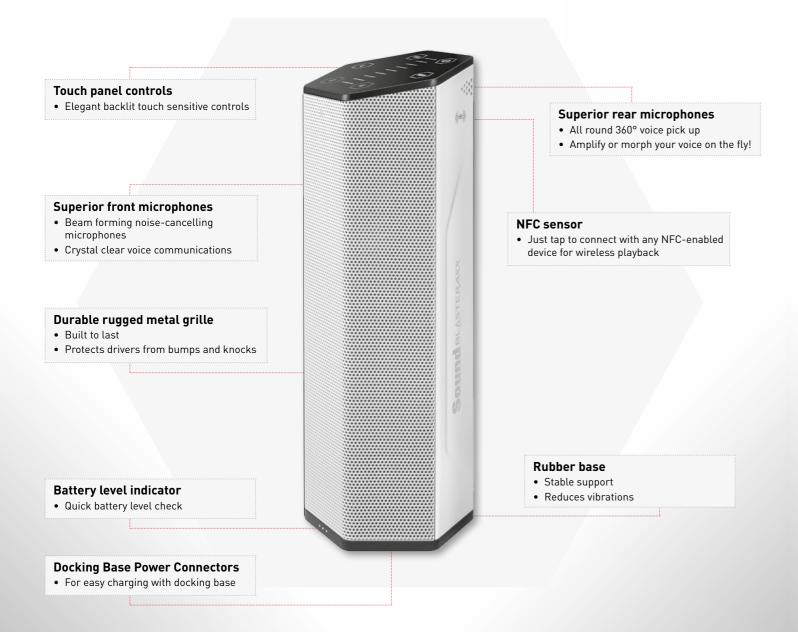

sonal computers.

**IMAGINE NO MORE...** 



# THE AXX 200: AN OVERVIEW

The Sound BlasterAxx AXX 200 is a sound system that stands above the rest in appearance, in features, as well as in performance. It is the amalgamation of the SB-Axx1<sup>TM</sup> quad-core processor, a Bluetooth wireless speaker, an SD Card-based MP3 player and voice recorder, and a high-quality teleconferencing quad microphone array in one elegant design. Its rugged hexagonal tower design with backlit capacitive touch controls combines durability with elegance, while the SB-Axx1<sup>TM</sup> processor is the intelligence within that delivers the best-in-class audio playback for your music, movies, games, and loud and clear voice communications.

Here's what makes up a Sound BlasterAxx AXX 200.

# **ID & FEATURES**



### **ID & FEATURES: BACK**



#### THE AXX 200: AN OVERVIEW

#### **ID & FEATURES: TOP**



### **TECHNOLOGY INSIDE**



The Sound BlasterAxx AXX 200 may look like a regular wireless speaker, but its built-in SB-Axx1™ quad-core processor makes it a full-fledged Sound Blaster sound card. The powerful, flexible and programmable processor, along with our legendary Sound Blaster technologies, allows the AXX 200 to deliver amazingly enhanced audio **PLAYBACK** and optimum quality **VOICE** transmission – the two fundamentals of communication.

#### SBX Pro Studio™ Technology for Incredible Audio PLAYBACK

The fully customizable SBX Pro Studio suite of technologies dramatically improves audio playback for music, movies and games, giving you unprecedented audio realism. All these features user