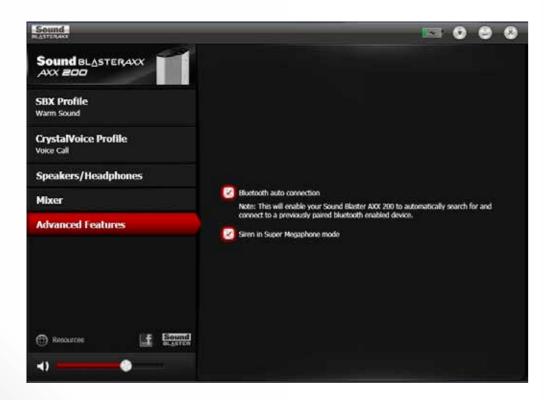

# **SETTING ADVANCED FEATURES**

#### **Bluetooth Auto Connection**

When the feature is enabled, the AXX 200 detects and reconnects to the previously paired *Bluetooth* device when it is turned on.

#### Setting the Siren to Default On/Off

When enabled, the Siren can easily be activated in Super Megaphone mode by tapping the Siren On/Off button. To disable easy activation of the Siren, uncheck this checkbox.