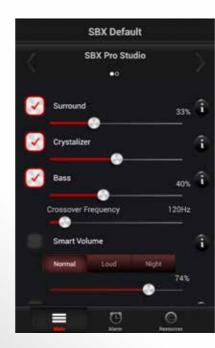

#### A. Music / Movies / Gaming

In the SBX Profile screen, click the [Edit] button on the top right corner and modify the options as desired.

**SBX Surround** – Move the slider higher to "open" up a larger sound field and simulate a surround speaker setup. A lower percentage gives a more "centered" audio. SBX Surround can be experienced when you plug in a pair of headphones into the AXX 200.

SBX Crystalizer – A higher percentage means a larger amount of audio details restored.

**SBX Bass** – Slide the slider to adjust the enhancement of bass sounds. More harmonic tones will be added the higher you go. You can also adjust the Crossover Frequency to set the transition of bass.

**SBX Smart Volume** – Activate Smart Volume to normalize volume levels (Normal), pump up the volume (Loud), or reduce loud burst of sounds for those late night sessions (Night). Move the slider to adjust the intensity accordingly.

SBX Dialog Plus - To hear dramatically clearer dialog, slide the slider higher for more voice enhancement.

You can also configure Equalizer settings of the active SBX Profile.

#### For Sound Blaster Central

In the SBX Profile screen, tap [Edit] and then swipe to the left to view Equalizer.

#### For Sound BlasterAxx Control Panel

In the SBX Profile screen, click [Edit] and then click [Equalizer].