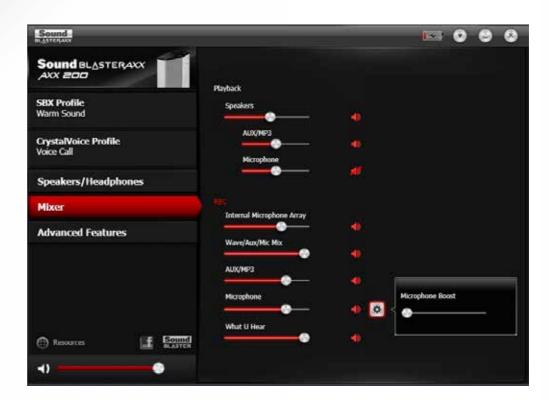

### **CONTROLLING AUDIO OUTPUTS AND CHANNELS**

A **Mixer** is also available on the Sound Blaster Control Panel software.

It allows you to adjust the volume levels of individual outputs and channels (microphone, headphones, etc).

- 1. Simply click the Mixer tab on the menu and adjust the volumes using the sliders.
- 2. Click the gear icon next to the sliders to adjust the left or right balance.