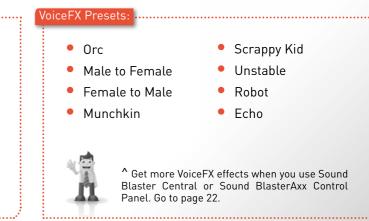

#### **Morph Your Voice**

CrystalVoice™ FX technology is a fun little feature that allows you to change your voice into different fantastical characters in real-time, whether you're using the Super Megaphone or even when you're in a call. There are 8^ different preset VoiceFX profiles to choose from.