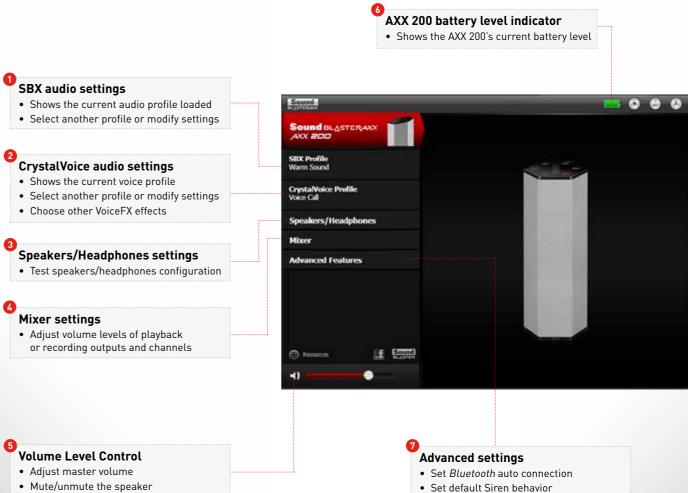

# **APPENDIX:** CONTROLLING ADVANCED FEATURES

# **SOUND BLASTER CENTRAL APP FOR SMART DEVICES**

The AXX 200 comes with an amazing mobile application. **Sound Blaster Central** supports both iOS and Android, giving you unprecedented audio controls and enhancements right in the palm of your hand!

Download Sound Blaster Central from the Apple App Store or Google Play Store.

# SOUND BLASTERAXX CONTROL PANEL FOR PC/MAC

The **Sound BlasterAxx Control Panel** software for PC/Mac gives you complete control of every playback and voice aspect of the AXX 200. Visit **www.creative.com/support** to download Sound BlasterAxx Control Panel.

#### **Overview**

\* When Super Megaphone is switched on, the use of this Remote Control feature is not supported.

#### **Overview**

#### **PRE-DEFINED AUDIO PROFILES**

#### A. Music / Movies / Gaming

A selection of pre-configured SBX Pro Studio-enhanced audio profiles have been optimized for most of your playback needs.

Click the SBX Profile menu 10 to view and select an SBX Profile that matches your playback type.

#### Sound Blaster Central

#### Sound BlasterAxx Control Panel

#### **B. Voice Communication**

Three CrystalVoice profiles have been pre-set for different kinds of voice enhancements.

Click the Crystal Voice Profile menu 2 to view and select a profile below according to your type of communication.

 $\begin{tabular}{ll} \textbf{Voice Call} - for teleconferencing calls with multiple participants. \end{tabular}$ 

Maintains the loudness of your voice regardless of your proximity to the microphone.

**Voice Focus** – for clear one-to-one calls (e.g. VoIP applications, chatting or online gaming). Focus on your voice and suppresses all outside noise.

**VoiceFX** – for morphing your voice instantaneously. Select up to 17 effects to match your avatar.

# CUSTOMIZING PRE-DEFINED AUDIO PROFILES TO SUIT YOUR NEEDS

#### A. Music / Movies / Gaming

In the SBX Profile screen, click the [Edit] button on the top right corner and modify the options as desired.

**SBX Surround** – Move the slider higher to "open" up a larger sound field and simulate a surround speaker setup. A lower percentage gives a more "centered" audio. SBX Surround can be experienced when you plug in a pair of headphones into the AXX 200.

SBX Crystalizer – A higher percentage means a larger amount of audio details restored.

**SBX Bass** – Slide the slider to adjust the enhancement of bass sounds. More harmonic tones will be added the higher you go. You can also adjust the Crossover Frequency to set the transition of bass.

**SBX Smart Volume** – Activate Smart Volume to normalize volume levels (Normal), pump up the volume (Loud), or reduce loud burst of sounds for those late night sessions (Night). Move the slider to adjust the intensity accordingly.

SBX Dialog Plus - To hear dramatically clearer dialog, slide the slider higher for more voice enhancement.

You can also configure Equalizer settings of the active SBX Profile.

#### For Sound Blaster Central

In the SBX Profile screen, tap [Edit] and then swipe to the left to view Equalizer.

#### For Sound BlasterAxx Control Panel

In the SBX Profile screen, click [Edit] and then click [Equalizer].

#### **B. Voice Communication**

In the CrystalVoice Profile screen, select a profile and click [Edit].

CrystalVoice FX - Select to choose up to 17 different VoiceFX effects.

**CrystalVoice Smart Volume** – Activate Smart Volume to ensure voice volume consistency, regardless of your distance from the microphones. Slide the slider to adjust the level of mic normalization.

**CrystalVoice Noise Reduction** – Select to reduce unwanted noise from your conversation.

CrystalVoice Acoustice Echo Cancellation - To remove echoes from conversations, enable Acoustic Echo Cancellation.

**CrystalVoice Voice Focus** – Enable Voice Focus to create an acoustic zone where your voice is picked up clearly while noise outside the zone is suppressed.

- Tap the Noise Reduction or Voice Focus buttons on the top of your AXX 200 during a call to experience clearer communication instantly!
- When using an iPhone 4S and above with AXX 200 for a call in a large space – for example an auditorium, we recommend bumping up the Smart Volume setting to 70%

### **CONTROLLING AUDIO OUTPUTS AND CHANNELS**

A **Mixer** is also available on the Sound Blaster Control Panel software.

It allows you to adjust the volume levels of individual outputs and channels (microphone, headphones, etc).

- 1. Simply click the Mixer tab on the menu and adjust the volumes using the sliders.
- 2. Click the gear icon next to the sliders to adjust the left or right balance.

#### **APPENDIX: CONTROLLING ADVANCED FEATURES**

# **SETTING ADVANCED FEATURES**

#### **Bluetooth Auto Connection**

When the feature is enabled, the AXX 200 detects and reconnects to the previously paired *Bluetooth* device when it is turned on.

#### Setting the Siren to Default On/Off

When enabled, the Siren can easily be activated in Super Megaphone mode by tapping the Siren On/Off button. To disable easy activation of the Siren, uncheck this checkbox.