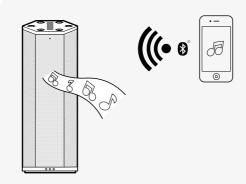

#### **WIRELESS**

Connect to *Bluetooth* devices with robust high-quality aptX and AAC music streaming.

#### **Advanced Wireless Connectivity**

The advanced Bluetooth wireless features on the AXX 200 make connecting even easier!

**NFC Technology** allows for one-touch pairing. Simply tap your NFC-enabled device on the AXX 200 to instantly pair and play.

Instead of connecting to just one device, the AXX 200 can be paired to TWO Bluetooth devices simultaneously.

This is especially useful for users with two Bluetooth devices (phones and tablets) in their kit.