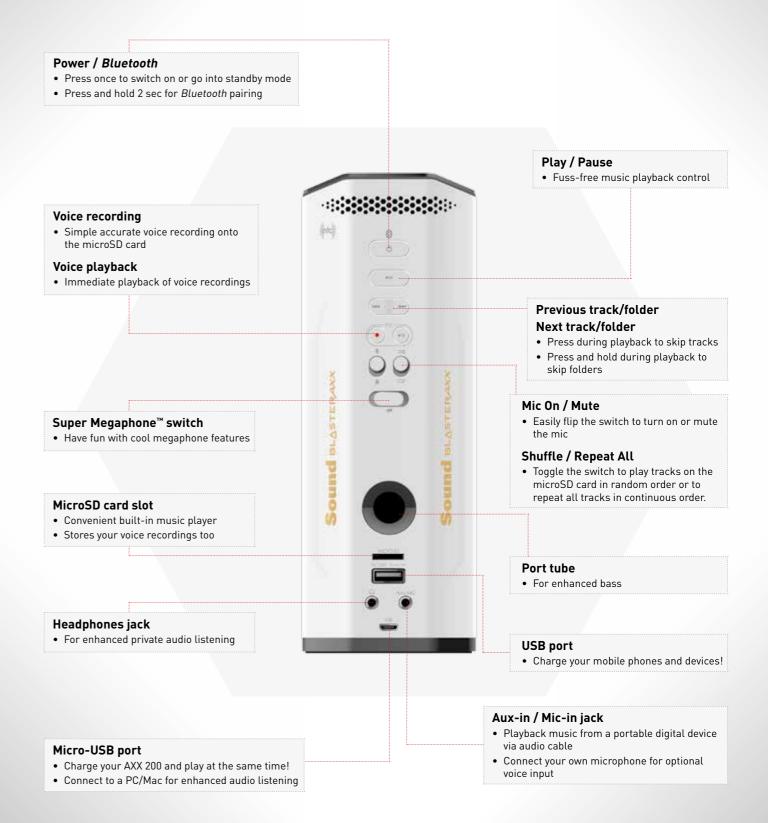

MORE...** 



# THE AXX 200: AN OVERVIEW

The Sound BlasterAxx AXX 200 is a sound system that stands above the rest in appearance, in features, as well as in performance. It is the amalgamation of the SB-Axx1<sup>TM</sup> quad-core processor, a Bluetooth wireless speaker, an SD Card-based MP3 player and voice recorder, and a high-quality teleconferencing quad microphone array in one elegant design. Its rugged hexagonal tower design with backlit capacitive touch controls combines durability with elegance, while the SB-Axx1<sup>TM</sup> processor is the intelligence within that delivers the best-in-class audio playback for your music, movies, games, and loud and clear voice communications.

Here's what makes up a Sound BlasterAxx AXX 200.

# **ID & FEATURES**



### **ID & FEATURES: BACK**



#### THE AXX 200: AN OVERVIEW

#### **ID & FEATURES: TOP**



### **TECHNOLOGY INSIDE**



The Sound BlasterAxx AXX 200 may look like a regular wireless speaker, but its built-in SB-Axx1™ quad-core processor makes it a full-fledged Sound Blaster sound card. The powerful, flexible and programmable processor, along with our legendary Sound Blaster technologies, allows the AXX 200 to deliver amazingly enhanced audio **PLAYBACK** and optimum quality **VOICE** transmission – the two fundamentals of communication.

#### SBX Pro Studio™ Technology for Incredible Audio PLAYBACK

The fully customizable SBX Pro Studio suite of technologies dramatically improves audio playback for music, movies and games, giving you unprecedented audio realism. All these features user programmable from their smart