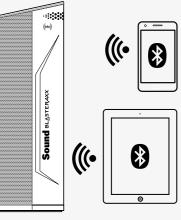

Instead of connecting to just one device, the AXX 200 can be paired to TWO Bluetooth devices simultaneously.

This is especially useful for users with two Bluetooth devices (phones and tablets) in their kit.

# SINGLE / DUAL BLUETOOTH CONNECTIONS