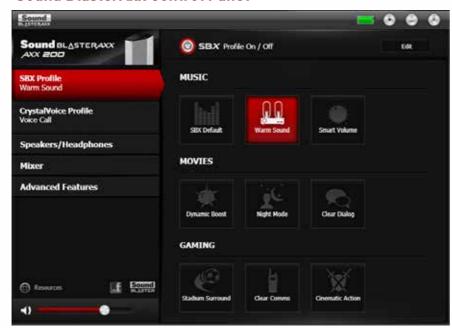

# SOUND BLASTERAXX CONTROL PANEL FOR PC/MAC

The **Sound BlasterAxx Control Panel** software for PC/Mac gives you complete control of every playback and voice aspect of the AXX 200. Visit **www.creative.com/support** to download Sound BlasterAxx Control Panel.

#### A. Music / Movies / Gaming

A selection of pre-configured SBX Pro Studio-enhanced audio profiles have been optimized for most of your playback needs.

Click the SBX Profile menu 10 to view and select an SBX Profile that matches your playback type.

#### Sound BlasterAxx Control Panel

#### **B. Voice Communication**

Three CrystalVoice profiles have been pre-set for different kinds of voice enhancements.

Click the Crystal Voice Profile menu 2 to view and select a profile below according to your type of communication.

 $\begin{tabular}{ll} \textbf{Voice Call} - for teleconferencing calls with multiple participants. \end{tabular}$ 

Maintains the loudness of your voice regardless of your proximity to the microphone.

**Voice Focus** – for clear one-to-one calls (e.g. VoIP applications, chatting or online gaming). Focus on your voice and suppresses all outside noise.

### **CONTROLLING AUDIO OUTPUTS AND CHANNELS**

A **Mixer** is also available on the Sound Blaster Control Panel software.

It allows you to adjust the volume levels of individual outputs and channels (microphone, headphones, etc).

- 1. Simply click the Mixer tab on the menu and adjust the volumes using the sliders.
- 2. Click the gear icon next to the sliders to adjust the left or right balance.