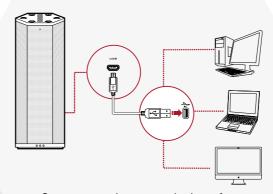

#### **DIGITAL USB**

Connect to a laptop or desktop for a fully digital USB audio and voice experience. Functions as a fullfledged high end Sound Blaster for your Mac and PC.

Connect a portable digital device via an audio cable to the aux/mic-in jack or connect a microphone for voice input.