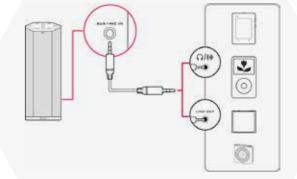

#### ANALOG AUDIO AND VOICE

#### **DIGITAL USB**

Connect to a laptop or desktop for a fully digital USB audio and voice experience. Functions as a fullfledged high end Sound Blaster for your Mac and PC.

Connect a portable digital device via an audio cable to the aux/mic-in jack or connect a microphone for voice input.