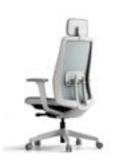

## K10A (BK) K10A-BS (WH)

2-Way Adjustable Headrest Adjustable Armrest (4D) 2-Way Adjustable Lumbar Support Depth Adjustable Seatrest Synchronized Tilt Mechanism Engineering Plastic Base Urethane Casters 720 x 580 x 1190

#### K10A-QW (BK) K10A-QW-BS (WH)

2-Way Adjustable Headrest Adjustable Armrest (4D) 2-Way Adjustable Lumbar Support Depth Adjustable Mesh Seatrest Synchronized Tilt Mechanism Engineering Plastic Base Urethane Casters 720 x 580 x 1190