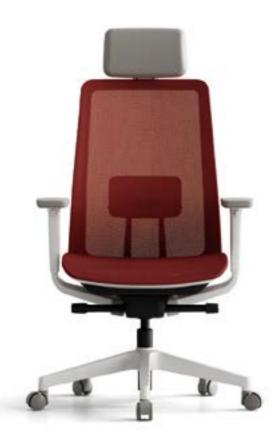

## K10A (BK) K10A-BS (WH)

2-Way Adjustable Headrest Adjustable Armrest (4D) 2-Way Adjustable Lumbar Support Depth Adjustable Seatrest Synchronized Tilt Mechanism Engineering Plastic Base Urethane Casters 720 x 580 x 1190

#### K10A-QW (BK) K10A-QW-BS (WH)

2-Way Adjustable Headrest Adjustable Armrest (4D) 2-Way Adjustable Lumbar Support Depth Adjustable Mesh Seatrest Synchronized Tilt Mechanism Engineering Plastic Base Urethane Casters 720 x 580 x 1190