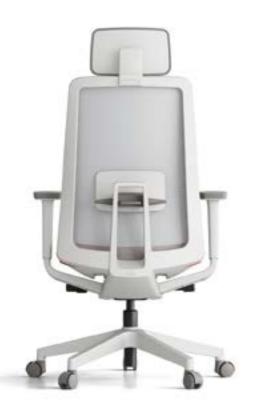

## K10A (BK) K10A-BS (WH)

2-Way Adjustable Headrest Adjustable Armrest (4D) 2-Way Adjustable Lumbar Support Depth Adjustable Seatrest Synchronized Tilt Mechanism Engineering Plastic Base Urethane Casters 720 x 580 x 1190

#### K10A-QW (BK) K10A-QW-BS (WH)

2-Way Adjustable Headrest Adjustable Armrest (4D) 2-Way Adjustable Lumbar Support Depth Adjustable Mesh Seatrest Synchronized Tilt Mechanism Engineering Plastic Base Urethane Casters 720 x 580 x 1190

## Outstanding Performer at Workplace, K10

The most advanced synchronized tilting mechanism of K10 realizes the ergonomic ideal of chair synchronizing with user's body in motion. Maximum adjustability with easy handlings of the smartly designed levers completes the highest performance of K10.