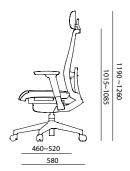

ference, and it also offers additional forward/backward, left/right and angle adjustment.

**5,6. Adjustable Lumbar Support** The lumbar support is height and depth adjustable.

sit in joy. **krede** 

## 7. Highly Elastic Soft Mesh

K10M chose highly elastic soft mesh for both backrest and seat to provide customized comfort.

#### 8. Adjustable Seat

The depth of seat is adjustable up to 60mm depending on the user's preference.

## User-Friendly Sitting Experience, K10M

K10M is an another version of K10 with all-mesh task seating for more elastic reaction to frequent posture changing and various body type. K10M offers the ultimate user-friendly sitting experience.



## STANDARD COLOR & FINISHES



Backrest, Seatrest | Mesh



CHARCOAL

sit in joy. **krede** 



## STANDARD DIMENSION