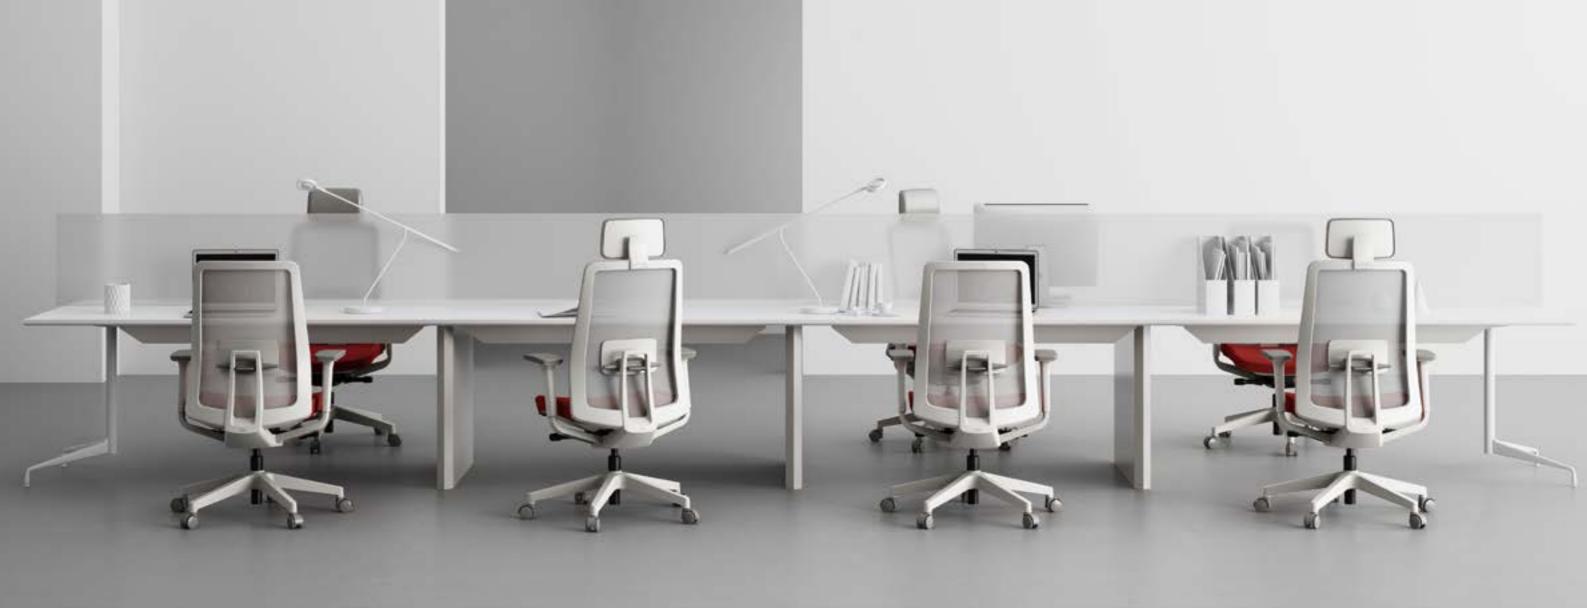

## Outstanding Performer at Workplace, K10

The most advanced synchronized tilting mechanism of K10 realizes the ergonomic ideal of chair synchronizing with user's body in motion. Maximum adjustability with easy handlings of the smartly designed levers completes the highest performance of K10.