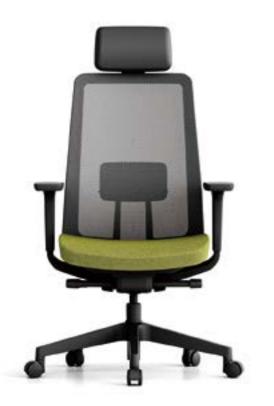

## K10A (BK) K10A-BS (WH)

2-Way Adjustable Headrest Adjustable Armrest (4D) 2-Way Adjustable Lumbar Support Depth Adjustable Seatrest Synchronized Tilt Mechanism Engineering Plastic Base Urethane Casters 720 x 580 x 1190

#### K10A-QW (BK) K10A-QW-BS (WH)

2-Way Adjustable Headrest Adjustable Armrest (4D) 2-Way Adjustable Lumbar Support Depth Adjustable Mesh Seatrest Synchronized Tilt Mechanism Engineering Plastic Base Urethane Casters 720 x 580 x 1190