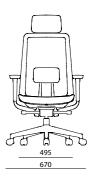

reference, and it also offers additional forward/backward, left/right and angle adjustment.

**5,6. Adjustable Lumbar Support** The lumbar support is height and depth adjustable.

sit in joy. **krede** 

## 7. Highly Elastic Soft Mesh

K10M chose highly elastic soft mesh for both backrest and seat to provide customized comfort.

#### 8. Adjustable Seat

The depth of seat is adjustable up to 60mm depending on the user's preference.

## User-Friendly Sitting Experience, K10M

K10M is an another version of K10 with all-mesh task seating for more elastic reaction to frequent posture changing and various body type. K10M offers the ultimate user-friendly sitting experience.



## STANDARD COLOR & FINISHES



Backrest, Seatrest | Mesh



CHARCOAL

sit in joy. **krede** 



## STANDARD DIMENSION