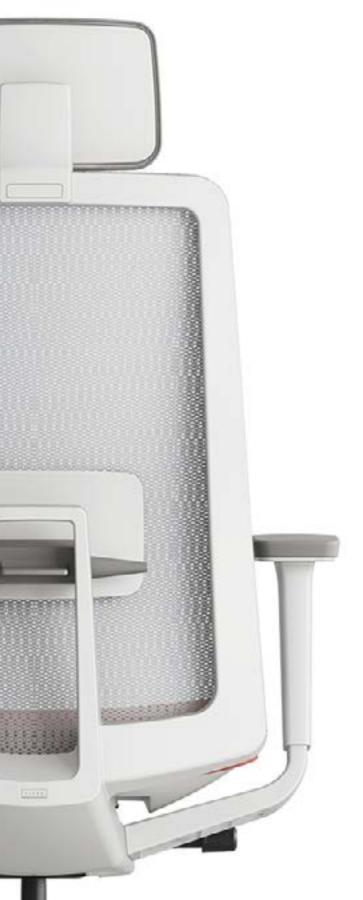

#### 1,2. Adjustable Headrest (Optional)

The headrest is height adjustable, especially, it helps the user's head maintain comfortable position all the time by natural reaction when tilted.

#### 3,4. Adjustable Armrest

The armrest is height adjustable depending on user's preference, and it also offers additional forward/backward, left/right and angle adjustment.

**5,6. Adjustable Lumbar Support** The lumbar support is height and depth adjustable.