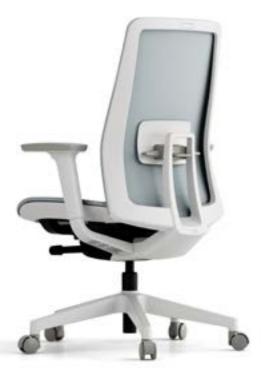

## Outstanding Performer at Workplace, K10

The most advanced synchronized tilting mechanism of K10 realizes the ergonomic ideal of chair synchronizing with user's body in motion. Maximum adjustability with easy handlings of the smartly designed levers completes the highest performance of K10.

## DETAIL & FUNCTION