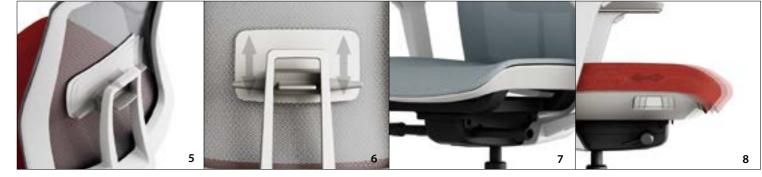

#### 3,4. Adjustable Armrest

The armrest is height adjustable depending on user's preference, and it also offers additional forward/backward, left/right and angle adjustment.

**5,6. Adjustable Lumbar Support** The lumbar support is height and depth adjustable.

## 7. Highly Elastic Soft Mesh

K10M chose highly elastic soft mesh for both backrest and seat to provide customized comfort.

#### 8. Adjustable Seat

The depth of seat is adjustable up to 60mm depending on the user's preference.