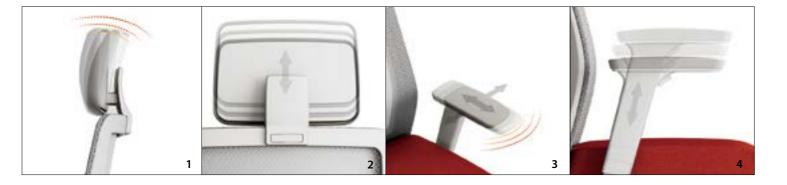

#### 1,2. Adjustable Headrest (Optional)

The headrest is height adjustable, especially, it helps the user's head maintain comfortable position all the time by natural reaction when tilted.

#### 3,4. Adjustable Armrest

The armrest is height adjustable depending on user's preference, and it also offers additional forward/backward, left/right and angle adjustment.

**5,6. Adjustable Lumbar Support** The lumbar support is height and depth adjustable.