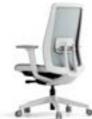

#### K10B (BK) K10B-BS (WH)

Adjustable Armrest (4D) 2-Way Adjustable Lumbar Support Depth Adjustable Seatrest Synchronized Tilt Mechanism Engineering Plastic Base Urethane Casters 720 x 580 x 1015

#### K10B-QW (BK) K10B-QW-BS (WH)

Adjustable Armrest (4D) 2-Way Adjustable Lumbar Support Depth Adjustable Mesh Seatrest Synchronized Tilt Mechanism Engineering Plastic Base Urethane Casters 720 x 580 x 1015