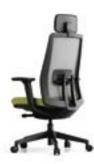

## K10A (BK) K10A-BS (WH)

2-Way Adjustable Headrest Adjustable Armrest (4D) 2-Way Adjustable Lumbar Support Depth Adjustable Seatrest Synchronized Tilt Mechanism Engineering Plastic Base Urethane Casters 720 x 580 x 1190

#### K10A-QW (BK) K10A-QW-BS (WH)

2-Way Adjustable Headrest Adjustable Armrest (4D) 2-Way Adjustable Lumbar Support Depth Adjustable Mesh Seatrest Synchronized Tilt Mechanism Engineering Plastic Base Urethane Casters 720 x 580 x 1190