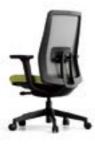

#### K10B (BK) K10B-BS (WH)

Adjustable Armrest (4D) 2-Way Adjustable Lumbar Support Depth Adjustable Seatrest Synchronized Tilt Mechanism Engineering Plastic Base Urethane Casters 720 x 580 x 1015

#### K10B-QW (BK) K10B-QW-BS (WH)

Adjustable Armrest (4D) 2-Way Adjustable Lumbar Support Depth Adjustable Mesh Seatrest Synchronized Tilt Mechanism Engineering Plastic Base Urethane Casters 720 x 580 x 1015