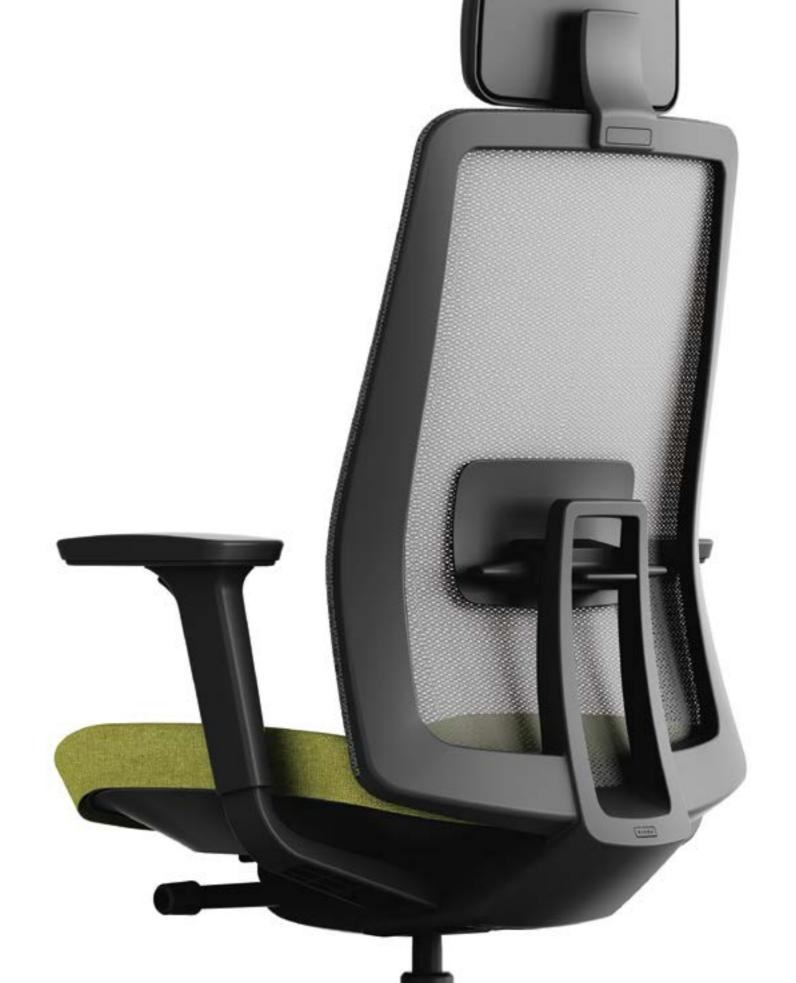

## DETAIL & FUNCTION

#### 1,2. Adjustable Headrest (Optional)

The headrest is height adjustable, especially, it helps the user's head maintain comfortable position all the time by natural reaction when tilted.

#### 3,4. Adjustable Armrest

The armrest is height adjustable depending on user's preference, and it also offers additional forward/backward, left/right and angle adjustment.

**5,6. Adjustable Lumbar Support** The lumbar support is height and depth adjustable.

#### 8. Adjustable Seat

The depth of seat is adjustable up to 60mm depending on the user's preference.