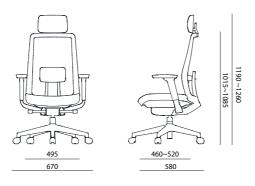

## STANDARD COLOR & FINISHES

STANDARD DIMENSION

## STANDARD DIMENSION

## K10A (BK) K10A-BS (WH)

2-Way Adjustable Headrest Adjustable Armrest (4D) 2-Way Adjustable Lumbar Support Depth Adjustable Seatrest Synchronized Tilt Mechanism Engineering Plastic Base Urethane Casters 720 x 580 x 1190

#### K10A-QW (BK) K10A-QW-BS (WH)

2-Way Adjustable Headrest Adjustable Armrest (4D) 2-Way Adjustable Lumbar Support Depth Adjustable Mesh Seatrest Synchronized Tilt Mechanism Engineering Plastic Base Urethane Casters 720 x 580 x 1190