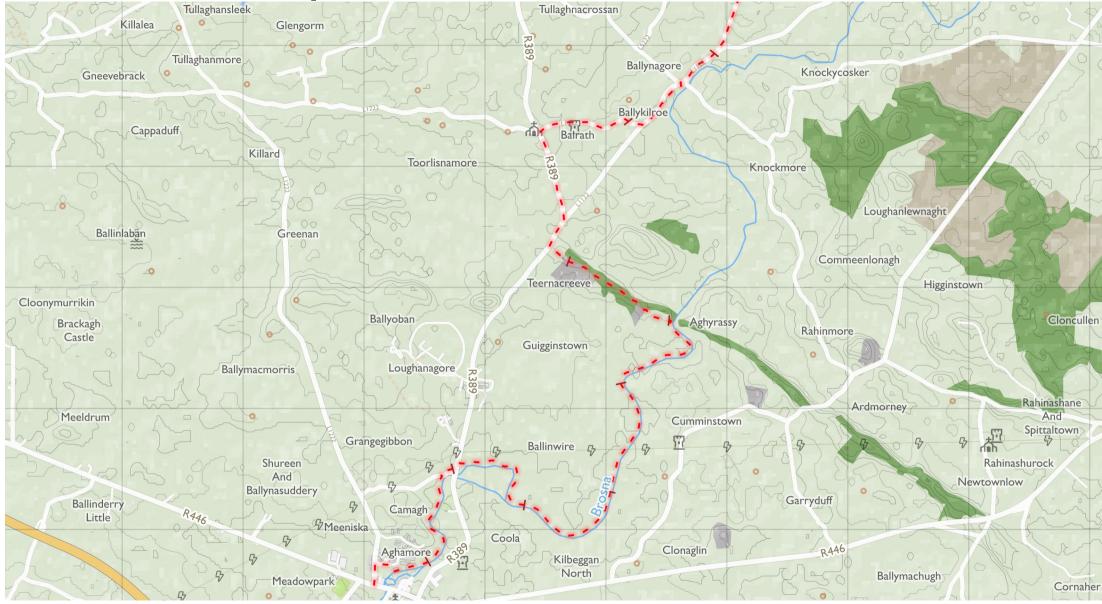

## Westmeath Way 2

Maps © Tough Soles under CC-BY 4.0. https://toughsoles.ie

Please don't use these maps to put yourself into any danger. Information portrayed on these maps does not give you a right of way.

Always follow instructions by landowners and always leave no trace.

Find these maps useful? Consider supporting their development on https://patreon.com/toughsoles.

Trails data from Sport Ireland. National Monuments © DCHLG. Map data © OpenStreetMaps Contributors. Height data © NASA

SRTM. Townland names © Ordnance Survey Ireland.

Map by Tough Soles. All data licensed under CC-BY 4.0.

Map Last Updated: 2019-07-22