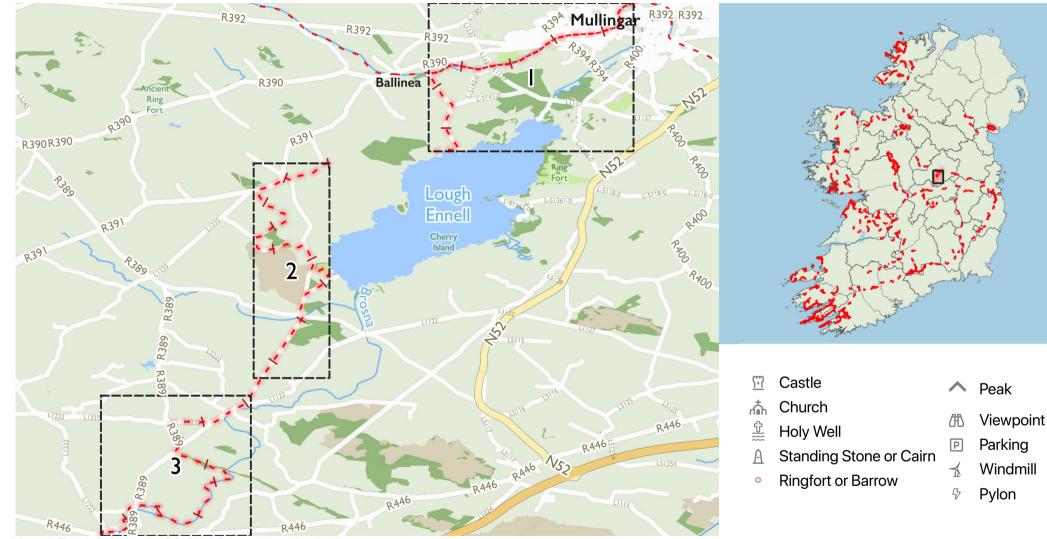

## Westmeath Way

Maps © Tough Soles under CC-BY 4.0. https://toughsoles.ie

Please don't use these maps to put yourself into any danger. Information portrayed on these maps does not give you a right of way. Always follow instructions by landowners and always leave no trace.

Find these maps useful? Consider supporting their development on https://patreon.com/toughsoles.

Trails data from Sport Ireland. National Monuments © DCHLG. Map data © OpenStreetMaps Contributors. Height data © NASA

SRTM. Townland names © Ordnance Survey Ireland.

Map by Tough Soles. All data licensed under CC-BY 4.0.