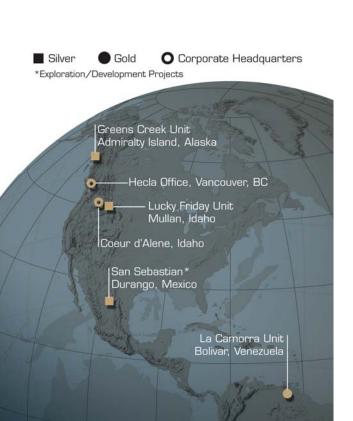

Hecla mines, processes and explores for silver, gold, lead and zinc in the United States, Mexico and Venezuela. The company currently produces silver from two mines: Greens Creek in Alaska and Lucky Friday in Idaho. The company also mines gold from its La Camorra Unit in Venezuela. Hecla has highly prospective exploration opportunities, proven operating expertise and a strong balance sheet with no longterm debt.

### **Strength in Diversity**

- Silver and Gold
- Operations <u>and</u> Exploration
- 3 mines, 4 World-Class Mining Districts
- 3 countries