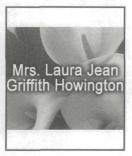

rial (N. Ga.); 1947-Student, Emory (Rex Kelly's Chapel, N. Ga.); 1947-Fort Walton Beach, First; 1951-Organized Shalimar Methodist Church; 1952-Director, Blue Lake; 1957-Tuskegee; 1958-Foley; 1962-Ashland Place, Mobile; 1964-Prattville, First; 1968-Monroeville; 1970-Executive Director, Conference Council; 1972-Marianna District; 1974-Director, Blue Lake (Sept. 1); 1978-Executive Director, Pension Crusade and Homes for

Claimant; 1980 (Aug. 31)-Montgomery District; 1984-Retired; 1994-Retired, supplying Cottonwood; 1995-Retired; 7/21/95-Retired, supplying Big Creek; 11/30/95-Retired 36 years

Supplied by her family and from a published obituary in the Montgomery Advertiser-Journal and Conference Records

Mrs. Laura Jean Griffith Howington, widow of the late Reverend Fletcher Howington, died



Saturday, April 16, 2005, at La Rocca Nursing Home in Tuscaloosa, Alabama. Mrs. Howington was born in Eclectic, AL on December 18, 1915. Her parents were Janie T. Griffith and Lee Griffith. She graduated from Elmore County High School in Eclectic in 1933. She earned a Bachelor of Science in education from the University of Alabama in 1938 and taught for a number of years in the public schools of Alabama, in Deatsville and at Sewell Memorial Junior High near Titus. On December 24, 1939, she married Arthur Fletcher Howington, Jr., a Methodist minister. They were married almost sixty years and served Methodist congregations in Dallas, Georgia, and in the Alabama communities of Titus, Pineapple, Selma, York, Monroeville, Mobile, Wetumpka,

Tallassee, Geneva, Montgomery, the Troy District, an