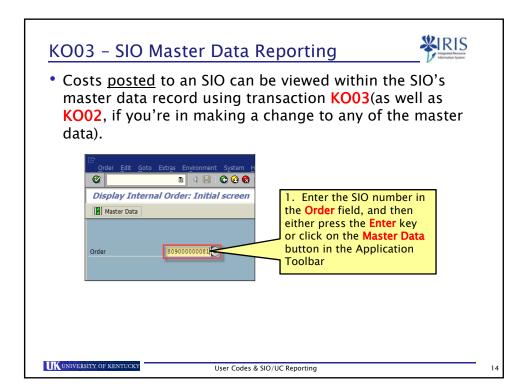

| User Codes                                                                                                                                     | WIRE BASE        |
|------------------------------------------------------------------------------------------------------------------------------------------------|------------------|
| <ul> <li>Unlike an SIO, a User Code does not need<br/>data created in SAP.</li> </ul>                                                          | to have master   |
| The Code is established outside of SAP, but<br>a list of your User Codes somewhere for ea<br>share them with other coworkers who need<br>them. | sy reference and |
| <ul> <li>A User Code can be alphanumeric, contain characters and spaces, and be up to 18 ch length.</li> </ul>                                 | •                |
| UKUNIVERSITY OF KENTUCKY User Codes & SIO/UC Reporting                                                                                         |                  |