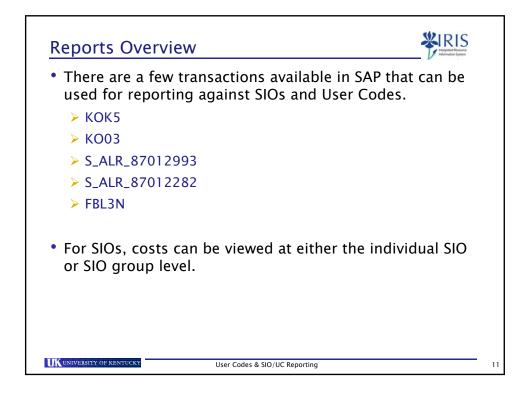

| User Codes                                                                                                                                     | WIRE BASE        |
|------------------------------------------------------------------------------------------------------------------------------------------------|------------------|
| <ul> <li>Unlike an SIO, a User Code does not need<br/>data created in SAP.</li> </ul>                                                          | to have master   |
| The Code is established outside of SAP, but<br>a list of your User Codes somewhere for ea<br>share them with other coworkers who need<br>them. | sy reference and |
| <ul> <li>A User Code can be alphanumeric, contain characters and spaces, and be up to 18 ch length.</li> </ul>                                 | •                |
| UKUNIVERSITY OF KENTUCKY User Codes & SIO/UC Reporting                                                                                         |                  |