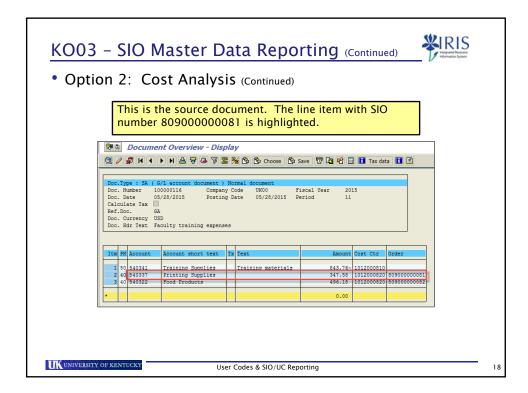

t.         G/L acct           ✓         \$30015           ✓         \$30015           ✓         \$30015           ✓         \$30015           ✓         \$30015                                                                                                                 | Short Text D/C<br>Travel-IS Mil H Cree<br>Travel-IS Mil S Deb:<br>Travel-IS Mil H Cree<br>Travel-IS Mil S Deb:                         | A<br>edit E<br>oit E<br>edit E<br>oit E<br>edit E | various U<br>Assignme<br>mount in doc.curr.<br>98.54<br>79.25<br>79.25<br>23.90 | ser Codes<br>ent field/c<br>Assignment<br>Smith2012              | listed in<br>olumn. | Busi<br>Busi<br>0101<br>0101<br>0101<br>0101<br>0101<br>0101 | Cost center<br>1012062470<br>1012527060<br>1012062470<br>1012527060               |

























| Orders: Actual/Plan/Variance                                           |                                |                                                                                                                                     |                                                       |                |                     |                |  |  |  |
|------------------------------------------------------------------------|--------------------------------|-------------------------------------------------------------------------------------------------------------------------------------|-------------------------------------------------------|----------------|---------------------|----------------|--|--|--|
| 5000