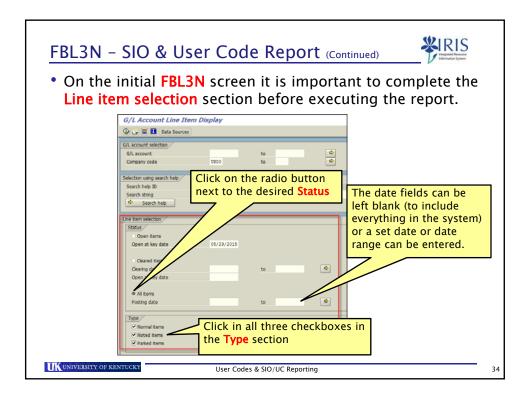

| User Codes                                                                                                                                     | WIRE BASE        |
|------------------------------------------------------------------------------------------------------------------------------------------------|------------------|
| <ul> <li>Unlike an SIO, a User Code does not need<br/>data created in SAP.</li> </ul>                                                          | to have master   |
| The Code is established outside of SAP, but<br>a list of your User Codes somewhere for ea<br>share them with other coworkers who need<br>them. | sy reference and |
| <ul> <li>A User Code can be alphanumeric, contain characters and spaces, and be up to 18 ch length.</li> </ul>                                 | •                |
| UKUNIVERSITY OF KENTUCKY User Codes & SIO/UC Reporting                                                                                         |                  |