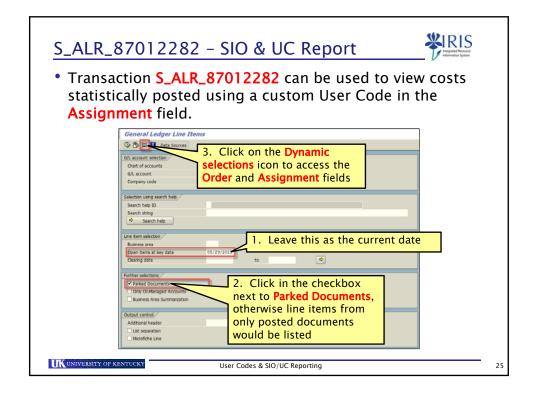

| User Codes                                                                                                                                     | WIRE BASE        |
|------------------------------------------------------------------------------------------------------------------------------------------------|------------------|
| <ul> <li>Unlike an SIO, a User Code does not need<br/>data created in SAP.</li> </ul>                                                          | to have master   |
| The Code is established outside of SAP, but<br>a list of your User Codes somewhere for ea<br>share them with other coworkers who need<br>them. | sy reference and |
| <ul> <li>A User Code can be alphanumeric, contain characters and spaces, and be up to 18 ch length.</li> </ul>                                 | •                |
| UKUNIVERSITY OF KENTUCKY User Codes & SIO/UC Reporting                                                                                         |                  |