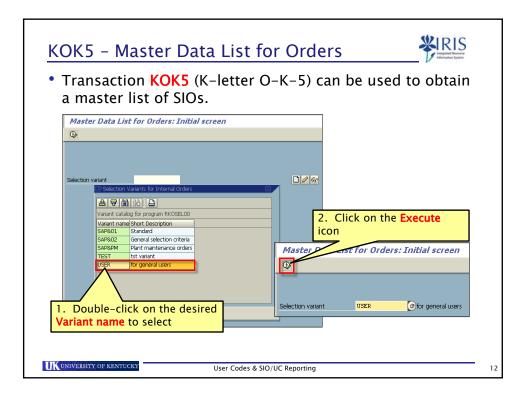

| User Codes                                                                                                                                     | WIRE BASE        |
|------------------------------------------------------------------------------------------------------------------------------------------------|------------------|
| <ul> <li>Unlike an SIO, a User Code does not need<br/>data created in SAP.</li> </ul>                                                          | to have master   |
| The Code is established outside of SAP, but<br>a list of your User Codes somewhere for ea<br>share them with other coworkers who need<br>them. | sy reference and |
| <ul> <li>A User Code can be alphanumeric, contain characters and spaces, and be up to 18 ch length.</li> </ul>                                 | •                |
| UKUNIVERSITY OF KENTUCKY User Codes & SIO/UC Reporting                                                                                         |                  |