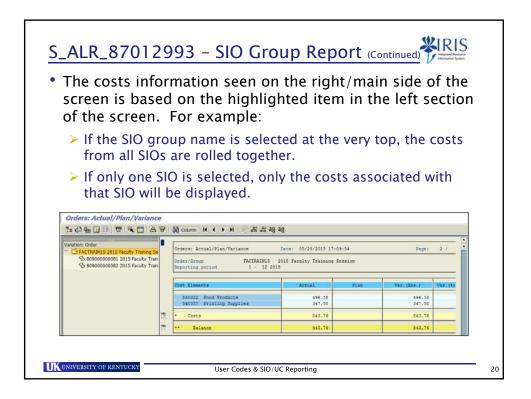

| Orders: Actual/Plan/Variance                                           |                                |                                                                                                                                     |                                                       |                |                     |                |  |  |  |
|------------------------------------------------------------------------|--------------------------------|-------------------------------------------------------------------------------------------------------------------------------------|-------------------------------------------------------|----------------|---------------------|----------------|--|--|--|
| 5000                                                                   |                                | 🕅 Column H 4 🕨 H 🖻 🖧 🖧 🧟                                                                                                            | 8                                                     |                |                     |                |  |  |  |
| Variation: Order                                                       |                                | Orders: Actual/Plam/Variance Date: 05/28/2015 17:09:54 Page: 2 /                                                                    |                                                       |                |                     |                |  |  |  |
| FACTRAIN15 2015 Faculty Training Se<br>S09000000081 2015 Faculty Train | 09000000081 2015 Faculty Train | Orders: Actual/Plan/Variance Date: 05/28/2015 17:09:54 Page: 2 /<br>Order/Group 80900000081 2015 Faculty Training-Printed materials |                                                       |                |                     |                |  |  |  |
| 80900000082 2015 Faculty Train                                         |                                | Reporting period 1 - 12 2015                                                                                                        |                                                       |                |                     |                |  |  |  |
|                                                                        |                                | Cost Elements                                                                                                                       | Actual                                                | Plan           | Var.(Abs.)          | Var.(%)        |  |  |  |
|                                                                        |                                | 540337 Printing Supplies                                                                                                            | 347.58                                                |                | 347.58              |                |  |  |  |
|                                                                        | 2                              | * Costa                                                                                                                             | 347.58                                                |                | 347.58              |                |  |  |  |
|                                                                        | 2                              | ** Balance                                                                                                                          | 347.58                                                |                | 347.58              |                |  |  |  |
| T: 🖉 🗄 🖬 🔲 🐨 🔍 🗂 🗛                                                     | 7                              | 🕅 Column 🔣 4 🕨 🖻 📑 🖓 🖓                                                                                                              | 4                                                     |                |                     |                |  |  |  |
| IIIII                                                                  |                                |                                                                                                                                     | 0                                                     |                |                     |                |  |  |  |
| Variation: Order                                                       |                                | Orders: Actual/Plan/Variance                                                                                                        | G<br>Date: 05/28/2015 17                              | :09:54         | Page:               | 2 /            |  |  |  |
|                                                                        |                                |                                                                                                                                     | Date: 05/28/2015 17<br>015 Faculty Training           |                | Page:               | 2 /            |  |  |  |
| FACTRAIN15 2015 Faculty Training Se<br>809000000081 2015 Faculty Train |                                | Order/Group 80900000082 2                                                                                                           | Date: 05/28/2015 17<br>015 Faculty Training           |                | Page:<br>Var.(Abs.) |                |  |  |  |
| FACTRAIN15 2015 Faculty Training Se<br>809000000081 2015 Faculty Train |                                | Order/Group 80900000082 2<br>Reporting period 1 - 12 2015                                                                           | Date: 05/28/2015 17<br>015 Faculty Training           | -Food products |                     | 2 /<br>Var.(0) |  |  |  |
| FACTRAIN15 2015 Faculty Training Se<br>809000000081 2015 Faculty Train |                                | Order/Group         60900000052 2           Reporting period         1 - 12 2015           Cost Elements         Cost Elements      | Date: 05/28/2015 17<br>015 Faculty Training<br>Actual | -Food products | Var.(Abs.)          |                |  |  |  |