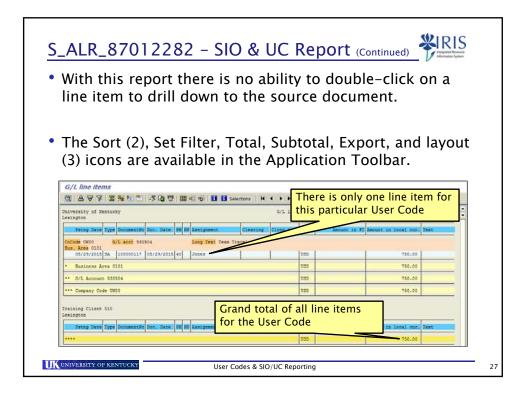

| User Codes                                                                                                                                     | WIRE BASE        |
|------------------------------------------------------------------------------------------------------------------------------------------------|------------------|
| <ul> <li>Unlike an SIO, a User Code does not need<br/>data created in SAP.</li> </ul>                                                          | to have master   |
| The Code is established outside of SAP, but<br>a list of your User Codes somewhere for ea<br>share them with other coworkers who need<br>them. | sy reference and |
| <ul> <li>A User Code can be alphanumeric, contain characters and spaces, and be up to 18 ch length.</li> </ul>                                 | •                |
| UKUNIVERSITY OF KENTUCKY User Codes & SIO/UC Reporting                                                                                         |                  |