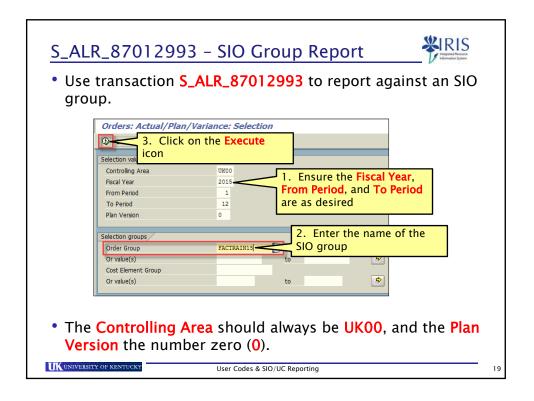

| User Codes                                                                                                                                     | WIRE BASE        |
|------------------------------------------------------------------------------------------------------------------------------------------------|------------------|
| <ul> <li>Unlike an SIO, a User Code does not need<br/>data created in SAP.</li> </ul>                                                          | to have master   |
| The Code is established outside of SAP, but<br>a list of your User Codes somewhere for ea<br>share them with other coworkers who need<br>them. | sy reference and |
| <ul> <li>A User Code can be alphanumeric, contain characters and spaces, and be up to 18 ch length.</li> </ul>                                 | •                |
| UKUNIVERSITY OF KENTUCKY User Codes & SIO/UC Reporting                                                                                         |                  |