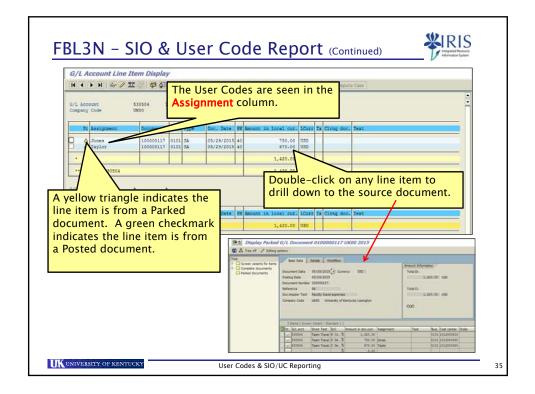

|                                                                                                                                                                                                                                                                                  | eenwah Doowaa                                                                                                                          | anti Ca                                           | manny Cada                                                                      |                                                                  |                     |                                                              |                                                                                   |
|----------------------------------------------------------------------------------------------------------------------------------------------------------------------------------------------------------------------------------------------------------------------------------|----------------------------------------------------------------------------------------------------------------------------------------|---------------------------------------------------|---------------------------------------------------------------------------------|------------------------------------------------------------------|---------------------|--------------------------------------------------------------|-----------------------------------------------------------------------------------|
|                                                                                                                                                                                                                                                                                  | ccount Docume                                                                                                                          |                                                   | · ·                                                                             |                                                                  |                     |                                                              |                                                                                   |
| िक Tree on थि                                                                                                                                                                                                                                                                    | 🕽 Company Code 🛛 🞇                                                                                                                     | Simulate                                          |                                                                                 | ample, th                                                        |                     |                                                              |                                                                                   |
| Basic Data                                                                                                                                                                                                                                                                       | Details                                                                                                                                |                                                   |                                                                                 | ser Code                                                         |                     |                                                              |                                                                                   |
|                                                                                                                                                                                                                                                                                  |                                                                                                                                        |                                                   |                                                                                 | last name                                                        |                     |                                                              |                                                                                   |
| Document Date                                                                                                                                                                                                                                                                    |                                                                                                                                        | urrency                                           |                                                                                 | d and the                                                        |                     |                                                              |                                                                                   |
| Posting Date                                                                                                                                                                                                                                                                     | 10/26/2012                                                                                                                             |                                                   |                                                                                 | pace in-b                                                        |                     |                                                              |                                                                                   |
| Reference                                                                                                                                                                                                                                                                        | GA                                                                                                                                     |                                                   | actual de                                                                       | bit costs v                                                      | vill post           | to th                                                        | e                                                                                 |
| Doc.Header Text                                                                                                                                                                                                                                                                  |                                                                                                                                        |                                                   | Cost Cen                                                                        | ter (10125                                                       | 527060)             | . and                                                        | the                                                                               |
| Company Code                                                                                                                                                                                                                                                                     | UKOO University c                                                                                                                      | of Kentuck                                        |                                                                                 |                                                                  |                     |                                                              |                                                                                   |
|                                                                                                                                                                                                                                                                                  |                                                                                                                                        |                                                   | I COSTS WIII                                                                    | statistica                                                       |                     |                                                              |                                                                                   |
|                                                                                                                                                                                                                                                                                  |                                                                                                                                        |                                                   | costs will                                                                      |                                                                  |                     |                                                              | -                                                                                 |
|                                                                                                                                                                                                                                                                                  |                                                                                                                                        |                                                   | various U                                                                       | ser Codes                                                        | listed i            |                                                              |                                                                                   |
|                                                                                                                                                                                                                                                                                  |                                                                                                                                        |                                                   | various U                                                                       |                                                                  | listed i            |                                                              |                                                                                   |
| 6 Items ( Scr                                                                                                                                                                                                                                                                    | een Variant : Standard 1                                                                                                               | 1)                                                | various U                                                                       | ser Codes                                                        | listed i            |                                                              | -                                                                                 |
| 6 Items ( Scri<br>St., G/L acct                                                                                                                                                                                                                                                  | een Variant : Standard 1<br>Short Text D/C                                                                                             |                                                   | various U<br>Assignme                                                           | ser Codes                                                        | listed i            | n the                                                        | Cost center                                                                       |
|                                                                                                                                                                                                                                                                                  |                                                                                                                                        | A                                                 | various U<br>Assignme                                                           | ser Codes<br>ent field/c                                         | listed in<br>olumn. | n the<br>Busi                                                |                                                                                   |
| 📑 St G/L acct                                                                                                                                                                                                                                                                    | Short Text D/C                                                                                                                         | A<br>dit 🗐                                        | various U<br>Assignme<br>mount in doc.curr.<br>98.54                            | ser Codes<br>ent field/c                                         | listed in<br>olumn. | Busi                                                         | Cost center                                                                       |
| St         G/L acct           ✓         530015           ✓         530015           ✓         530015           ✓         530015                                                                                                                                                  | Short Text D/C<br>Travel-IS Mil H Crea<br>Travel-IS Mil S Deb:<br>Travel-IS Mil H Crea                                                 | A<br>edit 🗎<br>edit 🖥                             | various U<br>Assignme<br>mount in doc.curr.<br>98.54<br>98.54<br>79.25          | ser Codes<br>ent field/c<br>Assignment<br>Smith2012              | listed in<br>olumn. | Busi<br>0101<br>0101<br>0101                                 | Cost center<br>1012062470<br>1012527060<br>1012062470                             |
| St.         G/L acct           ✓         \$30015           ✓         \$30015           ✓         \$30015           ✓         \$30015           ✓         \$30015                                                                                                                 | Short Text D/C<br>Travel-IS Mil H Cree<br>Travel-IS Mil S Deb:<br>Travel-IS Mil H Cree<br>Travel-IS Mil S Deb:                         | A<br>edit E<br>pit E<br>edit E                    | various U<br>Assignme<br>mount in doc.curr.<br>98.54<br>98.54<br>79.25<br>79.25 | ser Codes<br>ent field/c                                         | listed in<br>olumn. | Busi<br>0101<br>0101<br>0101<br>0101                         | Cost center<br>1012062470<br>1012527060<br>1012062470<br>1012527060               |
| St.         G/L acct           ✓         \$30015           ✓         \$30015           ✓         \$30015           ✓         \$30015           ✓         \$30015           ✓         \$30015           ✓         \$30015           ✓         \$30015           ✓         \$30015 | Short Text D/C<br>Travel-IS Mil H Cree<br>Travel-IS Mil S Deb:<br>Travel-IS Mil H Cree<br>Travel-IS Mil S Deb:<br>Travel-IS Mil H Cree | A<br>edit E<br>oit E<br>edit E<br>oit E<br>edit E | various U<br>Assignme<br>mount in doc.curr.<br>98.54<br>79.25<br>79.25<br>23.90 | ser Codes<br>ent field/c<br>Assignment<br>Smith2012<br>Jones2012 | listed in<br>olumn. | Busi<br>Busi<br>0101<br>0101<br>0101<br>0101<br>0101<br>0101 | Cost center<br>1012062470<br>1012527060<br>1012062470<br>1012527060<br>1012062470 |
| St.         G/L acct           ✓         \$30015           ✓         \$30015           ✓         \$30015           ✓         \$30015           ✓         \$30015                                                                                                                 | Short Text D/C<br>Travel-IS Mil H Cree<br>Travel-IS Mil S Deb:<br>Travel-IS Mil H Cree<br>Travel-IS Mil S Deb:                         | A<br>edit E<br>oit E<br>edit E<br>oit E<br>edit E | various U<br>Assignme<br>mount in doc.curr.<br>98.54<br>79.25<br>79.25<br>23.90 | ser Codes<br>ent field/c<br>Assignment<br>Smith2012              | listed in<br>olumn. | Busi<br>Busi<br>0101<br>0101<br>0101<br>0101<br>0101<br>0101 | Cost center<br>1012062470<br>1012527060<br>1012062470<br>1012527060               |