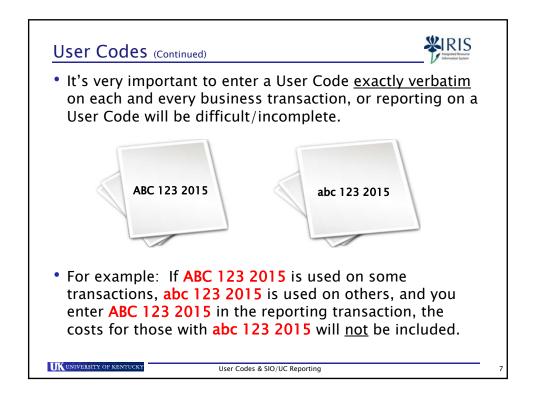

| User Codes                                                                                                                                     | WIRE BASE        |
|------------------------------------------------------------------------------------------------------------------------------------------------|------------------|
| <ul> <li>Unlike an SIO, a User Code does not need<br/>data created in SAP.</li> </ul>                                                          | to have master   |
| The Code is established outside of SAP, but<br>a list of your User Codes somewhere for ea<br>share them with other coworkers who need<br>them. | sy reference and |
| <ul> <li>A User Code can be alphanumeric, contain characters and spaces, and be up to 18 ch length.</li> </ul>                                 | •                |
| UKUNIVERSITY OF KENTUCKY User Codes & SIO/UC Reporting                                                                                         |                  |