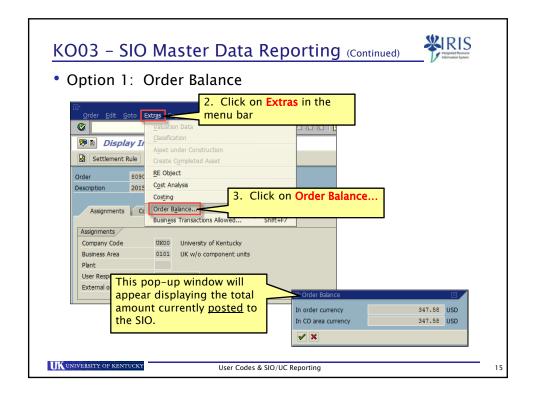

|
| St.         G/L acct           ✓         \$30015           ✓         \$30015           ✓         \$30015           ✓         \$30015           ✓         \$30015                                                                                                                 | Short Text D/C<br>Travel-IS Mil H Cree<br>Travel-IS Mil S Deb:<br>Travel-IS Mil H Cree<br>Travel-IS Mil S Deb:                         | A<br>edit E<br>oit E<br>edit E<br>oit E<br>edit E | various U<br>Assignme<br>mount in doc.curr.<br>98.54<br>79.25<br>79.25<br>23.90 | ser Codes<br>ent field/c<br>Assignment<br>Smith2012              | listed in<br>olumn. | Busi<br>Busi<br>0101<br>0101<br>0101<br>0101<br>0101<br>0101 | Cost center<br>1012062470<br>1012527060<br>1012062470<br>1012527060               |

























| Orders: Actual/Plan/Variance                                           |                                |                                                                                                                                     |                                                       |                |                     |                |  |  |  |
|------------------------------------------------------------------------|--------------------------------|-------------------------------------------------------------------------------------------------------------------------------------|-------------------------------------------------------|----------------|---------------------|----------------|--|--|--|
| 5000