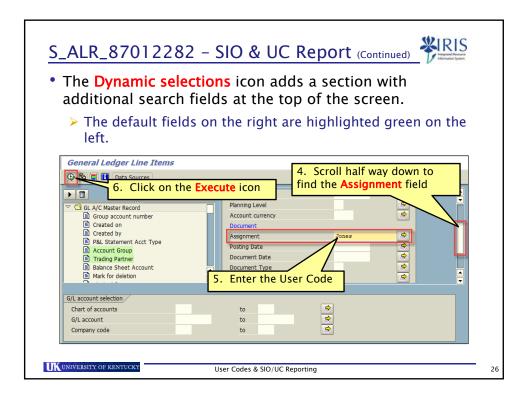

| User Codes                                                                                                                                     | WIRE BASE        |
|------------------------------------------------------------------------------------------------------------------------------------------------|------------------|
| <ul> <li>Unlike an SIO, a User Code does not need<br/>data created in SAP.</li> </ul>                                                          | to have master   |
| The Code is established outside of SAP, but<br>a list of your User Codes somewhere for ea<br>share them with other coworkers who need<br>them. | sy reference and |
| <ul> <li>A User Code can be alphanumeric, contain characters and spaces, and be up to 18 ch length.</li> </ul>                                 | •                |
| UKUNIVERSITY OF KENTUCKY User Codes & SIO/UC Reporting                                                                                         |                  |