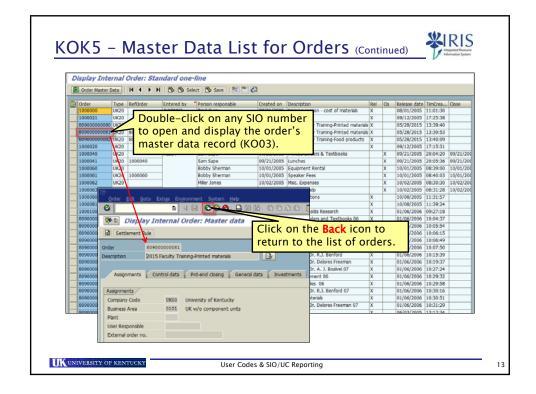

| User Codes                                                                                                                                     | WIRE BASE        |
|------------------------------------------------------------------------------------------------------------------------------------------------|------------------|
| <ul> <li>Unlike an SIO, a User Code does not need<br/>data created in SAP.</li> </ul>                                                          | to have master   |
| The Code is established outside of SAP, but<br>a list of your User Codes somewhere for ea<br>share them with other coworkers who need<br>them. | sy reference and |
| <ul> <li>A User Code can be alphanumeric, contain characters and spaces, and be up to 18 ch length.</li> </ul>                                 | •                |
| UKUNIVERSITY OF KENTUCKY User Codes & SIO/UC Reporting                                                                                         |                  |