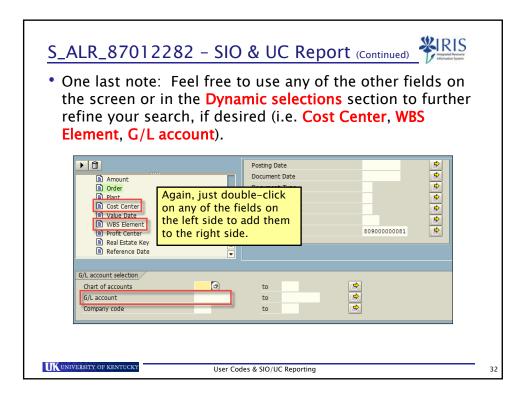

| User Codes                                                                                                                                     | WIRE BASE        |
|------------------------------------------------------------------------------------------------------------------------------------------------|------------------|
| <ul> <li>Unlike an SIO, a User Code does not need<br/>data created in SAP.</li> </ul>                                                          | to have master   |
| The Code is established outside of SAP, but<br>a list of your User Codes somewhere for ea<br>share them with other coworkers who need<br>them. | sy reference and |
| <ul> <li>A User Code can be alphanumeric, contain characters and spaces, and be up to 18 ch length.</li> </ul>                                 | •                |
| UKUNIVERSITY OF KENTUCKY User Codes & SIO/UC Reporting                                                                                         |                  |