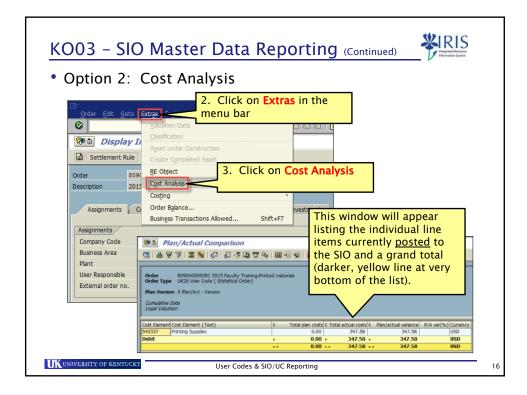

| St.         G/L acct           ✓         \$30015           ✓         \$30015           ✓         \$30015           ✓         \$30015           ✓         \$30015                                                                                                                 | Short Text D/C<br>Travel-IS Mil H Cree<br>Travel-IS Mil S Deb:<br>Travel-IS Mil H Cree<br>Travel-IS Mil S Deb:                         | A<br>edit E<br>oit E<br>edit E<br>oit E<br>edit E | various U<br>Assignme<br>mount in doc.curr.<br>98.54<br>79.25<br>79.25<br>23.90 | ser Codes<br>ent field/c<br>Assignment<br>Smith2012              | listed in<br>olumn. | Busi<br>Busi<br>0101<br>0101<br>0101<br>0101<br>0101<br>0101 | Cost center<br>1012062470<br>1012527060<br>1012062470<br>1012527060               |

























| Orders: Actual/Plan/Variance                                           |                                |                                                                                                                                     |                                                       |                |                     |                |  |  |  |
|------------------------------------------------------------------------|--------------------------------|-------------------------------------------------------------------------------------------------------------------------------------|-------------------------------------------------------|----------------|---------------------|----------------|--|--|--|
| 5000