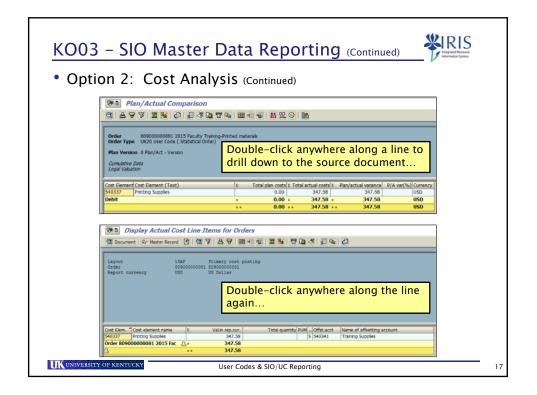

St.         G/L acct           ✓         \$30015           ✓         \$30015           ✓         \$30015           ✓         \$30015           ✓         \$30015                                                                                                                 | Short Text D/C<br>Travel-IS Mil H Cree<br>Travel-IS Mil S Deb:<br>Travel-IS Mil H Cree<br>Travel-IS Mil S Deb:                         | A<br>edit E<br>oit E<br>edit E<br>oit E<br>edit E | various U<br>Assignme<br>mount in doc.curr.<br>98.54<br>79.25<br>79.25<br>23.90 | ser Codes<br>ent field/c<br>Assignment<br>Smith2012              | listed in<br>olumn. | Busi<br>Busi<br>0101<br>0101<br>0101<br>0101<br>0101<br>0101 | Cost center<br>1012062470<br>1012527060<br>1012062470<br>1012527060               |

























| Orders: Actual/Plan/Variance                                           |                                |                                                                                                                                     |                                                       |                |                     |                |  |  |  |
|------------------------------------------------------------------------|--------------------------------|-------------------------------------------------------------------------------------------------------------------------------------|-------------------------------------------------------|----------------|---------------------|----------------|--|--|--|
| 5000