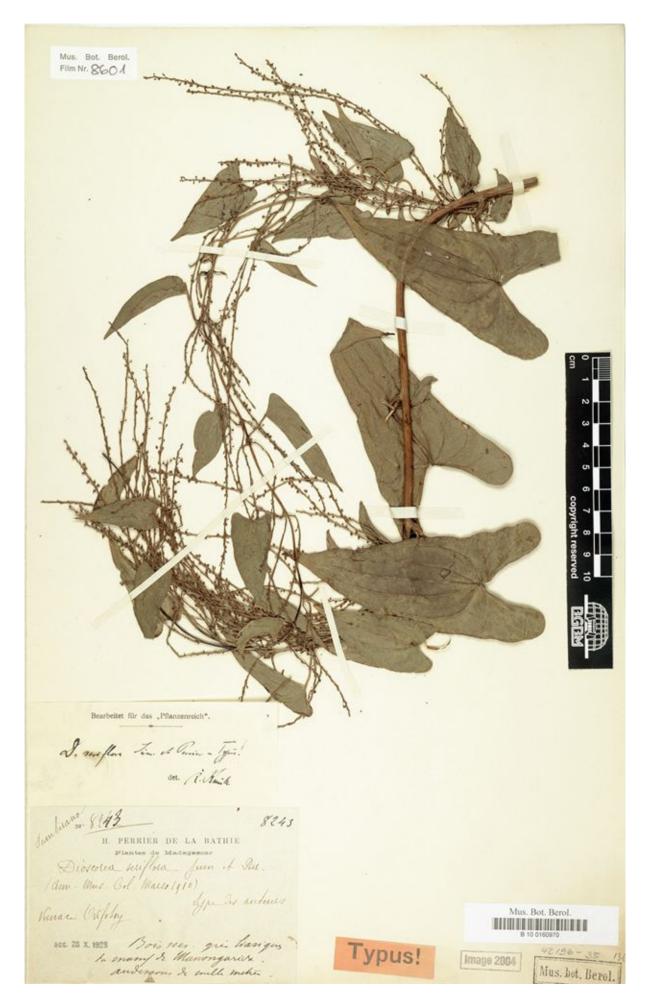

## Type of Dioscorea seriflora Jum. & Perrier [family DIOSCOREACEAE]

http://www.aluka.org/action/showMetadata?doi=10.5555/AL.AP.SPECIMEN.B 10 0160970

Use of the Aluka digital library is subject to Aluka's Terms and Conditions, available at http://www.aluka.org/page/about/termsConditions.jsp. By using Aluka, you agree that you have read and will abide by the Terms and Conditions. Among other things, the Terms and Conditions provide that the content in the Aluka digital library is only for personal, non-commercial use by authorized users of Aluka in connection with research, scholarship, and education.

## Type of Dioscorea seriflora Jum. & Perrier [family DIOSCOREACEAE]

| Collector       | Not on sheet, No# 8243                                                                                                                                                                                                                                                                                                                                                                                                                                                                                                                                                                                                                                                                                                    |
|-----------------|---------------------------------------------------------------------------------------------------------------------------------------------------------------------------------------------------------------------------------------------------------------------------------------------------------------------------------------------------------------------------------------------------------------------------------------------------------------------------------------------------------------------------------------------------------------------------------------------------------------------------------------------------------------------------------------------------------------------------|
| Collection date | Not on sheet                                                                                                                                                                                                                                                                                                                                                                                                                                                                                                                                                                                                                                                                                                              |
| Country         | Madagascar (Madagascar)                                                                                                                                                                                                                                                                                                                                                                                                                                                                                                                                                                                                                                                                                                   |
| Identifications | Type of Dioscorea seriflora Jum. & Perrier [family DIOSCOREACEAE] (stored under name); Verified by Knuth, R., Not on sheet.                                                                                                                                                                                                                                                                                                                                                                                                                                                                                                                                                                                               |
| Notes           | H. Perrier de la Bâthie, plantes de Madagascar Disclaimer: The information presented is presently mostly based on herbarium sheet labels and annotations and not checked for correctness. The Botanic Garden and Botanical Museum Berlin-Dahlem does thus not take responsibility for the topicality, correctness, completeness or quality of the information provided. Liability claims regarding damage caused by the use of any Information provided, including any kind of information which is incomplete or incorrect, will therefore be rejected. We would like to encourage you to send corrections, if possible accompanied by the bar code number seen on the sheet, by email to HerbariumAnnotations@bgbm.org. |
| Repository      | Botanic Garden and Botanical Museum Berlin-Dahlem, Freie Universität Berlin, Germany, B 10 0160970                                                                                                                                                                                                                                                                                                                                                                                                                                                                                                                                                                                                                        |
|                 |                                                                                                                                                                                                                                                                                                                                                                                                                                                                                                                                                                                                                                                                                                                           |