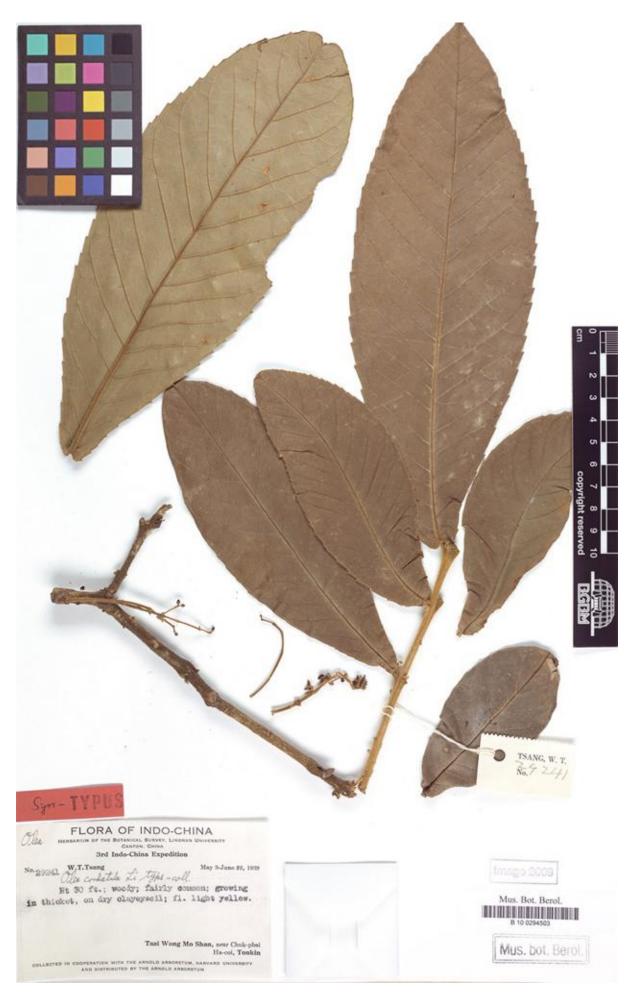

## Syntype of Olea cordatula H.L.Li [family OLEACEAE]

| Herbarium |  |
|-----------|--|
|           |  |

| Ticiballalli       |                                                                                                                                                                                                                                                                                                                                                                                                                                                                                                                                                                                                                                                                                                                                                                                                                                    |
|--------------------|------------------------------------------------------------------------------------------------------------------------------------------------------------------------------------------------------------------------------------------------------------------------------------------------------------------------------------------------------------------------------------------------------------------------------------------------------------------------------------------------------------------------------------------------------------------------------------------------------------------------------------------------------------------------------------------------------------------------------------------------------------------------------------------------------------------------------------|
| Collection         | Type Specimens                                                                                                                                                                                                                                                                                                                                                                                                                                                                                                                                                                                                                                                                                                                                                                                                                     |
| Resource Type      | Specimens                                                                                                                                                                                                                                                                                                                                                                                                                                                                                                                                                                                                                                                                                                                                                                                                                          |
| Collector          | Tsang, W.T., #29241                                                                                                                                                                                                                                                                                                                                                                                                                                                                                                                                                                                                                                                                                                                                                                                                                |
| Collection date    | 03-0522-06-1939                                                                                                                                                                                                                                                                                                                                                                                                                                                                                                                                                                                                                                                                                                                                                                                                                    |
| Locality           | Tonkin: Taai Wong Mo Shan, near Chuk phai, Ha-coi; in thicket, on dry clayeysoil                                                                                                                                                                                                                                                                                                                                                                                                                                                                                                                                                                                                                                                                                                                                                   |
| Country            | Viet Nam (Vietnam)                                                                                                                                                                                                                                                                                                                                                                                                                                                                                                                                                                                                                                                                                                                                                                                                                 |
| Identifications    | Syntype of Olea cordatula H.L.Li [family OLEACEAE] (stored under name);                                                                                                                                                                                                                                                                                                                                                                                                                                                                                                                                                                                                                                                                                                                                                            |
| Notes              | Flora of Indo-China, Herbarium of the Botanical Survey,<br>Lingnan University Canton, China, 4th Indo-China Expedition<br>Disclaimer: The information presented is presently mostly<br>based on herbarium sheet labels and annotations and not<br>checked for correctness. The Botanic Garden and Botanical<br>Museum Berlin-Dahlem does thus not take responsibility for the<br>topicality, correctness, completeness or quality of the<br>information provided. Liability claims regarding damage caused<br>by the use of any Information provided, including any kind of<br>information which is incomplete or incorrect, will therefore be<br>rejected. We would like to encourage you to send corrections, if<br>possible accompanied by the bar code number seen on the<br>sheet, by email to HerbariumAnnotations@bgbm.org. |
| Pages              | 1                                                                                                                                                                                                                                                                                                                                                                                                                                                                                                                                                                                                                                                                                                                                                                                                                                  |
| Data last modified | 2009-01-07                                                                                                                                                                                                                                                                                                                                                                                                                                                                                                                                                                                                                                                                                                                                                                                                                         |
|                    |                                                                                                                                                                                                                                                                                                                                                                                                                                                                                                                                                                                                                                                                                                                                                                                                                                    |