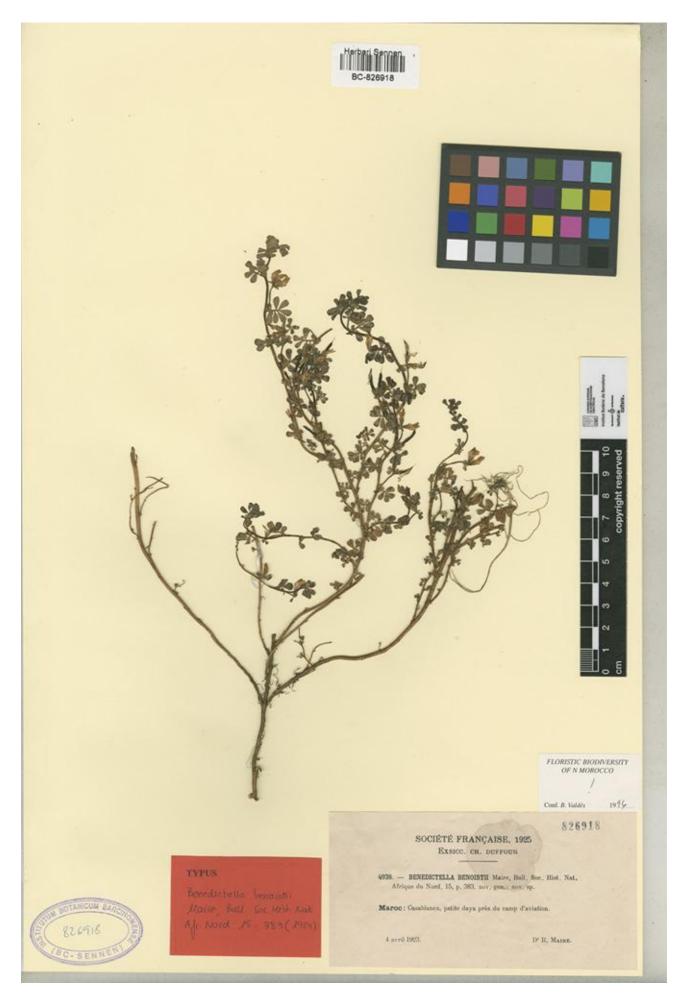

## Type of Benedictella benoistii Maire [family LEGUMINOSAE-PAPILIONOIDEAE]

| Herbarium          |                                                                                                                                                                                                                                                                            |
|--------------------|----------------------------------------------------------------------------------------------------------------------------------------------------------------------------------------------------------------------------------------------------------------------------|
| Collection         | Herbarium Specimens                                                                                                                                                                                                                                                        |
| Resource Type      | Specimens                                                                                                                                                                                                                                                                  |
| Collector          | R. Maire, #4938                                                                                                                                                                                                                                                            |
| Collection date    | 1923/4/4                                                                                                                                                                                                                                                                   |
| Locality           | Maroc: Casablanca, petite daya près du camp d'aviation                                                                                                                                                                                                                     |
| Country            | Morocco (Morocco)                                                                                                                                                                                                                                                          |
| Identifications    | Benedictella benoistii Maire [family<br>LEGUMINOSAE-PAPILIONOIDEAE] (stored under<br>name);Benedictella benoistii Maire [family<br>LEGUMINOSAE-PAPILIONOIDEAE]; Verified by B. Valdés,<br>1996Type of Benedictella benoistii Maire [family<br>LEGUMINOSAE-PAPILIONOIDEAE]; |
| Pages              | 1                                                                                                                                                                                                                                                                          |
| Data last modified | 2009-09-18                                                                                                                                                                                                                                                                 |
|                    |                                                                                                                                                                                                                                                                            |