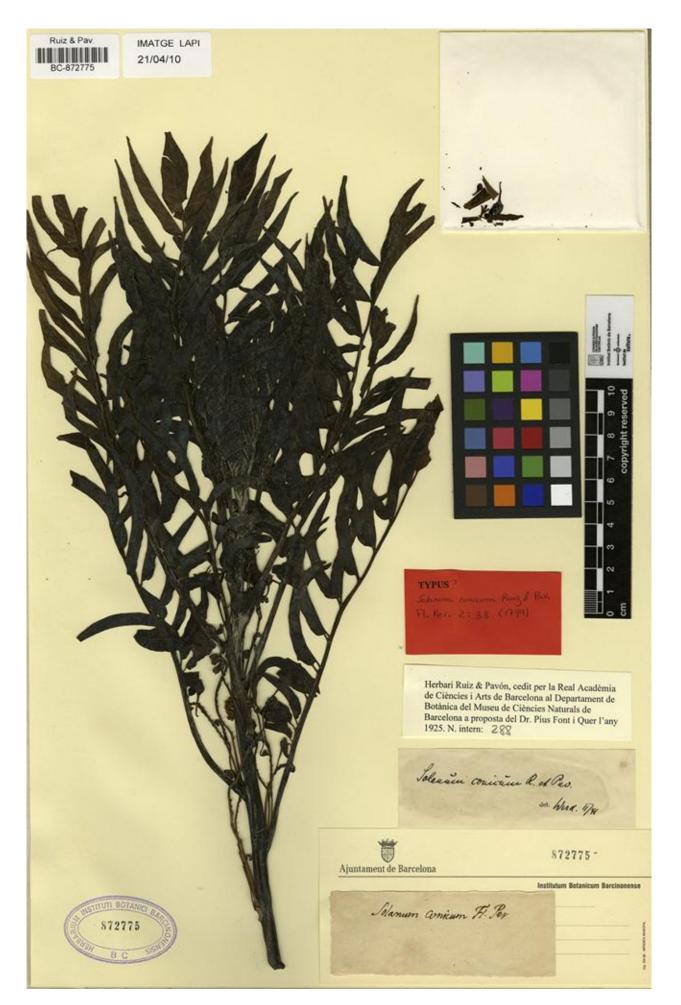

Type? of Solanum conicum Ruiz & Pav. [family SOLANACEAE]

http://plants.jstor.org/specimen/bc872775

http://www.jstor.org

Your use of the JSTOR archive indicates your acceptance of JSTOR's Terms and Conditions of Use, available at <a href="http://www.jstor.org/page/info/about/policies/terms.jsp">http://www.jstor.org/page/info/about/policies/terms.jsp</a>. JSTOR's Terms and Conditions of Use provides, in part, that unless you have obtained prior permission, you may not download an entire issue of a journal or multiple copies of articles, and you may use content in the JSTOR archive only for your personal, non-commercial use.

## Type? of Solanum conicum Ruiz & Pav. [family SOLANACEAE]

| Herbarium          |                                                                                                                                                                                                                                    |
|--------------------|------------------------------------------------------------------------------------------------------------------------------------------------------------------------------------------------------------------------------------|
| Collection         | Type Specimens                                                                                                                                                                                                                     |
| Resource Type      | Specimens                                                                                                                                                                                                                          |
| Collector          | Not on sheet, #s.n.                                                                                                                                                                                                                |
| Collection date    |                                                                                                                                                                                                                                    |
| Locality           | -                                                                                                                                                                                                                                  |
| Country            | Unknown (Unknown)                                                                                                                                                                                                                  |
| Identifications    | Solanum conicum Ruiz & Pav. [family SOLANACEAE] (stored<br>under name); Verified by Llerd, 1941/2Solanum conicum Ruiz<br>& Pav. [family SOLANACEAE]; Verified by PavónType? of<br>Solanum conicum Ruiz & Pav. [family SOLANACEAE]; |
| Notes              | In the label there are no concrete data locality coincident with locotypic indication. In the label only Flora Peruviana is indicated.                                                                                             |
| Pages              | 1                                                                                                                                                                                                                                  |
| Data last modified | 2010-03-16                                                                                                                                                                                                                         |
|                    |                                                                                                                                                                                                                                    |