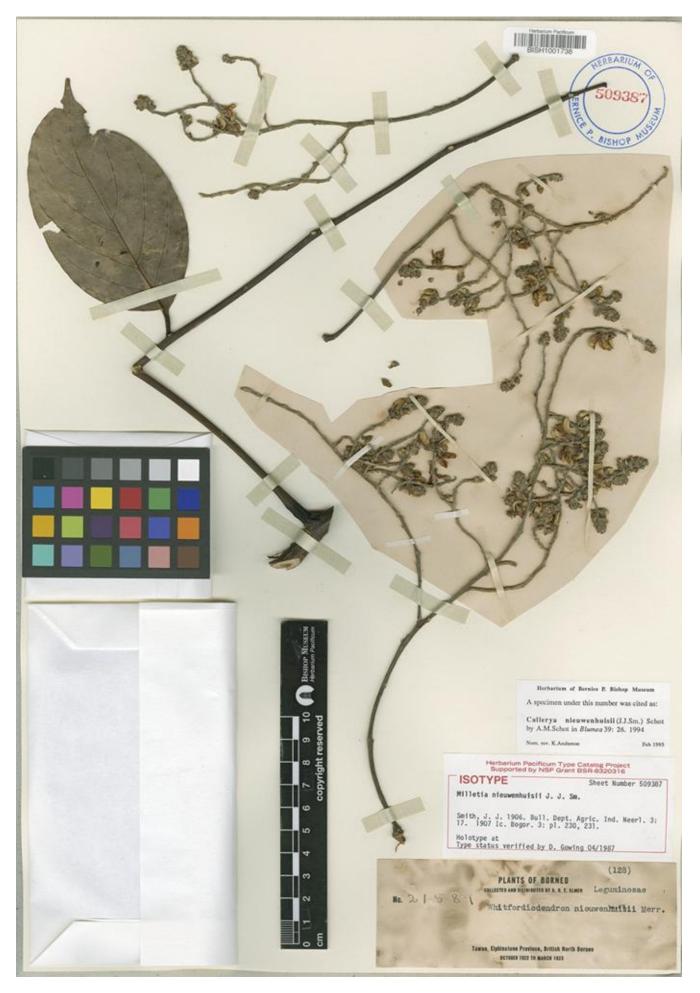

## Isotype of Whitfordiodendron nieuwenhuisii (J.J.Sm.) Merr. [family FABACEAE]

http://plants.jstor.org/specimen/bish1001738

Your use of the JSTOR archive indicates your acceptance of JSTOR's Terms and Conditions of Use, available at <a href="http://www.jstor.org/page/info/about/policies/terms.jsp">http://www.jstor.org/page/info/about/policies/terms.jsp</a>. JSTOR's Terms and Conditions of Use provides, in part, that unless you have obtained prior permission, you may not download an entire issue of a journal or multiple copies of articles, and you may use content in the JSTOR archive only for your personal, non-commercial use.

## Isotype of Whitfordiodendron nieuwenhuisii (J.J.Sm.) Merr. [family FABACEAE]

| Herbarium          |                                                                                                                                                      |
|--------------------|------------------------------------------------------------------------------------------------------------------------------------------------------|
| Collection         | Type Specimens                                                                                                                                       |
| Resource Type      | Specimens                                                                                                                                            |
| Collector          | Elmer, A.D.E., #21589                                                                                                                                |
| Collection date    | 1922/10/1 - 1923/3/31                                                                                                                                |
| Locality           | Pacific Ocean, Malesia, Malaysia, Malay Archipelago, Borneo,<br>Sabah (British North Borneo), Tawao                                                  |
| Country            | Malaysia (Malaysia)                                                                                                                                  |
| Identifications    | Isotype of Whitfordiodendron nieuwenhuisii (J.J.Sm.) Merr.<br>[family FABACEAE] (stored under name); Verified by<br>K.Anderson (Nom. rev.), 1995/2/1 |
| Pages              | 1                                                                                                                                                    |
| Data last modified | 11-09-26                                                                                                                                             |