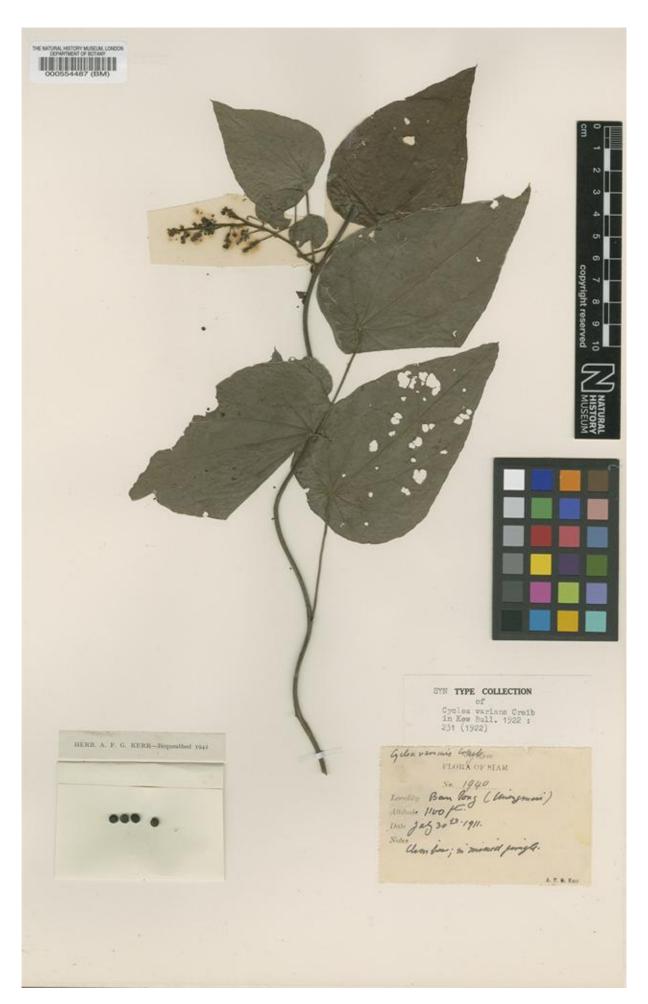

## Syntype of Cyclea varians Craib [family MENISPERMACEAE]

http://plants.jstor.org/specimen/bm000554487

http://www.jstor.org

Your use of the JSTOR archive indicates your acceptance of JSTOR's Terms and Conditions of Use, available at <a href="http://www.jstor.org/page/info/about/policies/terms.jsp">http://www.jstor.org/page/info/about/policies/terms.jsp</a>. JSTOR's Terms and Conditions of Use provides, in part, that unless you have obtained prior permission, you may not download an entire issue of a journal or multiple copies of articles, and you may use content in the JSTOR archive only for your personal, non-commercial use.

## Syntype of Cyclea varians Craib [family MENISPERMACEAE]

| Herbarium          | Natural History Museum (BM), BM000554487                                                            |
|--------------------|-----------------------------------------------------------------------------------------------------|
| Collection         | Type Specimens                                                                                      |
| Resource Type      | Specimens                                                                                           |
| Collector          | A.F.G. Kerr, #1940                                                                                  |
| Collection date    | 1911-07-30                                                                                          |
| Country            | Thailand (Thailand)                                                                                 |
| Identifications    | Syntype of Cyclea varians Craib [family MENISPERMACEAE] (stored under name); Verified, Not On Sheet |
| Data last modified | 2009-01-09                                                                                          |