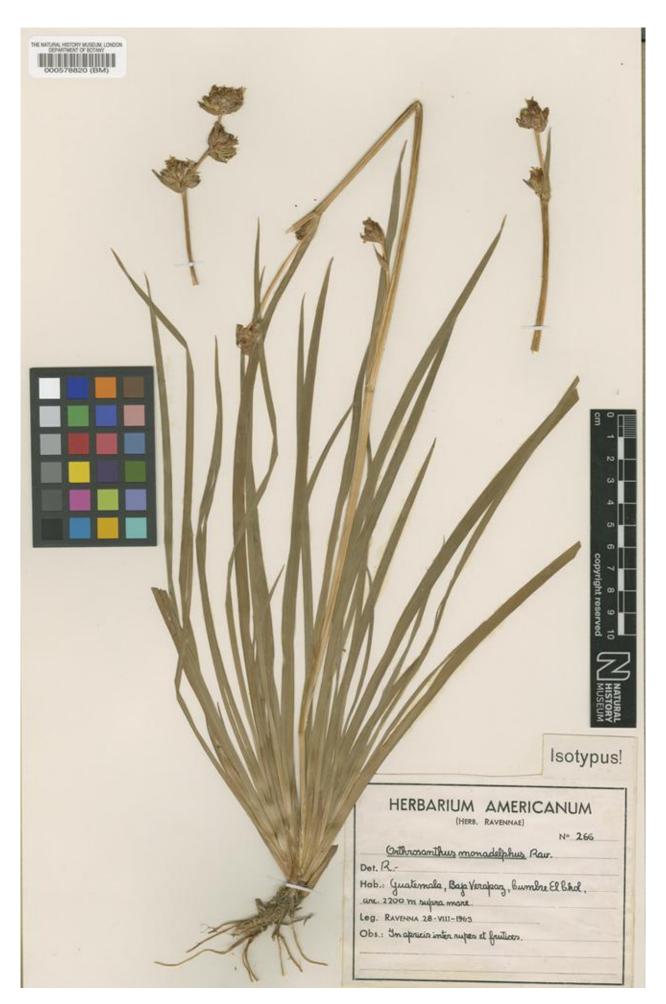

## Isotype of Orthrosanthus monadelphus Ravenna [family IRIDACEAE]

http://plants.jstor.org/specimen/bm000578820

http://www.jstor.org

Your use of the JSTOR archive indicates your acceptance of JSTOR's Terms and Conditions of Use, available at <a href="http://www.jstor.org/page/info/about/policies/terms.jsp">http://www.jstor.org/page/info/about/policies/terms.jsp</a>. JSTOR's Terms and Conditions of Use provides, in part, that unless you have obtained prior permission, you may not download an entire issue of a journal or multiple copies of articles, and you may use content in the JSTOR archive only for your personal, non-commercial use.

## Isotype of Orthrosanthus monadelphus Ravenna [family IRIDACEAE]

| Herbarium          | Natural History Museum (BM), BM000578820                                                                    |
|--------------------|-------------------------------------------------------------------------------------------------------------|
| Collection         | Type Specimens                                                                                              |
| Resource Type      | Specimens                                                                                                   |
| Collector          | Ravenna, No# 266                                                                                            |
| Collection date    | 28.08.1963                                                                                                  |
| Locality           | Baja Verapaz; Cumbre El Chol, circa 2200 m.                                                                 |
| Country            | Guatemala (Guatemala)                                                                                       |
| Identifications    | Isotype of Orthrosanthus monadelphus Ravenna [family IRIDACEAE] (stored under name); Verified, Not On Sheet |
| Data last modified | 2008-01-08                                                                                                  |