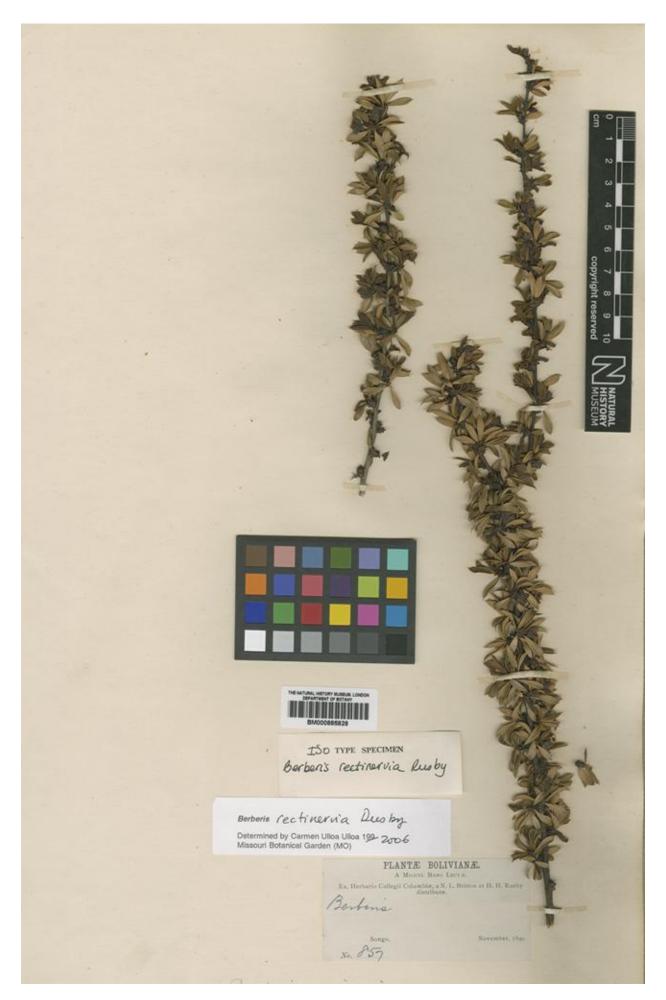

## Isotype of Berberis rectinervia Rusby [family BERBERIDACEAE]

http://plants.jstor.org/specimen/bm000885828

http://www.jstor.org

Your use of the JSTOR archive indicates your acceptance of JSTOR's Terms and Conditions of Use, available at <a href="http://www.jstor.org/page/info/about/policies/terms.jsp">http://www.jstor.org/page/info/about/policies/terms.jsp</a>. JSTOR's Terms and Conditions of Use provides, in part, that unless you have obtained prior permission, you may not download an entire issue of a journal or multiple copies of articles, and you may use content in the JSTOR archive only for your personal, non-commercial use.

## Isotype of Berberis rectinervia Rusby [family BERBERIDACEAE]

| Collector          | Bang,M., No# 857                                                                                         |
|--------------------|----------------------------------------------------------------------------------------------------------|
| Collection date    | 11.1890                                                                                                  |
| Country            | Bolivia (Bolivia)                                                                                        |
| Identifications    | Isotype of Berberis rectinervia Rusby [family BERBERIDACEAE] (stored under name); Verified, Not On Sheet |
| Repository         | , BM000885828                                                                                            |
| Data last modified | 2007-09-12                                                                                               |
|                    |                                                                                                          |