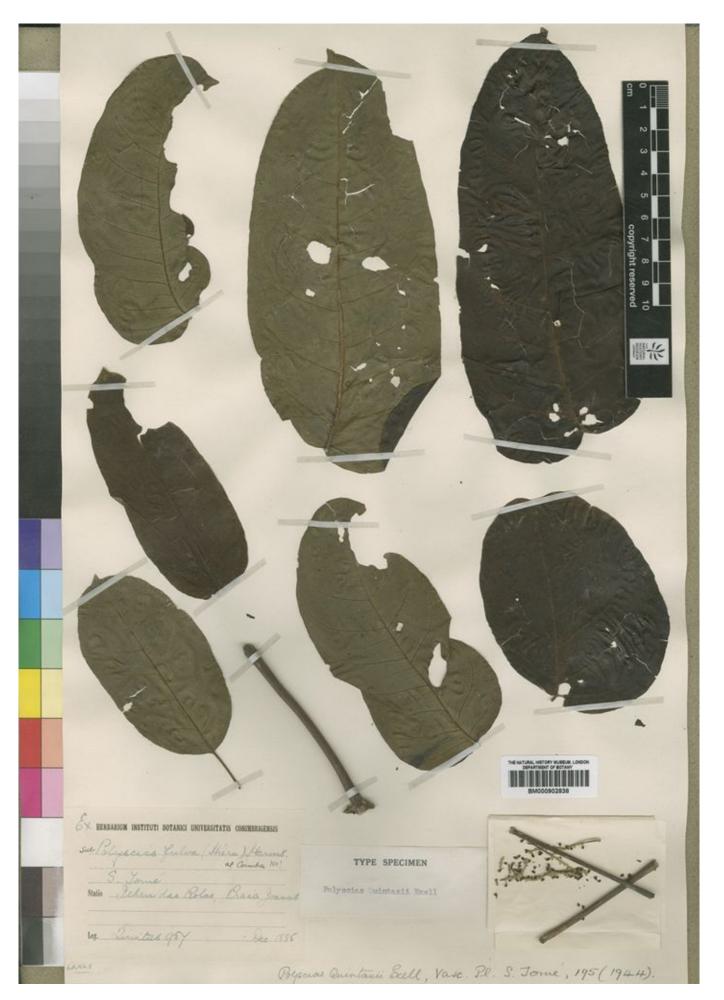

## Type of Polyscias quintasii Exell [family ARALIACEAE]

http://plants.jstor.org/specimen/bm000902838

http://www.jstor.org

Your use of the JSTOR archive indicates your acceptance of JSTOR's Terms and Conditions of Use, available at <a href="http://www.jstor.org/page/info/about/policies/terms.jsp">http://www.jstor.org/page/info/about/policies/terms.jsp</a>. JSTOR's Terms and Conditions of Use provides, in part, that unless you have obtained prior permission, you may not download an entire issue of a journal or multiple copies of articles, and you may use content in the JSTOR archive only for your personal, non-commercial use.

## Type of Polyscias quintasii Exell [family ARALIACEAE]

| Herbarium          | Natural History Museum (BM), BM000902838                                                          |
|--------------------|---------------------------------------------------------------------------------------------------|
| Collection         | Type Specimens                                                                                    |
| Resource Type      | Specimens                                                                                         |
| Collector          | Quintas,F., #957                                                                                  |
| Collection date    | 12.1885                                                                                           |
| Locality           | Praia Joanus                                                                                      |
| Country            | São Tomé and Príncipe (São Tomé and Príncipe)                                                     |
| Identifications    | Type of Polyscias quintasii Exell [family ARALIACEAE] (stored under name); Verified, Not On Sheet |
| Data last modified | 2006-09-01                                                                                        |