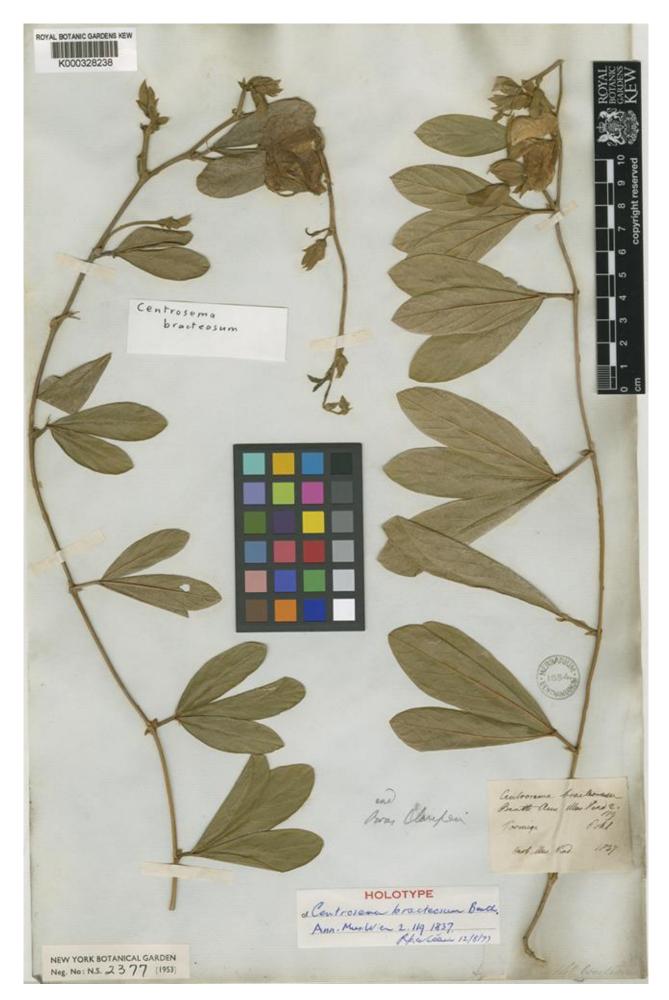

## Holotype of Centrosema bracteosum Benth. [family LEGUMINOSAE-PAPILIONOIDEAE]

http://plants.jstor.org/specimen/k000328238

http://www.jstor.org

Your use of the JSTOR archive indicates your acceptance of JSTOR's Terms and Conditions of Use, available at <a href="http://www.jstor.org/page/info/about/policies/terms.jsp">http://www.jstor.org/page/info/about/policies/terms.jsp</a>. JSTOR's Terms and Conditions of Use provides, in part, that unless you have obtained prior permission, you may not download an entire issue of a journal or multiple copies of articles, and you may use content in the JSTOR archive only for your personal, non-commercial use.

## Holotype of Centrosema bracteosum Benth. [family LEGUMINOSAE-PAPILIONOIDEAE]

| Herbarium       | Royal Botanic Gardens, Kew (K), K000328238                                                                                              |
|-----------------|-----------------------------------------------------------------------------------------------------------------------------------------|
| Collection      | Type Specimens                                                                                                                          |
| Resource Type   | Specimens                                                                                                                               |
| Collector       | Pohl, #s.n.                                                                                                                             |
| Locality        | Formiga                                                                                                                                 |
| Country         | Brazil (Brazil)                                                                                                                         |
| Identifications | Holotype of Centrosema bracteosum Benth. [family LEGUMINOSAE-PAPILIONOIDEAE] (stored under name); Verified by William, R.F., 12-08-1977 |
| Notes           | [illegible] [Claussen] Ann Mus Vind 2.119 Herb. Mus. Vind. 1837 Herbarium Benthamianum 1854                                             |
|                 |                                                                                                                                         |