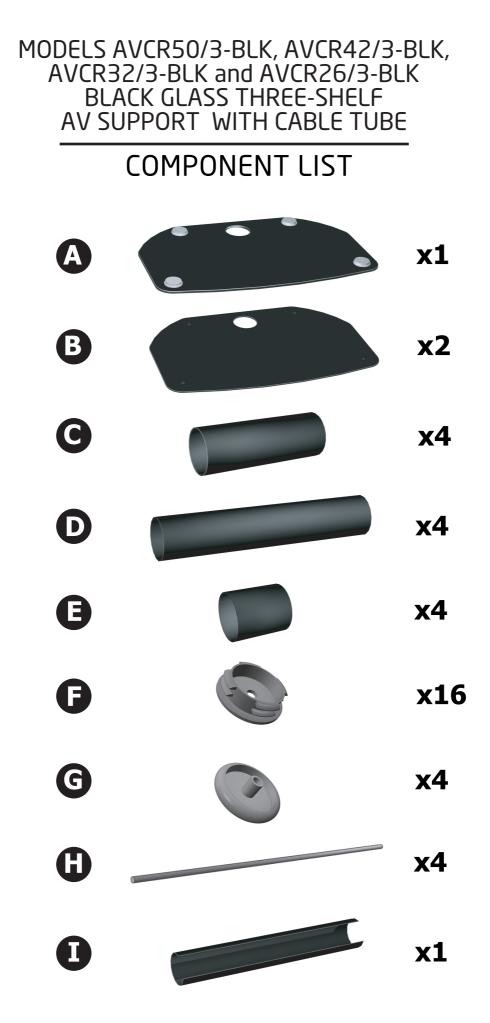

## alphason

SONA SERIES MODELS AVCR50/3-BLK, AVCR42/3-BLK, AVCR32/3-BLK and AVCR26/3-BLK

TAKE CARE NOT TO OVERTIGHTEN COMPONENT

THIS SUPPORT SHOULD BE ASSEMBLED UPSIDE DOWN ON A CLEAN, FLAT SURFACE TO AVOID DAMAGE. TAKE EXTRA CARE WHEN ASSEMBLING THE TOUGHENED GLASS SHELVES. DO NOT PLACE VERY HOT OR VERY COLD ITEMS ON THE GLASS, AND DO NOT STRIKE WITH HARD OR POINTED ITEMS.

MAX. SAFE SHELF LOADING: TOP 70kg, SHELVES 30kg EACH, MAX LOAD MUST NOT EXCEED 100Kg

Alphason Designs Ltd, Alphason House, Swan Lane, Hindley Green, Wigan, WN2 4EZ Tel: 0845 1306686

Alphason Designs Ltd, Alphason House, Swan Lane, Hindley Green, Wigan, WN2 4EZ Tel: 0845 1306686