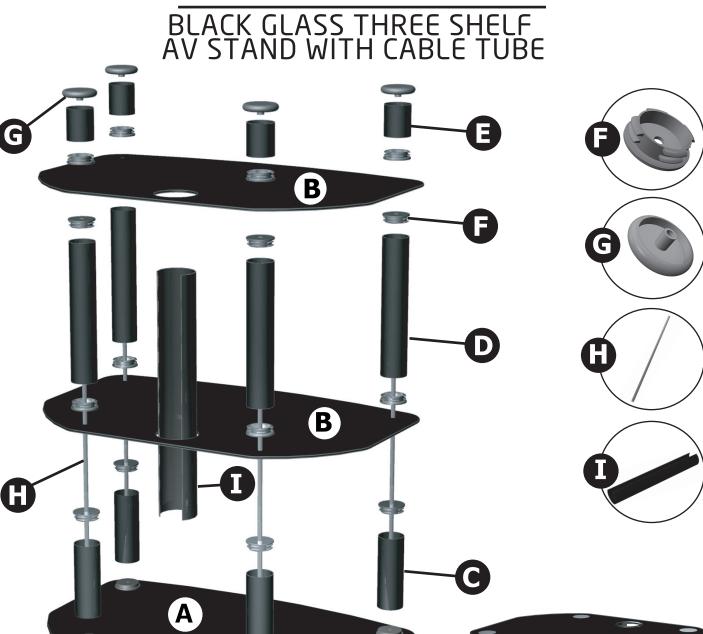

## alphason

SONA SERIES MODELS AVCR50/3-BLK, AVCR42/3-BLK, AVCR32/3-BLK and AVCR26/3-BLK

TAKE CARE NOT TO OVERTIGHTEN COMPONENT

THIS SUPPORT SHOULD BE ASSEMBLED UPSIDE DOWN ON A CLEAN, FLAT SURFACE TO AVOID DAMAGE. TAKE EXTRA CARE WHEN ASSEMBLING THE TOUGHENED GLASS SHELVES. DO NOT PLACE VERY HOT OR VERY COLD ITEMS ON THE GLASS, AND DO NOT STRIKE WITH HARD OR POINTED ITEMS.

MAX. SAFE SHELF LOADING: TOP 70kg, SHELVES 30kg EACH, MAX LOAD MUST NOT EXCEED 100Kg

Alphason Designs Ltd, Alphason House, Swan Lane, Hindley Green, Wigan, WN2 4EZ Tel: 0845 1306686

Alphason Designs Ltd, Alphason House, Swan Lane, Hindley Green, Wigan, WN2 4EZ Tel: 0845 1306686