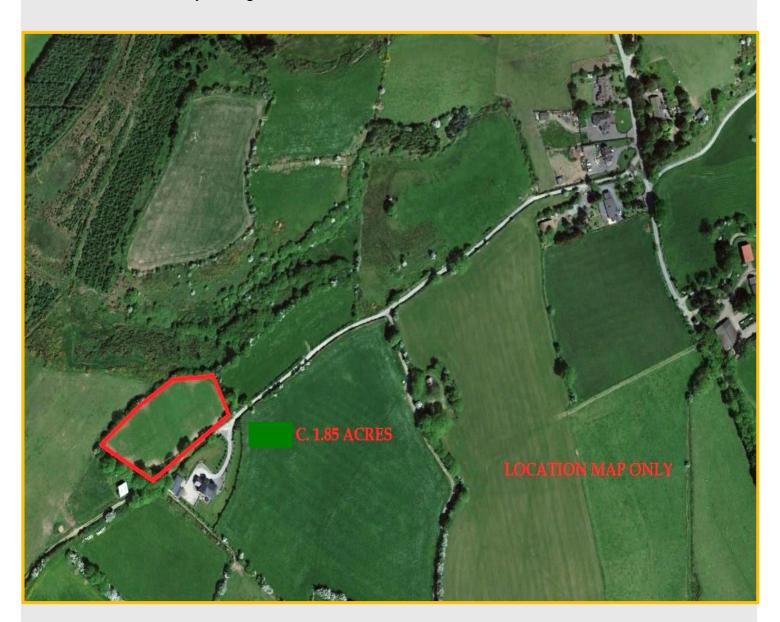

# LAND C.1.85 ACRES/0.75 HA., KILBAYLET UPPER,

DONARD, CO. WICKLOW.

jpmdoyle.ie

(01) 490 3201

#### **DESCRIPTION:**

Land c 1.85 Acres/ 0.75 Hectares laid out in one field of good quality grazing land with frontage to cul de sac road off the Hollywood glen road.

Price Region: €27,000

Viewing: By Appointment Only