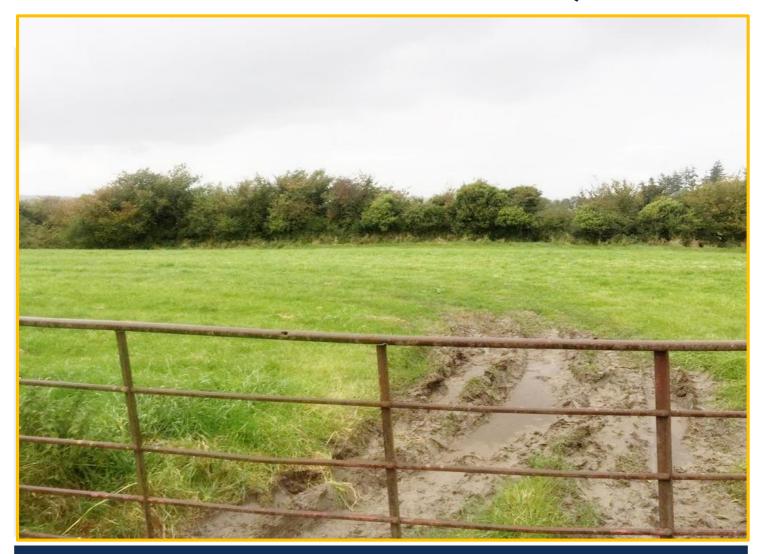

#### **DESCRIPTION:**

Land c 1.85 Acres/ 0.75 Hectares laid out in one field of good quality grazing land with frontage to cul de sac road off the Hollywood glen road.

Price Region: €27,000

Viewing: By Appointment Only