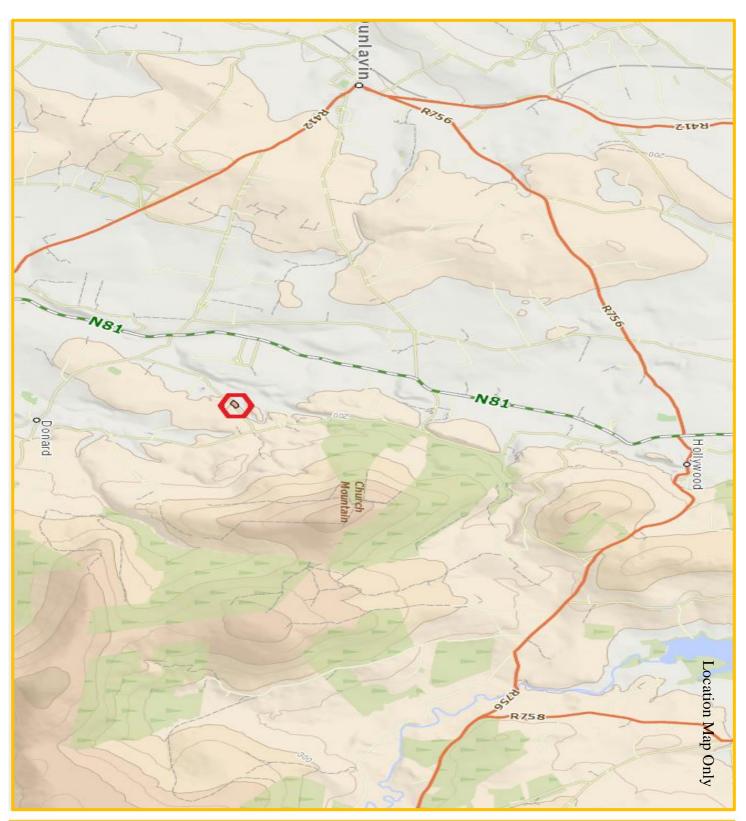

#### **LOCATION:**

Situated in the beautiful Wicklow Countryside near the picturesque village of Donard in an area of outstanding beauty and nestled into the foothills of the Wicklow Mountains yet within easy commuting distance of Dublin and surrounds. Donard Village offers a host of amenities including shop, pub, school and church with a variety of sporting facilities on your doorstep and many walks close by. The towns of Baltinglass and Blessington are within easy reach.

Donard 3.3 km Baltinglass 16 km Dublin 45 km