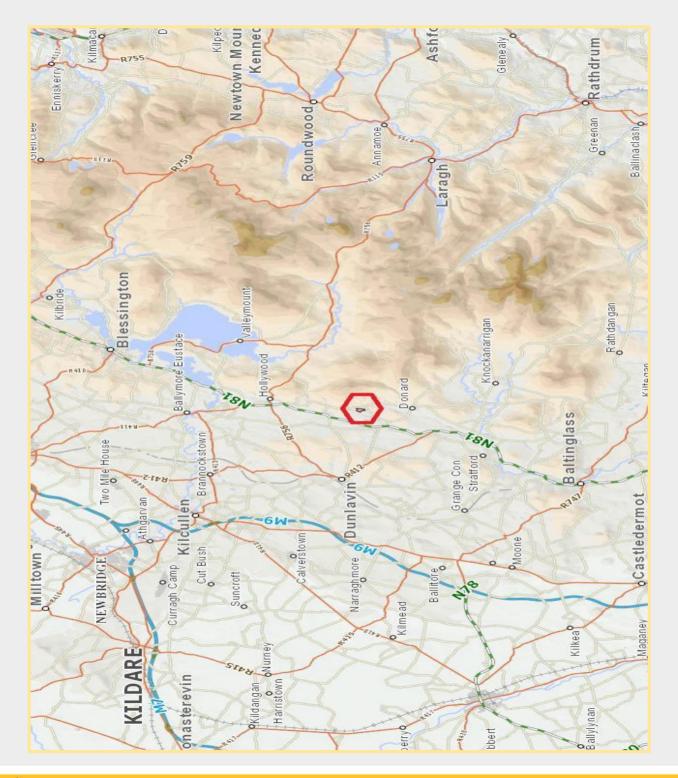

#### LOCATION:

Situated in the beautiful Wicklow Countryside near the picturesque village of Donard in an area of outstanding beauty and nestled into the foothills of the Wicklow Mountains yet within easy commuting distance of Dublin and surrounds. Donard Village offers a host of amenities including shop, pub, school and church with a variety of sporting facilities on your doorstep and many walks close by. The towns of Baltinglass and Blessington are within easy reach. Donard 3.3 km Baltinglass 16 km, Dublin 45 km.