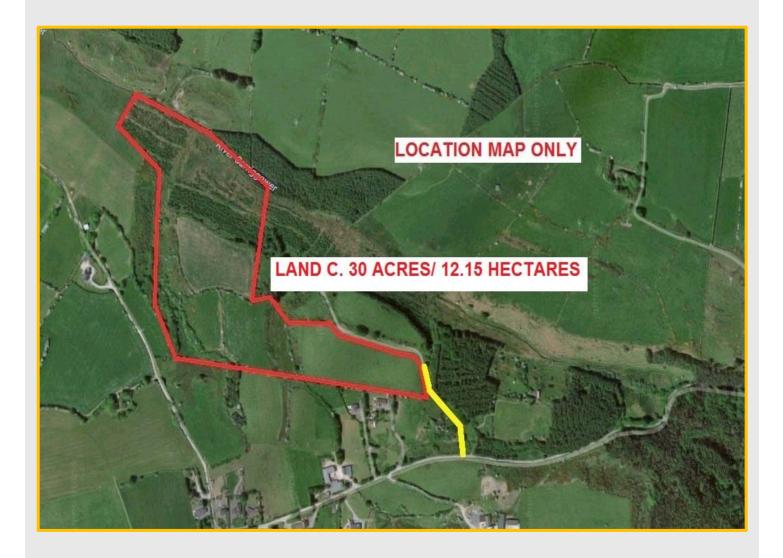

## FOR SALE BY PRIVATE TREATY LAND C. 30 ACRES/12.15 HA., KILBAYLET UPPER,

#### **DESCRIPTION:**

Land c.30 acres/12.15 hectares laid out in small divisions ranging in quality from good quality grazing & tillage land to some forestry plantation and poor quality lands. Access to the property is via a shared driveway off the Donard Glen Road.