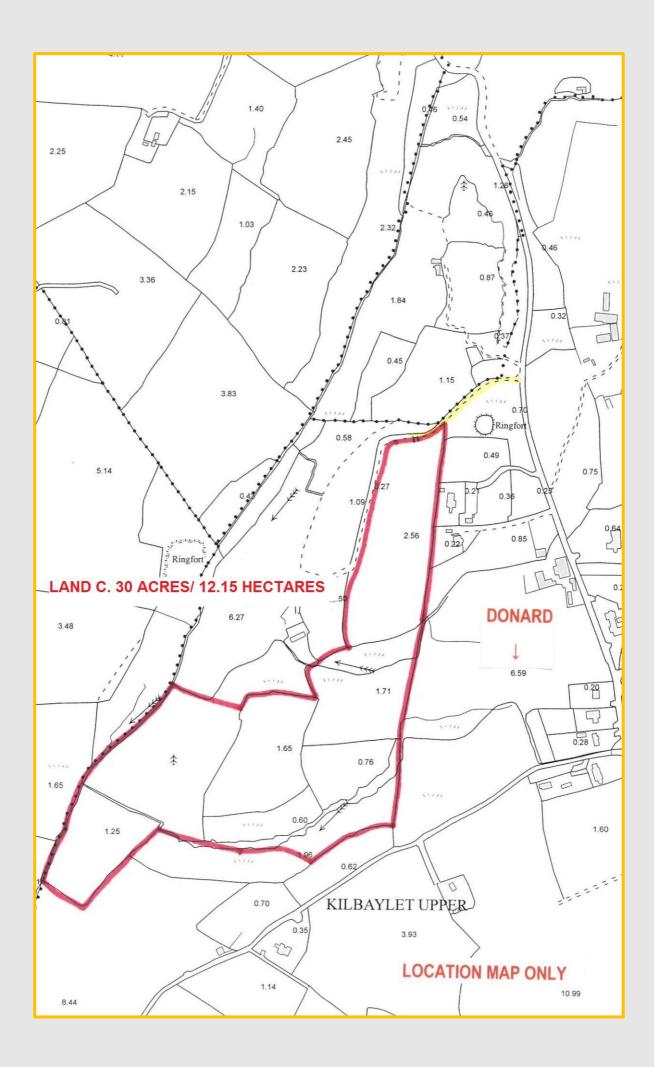

## FOR SALE BY PRIVATE TREATY LAND C. 30 ACRES/12.15 HA., KILBAYLET UPPER,

#### **DESCRIPTION:**

Land c.30 acres/12.15 hectares laid out in small divisions ranging in quality from good quality grazing & tillage land to some forestry plantation and poor quality lands. Access to the property is via a shared driveway off the Donard Glen Road.