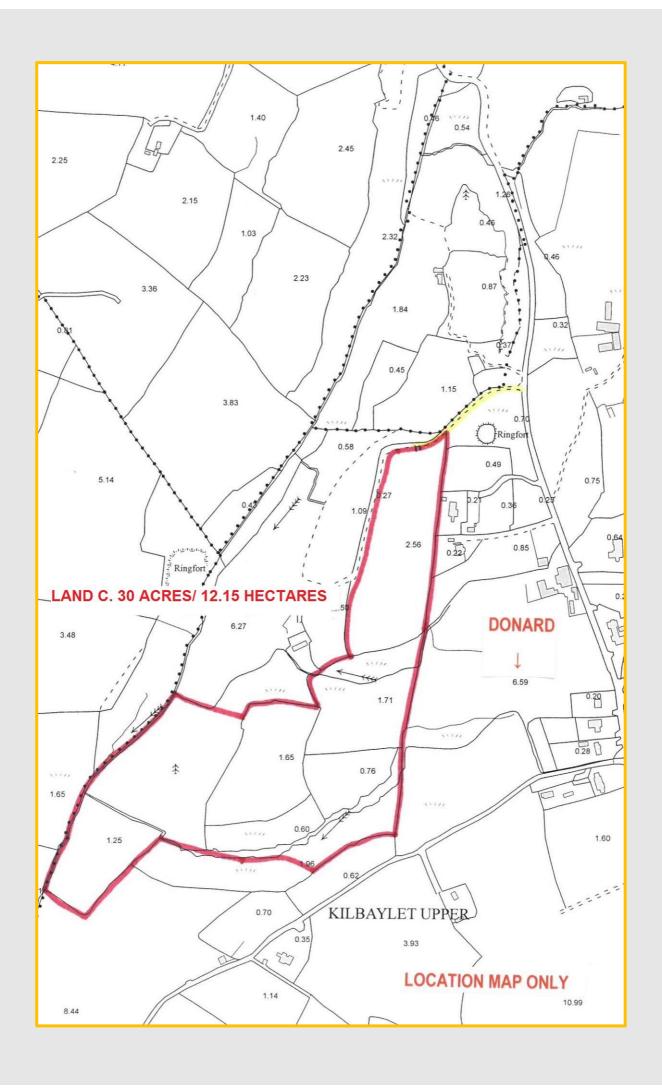

## LAND C. 30 ACRES/12.15 HA., KILBAYLET UPPER,

DONARD, CO. WICKLOW.

jpmdoyle.ie

(01) 490 3201

#### **DESCRIPTION:**

Land c.30 acres/12.15 hectares laid out in small divisions ranging in quality from good quality grazing & tillage land to some forestry plantation and poor quality lands. Access to the property is via a shared driveway off the Donard Glen Road.