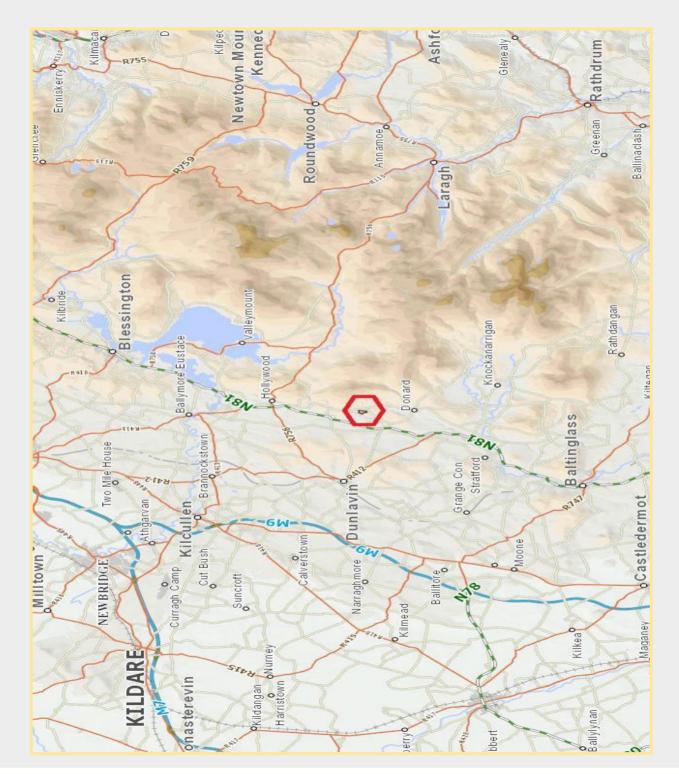

#### LOCATION:

Situated in the beautiful Wicklow Countryside near the picturesque village of Donard in an area of outstanding beauty and nestled into the foothills of the Wicklow Mountains yet within easy commuting distance of Dublin and surrounds. Donard Village offers a host of amenities including shop, pub, school and church with a variety of sporting facilities on your doorstep and many walks close by. The towns of Baltinglass and Blessington are within easy reach. Donard 3.3 km Baltinglass 16 km, Dublin 45 km.