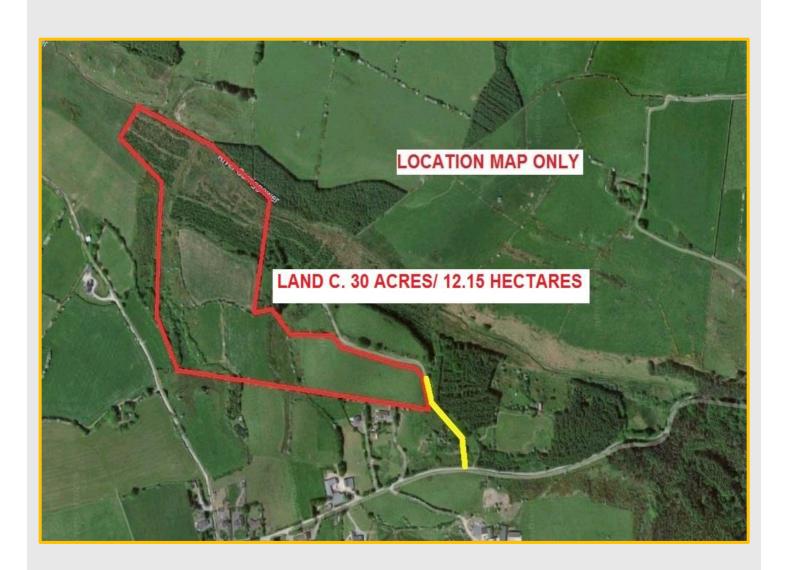

## LAND C. 30 ACRES/12.15 HA., KILBAYLET UPPER,

DONARD, CO. WICKLOW.

jpmdoyle.ie

(01) 490 3201

#### **DESCRIPTION:**

Land c.30 acres/12.15 hectares laid out in small divisions ranging in quality from good quality grazing & tillage land to some forestry plantation and poor quality lands. Access to the property is via a shared driveway off the Donard Glen Road.