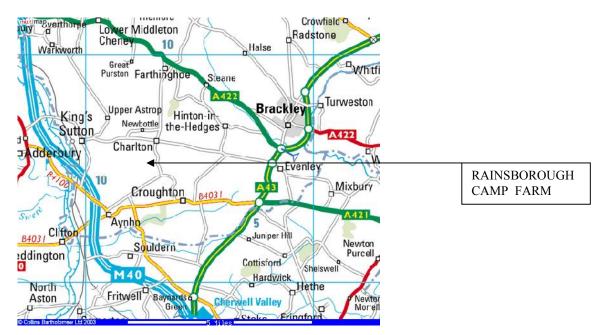

Directions to Rainsborough Camp Farm, Charlton, Northants, OX17 3DT

From the M40 junction 11: Follow the A422 to Brackley. In the village of Farthinghoe turn right to Charlton. Go through the village of Charlton and after approx ½ mile from the edge of the village you will see the farm on your right. Turn right BEFORE the farm buildings and go passed the car park and follow the track and park at the back of the buildings.

From the M40 junction 10: Follow the A43 to Northampton. At the 3<sup>rd</sup> roundabout turn left onto the B4100 to Aynho. When you reach the very sharp bend just before Aynho village, do not follow the bend but go straight on (if you turn right you end up in Croughton village). At the T-junction turn right and just after a very sharp bend to the left you will see the farm on your left. Continue passed the farm buildings and turn left after the last building. Go passed the car park and follow the track and park at the back of the buildings.