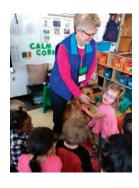

# Maggie's Special Visit by Deborah Cook

\*\*\*\*\*\*\*\*\*\*\*\*

Maggie and I visited a "special needs" preschool in Gahanna, Ohio, a few weeks ago.

We visited classes in the morning and in the afternoon. One of the classes we visited, three of the teachers silently gave me a "Wow" expression.

I asked what it was about and they all said it was because the kids who usually only said one or two words were actually speaking in sentences to Maggie. It made my heart melt to hear that.

As we were leaving for the day, the students were outside in their playground which was surrounded by an iron fence.

All of the kids came running over to the fence to say goodbye to Maggie. Maggie being Maggie, stuck her paw between the bars and shook hands with these wonderful kids. Again, my heart melted. Before we left the preschool on Friday, my contact asked