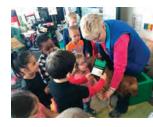

# Maggie's Special Visit by Deborah Cook

\*\*\*\*\*\*\*\*\*\*\*\*

Maggie and I visited a "special needs" preschool in Gahanna, Ohio, a few weeks ago.

We visited classes in the morning and in the afternoon. One of the classes we visited, three of the teachers silently gave me a "Wow" expression.

I asked what it was about and they all said it was because the kids who usually only said one or two words were actually speaking in sentences to Maggie. It made my heart melt to hear that.

As we were leaving for the day, the students were outside in their playground which was surrounded by an iron fence.

All of the kids came running over to the fence to say goodbye to Maggie. Maggie being Maggie, stuck her paw between the bars and shook hands with these wonderful kids. Again, my heart melted. Before we left the preschool on Friday, my contact asked