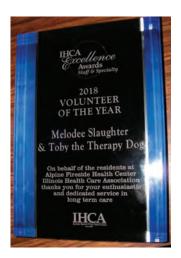

Melodee Slaughter and her dog Toby TDIG have just received the Illinois Health Care Association 2018
Volunteer Of The Year award. The award was presented on behalf of the residents at Alpine Fireside Health Center, which is a nursing home they visit. Toby and Melodee have been registered with TDI since 2013. In that time, the team have made over 500 visits and brought joy into countless numbers of lives.