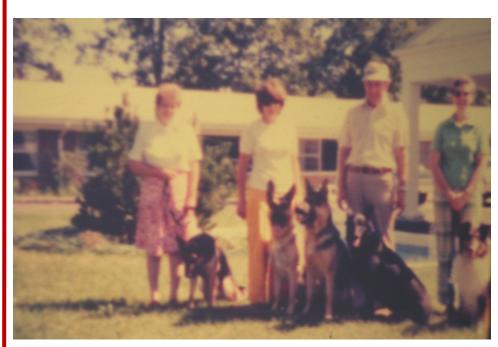

### **40 Years Therapy Dogs International (TDI)**

There is so much to write about Therapy Dogs but in this letter it will be just about the people and the dogs who participated on the FIRST THERAPY DOG VISIT IN NEW JERSEY in 1976. Little did we know at the time that what we had started in NJ would eventually spread all over the world! For myself I am proud to have been there! I believe everyone in this life has a mission to fulfill even, if we don't want to sometimes!

We were just a group of people with our dogs. What did we have in common? We all had German Shepherd Dogs even though their was one Collie but at the same time their also was a GSD in the same family. We all knew each other through competing in the obedience ring at AKC shows.

Elaine Smith, a registered nurse, had seen animals in nursing homes while she worked in England for one year. One day she had the idea to visit with the dogs in a nursing home. She was very familiar with this environment since she worked off and on in many nursing homes.

So off we went to a nursing home with our dogs. Each and every one of our dogs had an outstanding temperament and all of them were also very well trained. The titles listed were their life time achievements and not all earned yet at the time of the first visit. The fifth person Ron Loos with Holli (GSD, UDTX), joined us on subsequent visits.

Elaine Smith and Phila (GSD, CDX)
Maeline Loos and Jodi (Collie, OTCH)
John Miktus and Ebony (GSD, UD)
Ursula Kempe and Sam (GSD, UDT, SchIII, FH) and Tippy (GSD, UD)

How was the very first visit conducted? Since this was new to all of us and also to the nursing home we visited, what we did, we improvised! The able clients were gathered in their wheel chairs and chairs on both sides of a large room. We started out giving some obedience demonstrations. Afterwards, we were visiting with each individual person going down the line. Our dogs were great. They knew what to do even though we did not! So we used our way of interacting by talking and our dogs used their way by being there for each individual. They worked their own very special Magic by giving affection where it was so much needed! Subsequently we visited with clients who had not been able to be present for the visit in the common room, in their individual rooms.