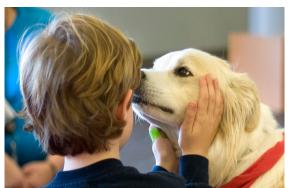

Introduction of New TDI Membership Test.

DSR Mission after fire in Noble, OK.

Look who forgot their rain gear. It never rains in Oklahoma!

2013

DSR Mission after tornado in Moore, OK.

2014

Use of new TDI ID cards to be displayed in a neck wallet while visiting.