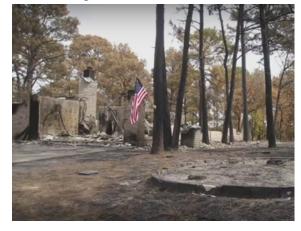

Guidelines established for professionals using their Therapy Dogs at work.

Many new digitalized implementations to assist TDI with paperwork.

2012

DSR Mission after fire in Bastrop, TX.

Study conducted by Zenithson Ng with the help of TDI volunteers.