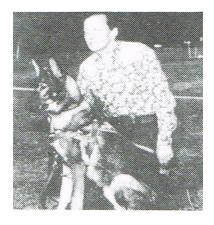

### 1976-2016

**40 Years Therapy Dogs International (TDI)** 

First TDI Visit in New Jersey in 1976.

Dear Associate Members,

### **40 Years Therapy Dogs International (TDI)**

There is so much to write about Therapy Dogs but in this letter it will be just about the people and the dogs who participated on the FIRST THERAPY DOG VISIT IN NEW JERSEY in 1976. Little did we know at the time that what we had started in NJ would eventually spread all over the world! For myself I am proud to have been there! I believe everyone in this life has a mission to fulfill even, if we don't want to sometimes!

We were just a group of people with our dogs. What did we have in common? We all had German Shepherd Dogs even though their was one Collie but at the same time their also was a GSD in the same family. We all knew each other through competing in the obedience ring at AKC shows.

Elaine Smith, a registered nurse, had seen animals in nursing homes while she worked in England for one year. One day she had the idea to visit with the dogs in a nursing home. She was very familiar with this environment since she worked off and on in many nursing homes.

So off we went to a nursing home with our dogs. Each and every one of our dogs had an outstanding temperament and all of them were also very well trained. The titles listed were their life time achievements and not all earned yet at the time of the first visit. The fifth person Ron Loos with Holli (GSD, UDTX), joined us on subsequent visits.

Elaine Smith and Phila (GSD, CDX)
Maeline Loos and Jodi (Collie, OTCH)
John Miktus and Ebony (GSD, UD)
Ursula Kempe and Sam (GSD, UDT, SchIII, FH) and Tippy (GSD, UD)

How was the very first visit conducted? Since this was new to all of us and also to the nursing home we visited, what we did, we improvised! The able clients were gathered in their wheel chairs and chairs on both sides of a large room. We started out giving some obedience demonstrations. Afterwards, we were visiting with each individual person going down the line. Our dogs were great. They knew what to do even though we did not! So we used our way of interacting by talking and our dogs used their way by being there for each individual. They worked their own very special Magic by giving affection where it was so much needed! Subsequently we visited with clients who had not been able to be present for the visit in the common room, in their individual rooms.