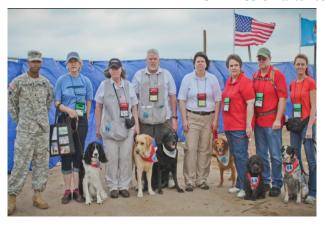

Adoption of the American Veterinary Medical Association's new vaccination policy.

Filming of a TDI Test by Animal Planet.

TDI responds after 9/11 in NY/NJ with about 100 TDI Teams and 50 Teams at the Pentagon in Washington.

A rule was passed prohibiting the use of treats while on a visit.

2006

DSR Mission in Baton Rouge, LA, after Hurricane Katrina.

Introduction of TDIRVA and TDIEVA additional awards for documented visitations.