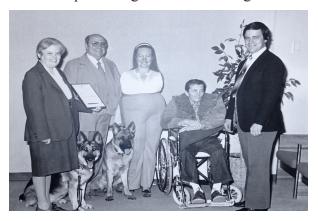

### 1976-2016

**40 Years Therapy Dogs International (TDI)** 

First TDI Visit in New Jersey in 1976.

Dear Associate Members,

### **40 Years Therapy Dogs International (TDI)**

There is so much to write about Therapy Dogs but in this letter it will be just about the people and the dogs who participated on the FIRST THERAPY DOG VISIT IN NEW JERSEY in 1976. Little did we know at the time that what we had started in NJ would eventually spread all over the world! For myself I am proud to have been there! I believe everyone in this life has a mission to fulfill even, if we don't want to sometimes!

We were just a group of people with our dogs. What did we have in common? We all had German Shepherd Dogs even though their was one Collie but at the same time their also was a GSD in the same family. We all knew each other through competing in the obedience ring at AKC shows.

Elaine Smith, a registered nurse, had seen animals in nursing homes while she worked in England for one year. One day she had the idea to visit with the dogs in a nursing home. She was very familiar with this environment since she worked off and on in many nursing homes.

So off we went to a nursing home with our dogs. Each and every one of our dogs had an outstanding temperament and all of them were also very well trained. The titles listed were their life time achievements and not all earned yet at the time of the first visit. The fifth person Ron Loos with Holli (GSD, UDTX), joined us on subsequent visits.

Elaine Smith and Phila (GSD, CDX)
Maeline Loos and Jodi (Collie, OTCH)
John Miktus and Ebony (GSD, UD)
Ursula Kempe and Sam (GSD, UDT, SchIII, FH) and Tippy (GSD, UD)

How was the very first visit conducted? Since this was new to all of us and also to the nursing home we visited, what we did, we improvised! The able clients were gathered in their wheel chairs and chairs on both sides of a large room. We started out giving some obedience demonstrations. Afterwards, we were visiting with each individual person going down the line. Our dogs were great. They knew what to do even though we did not! So we used our way of interacting by talking and our dogs used their way by being there for each individual. They worked their own very special Magic by giving affection where it was so much needed! Subsequently we visited with clients who had not been able to be present for the visit in the common room, in their individual rooms.