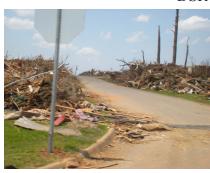

Savannah, GA DSR Test adaptions of many additions recommended by the Incident Commander of Chatham County, GA.

2011 DSR Mission after toranado in Tuscaloosa, AL.

Introduction of TDI Gold award.

TDI launches its social media pages. https://www.facebook.com/TherapyDogsInternational/