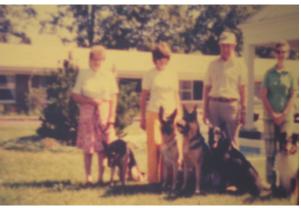

### **40 Years Therapy Dogs International (TDI)**

There is so much to write about Therapy Dogs but in this letter it will be just about the people and the dogs who participated on the FIRST THERAPY DOG VISIT IN NEW JERSEY in 1976. Little did we know at the time that what we had started in NJ would eventually spread all over the world! For myself I am proud to have been there! I believe everyone in this life has a mission to fulfill even, if we don't want to sometimes!

We were just a group of people with our dogs. What did we have in common? We all had German Shepherd Dogs even though their was one Collie but at the same time their also was a GSD in the same family. We all knew each other through competing in the obedience ring at AKC shows.

So off we went to a nursing home with our dogs. Each and every one of our dogs had an outstanding temperament and all of them were also very well trained. The titles listed were their life time achievements and not all earned yet at the time of the first visit. The fifth person Ron Loos with Holli (GSD, UDTX), joined us on subsequent visits.

Elaine Smith and Phila (GSD, CDX)
Maeline Loos and Jodi (Collie, OTCH)
John Miktus and Ebony (GSD, UD)
Ursula Kempe and Sam (GSD, UDT, SchIII, FH) and Tippy (GSD, UD)

How was the very first visit conducted? Since this was new to all of us and also to the nursing home we visited, what we did, we improvised! The able clients were gathered in their wheel chairs and chairs on both sides of a large room. We started out giving some obedience demonstrations. Afterwards, we were visiting with each individual person going down the line. Our dogs were great. They knew what to do even though we did not! So we used our way of interacting by talking and our dogs used their way by being there for each individual. They worked their own very special Magic by giving affection where it was so much needed! Subsequently we visited with clients who had not been able to be present for the visit in the common room, in their individual rooms.