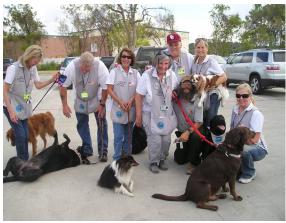

Guidelines established for professionals using their Therapy Dogs at work.

Many new digitalized implementations to assist TDI with paperwork.

2012

DSR Mission after fire in Bastrop, TX.

Study conducted by Zenithson Ng with the help of TDI volunteers.