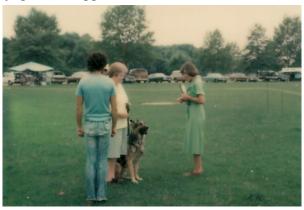

### **40 Years Therapy Dogs International (TDI)**

There is so much to write about Therapy Dogs but in this letter it will be just about the people and the dogs who participated on the FIRST THERAPY DOG VISIT IN NEW JERSEY in 1976. Little did we know at the time that what we had started in NJ would eventually spread all over the world! For myself I am proud to have been there! I believe everyone in this life has a mission to fulfill even, if we don't want to sometimes!

We were just a group of people with our dogs. What did we have in common? We all had German Shepherd Dogs even though their was one Collie but at the same time their also was a GSD in the same family. We all knew each other through competing in the obedience ring at AKC shows.

So off we went to a nursing home with our dogs. Each and every one of our dogs had an outstanding temperament and all of them were also very well trained. The titles listed were their life time achievements and not all earned yet at the time of the first visit. The fifth person Ron Loos with Holli (GSD, UDTX), joined us on subsequent visits.

Elaine Smith and Phila (GSD, CDX)
Maeline Loos and Jodi (Collie, OTCH)
John Miktus and Ebony (GSD, UD)
Ursula Kempe and Sam (GSD, UDT, SchIII, FH) and Tippy (GSD, UD)

How was the very first visit conducted? Since this was new to all of us and also to the nursing home we visited, what we did, we improvised! The able clients were gathered in their wheel chairs and chairs on both sides of a large room. We started out giving some obedience demonstrations. Afterwards, we were visiting with each individual person going down the line. Our dogs were great. They knew what to do even though we did not! So we used our way of interacting by talking and our dogs used their way by being there for each individual. They worked their own very special Magic by giving affection where it was so much needed! Subsequently we visited with clients who had not been able to be present for the visit in the common room, in their individual rooms.