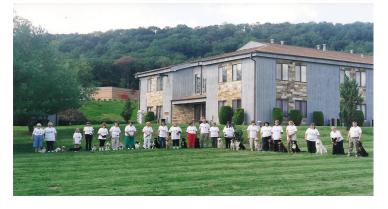

### **40 Years Therapy Dogs International (TDI)**

There is so much to write about Therapy Dogs but in this letter it will be just about the people and the dogs who participated on the FIRST THERAPY DOG VISIT IN NEW JERSEY in 1976. Little did we know at the time that what we had started in NJ would eventually spread all over the world! For myself I am proud to have been there! I believe everyone in this life has a mission to fulfill even, if we don't want to sometimes!

We were just a group of people with our dogs. What did we have in common? We all had German Shepherd Dogs even though their was one Collie but at the same time their also was a GSD in the same family. We all knew each other through competing in the obedience ring at AKC shows.

So off we went to a nursing home with our dogs. Each and every one of our dogs had an outstanding temperament and all of them were also very well trained. The titles listed were their life time achievements and not all earned yet at the time of the first visit. The fifth person Ron Loos with Holli (GSD, UDTX), joined us on subsequent visits.

Elaine Smith and Phila (GSD, CDX)
Maeline Loos and Jodi (Collie, OTCH)
John Miktus and Ebony (GSD, UD)
Ursula Kempe and Sam (GSD, UDT, SchIII, FH) and Tippy (GSD, UD)

How was the very first visit conducted? Since this was new to all of us and also to the nursing home we visited, what we did, we improvised! The able clients were gathered in their wheel chairs and chairs on both sides of a large room. We started out giving some obedience demonstrations. Afterwards, we were visiting with each individual person going down the line. Our dogs were great. They knew what to do even though we did not! So we used our way of interacting by talking and our dogs used their way by being there for each individual. They worked their own very special Magic by giving affection where it was so much needed! Subsequently we visited with clients who had not been able to be present for the visit in the common room, in their individual rooms.