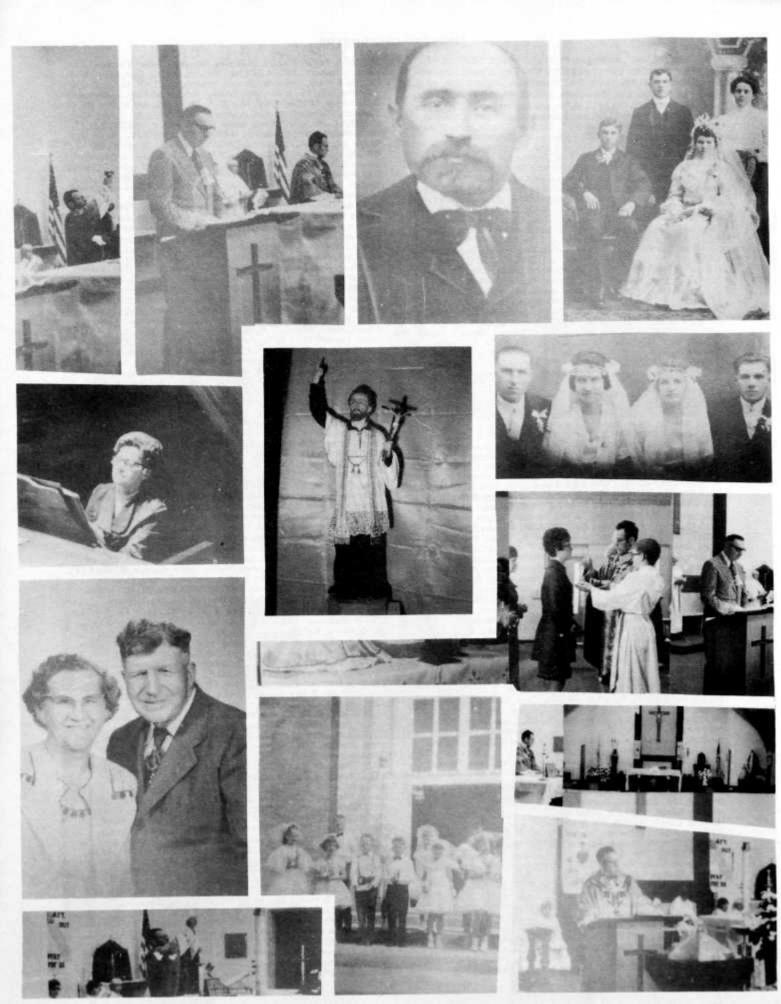

Francis X Zimmerman

The first Missionaries included Rev. Vincent Wehrle, Devils Lake(later Bishop of the Bismark diocese), Rev. George Sailer, Minot, Rev. J.A. McDonald, Carrington and Rev. James Buehler, (the first resident pastor of Harvey).

First Holy Communion Class 1920

Rev. Charles Eck arrived in 1922, remaining until January 1931. Through his influence St. Patrick, the mission church at Martin, N.D. was built in 1928. During the years from 1910 until 1941, the mission of St. Leo's (St.Margaret) Drake, N.D., was also served from the St. Francis Xavier parish.

The first Mass of Father Joseph Schmidt May 26, 1934

Rev. Herman Wilkes assumed his duties in Jan. 1931, remaining until August, 1941. It was during his pastorate that lots were acquired in 1940 with the intention of relocating the existing buildings or building a new church and rectory.

Mass in the old Church

Rev. Stanislaus J. Duda came to the parish in July of 1956. Immediately the Altar Society was re-activated to play an important part in augmenting the parish building fund. In spite of some pessimism the building fund was increased beyond the expectations of the parishioners.

Last Communion Class in the Old Church

What seemed to be the impossible five years before, became a reality on July 3, 1960, when the Ground Breaking Ceremonies were held at 10:15 A.M. with Father S. J. Duda officiating.

Laying of corner stone

Mr. Thomas Nipper, Registered Architect drew up the plans for the new church and rectory. Comstruction contracts were awarded to Risovi & Kurtz of Devils Lake, N.D.

The new St. Francis Xavier church was dedicated at a solemn Mass on May 25, 1961, with Bishop Leo. F. Dworschak presiding. Monsignor O.P. O'Neill of Harvey delivered the dedictory sermon.

Dedication May 25, 1961

Dedication May 25, 1961

The new church is of brick and block construction with exposed wood beams and block walls on the interior. The seating capacity is about 330. Ten tons of granite were used in the Altar, Communion Rail, side altars and baptismal font.

St. Francis Xavier Church at Christmas

On the evening of May 24, 1961, Rev. Allen Nilles of Fargo, presented a special concert on the new four and a half rank pipe organ which has 438 pipes.

First Communion Class in New Church -1961

First Wedding in new Church

The new rectory is 100 x 32 ft. with the parish social hall in the basement.

Mr. & Mrs. Martin Hublou Conrtibuted the Main Alter and Communion Rail.

The first baptism in the new church was Don Edward Kohler, born May 29, baptized June 4, 1961, son of Richard Kohler and Charlotte Braun. The first marriage was Rita Pillatzke, daughter of Mr. & Mrs. John Pillatzke and Terrance Dockter son of Mr. and Mrs. Ed Dockter of Harvey - Nov. 18. 1961.

Mr. & Mrs. Anton Bruner of Drake Married 63yrs. Nov. 1974 St. Francis Xavier's Oldest parishioners.

Sister Del Ray

Parish Concil 1974

Altar Society

C.C.D. Teachers

While Fr. H. Wilkes was pastor The St. Francis Men's Society, hosted the N.D. State Societies to a three day Convention on June 21, 22, and 23rd, 1937.