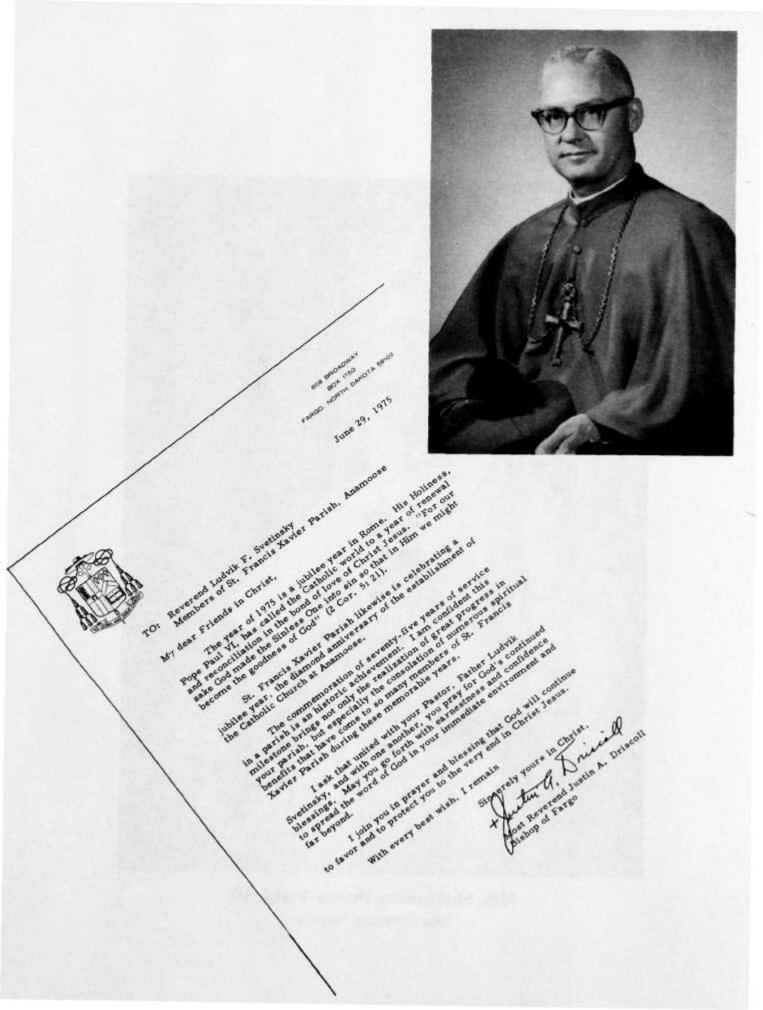

# Anamoose, North Dakota

His Holiness Pope Paul VI Now Gloriously Reigning

SAINT FRANCIS XAVIER CHURCH ANAMOOSE, NORTH DAKOTA 58710

Dear Parishioners,

The 1975 Jubilee Celebration is a milestone in the history of our St. Francis Xavier Church at Anamoose, North Dakota.

Two years ago the town celebtated its 75th Jubilee. It was a joyous expression of pride and togetherness.

Our Church celebrates this Jubilee in <u>Holy Year</u>, Year of reconciliation of all mankind to God and to each other. It is a year of awarness to the needs of our fellowmen, year of promoting unity and Ecumenism of all the Churches. We are asked by our Holy Father Pope Paul VI to pray for the restoration of peace and unity of all Christians, which will also contribute to the establishment of a new relationship and respect with those of other Religions.

As we look back on the 75 years of Gods presence with us, and with our Community, our hearts are filled with thanks to Almighty Father, who inspired our Fore--fathers to build a church, where they could assemble to worship, give thanks and ask for Gods favors, have their family members accepted in the ranks of Christians and to strenghten themselves in perseverance in the service to God and their fellowmen.