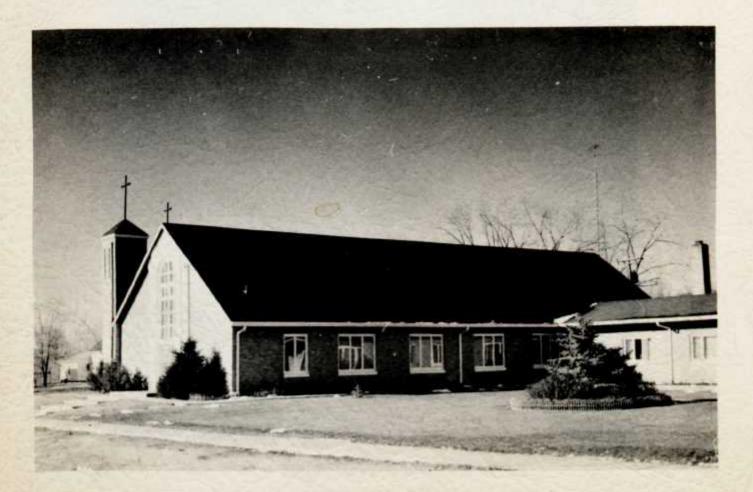

Laying of corner stone

Mr. Thomas Nipper, Registered Architect drew up the plans for the new church and rectory. Comstruction contracts were awarded to Risovi & Kurtz of Devils Lake, N.D.

The new St. Francis Xavier church was dedicated at a solemn Mass on May 25, 1961, with Bishop Leo. F. Dworschak presiding. Monsignor O.P. O'Neill of Harvey delivered the dedictory sermon.

Dedication May 25, 1961

Dedication May 25, 1961

The new church is of brick and block construction with exposed wood beams and block walls on the interior. The seating capacity is about 330. Ten tons of granite were used in the Altar, Communion Rail, side altars and baptismal font.

St. Francis Xavier Church at Christmas

On the evening of May 24, 1961, Rev. Allen Nilles of Fargo, presented a special concert on the new four and a half rank pipe organ which has 438 pipes.

First Communion Class in New Church -1961