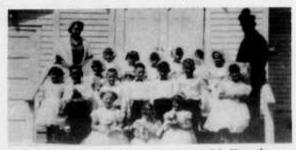

First Holy Communion Class 1920

Rev. Charles Eck arrived in 1922, remaining until January 1931. Through his influence St. Patrick, the mission church at Martin, N.D. was built in 1928. During the years from 1910 until 1941, the mission of St. Leo's (St.Margaret) Drake, N.D., was also served from the St. Francis Xavier parish.