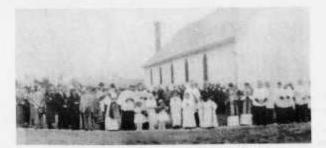

#### A early view of the first Church

April 1911, Rev. Nicolas Junker came to administer the spiritual needs of the parish until December 1917. He was followed by Rev. John Greiner and Rev. A. Gaydusek until 1922.