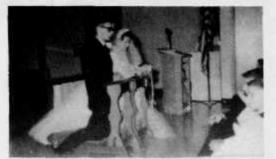

First Wedding in new Church

The new rectory is 100 x 32 ft. with the parish social hall in the basement.

Mr. & Mrs. Martin Hublou Conrtibuted the Main Alter and Communion Rail.

The first baptism in the new church was Don Edward Kohler, born May 29, baptized June 4, 1961, son of Richard Kohler and Charlotte Braun. The first marriage was Rita Pillatzke, daughter of Mr. & Mrs. John Pillatzke and Terrance Dockter son of Mr. and Mrs. Ed Dockter of Harvey - Nov. 18. 1961.