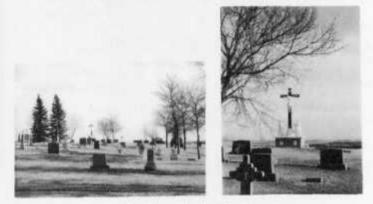

### ST. FRANCIS XAVIER CEMETARY

The first person buried in our cemetery was Frank Zimmerman in the year 1900.

A photo copy of a Warranty deed shows that the land for the cemetery was bought from F.W. McCurdy and his wife, Eva on January 25, 1912.

St. Francis Xavier Cemetery

Cemetary Board