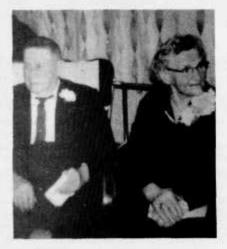

Mr. & Mrs. Anton Bruner of Drake Married 63yrs. Nov. 1974 St. Francis Xavier's Oldest parishioners.