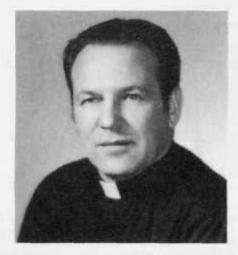

# ST. FRANCIS XAVIER 1975



# Anamoose, North Dakota



His Holiness Pope Paul VI Now Gloriously Reigning



SAINT FRANCIS XAVIER CHURCH ANAMOOSE, NORTH DAKOTA 58710



Dear Parishioners,

The 1975 Jubilee Celebration is a milestone in the history of our St. Francis Xavier Church at Anamoose, North Dakota.

Two years ago the town celebtated its 75th Jubilee. It was a joyous expression of pride and togetherness.

Our Church celebrates this Jubilee in <u>Holy Year</u>, Year of reconciliation of all mankind to God and to each other. It is a year of awarness to the needs of our fellowmen, year of promoting unity and Ecumenism of all the Churches. We are asked by our Holy Father Pope Paul VI to pray for the restoration of peace and unity of all Christians, which will also contribute to the establishment of a new relationship and respect with those of other Religions.

As we look back on the 75 years of Gods presence with us, and with our Community, our heart