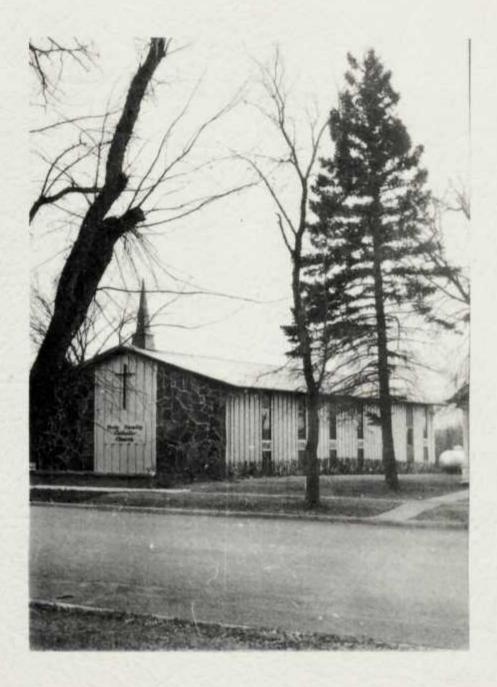

Dedication May 25, 1961

Dedication May 25, 1961

The new church is of brick and block construction with exposed wood beams and block walls on the interior. The seating capacity is about 330. Ten tons of granite were used in the Altar, Communion Rail, side altars and baptismal font.