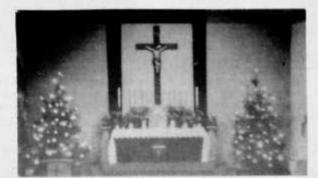

St. Francis Xavier Church at Christmas

On the evening of May 24, 1961, Rev. Allen Nilles of Fargo, presented a special concert on the new four and a half rank pipe organ which has 438 pipes.

First Communion Class in New Church -1961