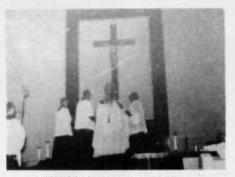

Holy Family parish at McClusky became a mission in 1968.

The present pastor Rev. L. F. Sventinsky arrived in 1973. During that summer he advised the council members to modernize the sanctuary

as the priests now face the congragation, due to the participation of the people at Mass.