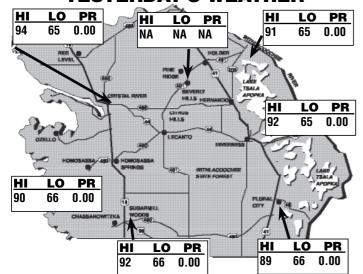

# YESTERDAY'S WEATHER

# TEMPERATURE<sup>\*</sup> Thursday

Thursday at 3 p.m.

FRIDAY

**MAY 27** 

90/64 Record 97/48 Normal 88/64 Mean temp 77 Departure from mean **PRECIPITATION\*** 0.00 in. Thursday Total for the month 0.19 in. Total for the year 23.28 in. Normal for the year 14.38 in.

\*As of 6 p.m. at Inverness **UV INDEX: 10** 0-2 minimal, 3-4 low, 5-6 moderate, 7-9 high, 10+ very high **BAROMETRIC PRESSURE** 

# **ALMANAC**

**DEW POINT** Thursday at 3 p.m. 63 **HUMIDITY** Thursday at 3 p.m. **POLLEN COUNT\*\*** 

Today's active pollen: Oak, grass, hickory/pecan Today's count: 5.3

Saturday's count: 5.0 Sunday's count: 5.4 **AIR QUALITY** 