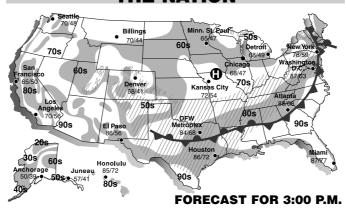

# THE NATION

| Thursday Friday Thursday Frid |                |     |    |      |     |    |     |                  |      |      |             |       |              |         |
|-------------------------------|----------------|-----|----|------|-----|----|-----|------------------|------|------|-------------|-------|--------------|---------|
|                               | City           |     |    | •    | Fcs |    | L   | City             | H    |      | ay<br>Pcp.  |       | rida<br>st H | ıy<br>L |
|                               | Albany         | 64  | 30 |      | sh  | 69 | 51  | New Orleans      | 88   | 77   |             | рс    | 88           | 73      |
|                               | Albuquerque    | 71  | 44 |      | рс  | 69 | 50  | New York City    | 67   | 43   |             | ts    | 78           | 59      |
|                               | Asheville      | 81  | 56 |      | ts  | 85 | 58  | Norfolk          | 61   | 55   | .06         | рс    | 89           | 69      |
|                               | Atlanta        | 84  | 67 |      | рс  | 88 | 68  | Oklahoma City    | 73   | 51   | .53         | ts    | 74           | 60      |
|                               | Atlantic City  | 63  | 43 | .03  | ts  | 78 | 57  | Omaha            | 60   | 47   |             | рс    | 71           | 48      |
|                               | Austin         | 91  | 73 |      | ts  | 85 | 65  | Palm Springs     | 90   | 65   |             | S     | 94           | 65      |
|                               | Baltimore      | 62  | 52 |      | ts  | 86 | 61  | Philadelphia     | 68   | 46   |             | ts    | 82           | 60      |
|                               | Billings       | 60  | 37 |      | S   | 70 | 44  | Phoenix          | 87   | 63   |             | S     | 92           | 65      |
|                               | Birmingham     | 87  | 69 |      | рс  | 89 | 67  | Pittsburgh       | 77   | 45   |             | ts    | 77           | 50      |
|                               | Boise          | 69  | 42 |      | S   | 75 | 45  | Portland, ME     | 67   | 34   |             | sh    | 56           | 47      |
|                               | Boston         | 68  | 45 |      | sh  | 65 | 53  | Portland, Ore    | 74   | 46   | .01         | S     | 74           | 51      |
|                               | Buffalo        | 59  | 37 | .02  | pc  | 62 | 48  | Providence, R.I. | 68   | 41   |             | sh    | 62           | 56      |
|                               | Burlington, VT | 65  | 30 |      | sh  | 62 | 48  | Raleigh          | 76   | 64   |             | S     | 92           | 69      |
|                               | Charleston, SC | 87  | 64 |      | S   | 87 | 70  | Rapid City       | 54   | 34   |             | pc    | 67           | 42      |
|                               | Charleston, WV | 84  | 63 | .08  | ts  | 83 | 57  | Reno             | 68   | 40   |             | S     | 75           | 46      |
|                               | Charlotte      | 87  | 64 |      | pc  | 90 | 67  | Rochester, NY    | 58   | 34   | .01         | sh    | 67           | 52      |
|                               | Chicago        | 73  | 48 | 1.49 | рс  | 68 | 47  | Sacramento       | 84   | 50   |             | S     | 85           | 53      |
|                               | Cincinnati     | 83  | 62 |      | ts  | 76 | 52  | St. Louis        | 81   | 66   | .02         | С     | 73           | 52      |
|                               | Cleveland      | 83  | 47 | .02  | рс  | 71 | 52  | St. Ste. Marie   | 54   | 42   | .01         | sh    | 52           | 40      |
|                               | Columbia, SC   | 91  | 66 |      | S   | 92 | 69  | Salt Lake City   | 60   | 40   |             | pc    | 63           | 43      |
|                               | Columbus, OH   | 83  | 53 | .08  | ts  | 76 | 51  | San Antonio      | 86   | 74   |             | ts    | 84           | 69      |
|                               | Concord, N.H.  | 69  | 29 |      | sh  | 61 | 47  | San Diego        | 67   | 58   |             | S     | 66           | 57      |
|                               | Dallas         | 87  | 72 |      | ts  | 84 | 68  | San Francisco    | 65   | 50   |             | S     | 65           | 50      |
|                               | Denver         | 53  | 30 |      | sh  | 58 | 41  | Savannah         | 84   | 62   |             | S     | 88           | 67      |
|                               | Des Moines     | 58  | 50 | .29  | pc  | 70 | 45  | Seattle          | 69   | 44   |             | S     | 70           | 48      |
|                               | Detroit        | 67  | 46 | .51  | pc  | 68 | 49  | Spokane          | 72   | 44   |             | S     | 75           | 51      |
|                               | El Paso        | 85  | 47 |      | pc  | 86 | 56  | Syracuse         | 62   | 34   |             | sh    | 70           | 48      |
|                               | Evansville, IN | 83  | 68 |      | ts  | 73 | 52  | Topeka           | 65   | 50   | .34         | pc    | 71           | 50      |
|                               | Harrisburg     | 61  | 48 |      | ts  | 83 | 56  | Washington       | 63   | 52   |             | pc    | 87           | 63      |
|                               | Hartford       | 69  | 37 |      | ts  | 65 | 53  | YESTERDAY'S      | NA   | TION | IAL I       | IIGH  | & L          | ow      |
|                               | Houston        | 86  | 76 |      | ts  | 86 | 72  | HIGH 96 Laredo   | Texa | s LC | <b>W</b> 19 | Leady | ille, C      | olo.    |
|                               | Indianapolis   | 83  | 60 |      | pc  | 72 | 47  | ,                |      |      |             |       | ,            |         |
|                               | Jackson        | 89  | 75 |      | pc  | 90 | 67  |                  |      |      |             |       | _            |         |
|                               | Las Vegas      | 79  | 58 |      | S   | 83 | 62  | WOR              | KLI  | ) (  |             | ΠE    | 5            |         |
|                               | Little Deel.   | 0.0 | 70 |      | 4   | 00 | C 4 |                  |      |      |             |       |              |         |

89 64 pc 92 Montgomery 86 64 Nashville KEY TO CONDITIONS: c=cloudy; dr=drizzl f=fair; h=hazy; pc=partly cloudy; r=rain; rs=rain/snow mix; s=sunny; sh=showers; sn=snow; ts=thunderstorms; w=windy.

85 68 .20 ts

ts

pc 87 69

Jerusalem

45 1.11 pc 59 46 .61 pc 65

86 70

85 73

85 69

©2010 Weather Central, Madison, Wi.

72 45 1.11 54 46 .61

**FRIDAY** 

|     | W                   | ORLD                | CITIE                   | S                    |
|-----|---------------------|---------------------|-------------------------|----------------------|
|     | _                   | RIDAY<br>/L/SKY     | Lisbon<br>London        | 63/49/pc             |
|     | Acapulco            | 87/73/pc            | Madrid                  | 62/50/sh             |
|     | Amsterdam<br>Athens | 48/40/c<br>89/61/pc | Mexico City<br>Montreal | 82/59/ts<br>52/38/sh |
|     | Beijing             | 75/51/pc            | Moscow                  | 75/56/ts             |
|     | Berlin<br>Bermuda   | 54/45/sh<br>75/67/s | Paris<br>Rio            | 51/41/c<br>83/67/s   |
| le; | Cairo               | 104/70/s            | Rome                    | 66/55/sh             |
| ις, | Calgary             | 70/39/s             | Sydney                  | 66/51/pc             |
|     | Havana              | 90/71/pc            | Tokyo                   | 64/54/0              |
|     | Hona Kona           | 83/74/ts            | Toronto                 | 56/38/sh             |