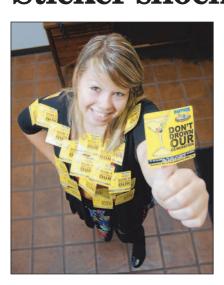

# Sticker shock: Teen campaigns against alcohol abuse

SHEMIR WILES
Chronicle

Courtney Vacca listens to other students tell stories about parties where parents or other adults provide the alcohol.

She hears about the binge drinking and drunken driving. She sees the teens who show up to school Monday with hangovers.

Courtney Vacca shows a sticker she designed to help discourage high school students from drinking and adults from enabling minors to consume alcohol.

DAVE SIGLER/Chronicle

"I see it happen every weekend," she said.

Vacca, a 16-year-old Citrus High School student, said she's concerned about her generation and the affect alcohol may have on it. So when her art teacher, Karol Kusmal, passed out the assignment to come up with a design for this year's "Sticker Shock" contest, Vacca set out to best illustrate this year's theme — "Don't Drown Our Generation."

Vacca's drawing, which shows a little kid drowning in a martini glass, was one of many designs voted on at this year's Citrus County Fair. Renna Jablonskis, executive director of Partners for a Substance-Free Citrus Inc., said Vacca's design received the most votes and will be featured during this year's Sticker Shock campaign.