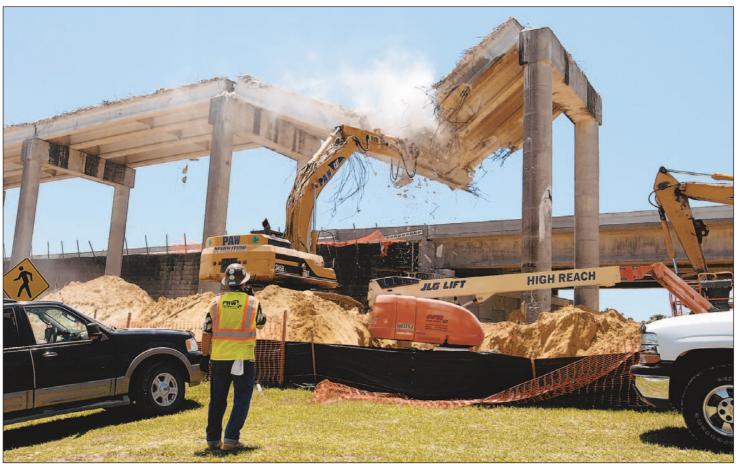

# Overpass underwater

BRIAN LaPETER/Chronicle

Workers from PAW Demolition drop a span last Friday afternoon during demolition of the old bridge over the Cross Florida Barge Canal. After the demolition, which should take two to three months, a second new span will be constructed over the canal.

# Cross Florida Barge Canal bridge being repurposed as artificial reef

MIKE WRIGHT Chronicle

From 65 feet above the water to 30 feet below, the old U.S. 19 Cross Florida Barge Canal bridge lives on.

The bridge span, dismantled last week as contractors continue work on two new spans across the barge canal, will be used to add to an artificial reef about 24 miles off Crystal River in the Gulf of Mexico.