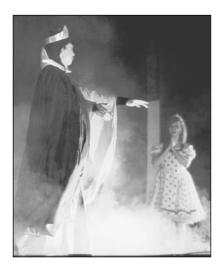

# Wish upon a

**LEFT**: The Lecanto High School drama group will be performing "Believe in a Dream" at 7 p.m. this evening and 3 p.m. Saturday. The musical presentation is a compilation based on Disney musicals. Tickets for students are \$5; adults, \$7; and \$10 at the door. ABOVE LEFT: Tanner Villani and Olivia Perridge perform a scene including the Evil Queen from "Sleeping Beauty." ABOVE RIGHT:

DAVE SIGLER/Chronicle

ings.

Peter Buffie drags

away from an angry

crowd destined to

destroy the evil be-

Olivia Perridge