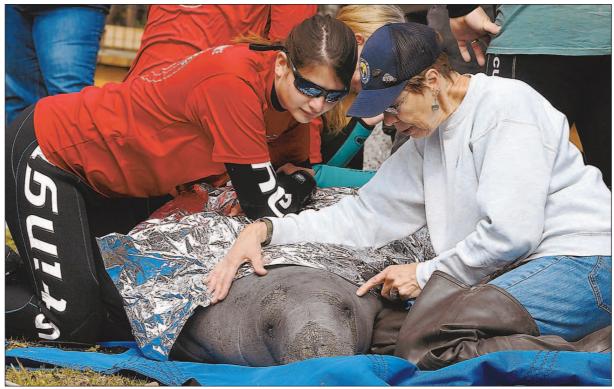

### INDEX

U.S. Fish and Wildlife Service (USFWS) intern Samantha Hook, left, and USFWS volunteer Katherine Cullen discuss C.C. Baby's condition Monday morning prior to the manatee's release. This manatee and two others were released into Three Sisters Springs.

### RETURN

Continued from Page A1

orphaned sea cows, C.C. Baby and Krystal, were released into the wild in its temperate and crystal clear waters.

More than two dozen employees and volunteers from five different organizations braved a crisp late morning to organize and execute a w e l l - c h o r e o g r a p h e d release.

The three went through various periods of rehabilitation and they all tipped the scales at more than 600 pounds when they were lowered from trucks to begin the process of reintegration.

Longtime manatee researcher and expert Dr. Bob Bonde of the U.S. Geological Survey took body temperature readings of the mammals, and radio transmitters were tethered to their tails before being lowered into the water. The radio transmitters will be used to monitor their activities monthly for several months to see how well they are adjusting to life in their new environment.

ABOVE: A manatee is cared for by workers from Lowry Park Zoo, where it resided for the past two years. BELOW: Tracking devices were placed on each of the animals to monitor their movements.

Deal Ends Midnight Tuesday Feb. 14