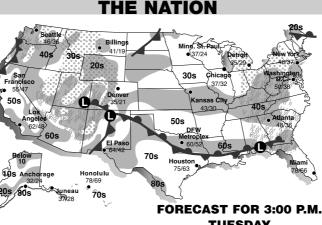

### TUESDAY

| City                                | Moi<br>H                                 |    | y<br>Pcp. |    | esd<br>t H | ay<br>L | City             | Monday<br>H L Pcp |        |                  |              | iesd<br>st H |                |
|-------------------------------------|------------------------------------------|----|-----------|----|------------|---------|------------------|-------------------|--------|------------------|--------------|--------------|----------------|
| Albany                              | 40                                       | 17 |           | С  | 39         | 26      | New Orleans      | 6                 | 3 39   | -<br>-           | sh           | 71           | 57             |
| Albuquerque                         | 49                                       | 34 |           | c  | 53         | 29      | New York Cit     | -                 | 4 27   |                  | c            | 46           | 37             |
| Asheville                           | 24                                       | 21 |           | sh | 50         | 29      | Norfolk          | 5                 |        |                  | c            | 56           | 41             |
| Atlanta                             | 40                                       | 25 |           | sh | 48         | 36      | Oklahoma Cit     |                   | 8 30   |                  | DC           | 51           | 40             |
| Atlantic City                       | 44                                       | 24 |           | C  | 46         | 39      | Omaha            | , .               | 2 25   |                  | pc           | 37           | 23             |
| Austin                              | 65                                       | 39 | .19       | s  | 74         | 62      | Palm Springs     |                   |        |                  | pc           | 60           | 44             |
| Baltimore                           | 48                                       | 20 |           | sh | 48         | 37      | Philadelphia     |                   | 4 25   | 5                | c            | 46           | 36             |
| Billinas                            | 47                                       | 28 |           | С  | 41         | 19      | Phoenix          | 6                 | 8 48   | 3                | С            | 63           | 40             |
| Birmingham                          | 49                                       | 23 |           | sh | 53         | 39      | Pittsburgh       | 3                 | 5 18   | 3                | rs           | 41           | 30             |
| Boise                               | 49                                       | 29 |           | С  | 45         | 28      | Portland, ME     | 3                 | 67     |                  | pc           | 38           | 25             |
| Boston                              | 41                                       | 17 |           | pc | 45         | 33      | Portland, Ore    | 9 4               | 5 40   | .12              | sh           | 44           | 35             |
| Buffalo                             | 33                                       | 23 |           | sn | 36         | 32      | Providence, I    | R.I. 4            | 3 17   | 7                | С            | 46           | 32             |
| Burlington, VT                      | 33                                       | 14 | .01       | С  | 35         | 29      | Raleigh          | 5                 | 2 22   | 2                | С            | 55           | 37             |
| Charleston, SC                      | 55                                       | 24 |           | sh | 58         | 48      | Rapid City       | 4                 | 9 17   | 7                | С            | 42           | 22             |
| Charleston, WV                      | 40                                       | 20 |           | sh | 47         | 34      | Reno             | 4                 | 5 33   | 3.09             | С            | 45           | 25             |
| Charlotte                           | 51                                       | 19 |           | sh | 53         | 34      | Rochester, N     | Y 3               | 6 24   | 1                | rs           | 37           | 31             |
| Chicago                             | 36                                       | 15 |           | С  | 37         | 32      | Sacramento       | 5                 | 4 44   | 1.27             | pc           | 58           | 39             |
| Cincinnati                          | 38                                       | 18 |           | rs | 40         | 28      | St. Louis        | 3                 | 5 28   | 3.12             | ,<br>pc      | 42           | 29             |
| Cleveland                           | 33                                       | 19 |           | sn | 35         | 31      | St. Ste. Marie   | e 3               | 5 22   | 2                | sn           | 33           | 24             |
| Columbia, SC                        | 57                                       | 20 |           | sh | 53         | 38      | Salt Lake City   | y 4               | 8 33   | 3                | rs           | 45           | 32             |
| Columbus, OH                        | 36                                       | 17 |           | sn | 38         | 30      | San Antonio      | 6                 | 5 40   | .46              | s            | 73           | 64             |
| Concord, N.H.                       | 39                                       | 6  |           | С  | 41         | 23      | San Diego        | 6                 | 0 56   | 6 .02            | рс           | 60           | 49             |
| Dallas                              | 47                                       | 34 | .21       | S  | 60         | 52      | San Francisc     | o 5               | 3 47   | .15              | pc           | 55           | 44             |
| Denver                              | 41                                       | 20 |           | С  | 35         | 20      | Savannah         | 4                 | 7 21   |                  | sh           | 59           | 49             |
| Des Moines                          | 32                                       | 27 | .14       | рс | 36         | 24      | Seattle          | 4                 | 5 41   | .47              | sh           | 46           | 36             |
| Detroit                             | 37                                       | 17 |           | sn | 35         | 29      | Spokane          | 4                 | 2 32   | 2 trace          | С            | 39           | 25             |
| El Paso                             | 64                                       | 38 |           | рс | 64         | 42      | Syracuse         | 3                 | 8 25   | 5                | rs           | 39           | 29             |
| Evansville, IN                      | 37                                       | 18 |           | sh | 40         | 30      | Topeka           | 3                 | 4 28   | 3.17             | рс           | 46           | 32             |
| Harrisburg                          | 47                                       | 23 |           | sh | 41         | 29      | Washington       | 5                 | 0 24   | 1                | sh           | 50           | 38             |
| Hartford                            | 44                                       | 22 |           | С  | 44         | 30      | YESTERD          | AY'S N            | ATIC   | DNAL I           | HIGH         | & L          | ow             |
| Houston                             | 61                                       | 43 | .47       | s  | 75         | 63      | <b>HIGH</b> 73 F | ort Mve           | rs. Fl | a. LO\           | <b>N</b> -14 | Carib        | ou.            |
| Indianapolis                        | 35                                       | 18 |           | sn | 36         | 29      |                  | . ,               | Mair   |                  |              |              | ,              |
| Jackson                             | 46                                       | 25 | .48       | s  | 60         | 47      |                  |                   |        |                  |              | -            |                |
| Las Vegas                           | 61                                       | 50 |           | sh | 55         | 42      | W                | ORL               | .D     | CIT              |              | S            |                |
| Little Rock                         | 36                                       | 28 | .34       | s  | 50         | 38      |                  |                   | v      | lichon           |              | EC/A         | 10/20          |
| Los Angeles                         | 60                                       | 52 | trace     | рс | 62         | 48      |                  | ESDA<br>I/L/SK    |        | Lisbon<br>Londor |              |              | 10/po<br>/38/o |
| Louisville                          | 38                                       | 21 |           | rs | 41         | 32      |                  |                   |        |                  |              | 45/2         |                |
| Memphis                             | 41                                       | 26 | .18       | рс | 51         | 39      | Acapulco         | 88/74             |        | Madrid           |              |              |                |
| Milwaukee                           | 31                                       | 16 | .01       | С  | 36         | 29      | Amsterdam        |                   |        | Mexico           |              |              | 49/ts          |
| Minneapolis                         | 31                                       | 15 | .04       | рс | 37         | 24      | Athens           | 54/40/            |        | Montre           |              |              | 29/s           |
| Mobile                              | 57                                       | 30 |           | sh | 71         | 50      | Beijing          | 38/19/            |        | Mosco            | W            |              | /0/pc          |
| Montgomery                          | 54                                       | 22 |           | sh | 57         | 44      | Berlin           | 34/21/            |        | Paris            |              | 42/3         |                |
| Nashville                           | 40                                       | 18 |           | sh | 47         | 32      | Bermuda          | 65/54/            |        | Rio              |              | 91/7         |                |
| KEY TO COND                         | KEY TO CONDITIONS: c=cloudy; dr=drizzle; |    |           |    |            |         | Cairo            | 76/50             |        | Rome             |              | 45/2         |                |
| f=fair; h=hazy;                     |                                          |    |           |    |            |         | Calgary          | 30/19/            |        | Sydney           | /            |              | 67/sh          |
| rs=rain/snow n                      |                                          |    |           |    |            |         | Havana           | 75/55/            |        | Tokyo            |              |              | l0/sh          |
| sn=snow; ts=th                      |                                          |    |           |    | -          |         | Hong Kong        | 71/6              |        | Toronto          |              |              | 30/sr          |
| ©2012 Weather Central, Madison, Wi. |                                          |    |           |    |            |         | Jerusalem        | 63/46/            | pc     | Warsav           | N            | 26/          | /22/0          |