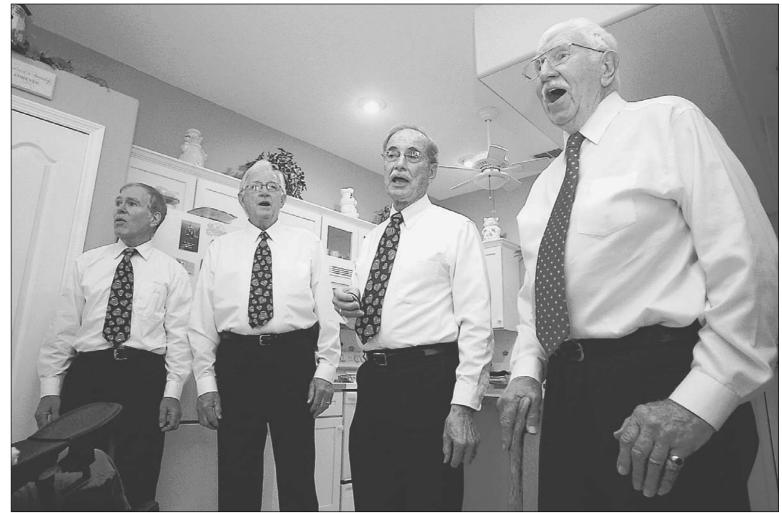

### Singing their hearts out for Valentine's Day

MATTHEW BECK/Chronicle

A quartet of members from The Barbershoppers from The Chorus of the Highlands harmonizes Monday afternoon as they present a singing Valentine for a lunch party in Meadowcrest. Quartets from the group stayed busy Monday and will continue today as they serenade residents eft: Barry Dis Day Fro