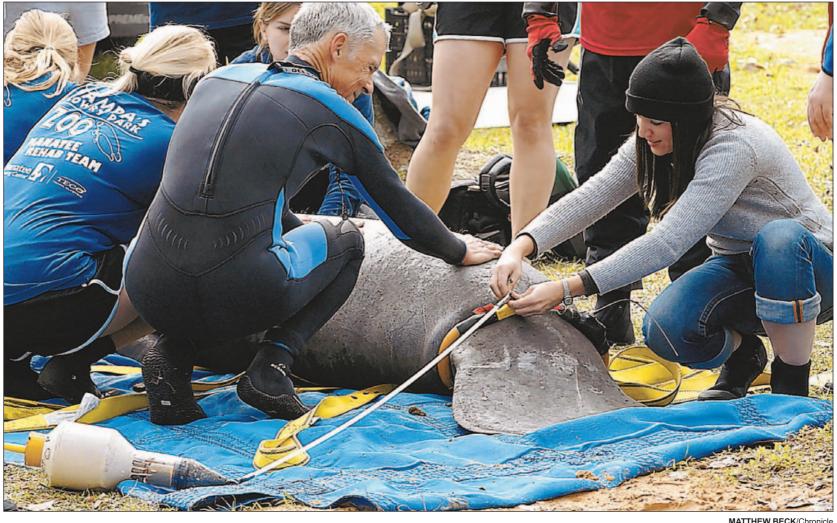

### INDEX

U.S. Fish and Wildlife Service (USFWS) intern Samantha Hook, left, and USFWS volunteer Katherine Cullen discuss C.C. Baby's condition Monday morning prior to the manatee's release. This manatee and two others were released into Three Sisters Springs.

### Three gentle giants released at Three Sisters following rehab

### A.B. SIDIBE Staff Writer

CRYSTAL RIVER lmost to the day two years ago, Sam Hamilton, the new head of U.S. Fish and Wildlife and former head of the agency's office in the Southeast. Manatee died suddenly at season the age of 54 durbegins; ing a skiing trip. see Hamilton was

Page A5

lauded as a visionary for bringing

fresh ideas to conservation and habitat restoration.

Monday, his memory was resurrected at Three Sisters Springs, when his namesake Hamilton, a rescued manatee, and two other

A host of animal professionals and volunteers work Monday morning to prepare the three animals for release.

See RETURN/Page A2

**Readers respond:** Hooray for Valentine's Day! I love Valentine's Day because I have the

### RETURN

Continued from Page A1

orphaned sea cows, C.C. Baby and Krystal, were released into the wild in its temperate and crystal clear waters.

More than two dozen employees and volunteers from five different organizations braved a crisp late morning to organize and execute a w e l l - c h o r e o g r a p h e d release.

The three went through various periods of rehabilitation and they all tipped the scales at more than 600 pounds when they were lowered from trucks to begin the process of reintegration.

Longtime manatee researcher and expert Dr. Bob Bonde of the U.S. Geological Survey took body temperature readings of the mammals, and radio transmitters were tethered to their tails before being lowered into the water. The radio transmitters will be used to monitor their activities monthly for several months to see how well they are adjusting to life in their new environment.