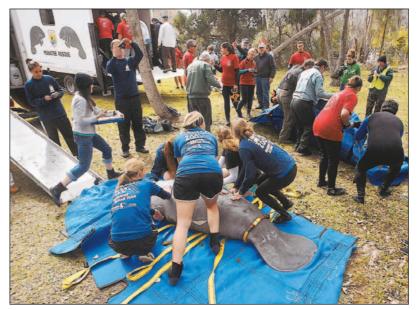

www.chronicleonline.com

'We do not know the

**Manatees return to wild** 

MATTHEW BECK/Chronicle

Skeptics question water project Residents make views known NANCY KENNEDY Staff Writer

FLORAL CITY - The only thing everyone agreed on is the need for clean, sufficient, quality water.

### RETURN

Continued from Page A1

orphaned sea cows, C.C. Baby and Krystal, were released into the wild in its temperate and crystal clear waters.

More than two dozen employees and volunteers from five different organizations braved a crisp late morning to organize and execute a w e l l - c h o r e o g r a p h e d release.

The three went through various periods of rehabilitation and they all tipped the scales at more than 600 pounds when they were lowered from trucks to begin the process of reintegration.

Longtime manatee researcher and expert Dr. Bob Bonde of the U.S. Geological Survey took body temperature readings of the mammals, and radio transmitters were tethered to their tails before being lowered into the water. The radio transmitters will be used to monitor their activities monthly for several months to see how well they are adjusting to life in their new environment.

"Can you believe there were five agencies involved in this, but it all went perfectly? I think we are functioning much better because we have had a core group working together for nearly three years now," Lusk said.