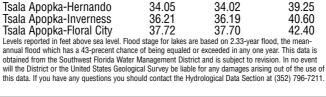

| LAKE LEVELS |                       |                            |  |  |  |  |  |  |  |
|-------------|-----------------------|----------------------------|--|--|--|--|--|--|--|
| iun. I      | Mon.                  | Full                       |  |  |  |  |  |  |  |
| 7.75        | 27.73                 | 35.52                      |  |  |  |  |  |  |  |
| 4.05 3      | 34.02                 | 39.25                      |  |  |  |  |  |  |  |
|             | <b>Gun.</b> 1<br>7.75 | <b>Mon.</b><br>17.75 27.73 |  |  |  |  |  |  |  |