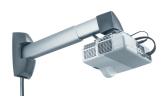

# Short throw projector mount PPS 800

## Short throw projector mount PPS 800

The PPS 800 wall mount is especially designed for the new generation short throw projectors. This wall mount has unique features especially for short throw applications and will save a lot of installing and adjustment time.

The mount is also equipped with the unique Vogel's Fine Tune Mechanism VFT™ for setting and keeping the projector exactly positioned. On top of that this wall mount has a stylish design and a lightweight aluminium construction.