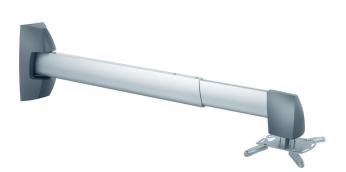

# Short throw projector mount PPS 800

## Short throw projector mount PPS 800

The PPS 800 wall mount is especially designed for the new generation short throw projectors. This wall mount has unique features especially for short throw applications and will save a lot of installing and adjustment time.

The mount is also equipped with the unique Vogel's Fine Tune Mechanism VFT™ for setting and keeping the projector exactly positioned. On top of that this wall mount has a stylish design and a lightweight aluminium construction.