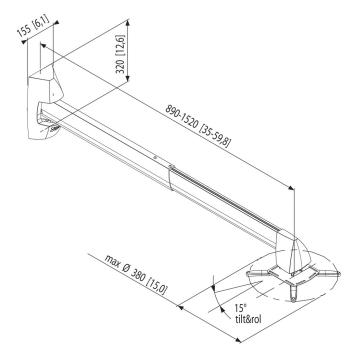

### **Specifications**

• Max. weight: 15 kg / 33 lbs

Tilt: 15 °Roll: 15 °

• Min. distance to the wall (mm): 890 mm

• Guarantee: 5 years

• Available colours: Silver/Aluminium, White

The PPS 800 projector mount is specially designed for the new generation short throw projectors up to 15 kg. This wall mount has unique features for short throw applications and is fitted with a universal adapter.