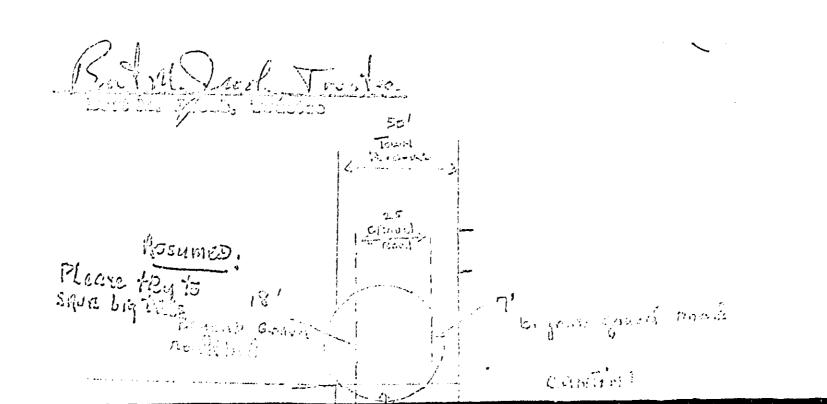

#### MEARING ROAD:

Beginning at a point in the center line of the Sap Bucket Lane right of way previously laid out by deed dated December 16, 1976, and recorded in Book 35, Page 158, of the Winhall Land Records, said point being as shown on a survey entitled, "Road Center Line Description, Linscott Road & Nearing Road", by Ericksen, Dern, Lattuga Associates, Inc. dated September 27, 1981, said point being at the intersection of said Sap Bucket Lane and the center line of said right of way conveyed herein, known as Nearing Road; thence running S 32°56'20" E a distance of 182.07 feet to a point; thence running 5 63 58'50" E a distance of 95.57 feet to a point; thence on a curve to the left with a radius of 125.50 feet, a distance of 94.07 feet to a point; thence running N 73<sup>0</sup>04'20" E a distance of 132.16 feet to a point; thence on a curve to the right with a radius of 225.00 feet, a distance of 111.21 feet to a point; thence running S 78°36'30" E a distance of 81.23 feet to a point; said point being at an intersection of said Nearing Road and Linscott Road; thence running S 55<sup>0</sup>29'00" E a distance of 492.66 feet to a point; thence on a curve to the left with a radius of 100.00 feet a distance of 204.88 feet to a point; thence running N  $07^{\circ}23'20''$  E a distance of 241.11 feet to a point; thence N 15°25'20" E a distance of 67.23 feet to a point; thence on a curve to the right with a radius of 100.00 feet, a distance of 104.93 feet to a point; thence running N  $75^{\circ}32'30''$  E a distance of 72.77 feet to a point; said point being at an intersection of said Nearing Poad and Linscott Road; said point being the termination of said Nearing Road.

#### LINSCOTT POAD:

Beginning at a point in the centerline of the Sugar Bush Drive Extension right of way previously laid out by deed dated December 16, 1976, and recorded in Book 35, Page 158, of the Winhall Land Records, said point being as shown on a survey entitled, "Road Center Line Description, Linscott Road & Nearing Road", by Ericksen, Dern, Lattuga Associates, Inc. dated September 27, 1981, said point being at the intersection of said Sugar Bush Drive Extension and the said right of way conveyed herein, known as Linscott Road; thence running S 0 32'30" W a distance of 240.44 feet to a point; thence on a curve to the right with a radius of 57.57 feet, a distance of 75.36 feet to a point; thence S 75°32'30" W a distance of 15.13 feet to a point; said point being at an intersection of said Mearing Road and Linscott Road; thence running N 6907'10" W a distance of 138.96 feet to a point; thence running N  $76^{\circ}26'50''$  W a distance of 168.50 feet to a point; thence running N  $54^{\circ}31'50''$  W a distance of 143.42 feet to a point; thence running S  $80^{\circ}11'20''$  W a distance of 230.44 feet to a point; thence on a curve to the left with a radius of 100.00 feet, a distance of 125.38 feet to a point; thence running S 08°21'10"W a distance of 233.76 feet to a point; said point being at an intersection of said Nearing Road and Linscott Road; said point being the termination point of said Linscott Road.

Meaning and intending to convey strips of land 50 feet in width whose center lines are the lines described above, said strips being 25 feet on either

> Verngoat Property Transfer Lax 32 V.S.A. Chap. 231 ACKNOWLEDGMENT-Return Rec'd .-- Tax Paid-Board of Heatth Cert, Ric a.--Ve Land Use & Development Plans Act Cost. Re. J. Return No. 621090 Signed Makuni Jenhor