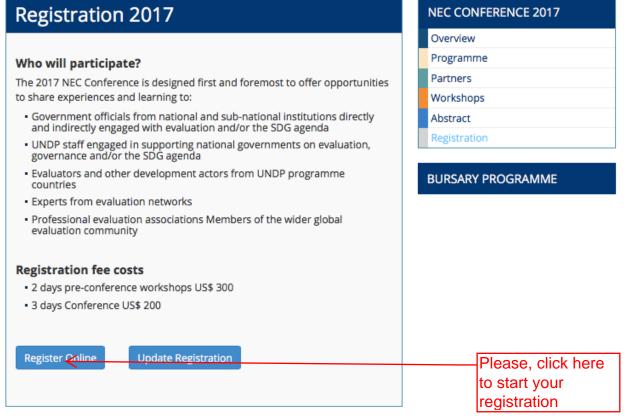

About IFO Systemations Quick links IFO Contact

















## IEO BANK TRANSFER DETAIL

# **BANK TRANSFER**

Participants Name: Ana Maria Gerez Sanchez Escribano

Amount due: \$500

### **PAYMENT OPTION 1: Wire Transfer**

Wire transfer your payment directly to UNDP IEO. Please using following bank information to make your payment.

Bank Name:

SWIFT Code:

Citibank, N.A.

Address:

111 Wall Street, New York, NY 10043 CITIUS33

ACH routing no.: 021000089 36349562 Account number:

Account Title: UNDP Contributions Account

Memo/reference: IEO/NEC2017/ {Name and Country of Participant}

Please send a copy of the wire transfer receipt via email to IEO NEC Team (ieo.nec@undp.org).

### PAYMENT OPTION 2: UNDP CO GLJE

Make payment through UNDP office in your country.

Please remit paymen