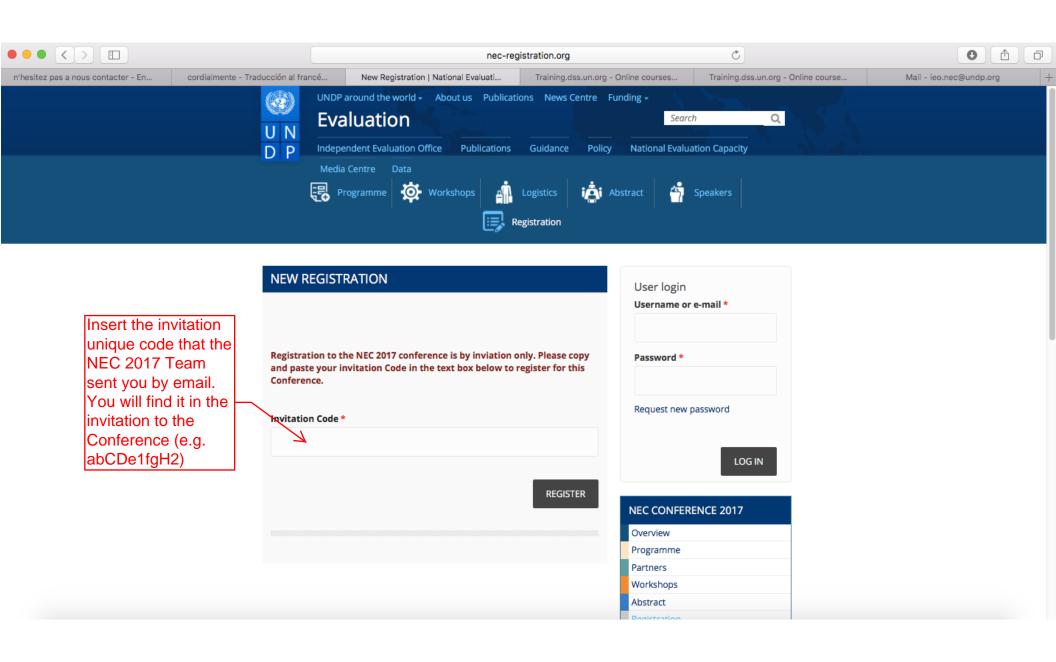

About IFO Systemations Quick links IFO Contact

















## IEO BANK TRANSFER DETAIL

# **BANK TRANSFER**

Participants Name: Ana Maria Gerez Sanchez Escribano

Amount due: \$500

### **PAYMENT OPTION 1: Wire Transfer**

Wire transfer your payment directly to UNDP IEO. Please using following bank information to make your payment.

Bank Name:

SWIFT Code:

Citibank, N.A.

Address:

111 Wall Street, New York, NY 10043 CITIUS33

ACH routing no.: 021000089 36349562 Account number:

Account Title: UNDP Contributions Account

Memo/reference: IEO/NEC2017/ {Name and Country of Participant}

Please send a copy of the wire transfer receipt via email to IEO NEC Team (ieo.nec@undp.org).

### PAYMENT OPTION 2: UNDP CO GLJE

Make payment through UNDP office in your country.

Please remit payment in USD or local currency, at the current UN oper