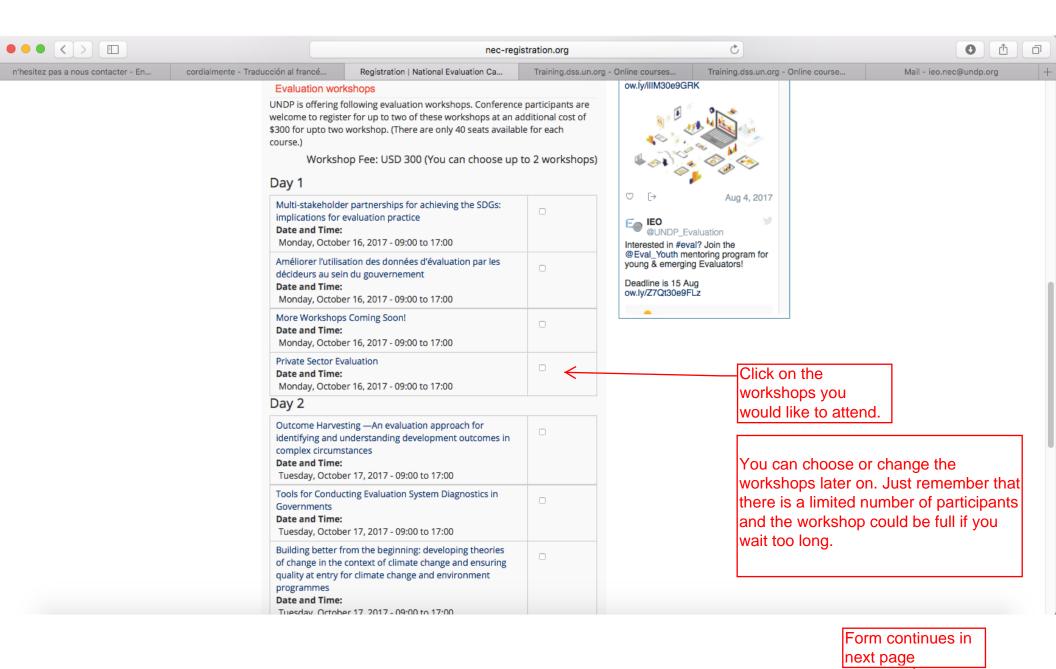

About IFO Systemations Quick links IFO Contact

## IEO BANK TRANSFER DETAIL

# **BANK TRANSFER**

Participants Name: Ana Maria Gerez Sanchez Escribano

Amount due: \$500

### **PAYMENT OPTION 1: Wire Transfer**

Wire transfer your payment directly to UNDP IEO. Please using following bank information to make your payment.

Bank Name:

SWIFT Code:

Citibank, N.A.

Address:

111 Wall Street, New York, NY 10043 CITIUS33

ACH routing no.: 021000089 36349562 Account number:

Account Title: UNDP Contributions Account

Memo/reference: IEO/NEC2017/ {Name and Country of Participant}

Please send a copy of the wire transfer receipt via email to IEO NEC Team (ieo.nec@undp.org).

### PAYMENT OPTION 2: UNDP CO GLJE

Make payment through UNDP office in your country.

Please remit payment in USD or local currency, at the current UN operational rates of

(http://treasury.un.org/operationalrates/OperationalRates.aspx), to your local UNDP country office. They can transfer the funds on to us via intra-unit funds transfer (Atlas general ledger journal entry). If this is your preferred option, please let us know and make the necessary arrangements with the CO.

Request UNDP Country Office to include detailed comments in the comments field of the GLJE with your name and country/organization.

UNDP CO should input it as GLR and not as a Direct Journal.

Request UNDP CO to send email to NEC2017 team (ieo.nec@undp.org) with details, so that UNDP/IEO can attribute the payment to the correct participant.

Country Office should use following COA to make their GLJE transfer.

| GL<br>Unit | Acct. | OU  | Fund  | Dept. | PC BU | Proj.    | Act.      | Impl.  | Dono |
|------------|-------|-----|-------|-------|-------|----------|-----------|--------|------|
| UNDP1      | 55090 | H11 | 11300 | 06201 | UNDP1 | 00085674 | ACTIVITY4 | 001981 | 0001 |

If you have any other questions or issues with payment of registration fees, please contact IEO NEC Team (ieo.nec@undp.org).

Log out

Make Payment

Useful links