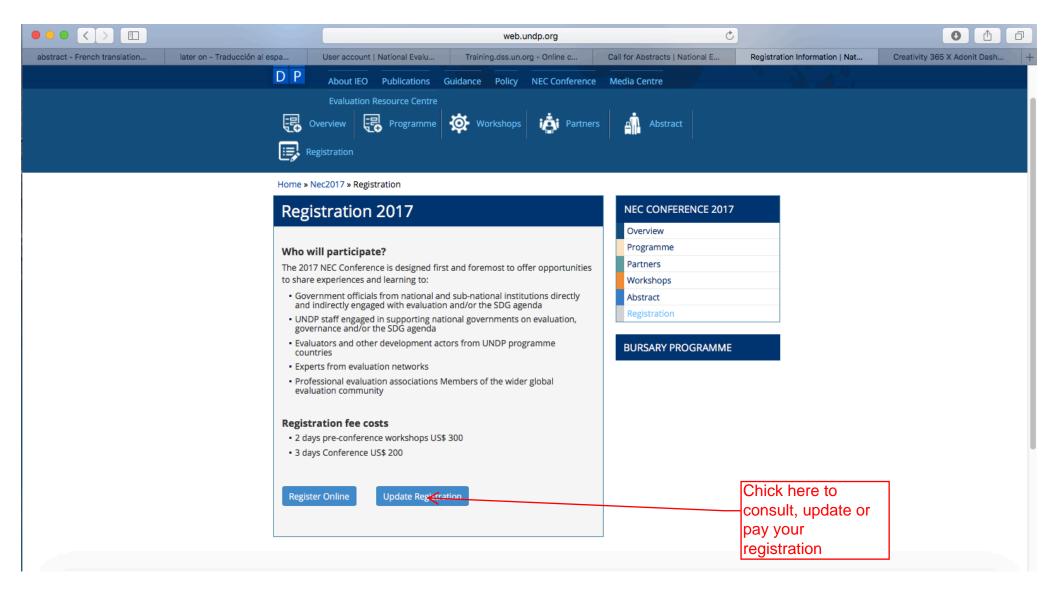

@undp.org) with details, so that UNDP/IEO can attribute the payment to the correct participant.

Country Office should use following COA to make their GLJE transfer.

| GL<br>Unit | Acct. | OU  | Fund  | Dept. | PC BU | Proj.    | Act.      | Impl.  | Dono |
|------------|-------|-----|-------|-------|-------|----------|-----------|--------|------|
| UNDP1      | 55090 | H11 | 11300 | 06201 | UNDP1 | 00085674 | ACTIVITY4 | 001981 | 0001 |

If you have any other questions or issues with payment of registration fees, please contact IEO NEC Team (ieo.nec@undp.org).

Log out

Make Payment

Useful links

# **NEC CONFERENCE 2017**

Programme Partners Workshops Abstract



This page will open only if you decide to pay by bank transfer. Please follow the instructions provided in the web page