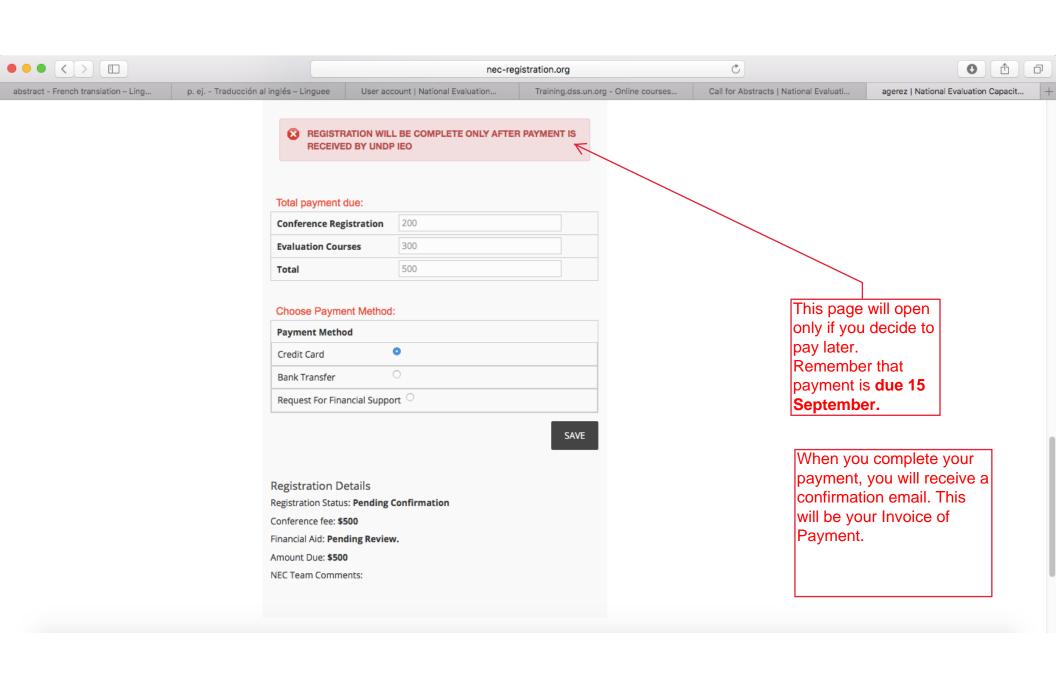

About IFO Systemations Quick links IFO Contact

## IEO BANK TRANSFER DETAIL

# **BANK TRANSFER**

Participants Name: Ana Maria Gerez Sanchez Escribano

Amount due: \$500

### **PAYMENT OPTION 1: Wire Transfer**

Wire transfer your payment directly to UNDP IEO. Please using following bank information to make your payment.

Bank Name:

SWIFT Code:

Citibank, N.A.

Address:

111 Wall Street, New York, NY 10043 CITIUS33

ACH routing no.: 021000089 36349562 Account number:

Account Title: UNDP Contributions Account

Memo/reference: IEO/NEC2017/ {Name and Country of Participant}

Please send a copy of the wire transfer receipt via email to IEO NEC Team (ieo.nec@undp.org).

### PAYMENT OPTION 2: UNDP CO GLJE

Make payment through UNDP office in your country.

Please remit payment in USD or local currency, at the current UN operational rates of

(http://treasury.un.org/operationalrates/OperationalRates.aspx), to your local UNDP country office. They can transfer the funds on to us via intra-unit funds transfer (Atlas general ledger journal entry). If this is your preferred option, please let us know and make the necessary arrangements with the CO.

Request UNDP Country Office to include detailed comments in the comments field of the GLJE with your name and country/organization.

UNDP CO should input it as GLR and not as a Direct Journal.

Request UNDP CO to send email to NEC2017 team (ieo.nec@undp.org) with details, so that UNDP/IEO can attribute the payment to the correct participant.

Country Office should use following COA to make their GLJE transfer.

| GL<br>Unit | Acct. | OU  | Fund  | Dept. | PC BU | Proj.    | Act.      | Impl.  | Dono |
|------------|-------|-----|-------|-------|-------|----------|-----------|--------|------|
| UNDP1      | 55090 | H11 | 11300 | 06201 | UNDP1 | 00085674 | ACTIVITY4 | 001981 | 0001 |

If you have any other questions or issues with payment of registration fees, please contact IEO NEC Team (ieo.nec@undp.org).

Log out

Make Payment

Useful links