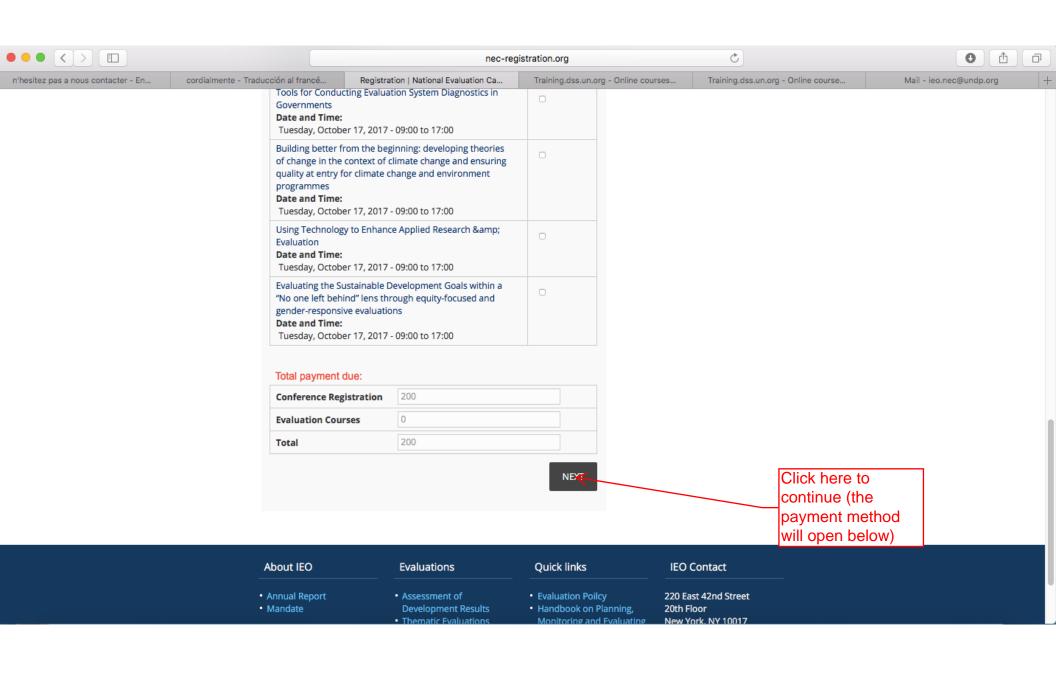

About IFO Systemations Quick links IFO Contact

## IEO BANK TRANSFER DETAIL

# **BANK TRANSFER**

Participants Name: Ana Maria Gerez Sanchez Escribano

Amount due: \$500

### **PAYMENT OPTION 1: Wire Transfer**

Wire transfer your payment directly to UNDP IEO. Please using following bank information to make your payment.

Bank Name:

SWIFT Code:

Citibank, N.A.

Address:

111 Wall Street, New York, NY 10043 CITIUS33

ACH routing no.: 021000089 36349562 Account number:

Account Title: UNDP Contributions Account

Memo/reference: IEO/NEC2017/ {Name and Country of Participant}

Please send a copy of the wire transfer receipt via email to IEO NEC Team (ieo.nec@undp.org).

### PAYMENT OPTION 2: UNDP CO GLJE

Make payment through UNDP office in your country.

Please remit payment in USD or local currency, at the current UN operational rates of

(http://treasury.un.org/operationalrates/OperationalRates.aspx), to your local UNDP country office. They can transfer the funds on to us via intra-unit funds transfer (Atlas general ledger journal entry). If this is your preferred option, please let us know and make the necessary arrangements with the CO.

Request UNDP Country Office to include detailed comments in the comments field of the GLJE with your name and country/organization.

UNDP CO should input it as GLR and not as a Direct Journal.

Request UNDP CO to send email to NEC2017 team (ieo.nec@undp.org) with details, so that UNDP/IEO can attribute the payment to the correct participant.

Country Office should use following COA to make their GLJE transfer.

| GL<br>Unit | Acct. | OU  | Fund  | Dept. | PC BU | Proj.    | Act.      | Impl.  | Dono |
|------------|-------|-----|-------|-------|-------|----------|-----------|--------|------|
| UNDP1      | 55090 | H11 | 11300 | 06201 | UNDP1 | 00085674 | ACTIVITY4 | 001981 | 0001 |

If you have any other questions or issues with payment of registration fees, please contact IEO NEC Team (ieo.nec@undp.org).

Log out

Make Payment

Useful links