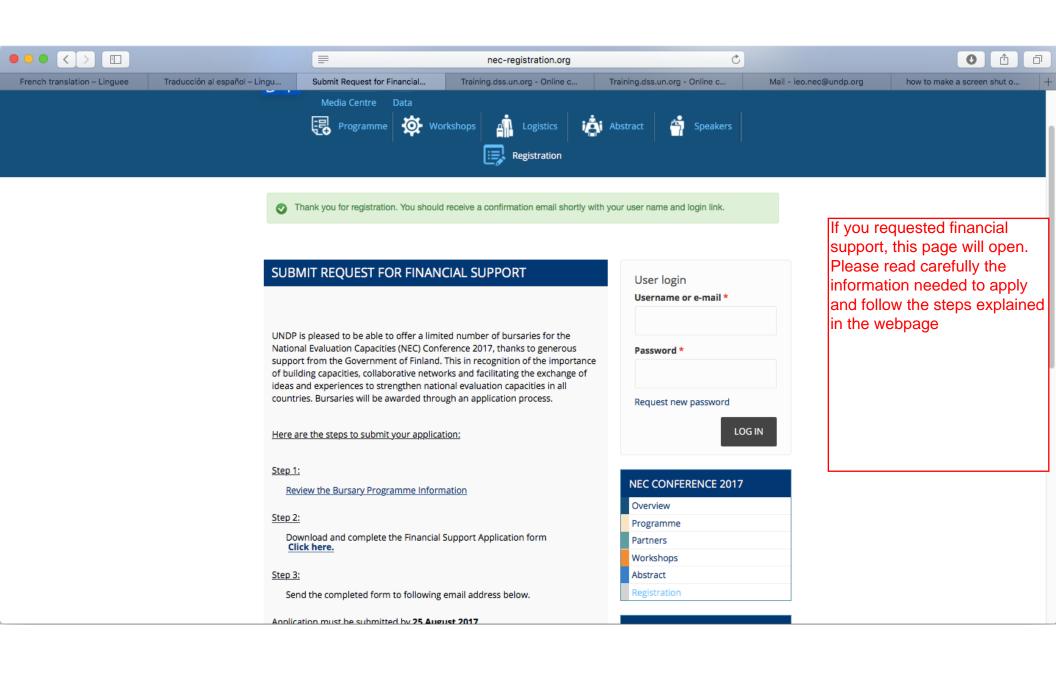

.nec@undp.org) with details, so that UNDP/IEO can attribute the payment to the correct participant.

Country Office should use following COA to make their GLJE transfer.

| GL<br>Unit | Acct. | OU  | Fund  | Dept. | PC BU | Proj.    | Act.      | Impl.  | Dono |
|------------|-------|-----|-------|-------|-------|----------|-----------|--------|------|
| UNDP1      | 55090 | H11 | 11300 | 06201 | UNDP1 | 00085674 | ACTIVITY4 | 001981 | 0001 |

If you have any other questions or issues with payment of registration fees, please contact IEO NEC Team (ieo.nec@undp.org).

Log out

Make Payment

Useful links

# **NEC CONFERENCE 2017**

Programme Partners Workshops Abstract



This page will open only if you decide to pay by bank transfer. Please follow the instructions provided in the web page