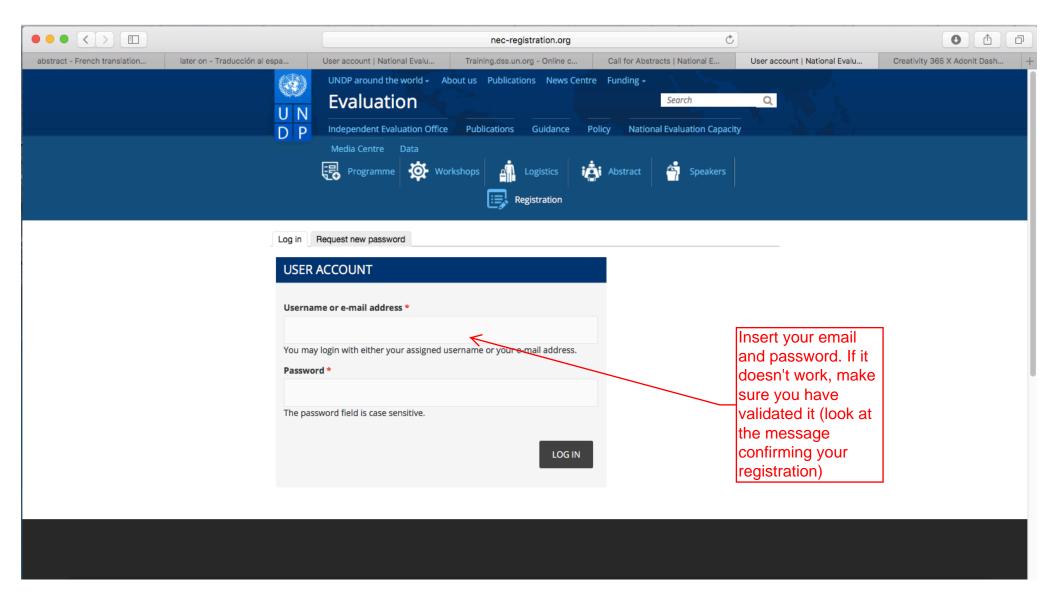

ndp.org) with details, so that UNDP/IEO can attribute the payment to the correct participant.

Country Office should use following COA to make their GLJE transfer.

| GL<br>Unit | Acct. | OU  | Fund  | Dept. | PC BU | Proj.    | Act.      | Impl.  | Dono |
|------------|-------|-----|-------|-------|-------|----------|-----------|--------|------|
| UNDP1      | 55090 | H11 | 11300 | 06201 | UNDP1 | 00085674 | ACTIVITY4 | 001981 | 0001 |

If you have any other questions or issues with payment of registration fees, please contact IEO NEC Team (ieo.nec@undp.org).

Log out

Make Payment

Useful links

# **NEC CONFERENCE 2017**

Programme Partners Workshops Abstract



This page will open only if you decide to pay by bank transfer. Please follow the instructions provided in the web page