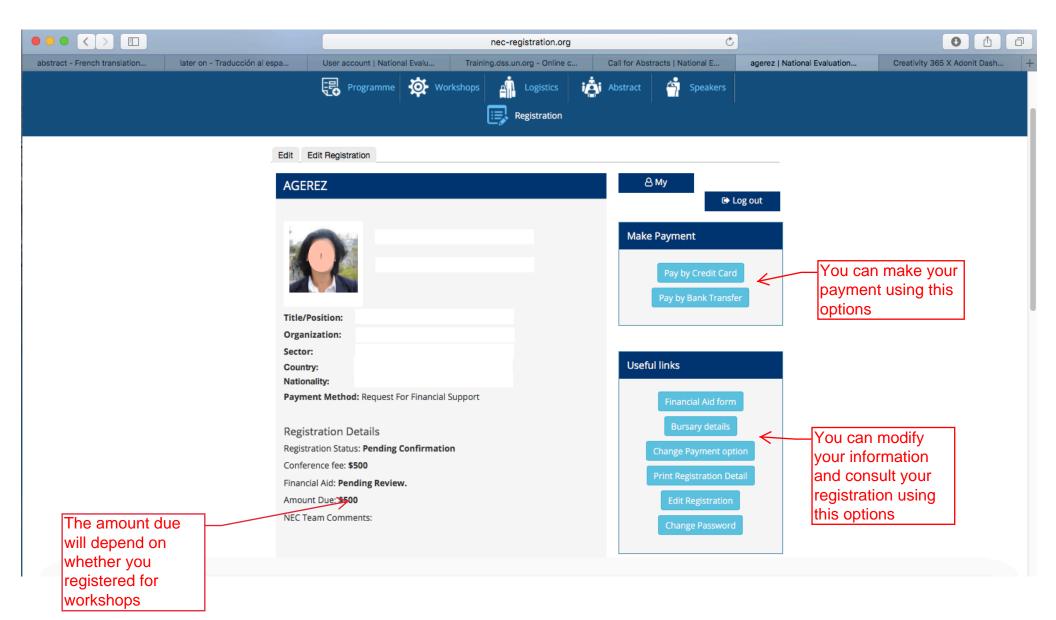

If you have any other questions or issues with payment of registration fees, please contact IEO NEC Team (ieo.nec@undp.org).

Log out

Make Payment

Useful links