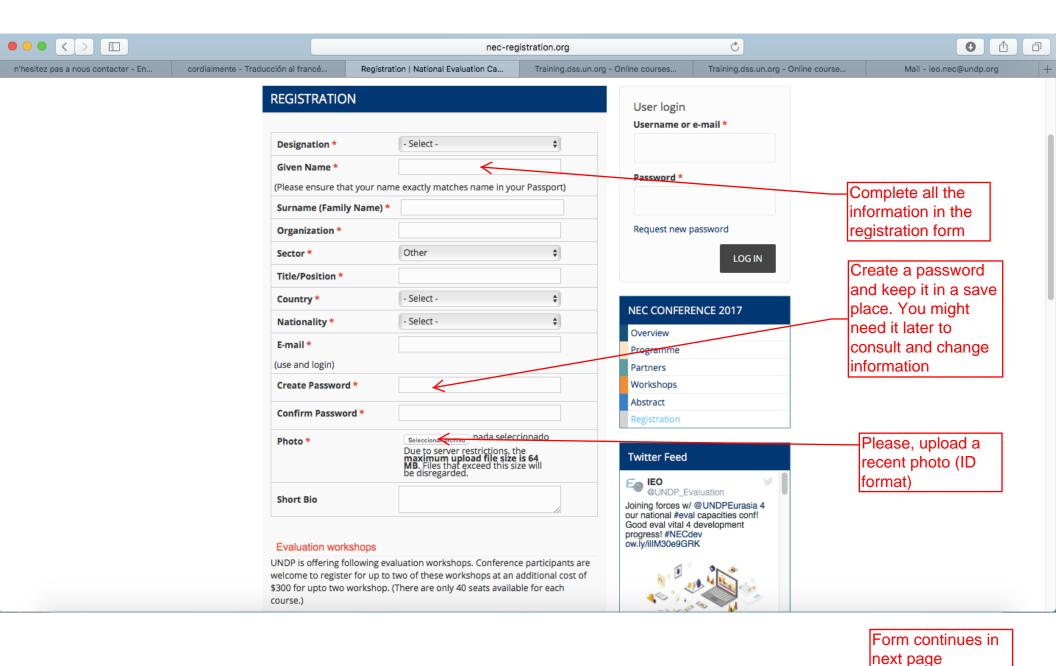

About IFO Systemations Quick links IFO Contact

















## IEO BANK TRANSFER DETAIL

# **BANK TRANSFER**

Participants Name: Ana Maria Gerez Sanchez Escribano

Amount due: \$500

### **PAYMENT OPTION 1: Wire Transfer**

Wire transfer your payment directly to UNDP IEO. Please using following bank information to make your payment.

Bank Name:

SWIFT Code:

Citibank, N.A.

Address:

111 Wall Street, New York, NY 10043 CITIUS33

ACH routing no.: 021000089 36349562 Account number:

Account Title: UNDP Contributions Account

Memo/reference: IEO/NEC2017/ {Name and Country of Participant}

Please send a copy of the wire transfer receipt via email to IEO NEC Team (ieo.nec@undp.org).

### PAYMENT OPTION 2: UNDP CO GLJE

Make payment through UNDP office in your country.

Please remit payment in USD or local currency, at the current UN operat