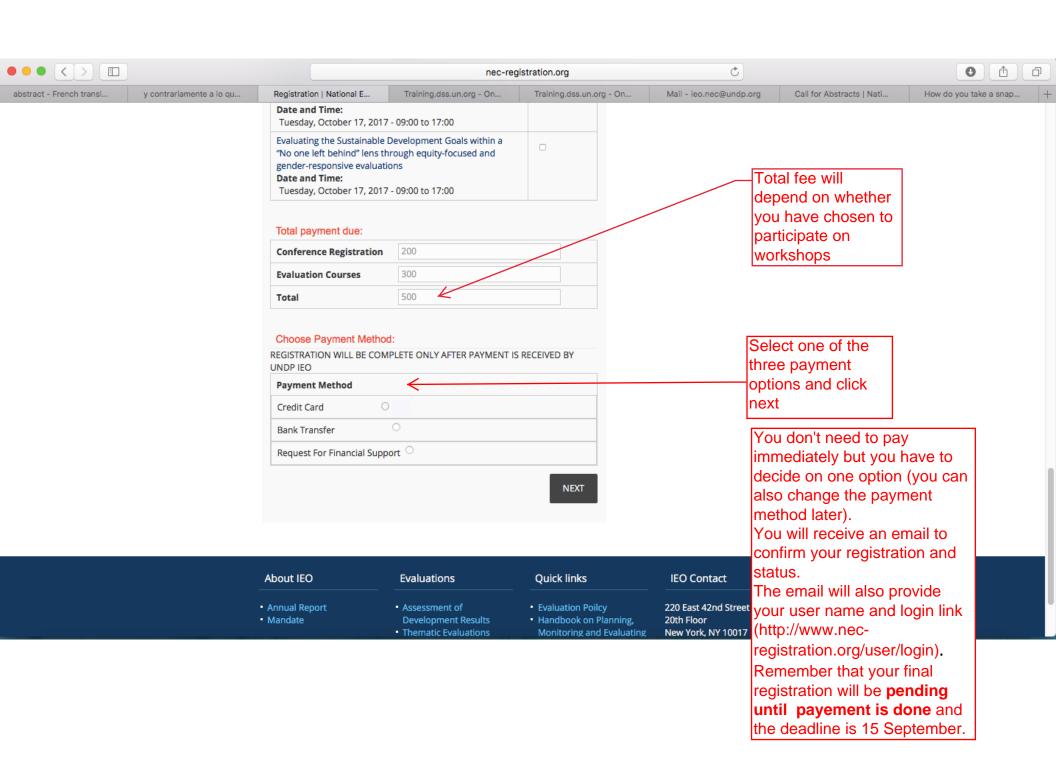

About IFO Systemations Quick links IFO Contact

## IEO BANK TRANSFER DETAIL

# **BANK TRANSFER**

Participants Name: Ana Maria Gerez Sanchez Escribano

Amount due: \$500

### **PAYMENT OPTION 1: Wire Transfer**

Wire transfer your payment directly to UNDP IEO. Please using following bank information to make your payment.

Bank Name:

SWIFT Code:

Citibank, N.A.

Address:

111 Wall Street, New York, NY 10043 CITIUS33

ACH routing no.: 021000089 36349562 Account number:

Account Title: UNDP Contributions Account

Memo/reference: IEO/NEC2017/ {Name and Country of Participant}

Please send a copy of the wire transfer receipt via email to IEO NEC Team (ieo.nec@undp.org).

### PAYMENT OPTION 2: UNDP CO GLJE

Make payment through UNDP office in your country.

Please remit payment in USD or local currency, at the current UN operational rates of

(http://treasury.un.org/operationalrates/OperationalRates.aspx), to your local UNDP country office. They can transfer the funds on to us via intra-unit funds transfer (Atlas general ledger journal entry). If this is your preferred option, please let us know and make the necessary arrangements with the CO.

Request UNDP Country Office to include detailed comments in the comments field of the GLJE with your name and country/organization.

UNDP CO should input it as GLR and not as a Direct Journal.

Request UNDP CO to send email to NEC2017 team (ieo.nec@undp.org) with details, so that UNDP/IEO can attribute the payment to the correct participant.

Country Office should use following COA to make their GLJE transfer.

| GL<br>Unit | Acct. | OU  | Fund  | Dept. | PC BU | Proj.    | Act.      | Impl.  | Dono |
|------------|-------|-----|-------|-------|-------|----------|-----------|--------|------|
| UNDP1      | 55090 | H11 | 11300 | 06201 | UNDP1 | 00085674 | ACTIVITY4 | 001981 | 0001 |

If you have any other questions or issues with payment of registration fees, please contact IEO NEC Team (ieo.nec@undp.org).

Log out

Make Payment

Useful links