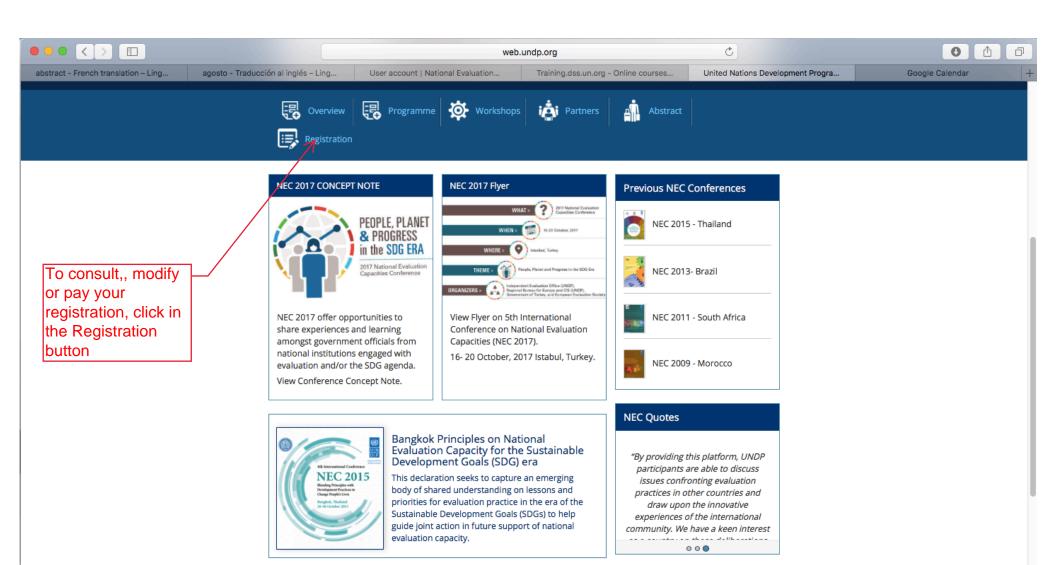

ec@undp.org) with details, so that UNDP/IEO can attribute the payment to the correct participant.

Country Office should use following COA to make their GLJE transfer.

| GL<br>Unit | Acct. | OU  | Fund  | Dept. | PC BU | Proj.    | Act.      | Impl.  | Dono |
|------------|-------|-----|-------|-------|-------|----------|-----------|--------|------|
| UNDP1      | 55090 | H11 | 11300 | 06201 | UNDP1 | 00085674 | ACTIVITY4 | 001981 | 0001 |

If you have any other questions or issues with payment of registration fees, please contact IEO NEC Team (ieo.nec@undp.org).

Log out

Make Payment

Useful links

# **NEC CONFERENCE 2017**

Programme Partners Workshops Abstract



This page will open only if you decide to pay by bank transfer. Please follow the instructions provided in the web page