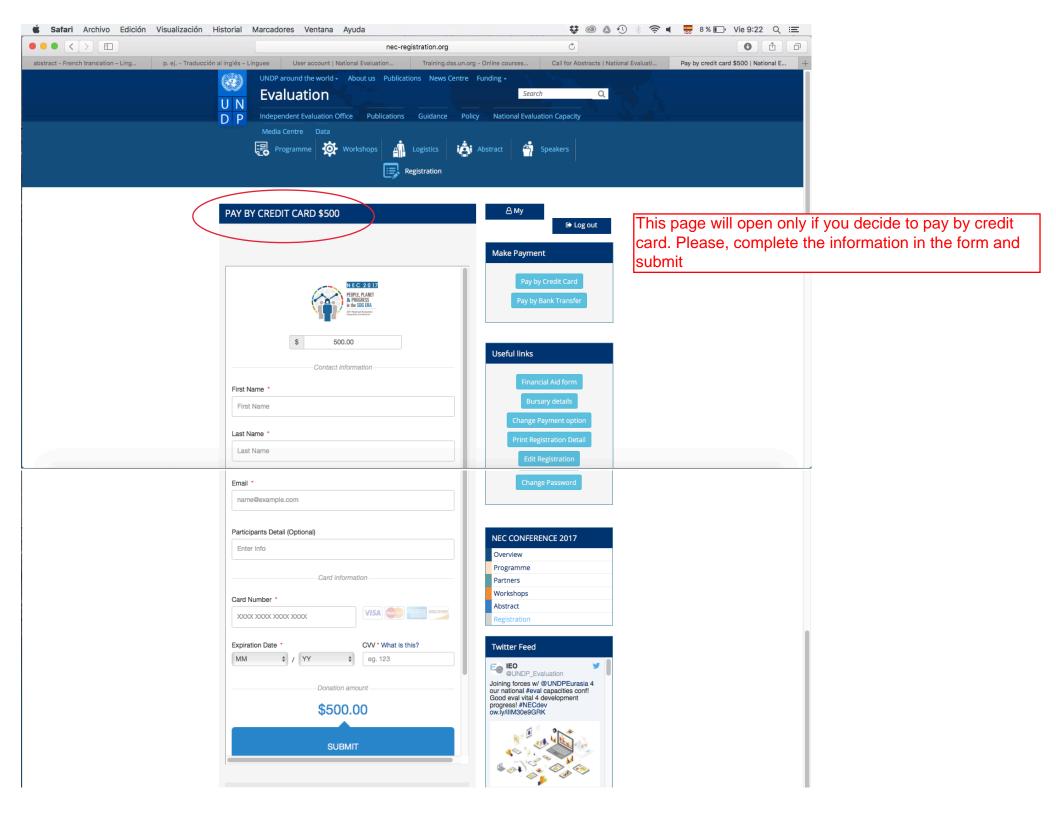

About IFO Systemations Quick links IFO Contact

















## IEO BANK TRANSFER DETAIL

# **BANK TRANSFER**

Participants Name: Ana Maria Gerez Sanchez Escribano

Amount due: \$500

### **PAYMENT OPTION 1: Wire Transfer**

Wire transfer your payment directly to UNDP IEO. Please using following bank information to make your payment.

Bank Name:

SWIFT Code:

Citibank, N.A.

Address:

111 Wall Street, New York, NY 10043 CITIUS33

ACH routing no.: 021000089 36349562 Account number:

Account Title: UNDP Contributions Account

Memo/reference: IEO/NEC2017/ {Name and Country of Participant}

Please send a copy of the wire transfer receipt via email to IEO NEC Team (ieo.nec@undp.org).

### PAYMENT OPTION 2: UNDP CO GLJE

Make payment through UNDP office in your country.

Please remit payment in USD or local currency, at the current UN operational rate