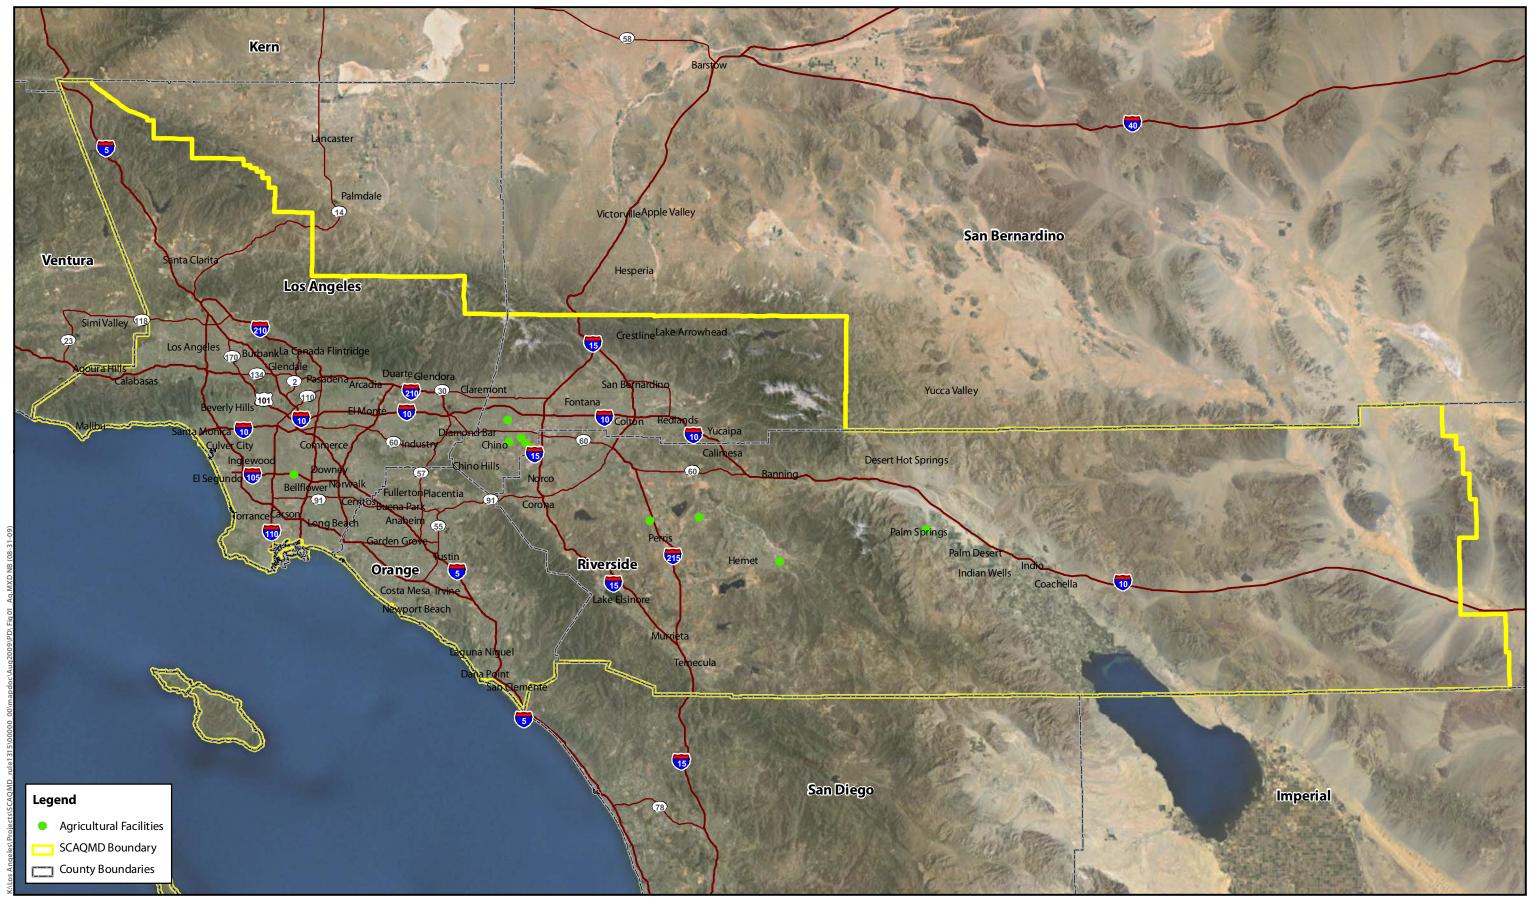

| 1          |
|           |                  | RUNNING SPRINGS WATER DIST-TREATMNT PLNT                           | 1          |
|           |                  | ORANGE COUNTY SANITATION                                           | 1          |
|           |                  | LA CO, SANITATION DIST/BCH AVE PUMP PLAN LA CO SANITATION DISTRICT | 1          |
|           |                  | LA CO SANITATION DISTRICT                                          | 1          |
|           | 221320           | EASTERN MUNICIPAL WATER DISTRICT                                   | '          |
| Utilities | 221310<br>221320 | YUCAIPA VALLEY WATER DIST<br>BIG BEAR AREA REGIONAL WASTEWATER     |            |

### APPENDIX F

# PRIMARY FACILITY CATEGORIES LOCATION MAPS





Figure 1
Agricultural Facilities within South Coast Air Quality Management District



Figure 2 Retail/Service Facilities within South Coast Air Quality Management District



Figure 3
Large Commercial Facilities within South Coast Air Quality Management District



Figure 4
Entertainment/Recreational Facilities within South Coast Air Quality Management District



Figure 5 Institutional Facilities within South Coast Air Quality Management District



Figure 6
Transportation Facilities within South Coast Air Quality Management District



Figure 7
Utility and Power Generating Facilities within South Coast Air Quality Management District



Figure 8
Light Industrial/Warehouse Facilities within South Coast Air Quality Management District



Figure 9
Heavy Industrial Facilities within Sou