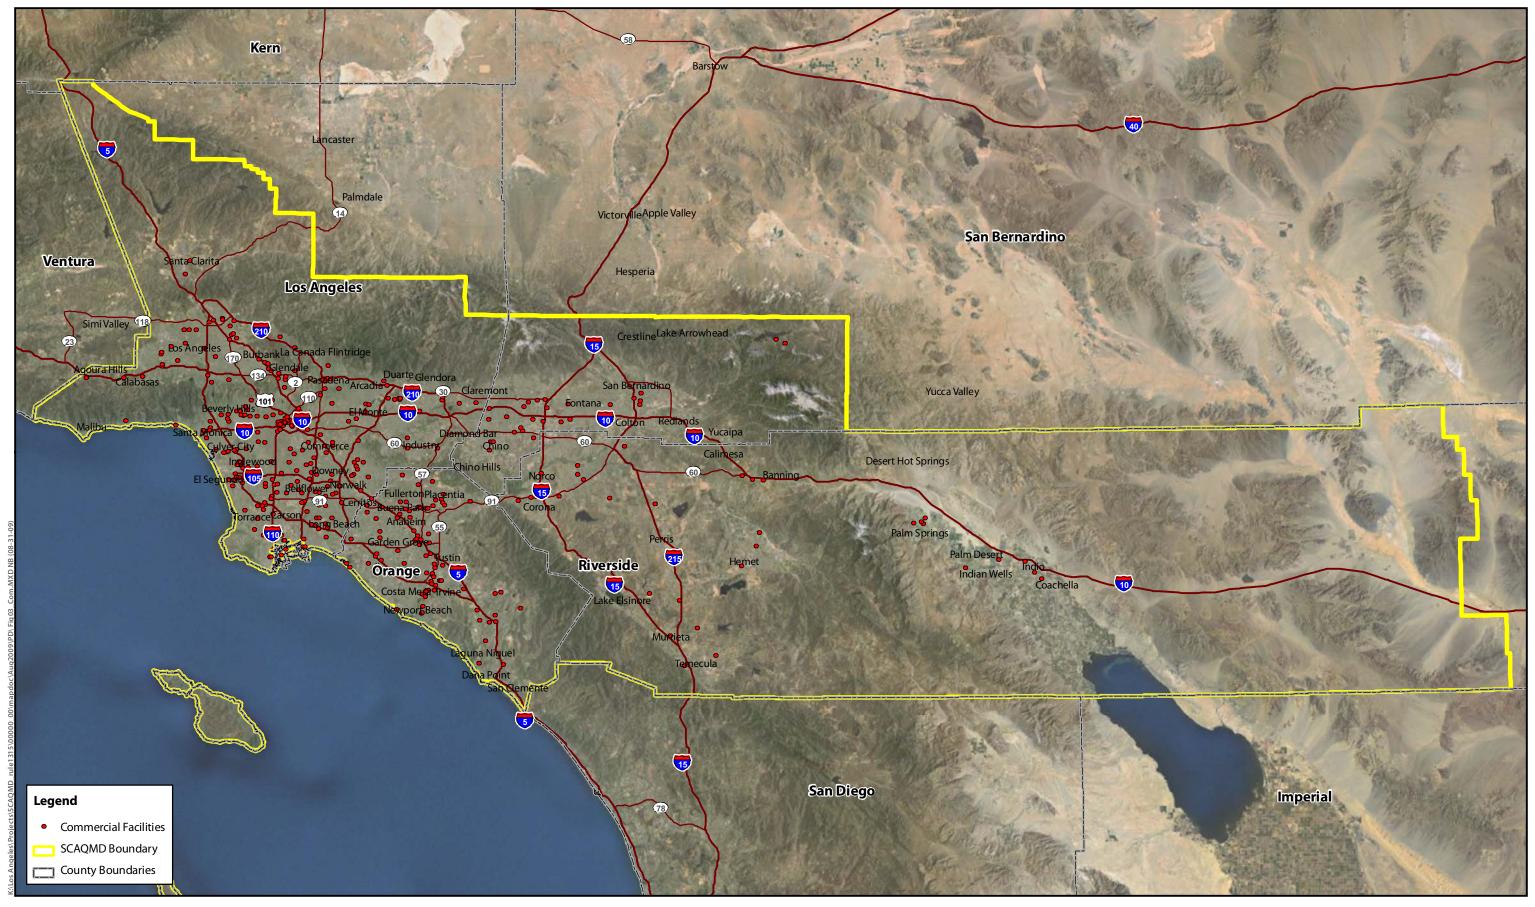

# PROJECT LOCATION

Proposed Rule 1315 and proposed amended Rule 1309.2 would apply to proposed projects located in the SCAQMD's entire area of jurisdiction (i.e., the entire district). The district is an area of 10,473 square miles, consisting of the four-county South Coast Air Basin (Basin) and the Riverside County portions of the Salton Sea Air Basin (SSAB) and the Mojave Desert Air Basin (MDAB). The Basin, which is a sub area of the SCAQMD's jurisdiction, is bounded by the Pacific Ocean to the west and the San Gabriel, San Bernardino, and San Jacinto Mountains to the north and east. The 6,745 square-mile Basin includes all of Orange County and the non-desert portions of Los Angeles, Riverside, and San Bernardino counties. The Riverside County portion of the SSAB and MDAB is bounded by the San Jacinto Mountains to the west and spans eastward up to the Palo Verde Valley. The federal nonattainment area (known as the Coachella Valley Planning Area) is a sub region of both Riverside County and the SSAB and is bounded by the San Jacinto Mountains to the west and the eastern boundary of the Coachella Valley to the east (Figure 1-1).

FIGURE 1-1

South Coast Air Quality Management District Boundaries