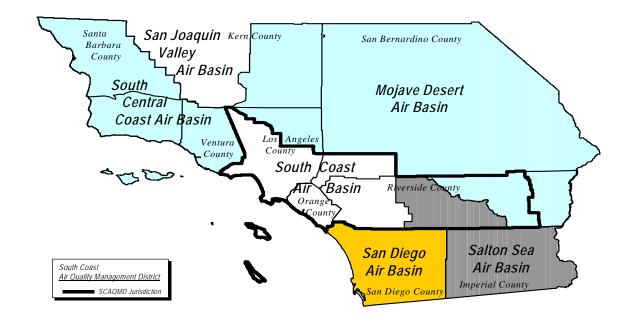

# PROJECT LOCATION

Proposed Rule 1315 and proposed amended Rule 1309.2 would apply to proposed projects located in the SCAQMD's entire area of jurisdiction (i.e., the entire district). The district is an area of 10,473 square miles, consisting of the four-county South Coast Air Basin (Basin) and the Riverside County portions of the Salton Sea Air Basin (SSAB) and the Mojave Desert Air Basin (MDAB). The Basin, which is a sub area of the SCAQMD's jurisdiction, is bounded by the Pacific Ocean to the west and the San Gabriel, San Bernardino, and San Jacinto Mountains to the north and east. The 6,745 square-mile Basin includes all of Orange County and the non-desert portions of Los Angeles, Riverside, and San Bernardino counties. The Riverside County portion of the SSAB and MDAB is bounded by the San Jacinto Mountains to the west and spans eastward up to the Palo Verde Valley. The federal nonattainment area (known as the Coachella Valley Planning Area) is a sub region of both Riverside County and the SSAB and is bounded by the San Jacinto Mountains to the west and the eastern boundary of the Coachella Valley to the east (Figure 1-1).

FIGURE 1-1

South Coast Air Quality Management District Boundaries