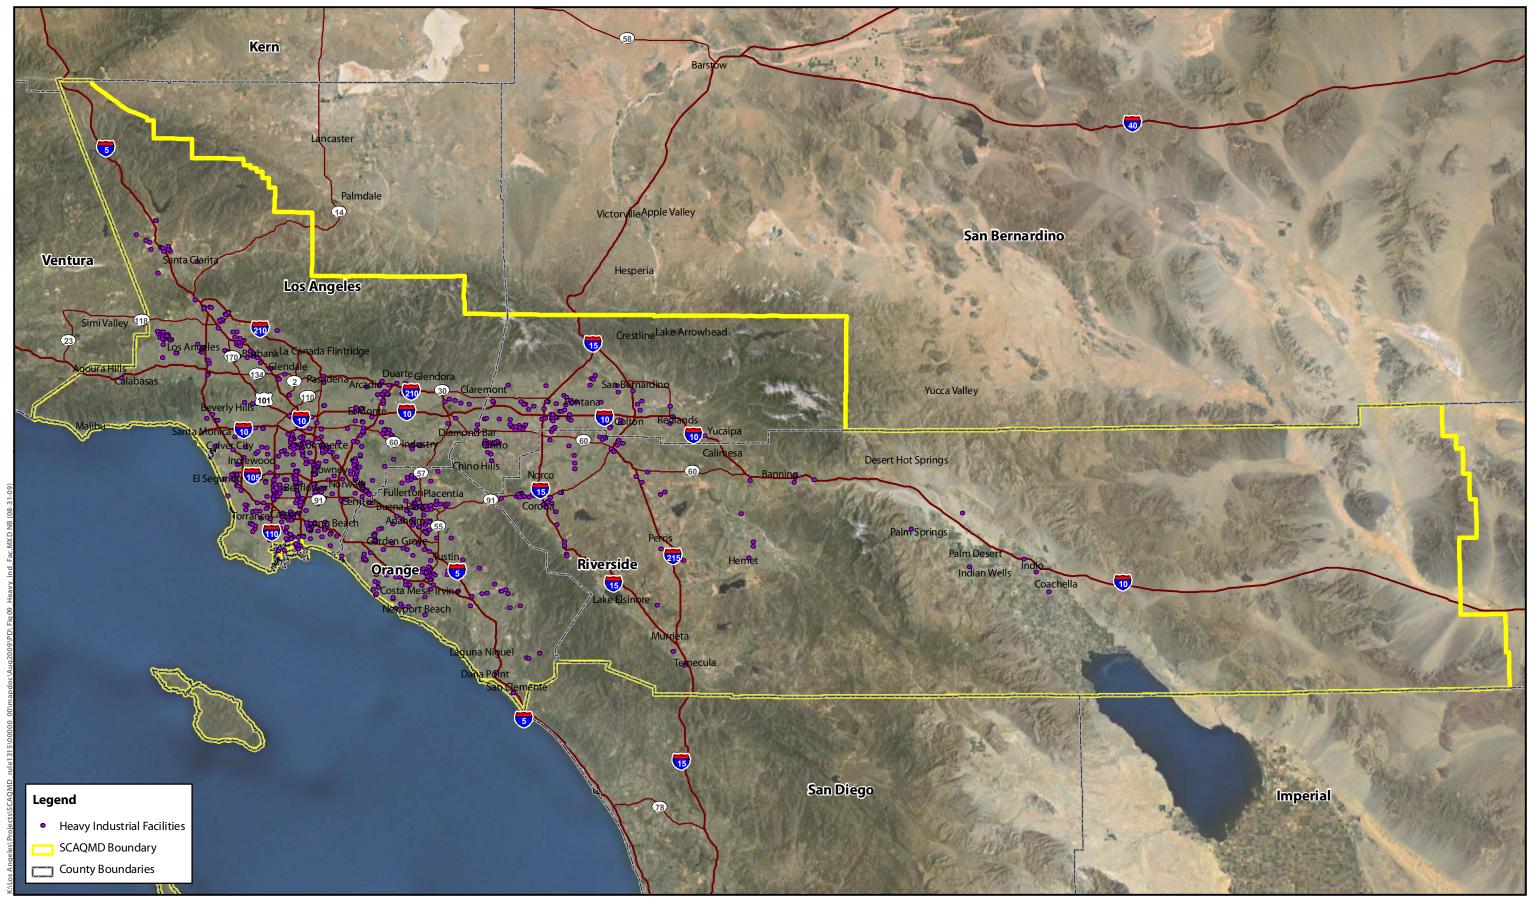

# PROJECT LOCATION

Proposed Rule 1315 and proposed amended Rule 1309.2 would apply to proposed projects located in the SCAQMD's entire area of jurisdiction (i.e., the entire district). The district is an area of 10,473 square miles, consisting of the four-county South Coast Air Basin (Basin) and the Riverside County portions of the Salton Sea Air Basin (SSAB) and the Mojave Desert Air Basin (MDAB). The Basin, which is a sub area of the SCAQMD's jurisdiction, is bounded by the Pacific Ocean to the west and the San Gabriel, San Bernardino, and San Jacinto Mountains to the north and east. The 6,745 square-mile Basin includes all of Orange County and the non-desert portions of Los Angeles, Riverside, and San Bernardino counties. The Riverside County portion of the SSAB and MDAB is bounded by the San Jacinto Mountains to the west and spans eastward up to the Palo Verde Valley. The federal nonattainment area (known as the Coachella Valley Planning Area) is a sub region of both Riverside County and the SSAB and is bounded by the San Jacinto Mountains to the west and the eastern boundary of the Coachella Valley to the east (Figure 1-1).

FIGURE 1-1

South Coast Air Quality Management District Boundaries