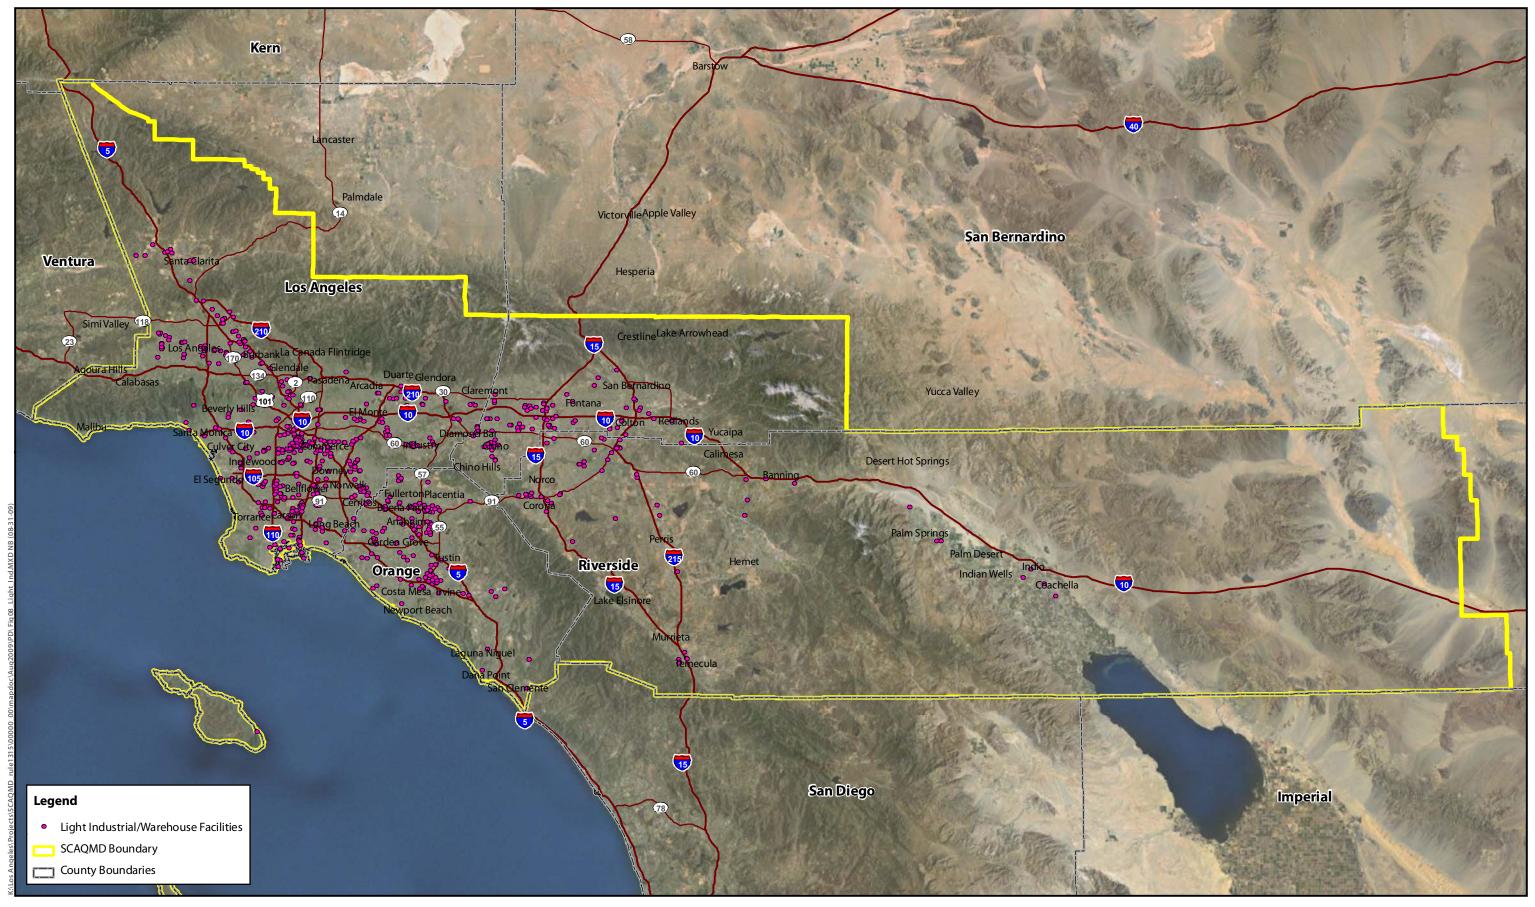

# PROJECT LOCATION

Proposed Rule 1315 and proposed amended Rule 1309.2 would apply to proposed projects located in the SCAQMD's entire area of jurisdiction (i.e., the entire district). The district is an area of 10,473 square miles, consisting of the four-county South Coast Air Basin (Basin) and the Riverside County portions of the Salton Sea Air Basin (SSAB) and the Mojave Desert Air Basin (MDAB). The Basin, which is a sub area of the SCAQMD's jurisdiction, is bounded by the Pacific Ocean to the west and the San Gabriel, San Bernardino, and San Jacinto Mountains to the north and east. The 6,745 square-mile Basin includes all of Orange County and the non-desert portions of Los Angeles, Riverside, and San Bernardino counties. The Riverside County portion of the SSAB and MDAB is bounded by the San Jacinto Mountains to the west and spans eastward up to the Palo Verde Valley. The federal nonattainment area (known as the Coachella Valley Planning Area) is a sub region of both Riverside County and the SSAB and is bounded by the San Jacinto Mountains to the west and the eastern boundary of the Coachella Valley to the east (Figure 1-1).

FIGURE 1-1

South Coast Air Quality Management District Boundaries