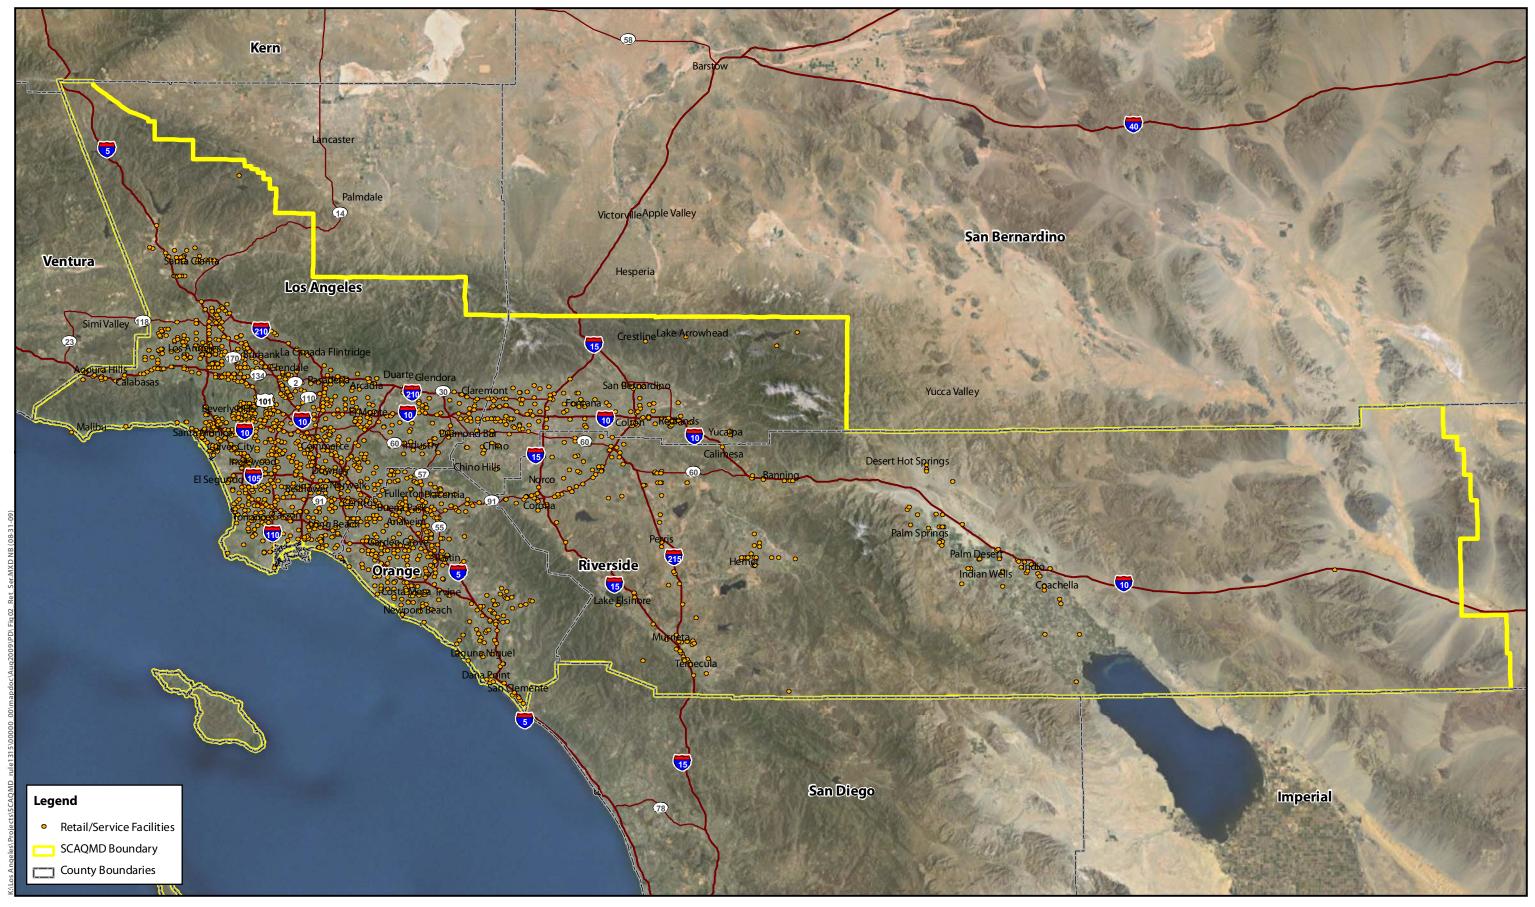

SPRINGS WATER DIST-TREATMNT PLNT                           | 1          |
|           |                  | ORANGE COUNTY SANITATION                                           | 1          |
|           |                  | LA CO, SANITATION DIST/BCH AVE PUMP PLAN LA CO SANITATION DISTRICT | 1          |
|           |                  | LA CO SANITATION DISTRICT                                          | 1          |
|           | 221320           | EASTERN MUNICIPAL WATER DISTRICT                                   | '          |
| Utilities | 221310<br>221320 | YUCAIPA VALLEY WATER DIST<br>BIG BEAR AREA REGIONAL WASTEWATER     |            |

### APPENDIX F

# PRIMARY FACILITY CATEGORIES LOCATION MAPS





Figure 1
Agricultural Facilities within South Coast Air Quality Management District



Figure 2 Retail/Service Facilities within South Coast Air Quality Management District



Figure 3
Large Commercial Facilities within South Coast Air Quality Management District



Figure 4
Entertainment/Recreational Facilities within South Coast Air Quality Management District



Figure 5 Institutional Facilities within South Coast Air Quality Management District



Figure 6
Transportation Facilities within South Coast Air Quality Management District



Figure 7
Utility and Power Generating Facilities within South Coast Air Quality Management District



Figure 8
Light Industrial/Warehouse Facilities within South Coast Air Quality Management District



Figure 9
Heavy Industrial Facilities within South Coast Air Quality Management District

## APPENDIX G

(APPENDIX G HAS BEEN WITHDRAWN)