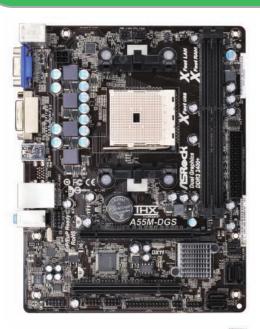

# A55M-DGS AMD A55 FCH (Hudson-D2)

- Quick Installation Guide, Support CD, I/O Shield - 2 x SATA data cables

# Product Brief

- Solid Capacitor for CPU Power
- Support for Socket FM1 100W processors
- Supports Dual Channel DDR3 2400+(OC)
- Supports AMD Dual Graphics
- 5.1 CH HD Audio (Realtek ALC662 Audio Codec), Supports THX TruStudio™
- Supports PCIE Gigabit LAN
- Supports XFast RAM, XFast LAN, XFast USB Technology
- Supports AMD Steady Video<sup>™</sup> : New video post processing capability for automatic jutter reduction on home/online video
- Free Bundle : CyberLink MediaEspresso 6.5 Trial ; ASRock MAGIX Multimedia Suite