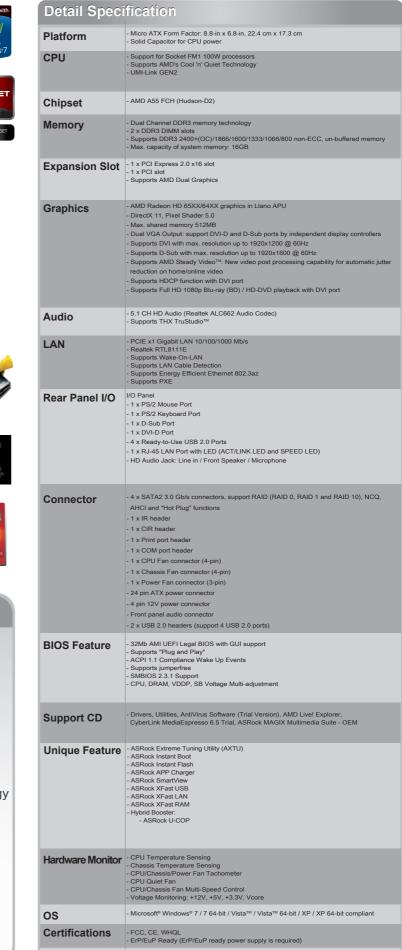

# A55M-DGS AMD A55 FCH (Hudson-D2)

- Quick Installation Guide, Support CD, I/O Shield - 2 x SATA data cables

# Product Brief

- Solid Capacitor for CPU Power
- Support for Socket FM1 100W processors
- Supports Dual Channel DDR3 2400+(OC)
- Supports AMD Dual Graphics
- 5.1 CH HD Audio (Realtek ALC662 Audio Codec), Supports THX TruStudio™
- Supports PCIE Gigabit LAN
- Supports XFast RAM, XFast LAN, XFast USB Technology
- Supports AMD Steady Video<sup>™</sup> : New video post processing capability for automatic jutter reduction on home/online video
- Free Bundle : CyberLink MediaEspresso 6.5 Trial ; ASRock MAGIX Multimedia Suite