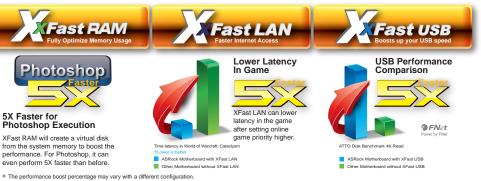

# Product Brief

- Solid Capacitor for CPU Power
- Support for Socket FM1 100W processors
- Supports Dual Channel DDR3 2400+(OC)
- Supports AMD Dual Graphics
- 5.1 CH HD Audio (Realtek ALC662 Audio Codec), Supports THX TruStudio™
- Supports PCIE Gigabit LAN
- Supports XFast RAM, XFast LAN, XFast USB Technology
- Supports AMD Steady Video<sup>™</sup> : New video post processing capability for automatic jutter reduction on home/online video
- Free Bundle : CyberLink MediaEspresso 6.5 Trial ; ASRock MAGIX Multimedia Suite