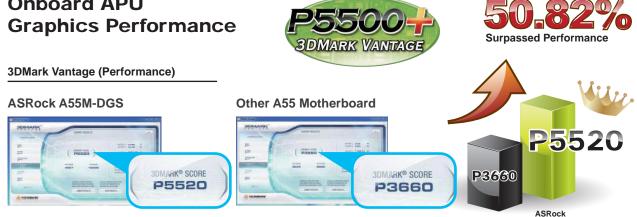

# The Most Powerful APU Graphics Ever

| Configuration |                            |                            |
|---------------|----------------------------|----------------------------|
| Model         | ASRock A55M-DGS            | Other A55 Motherboard      |
| Chipset       | Hudson D2                  | Hudson D2                  |
| CPU           | AMD A8-3850 2.9 GHz        | AMD A8-3850 2.9 GHz        |
| RAM           | Kingston DDRIII 2250 2GB*2 | Kingston DDRIII 2250 2GB*2 |
| VGA Card      | ATI HD 6600                | ATI HD 6600                |
| HDD           | Western Digital WD6402AAEX | Western Digital WD6402AAEX |

## **Onboard APU Graphics Performance**

A55M-DGS MB **Dual Graphics Performance** ()DUAI Surpassed Performance GRAPHICS 3DMark Vantage (Performance) UL. **ASRock A55M-DGS** Other A55 Motherboard **P9985** 3DMARK® SCORE DMARK® SCORE P8259 Brankers, Denterer P9985 BRITAL DEPEND P8259