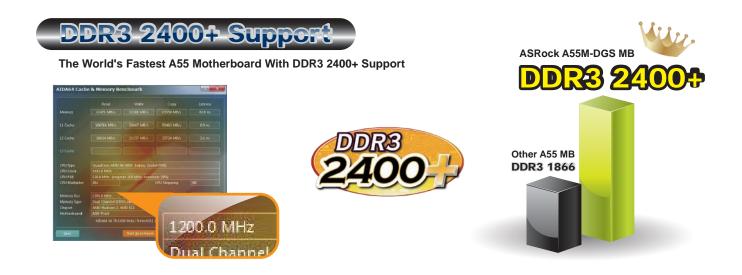

# Product Brief

- Solid Capacitor for CPU Power
- Support for Socket FM1 100W processors
- Supports Dual Channel DDR3 2400+(OC)
- Supports AMD Dual Graphics
- 5.1 CH HD Audio (Realtek ALC662 Audio Codec), Supports THX TruStudio™
- Supports PCIE Gigabit LAN
- Supports XFast RAM, XFast LAN, XFast USB Technology
- Supports AMD Steady Video<sup>™</sup> : New video post processing capability for automatic jutter reduction on home/online video
- Free Bundle : CyberLink MediaEspresso 6.5 Trial ; ASRock MAGIX Multimedia Suite