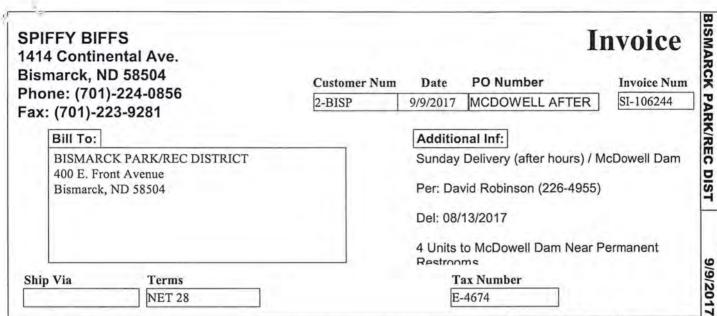

## Bismarck Parks & Recreation District 400 E. Front Ave Bismarck, ND 58504

July 1 - September 30, 2017

Date Submitted: 10/10/2017

| Boat Rentals                         | \$  | 18,930.51  |
|--------------------------------------|-----|------------|
| Concession Sales                     |     | 377.47     |
| Cash Over/(Short)                    |     | 43.59      |
| Shelter Permits                      |     | 4,170.00   |
| Less: Refunds                        |     | (277.50)   |
| Total Revenue - Year to Date         | \$  | 23,244.07  |
| Less: Previous Revenue Reimbursement | \$  | (7,687.95) |
| Total Revenue Due                    | _\$ | 15,556.12  |