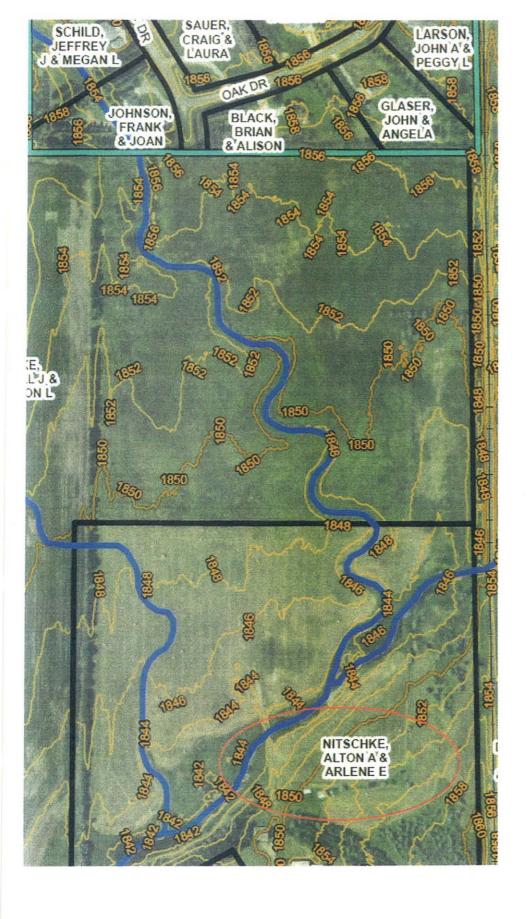

| Agenda Items                       | Discussion                                                                                                                                                                                              | Board Action                                                                                                                                                                                   | Responsible Party   | Due Date   |
|------------------------------------|---------------------------------------------------------------------------------------------------------------------------------------------------------------------------------------------------------|------------------------------------------------------------------------------------------------------------------------------------------------------------------------------------------------|---------------------|------------|
|                                    |                                                                                                                                                                                                         |                                                                                                                                                                                                |                     |            |
| Comments from Members              | of the Public:                                                                                                                                                                                          |                                                                                                                                                                                                |                     |            |
| Noel Laxdol                        | Mr. Laxdol submitted an obstruction complaint for the waterways south of the project.                                                                                                                   | Engineer Gunsch noted that the complaint submitted by Gary Christianson for the same area has been suspended and this complaint will go with Mr. Christianson's to be dealt with at that time. |                     |            |
| Arlene Nitschke                    | Mrs. Nitschke felt that they did not stand a chance with this project. Felt that the water should have been tested for contaminants.                                                                    | Commissioner Jones reaffirmed that the BCWRD board has limited authority and encouraged the Nitschke's to call the Health Department and Environmental Services.                               |                     |            |
| Alton Nitschke:                    | Mr. Nitschke noted he did contact the Health Department and felt they were apathetic to their needs.                                                                                                    | Chairman Larson noted again that the ND Century Code is very limited as to what the BCWRD can do.                                                                                              |                     |            |
| Financial Reports                  |                                                                                                                                                                                                         |                                                                                                                                                                                                |                     |            |
| End of September:                  | Reviewed no action needed.                                                                                                                                                                              |                                                                                                                                                                                                |                     |            |
| BCWRD Bills:                       |                                                                                                                                                                                                         | Manager Detwiller moved to approve the bills in the amount of \$98,218.87 which includes the turf mower, Reep seconded. Motion Carried.                                                        |                     |            |
| MRCC Bills:                        |                                                                                                                                                                                                         | Mgr. Beck moved to approve the MRCC bill in the amount of \$87,147.87, Mgr. Landenberger seconded. Motion Carried.                                                                             |                     |            |
| Fox Island bills:                  |                                                                                                                                                                                                         | Mgr. Reep moved to approve the Fox Island bills totaling \$34,527.72, Detwiller seconded. Motion Carried.                                                                                      |                     |            |
| Drainage Permits & Comp            | laints                                                                                                                                                                                                  |                                                                                                                                                                                                |                     |            |
| Peterka/Dettling                   | Mgr. Beck spoke to Mr. Peterka and he has reshaped the area. Houston noted that they completed the survey work and did verify the elevations. Mr. Dettling requested a letter of compliance from BCWRD. | Mgr. Beck moved to authorize Houston Engineering to write a letter of compliance to the Mrs. Dettling, Landenberger seconded. Motion carried.                                                  | Gunsch/Beck         | November 8 |
| Pavlicek/Apple Creek<br>Floodplain |                                                                                                                                                                                                         | Schedule hearing, Attorney Bliss and Engineer Gunsch will work on this                                                                                                                         | Beck, Gunsch, Bliss |            |
| Projects:                          |                                                                                                                                                                                                         |                                                                                                                                                                                                |                     |            |
| Hay Creek Pines                    | No actionable items to discuss.                                                                                                                                                                         |                                                                                                                                                                                                |                     |            |
| Open Records                       | An open records request was received from the Nitschke's.                                                                                                                                               | Mona will supply the information requested for the Nitschke's.                                                                                                                                 |                     | October    |
| MRCC:                              |                                                                                                                                                                                                         |                                                                                                                                                                                                |                     |            |
| Pay Request #8:                    | This is the final payment as well as release of retainage.                                                                                                                                              | Approved under bills                                                                                                                                                                           |                     |            |
| Bond Approval                      | Two resolutions need to be approved and acted on separately.                                                                                                                                            | Warrant resolution creating a fund of an improvement district and authorizing improvement warrants. Manager Reep moved to approve,                                                             |                     |            |