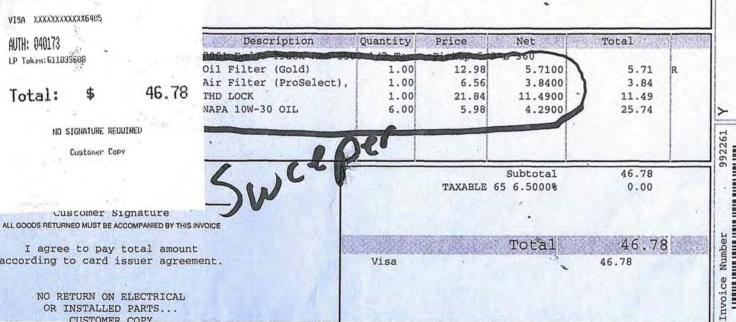

## BCWRD Invoices 11-8-17

| Name                        | Project                               | Invoice    | Amount      |
|-----------------------------|---------------------------------------|------------|-------------|
| Aqua Irrigation/Alex Seibel | McDowell Dam irrigation               | 1065       | \$1,171.29  |
| Bliss Law Firm              | October ·                             | 19228      | \$4,512.65  |
| Bismarck Parks and Rec      | Admin                                 | 4822       | \$3,123.78  |
| Bismarck Parks and Rec      | Expenses                              | 4822       | \$12,495.13 |
| Bismarck Tribune            | Public hearing notice Hay Creek Pines | 20909407   | \$258.96    |
| Burleigh County             | Burnt Creek Floodway                  | ########## | \$3,000.00  |
| Fronteer Payroll            | October payroll processing            | 66676      | \$125.00    |
| Fronteer Payroll            | 3rd Quarter payoll reports            | 66703      | \$125.00    |
| Fronteer Payroll            | July payroll processing               | 65859      | \$125.00    |
| Houston Engineering         | McDowell Dam                          |            |             |
| Houston Engineering         | General                               | 36703      | \$2,000.00  |
| Houston Engineering         | Burnt Creek Floodway                  | 36704      | \$154.00    |
| Houston Engineering         | Drainage Complaints                   | 36707      | \$1,161.50  |
| Houston Engineering         | Missouri River Bank Stabilization     | 36708      | \$237.50    |
| Menards                     | House at McDowell Dam - flooring      | 16057      | \$1,475.06  |
| Outland Services, LLC       | Deck at McDowell Dam                  | 147        | \$9,820.00  |
| PMS                         | October Services                      | 6086       | \$2,523.95  |
|                             | Subtotal                              |            | \$42,308.82 |
| MRCC Bills                  |                                       |            |             |
| Houston Engineering         | Work Order #18 SA 25                  | 36706      | \$8,977.71  |
| Braun Intertec              | MRCC                                  | B105115    | \$853.50    |
| Burleigh County             | MRCC Special Assessment set up        | ########## | \$1,500.00  |
|                             | Subtotal                              |            | \$11,331.21 |
| Fox Island Bills            |                                       |            |             |
| Houston Engineering         | Fox Island                            | 36705      | \$9,915.53  |
| Braun Intertec              | Fox Island                            | B108819    | \$1,744.00  |
|                             | Subtotal                              |            | \$11,659.53 |
|                             |                                       |            |             |
|                             |                                       |            |             |
|                             | TOTAL                                 |            | \$65,299.56 |
|                             |                                       |            |             |
|                             |                                       |            |             |
|                             |                                       |            |             |