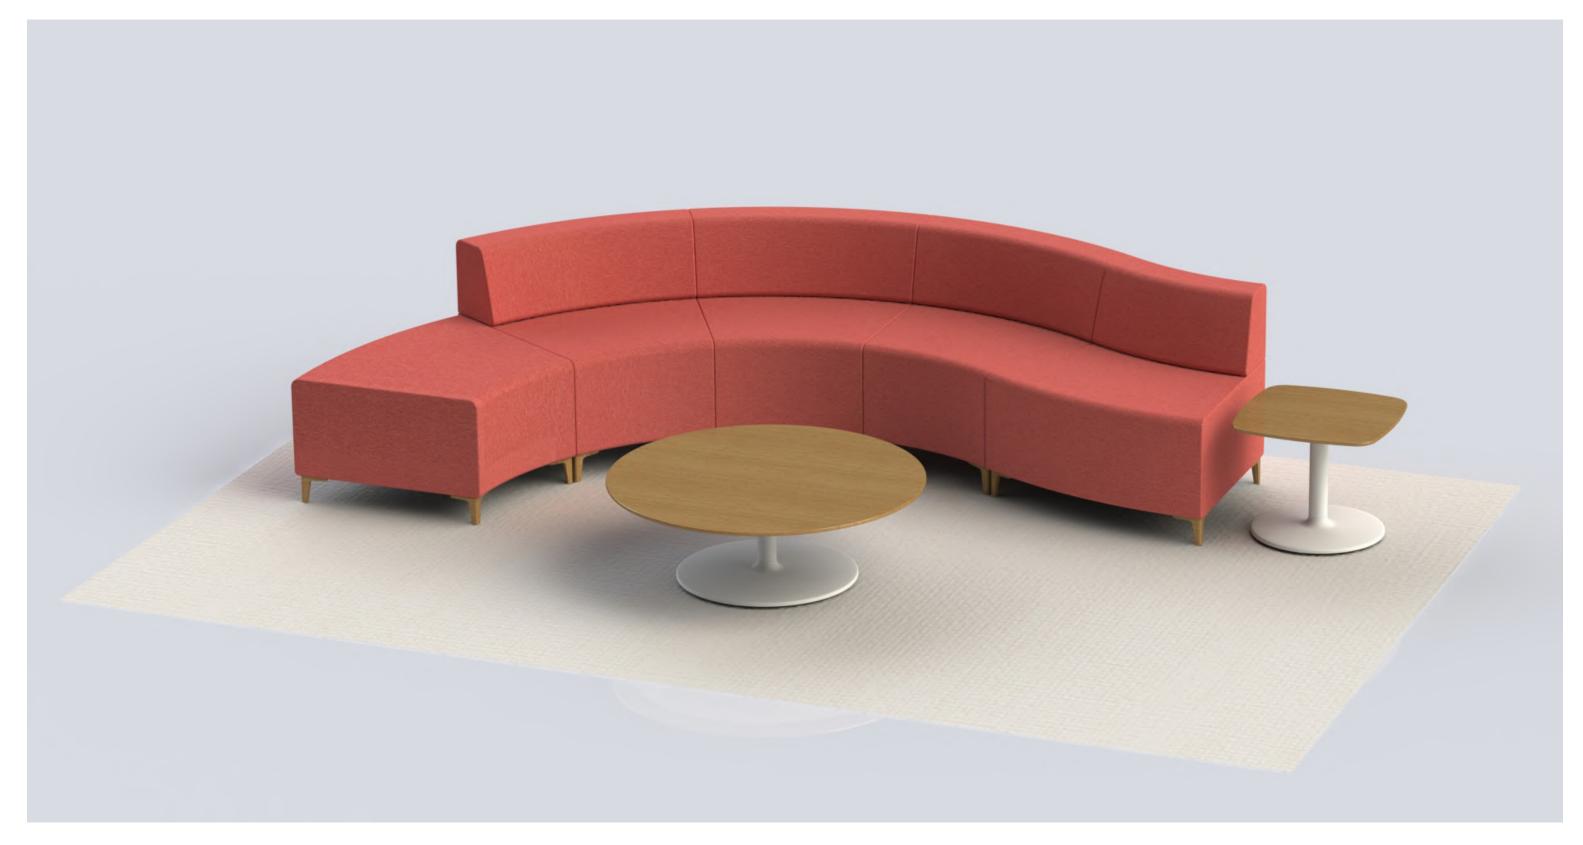

Coffee Table: 42" White Oak veneer top / Reverse bevel edge profile / 28" base diameter / Base finish: Milk powder coat / Table height: 15" Side Table: 21" X 21" White Oak veneer top / Reverse bevel edge profile / 18" base diameter / Base finish: Milk powder coat / Table height: 18"