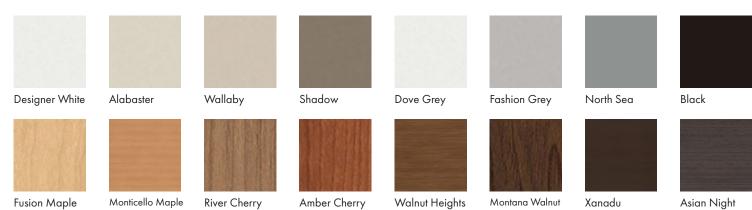

Coffee Table: 42" White Oak veneer top / Reverse bevel edge profile / 28" base diameter / Base finish: Milk powder coat / Table height: 15" Side Table: 21" X 21" White Oak veneer top / Reverse bevel edge profile / 18" base diameter / Base finish: Milk powder coat / Table height: 18"

Meeting Table: 36" X 72" Natural Maple veneer top / Soft rectangle top shape /Reverse bevel edge profile / Base diameter: 18" / Base finish: Milk powder coat / Table height: 28.5"

Meeting Table: 36" X 72" Designer White laminate top / True rectangle top shape / Straight edge profile / Base diameter: 18" / Base finish: Satin Chrome / Table height: 28.5"