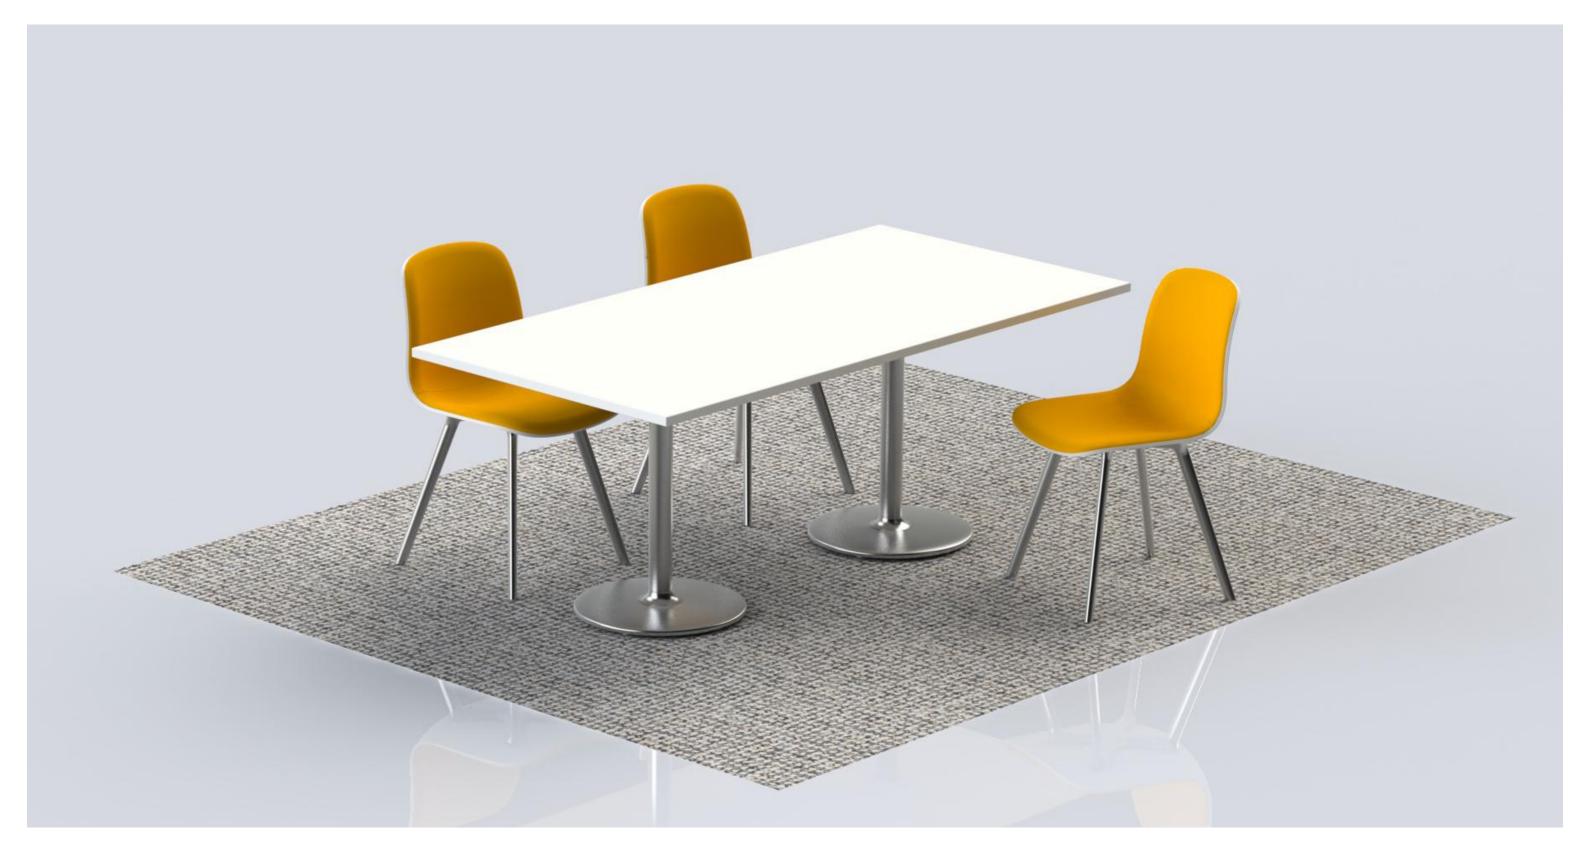

Meeting Table: 36" X 72" Natural Maple veneer top / Soft rectangle top shape /Reverse bevel edge profile / Base diameter: 18" / Base finish: Milk powder coat / Table height: 28.5"

Meeting Table: 36" X 72" Designer White laminate top / True rectangle top shape / Straight edge profile / Base diameter: 18" / Base finish: Satin Chrome / Table height: 28.5"