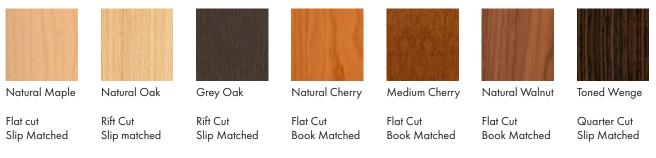

Coffee Table: 42" White Oak veneer top / Reverse bevel edge profile / 28" base diameter / Base finish: Milk powder coat / Table height: 15" Side Table: 21" X 21" White Oak veneer top / Reverse bevel edge profile / 18" base diameter / Base finish: Milk powder coat / Table height: 18"

Meeting Table: 36" X 72" Natural Maple veneer top / Soft rectangle top shape /Reverse bevel edge profile / Base diameter: 18" / Base finish: Milk powder coat / Table height: 28.5"

Meeting Table: 36" X 72" Designer White laminate top / True rectangle top shape / Straight edge profile / Base diameter: 18" / Base finish: Satin Chrome / Table height: 28.5"