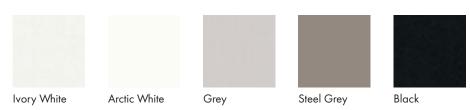

Meeting Table: 60" Arctic White solid surface top /Reverse bevel edge profile / Base diameter: 28" / Base finish: Light Grey powder coat / Table height: 28.5"

Meeting Table: 24" Steel Grey solid surface top / Reverse bevel edge profile / Base diameter: 18" / Base finish: Milk powder coat / Table height: 42"