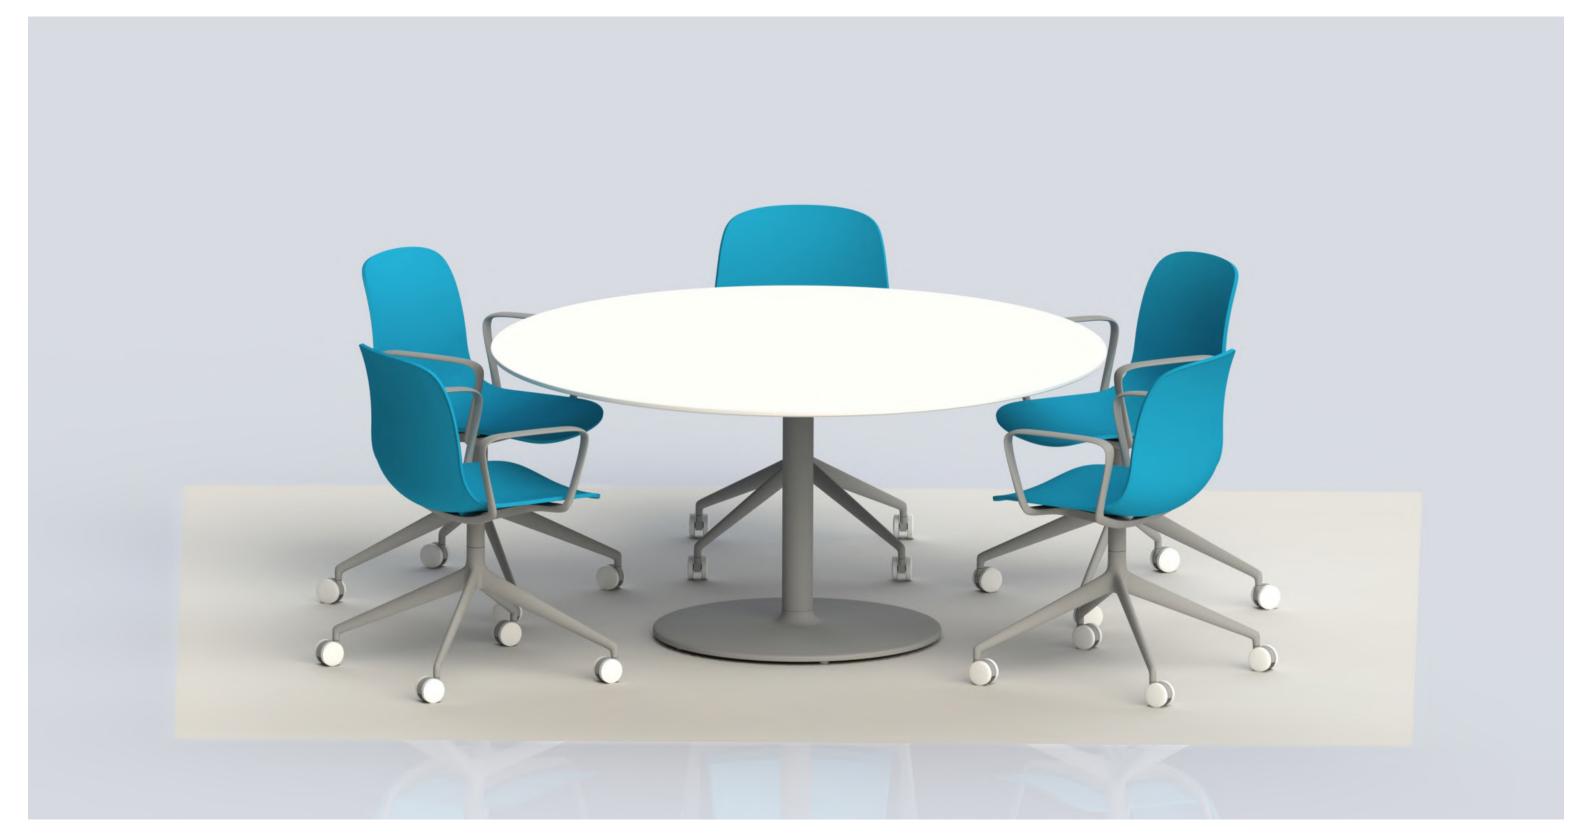

Meeting Table: 60" Arctic White solid surface top /Reverse bevel edge profile / Base diameter: 28" / Base finish: Light Grey powder coat / Table height: 28.5"

Meeting Table: 24" Steel Grey solid surface top / Reverse bevel edge profile / Base diameter: 18" / Base finish: Milk powder coat / Table height: 42"