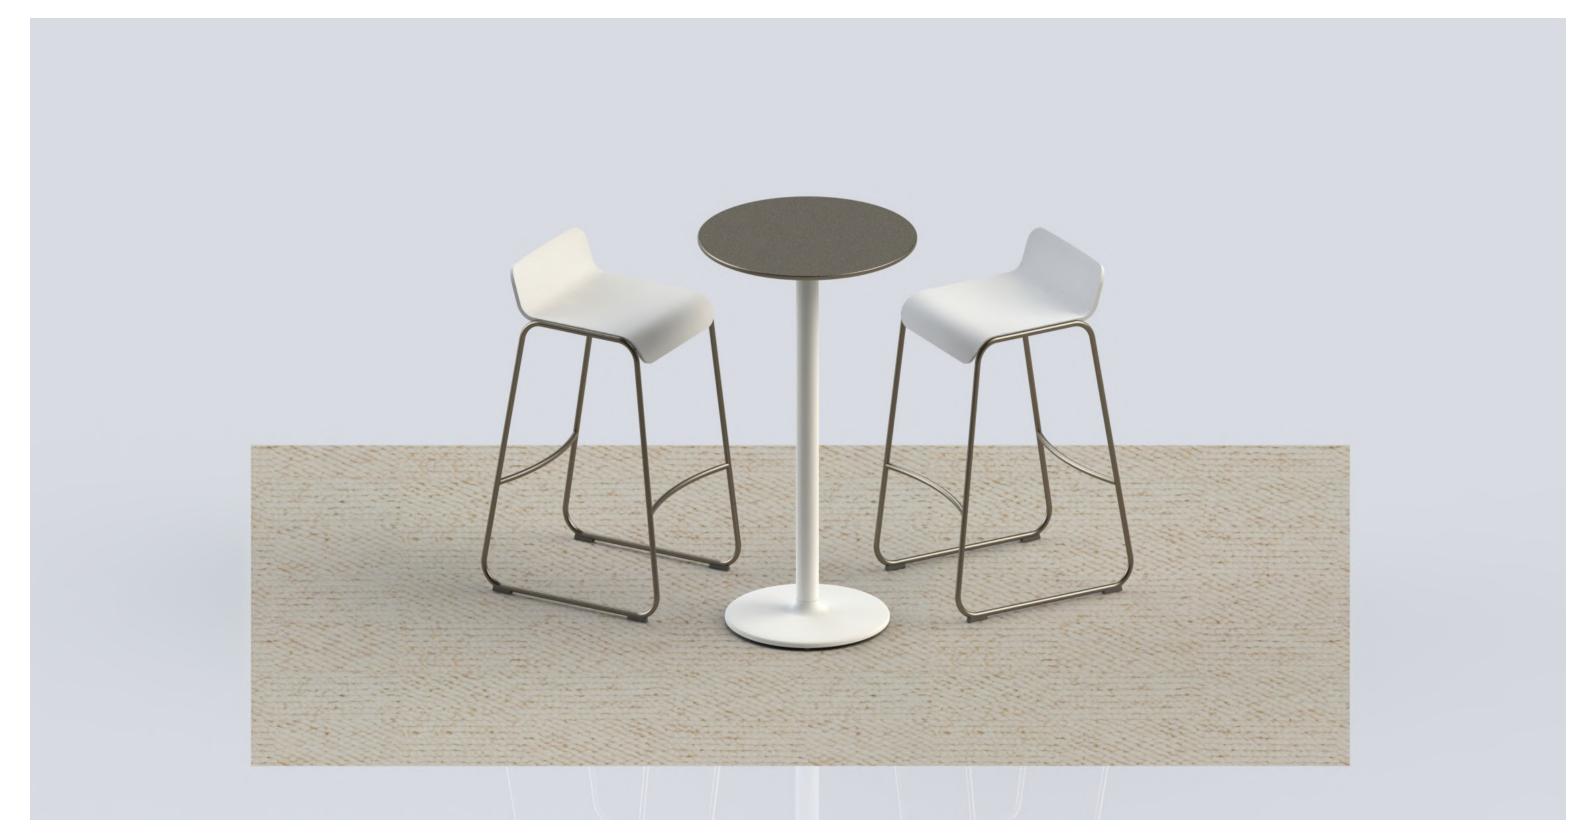

Meeting Table: 60" Arctic White solid surface top /Reverse bevel edge profile / Base diameter: 28" / Base finish: Light Grey powder coat / Table height: 28.5"

Meeting Table: 24" Steel Grey solid surface top / Reverse bevel edge profile / Base diameter: 18" / Base finish: Milk powder coat / Table height: 42"