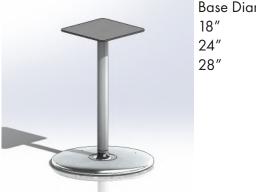

Coffee Table: 42" White Oak veneer top / Reverse bevel edge profile / 28" base diameter / Base finish: Milk powder coat / Table height: 15" Side Table: 21" X 21" White Oak veneer top / Reverse bevel edge profile / 18" base diameter / Base finish: Milk powder coat / Table height: 18"

Meeting Table: 36" X 72" Natural Maple veneer top / Soft rectangle top shape /Reverse bevel edge profile / Base diameter: 18" / Base finish: Milk powder coat / Table height: 28.5"

Meeting Table: 36" X 72" Designer White laminate top / True rectangle top shape / Straight edge profile / Base diameter: 18" / Base finish: Satin Chrome / Table height: 28.5"

Meeting Table: 60" Arctic White solid surface top /Reverse bevel edge profile / Base diameter: 28" / Base finish: Light Grey powder coat / Table height: 28.5"

Meeting Table: 24" Steel Grey solid surface top / Reverse bevel edge profile / Base diameter: 18" / Base finish: Milk powder coat / Table height: 42"