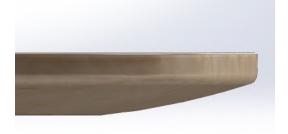

Coffee Table: 42" White Oak veneer top / Reverse bevel edge profile / 28" base diameter / Base finish: Milk powder coat / Table height: 15" Side Table: 21" X 21" White Oak veneer top / Reverse bevel edge profile / 18" base diameter / Base finish: Milk powder coat / Table height: 18"