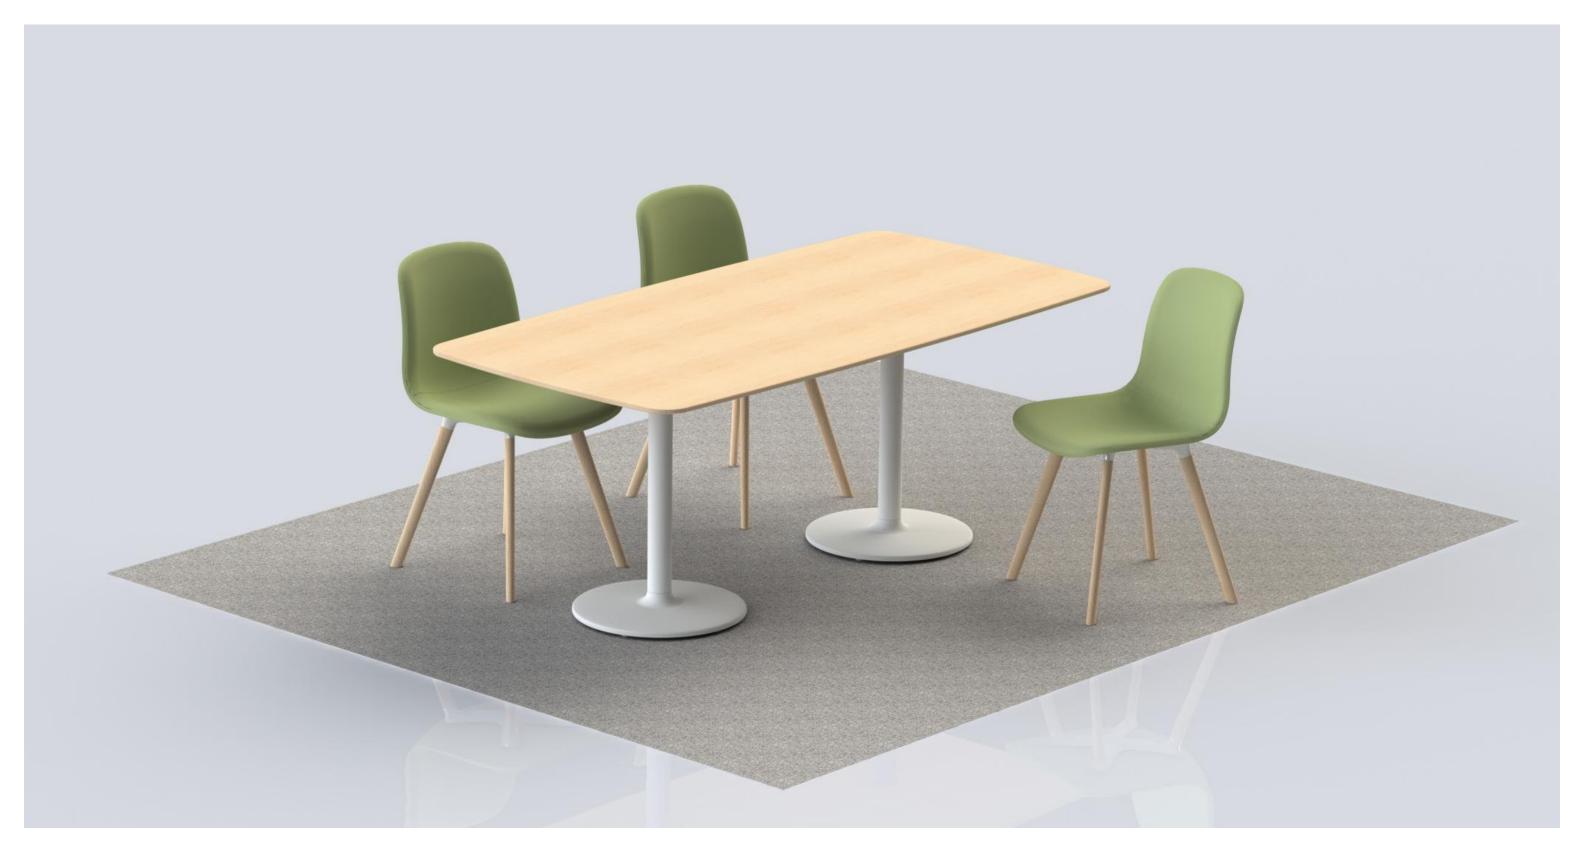

Meeting Table: 36" X 72" Natural Maple veneer top / Soft rectangle top shape /Reverse bevel edge profile / Base diameter: 18" / Base finish: Milk powder coat / Table height: 28.5"

Meeting Table: 36" X 72" Designer White laminate top / True rectangle top shape / Straight edge profile / Base diameter: 18" / Base finish: Satin Chrome / Table height: 28.5"