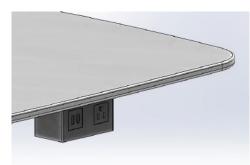

| 48" X 120" |              |     |     |     |       |     |     |

### **Top Finish Options**

#### Laminate



#### Solid Surface



#### Wood Veneer



## **Top Shapes**







Round

Soft Rectangle

True Rectangle

## **Edge Profiles**





Straight Edge

Reverse Bevel

### Base



Base Diameters:

### Power



1 Grounded Outlet / 2 USB Mounts to underside of top. Colors: White / Black / Grey