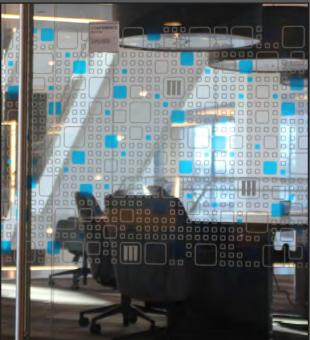

hose Bunting Graphics to engineer, fabricate and install an iconic architectural monument for their headquarters near Canonsburg, PA.

Originally conceived as a Water Feature by architect Cooper Carry, the 20-foot high aluminum-clad monolith houses three, 4-foot wide glass panels to represent Mylan's "test tube" logo.

During the daytime, these glass panels remain transparent. After sunset, the monument becomes a vivid landmark as the test tubes are illuminated in Mylan's signature blue.

A computer programmable, touch screen, DMX controller provides the means for Mylan to create a myriad of lighting effects, such as flashing or dancing to generate the effect of motion, color changes that can cycle in an ever-changing pattern or fix on specific shades.















Exterior Signage









## Interior Signage























































## More Than a Century of Success.

The Bunting Companies trace their roots back to 1869 in the Pittsburgh region.
The company has a long track record of stability and growth based on solid financial footing.

The company's strength is based on a process which is comprehensive enough to cover every detail and yet flexible enough to accommodate changes on the fly. Our team is accountable for every aspect of the process and we involve our client at every step along the way. This means we exceed expectations, identify and manage risks, stay focused on priorities and finish strong.



**Jody Bunting**President
Bunting Graphics, Inc.

buntinggraphics.com