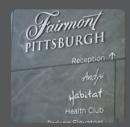

chitectural monument for their headquarters near Canonsburg, PA.

Originally conceived as a Water Feature by architect Cooper Carry, the 20-foot high aluminum-clad monolith houses three, 4-foot wide glass panels to represent Mylan's "test tube" logo.

During the daytime, these glass panels remain transparent. After sunset, the monument becomes a vivid landmark as the test tubes are illuminated in Mylan's signature blue.

A computer programmable, touch screen, DMX controller provides the means for Mylan to create a myriad of lighting effects, such as flashing or dancing to generate the effect of motion, color changes that can cycle in an ever-changing pattern or fix on specific shades.















Exterior Signage









## Interior Signage























































## More Than a Century of Success.

The Bunting Companies trace their roots back to 1869 in the Pittsburgh region.
The company has a long track record of stability and growth based on solid financial footing.

The company's strength is based on a process which is comprehensive enough to cover every detail and yet flexible enough to accommodate changes on the fly. Our team is accountable for every aspect of the process and we involve our client at every step along the way. This means we exceed expectations, identify and manage risks, stay focused on priorities and finish strong.



**Jody Bunting**President
Bunting Graphics, Inc.

buntinggraphics.com