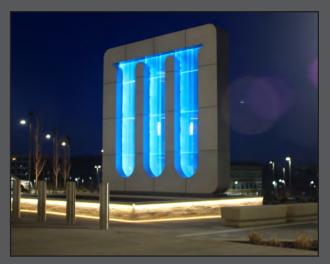

During the daytime, these glass panels remain transparent. After sunset, the monument becomes a vivid landmark as the test tubes are illuminated in Mylan's signature blue.

A computer programmable, touch screen, DMX controller provides the means for Mylan to create a myriad of lighting effects, such as flashing or dancing to generate the effect of motion, color changes that can cycle in an ever-changing pattern or fix on specific shades.