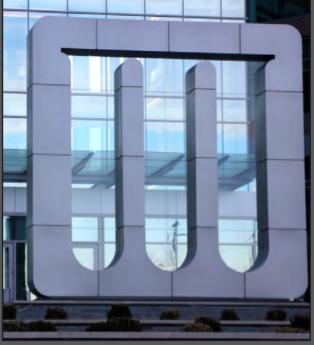

## Project Overview

Mylan Labs chose Bunting Graphics to engineer, fabricate and install an iconic architectural monument for their headquarters near Canonsburg, PA.

Originally conceived as a Water Feature by architect Cooper Carry, the 20-foot high aluminum-clad monolith houses three, 4-foot wide glass panels to represent Mylan's "test tube" logo.

Exterior Signage