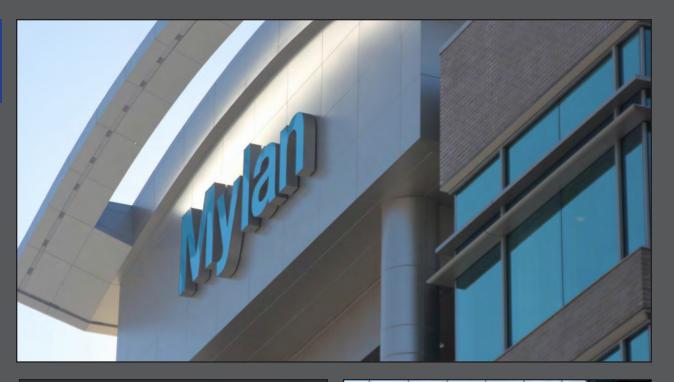

m

## Project Overview

Mylan Labs chose Bunting Graphics to engineer, fabricate and install an iconic architectural monument for their headquarters near Canonsburg, PA.

Originally conceived as a Water Feature by architect Cooper Carry, the 20-foot high aluminum-clad monolith houses three, 4-foot wide glass panels to represent Mylan's "test tube" logo.

During the daytime, these glass panels remain transparent. After sunset, the monument becomes a vivid landmark as the test tubes are illuminated in Mylan's signature blue.

A computer programmable, touch screen, DMX controller provides the means for Mylan to create a myriad of lighting effects, such as flashing or dancing to generate the effect of motion, color changes that can cycle in an ever-changing pattern or fix on specific shades.















Exterior Signage









## Interior Signage























































## More Than a Century of Success.

The Bunting Companies trace their roots back to 1869 in the Pittsburgh region.
The company has a long track record of stability and growth based on solid financial footing.

The company's strength is based on a process which is comprehensive enough to cover every detail and yet flexible enough to accommodate changes on the fly. Our team is accountable for every aspect of the process and we involve our client at every step along the way. This means we exceed expectations, identify and manage risks, stay focused on priorities and finish strong.



**Jody Bunting**President
Bunting Graphics, Inc.

buntinggraphics.com