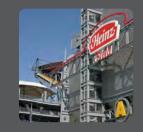

## Project Overview

Mylan Labs chose Bunting Graphics to engineer, fabricate and install an iconic architectural monument for their headquarters near Canonsburg, PA.

Originally conceived as a Water Feature by architect Cooper Carry, the 20-foot high aluminum-clad monolith houses three, 4-foot wide glass panels to represent Mylan's "test tube" logo.

During the daytime, these glass panels remain transparent. After sunset, the monument becomes a vivid landmark as the test tubes are illuminated in Mylan's signature blue.

A computer programmable, touch screen, DMX controller provides the means for Mylan to create a myriad of lighting effects, such as flashing or dancing to generate the effect of motion, color changes that can cycle in an ever-changing pattern or fix on specific shades.