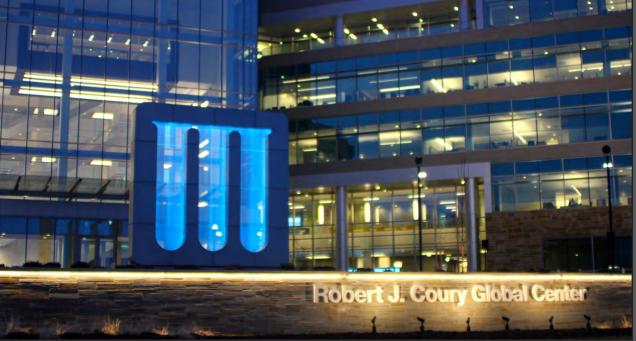

## Project Overview

Mylan Labs chose Bunting Graphics to engineer, fabricate and install an iconic architectural monument for their headquarters near Canonsburg, PA.

Originally conceived as a Water Feature by architect Cooper Carry, the 20-foot high aluminum-clad monolith houses three, 4-foot wide glass panels to represent Mylan's "test tube" logo.

During the daytime, these glass panels remain transparent. After sunset, the monument becomes a vivid landmark as the test tubes are illuminated in Mylan's signature blue.

A computer programmable, touch screen, DMX controller provides the means for Mylan to create a myriad of lighting effects, such as flashing or dancing to generate the effect of motion, color changes that can cycle in an ever-changing pattern or fix on specific shades.