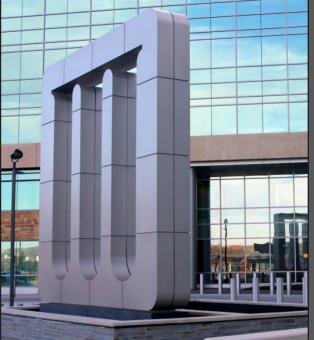

## Project Overview

Mylan Labs chose Bunting Graphics to engineer, fabricate and install an iconic architectural monument for their headquarters near Canonsburg, PA.

Originally conceived as a Water Feature by architect Cooper Carry, the 20-foot high aluminum-clad monolith houses three, 4-foot wide glass panels to represent Mylan's "test tube" logo.

During the daytime, these glass panels remain transparent. After sunset, the monument becomes a vivid landmark as the test tubes are illuminated in Mylan's signature blue.

A computer programmable, touch screen, DMX controller provides the means for Mylan to create a myriad of lighting effects, such as flashing or dancing to generate the effect of motion, color changes that can cycle in an ever-changing pattern or fix on specific shades.