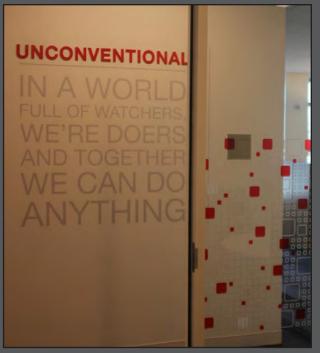

se Bunting Graphics to engineer, fabricate and install an iconic architectural monument for their headquarters near Canonsburg, PA.

Originally conceived as a Water Feature by architect Cooper Carry, the 20-foot high aluminum-clad monolith houses three, 4-foot wide glass panels to represent Mylan's "test tube" logo.

During the daytime, these glass panels remain transparent. After sunset, the monument becomes a vivid landmark as the test tubes are illuminated in Mylan's signature blue.

A computer programmable, touch screen, DMX controller provides the means for Mylan to create a myriad of lighting effects, such as flashing or dancing to generate the effect of motion, color changes that can cycle in an ever-changing pattern or fix on specific shades.















Exterior Signage









## Interior Signage























































## More Than a Century of Success.

The Bunting Companies trace their roots back to 1869 in the Pittsburgh region.
The company has a long track record of stability and growth based on solid financial footing.

The company's strength is based on a process which is comprehensive enough to cover every detail and yet flexible enough to accommodate changes on the fly. Our team is accountable for every aspect of the process and we involve our client at every step along the way. This means we exceed expectations, identify and manage risks, stay focused on priorities and finish strong.



**Jody Bunting**President
Bunting Graphics, Inc.

buntinggraphics.com