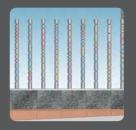

## Project Overview

Mylan Labs chose Bunting Graphics to engineer, fabricate and install an iconic architectural monument for their headquarters near Canonsburg, PA.

Originally conceived as a Water Feature by architect Cooper Carry, the 20-foot high aluminum-clad monolith houses three, 4-foot wide glass panels to represent Mylan's "test tube" logo.

During the daytime, these glass panels remain transparent. After sunset, the monument becomes a vivid landmark as the test tubes are illuminated in Mylan's signature blue.

A computer programmable, touch screen, DMX controller provides the means for Mylan to create a myriad of lighting effects, such as flashing or dancing to generate the effect of motion, color changes that can cycle in an ever-changing pattern or fix on specific shades.