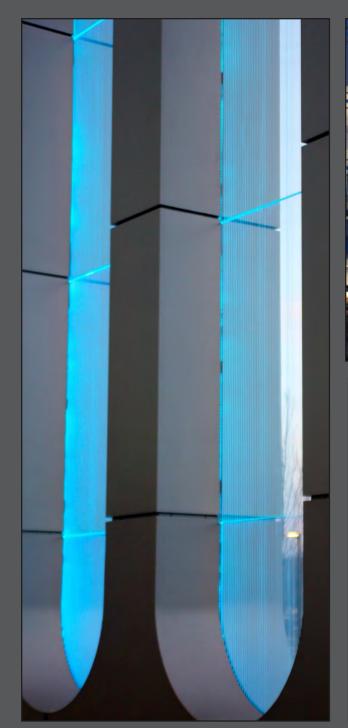

During the daytime, these glass panels remain transparent. After sunset, the monument becomes a vivid landmark as the test tubes are illuminated in Mylan's signature blue.

A computer programmable, touch screen, DMX controller provides the means for Mylan to create a myriad of lighting effects, such as flashing or dancing to generate the effect of motion, color changes that can cycle in an ever-changing pattern or fix on specific shades.