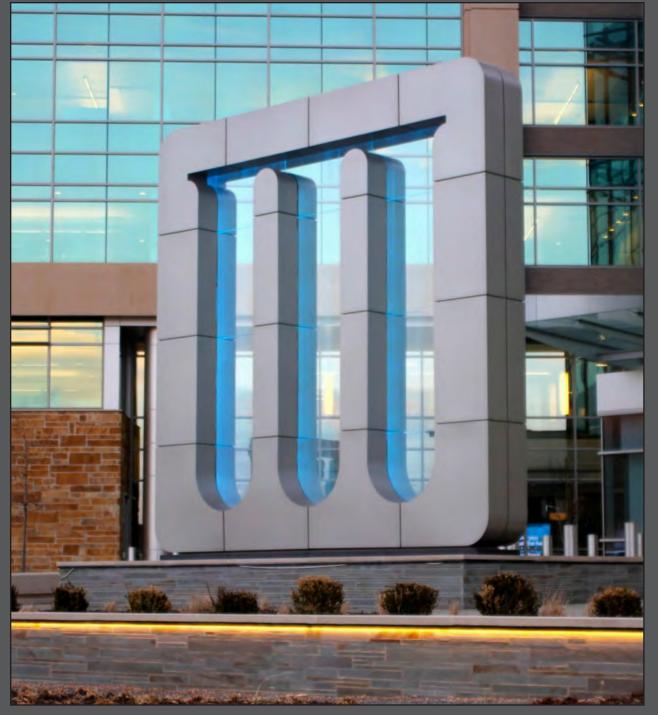

## Project Overview

Mylan Labs chose Bunting Graphics to engineer, fabricate and install an iconic architectural monument for their headquarters near Canonsburg, PA.

Originally conceived as a Water Feature by architect Cooper Carry, the 20-foot high aluminum-clad monolith houses three, 4-foot wide glass panels to represent Mylan's "test tube" logo.

During the daytime, these glass panels remain transparent. After sunset, the monument becomes a vivid landmark as the test tubes are illuminated in Mylan's signature blue.

A computer programmable, touch screen, DMX controller provides the means for Mylan to create a myriad of lighting effects, such as flashing or dancing to generate the effect of motion, color changes that can cycle in an ever-changing pattern or fix on specific shades.