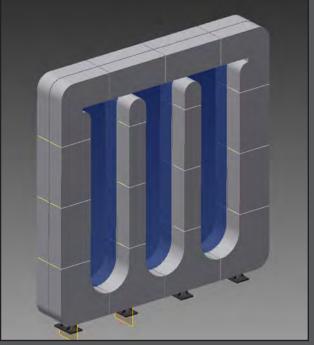

## Project Overview

Mylan Labs chose Bunting Graphics to engineer, fabricate and install an iconic architectural monument for their headquarters near Canonsburg, PA.

Originally conceived as a Water Feature by architect Cooper Carry, the 20-foot high aluminum-clad monolith houses three, 4-foot wide glass panels to represent Mylan's "test tube" logo.